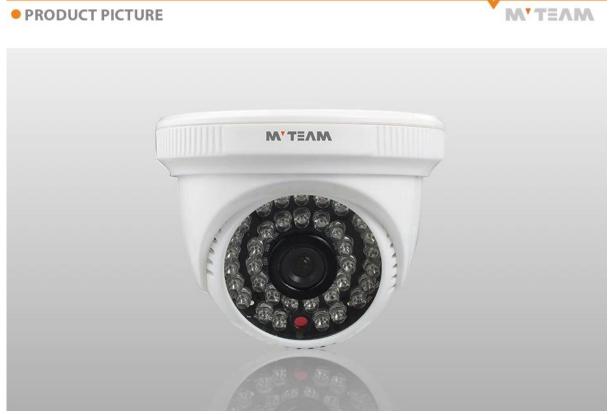

|
| IR-Smart                 | -                                                 |
| Day/Night                | -                                                 |
| Motion                   |                                                   |
| Detection                | -                                                 |
| Language                 | -                                                 |
| Power                    | 50mA                                              |
| Dissipation              |                                                   |
| Power Input              | DC12V±1V                                          |
| Operation<br>Temperature | Temperature -10°C[]+60°C,Humidity less than 85%RH |

## PRODUCT PICTURE



# FACTORY & OFFICE

# MTEAM



# EXHIBITIONS

ΜΥΤΞΛΜ