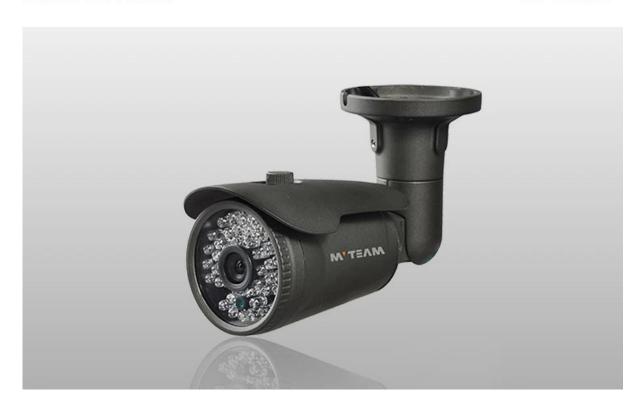

|
| OSD                   | optional                                              |                                          |
| AWB                   | Automatic / manual / day / night                      |                                          |
| Day/Night             | Auto(ICR) / Color / B/W                               |                                          |
| Transmission Distance | Over 500m via 75-3 coaxial cable                      |                                          |
| Power Supply          | Over 500m via 75-3 coaxial cable DC 12V±10%           |                                          |
| Working Environment   | 30°C~+60°C/Less than 95%RH(no condensation)           |                                          |

### PRODUCT PICTURE

M'TEAM



## FACTORY & OFFICE

# M'TEAM













• EXHIBITIONS M'TEAM