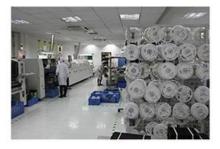

| optional                                              |                                          |
| AWB                   | Automatic / manual / day / night                      |                                          |
| Day/Night             | Auto(ICR) / Color / B/W                               |                                          |
| Transmission Distance | Over 500m via 75-3 coaxial cable                      |                                          |
| Power Supply          | Over 500m via 75-3 coaxial cable DC 12V±10%           |                                          |
| Working Environment   | 30°C~+60°C/Less than 95%RH(no condensation)           |                                          |

### PRODUCT PICTURE

M'TEAM



## FACTORY & OFFICE

# M'TEAM













• EXHIBITIONS M'TEAM