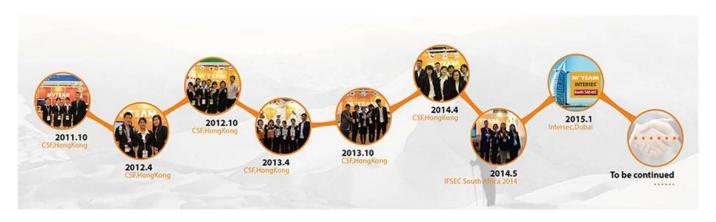

|                                          |
| AWB                   | Automatic / manual / day / night                      |                                          |
| Day/Night             | Auto(ICR) / Color / B/W                               |                                          |
| Transmission Distance | Over 500m via 75-3 coaxial cable                      |                                          |
| Power Supply          | Over 500m via 75-3 coaxial cable DC 12V±10%           |                                          |
| Working Environment   | 30°C~+60°C/Less than 95%RH(no condensation)           |                                          |

### PRODUCT PICTURE

M'TEAM



## FACTORY & OFFICE

# M'TEAM













• EXHIBITIONS M'TEAM