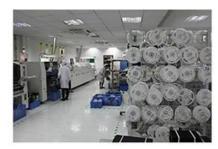

| Cell phone monitoring |                       | iOS∏Android                                 |
| Power                 |                       | 12V/2A                                      |
| Working temperature   |                       | -10°C□□55°C                                 |
| Working humidity      |                       | 10[]-90[]                                   |
| NVR size              |                       | 380*300*55mm                                |
| Weight                |                       | 2.5kg(without HDD)                          |

• PRODUCT PICTURE M'TEAM



## **P2P Function Advantages:**

- \*No stable IP address needed
- \*No DDNS setup needed
- \*No Router setup needed
- \*Reducing your after-sales cost

×

## • FACTORY & OFFICE M'TEAM













# • EXHIBITIONS M'TEAM