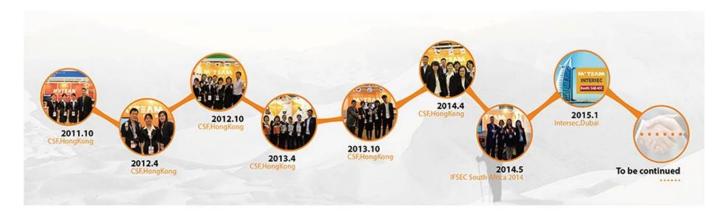

| iOS∏Android                                 |
| Power                 |                       | 12V/2A                                      |
| Working temperature   |                       | -10°C□□55°C                                 |
| Working humidity      |                       | 10[]-90[]                                   |
| NVR size              |                       | 380*300*55mm                                |
| Weight                |                       | 2.5kg(without HDD)                          |

• PRODUCT PICTURE M'TEAM



## **P2P Function Advantages:**

- \*No stable IP address needed
- \*No DDNS setup needed
- \*No Router setup needed
- \*Reducing your after-sales cost

×

## • FACTORY & OFFICE M'TEAM













# • EXHIBITIONS M'TEAM