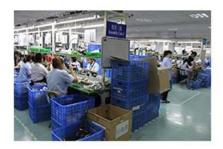

Cell phone monitoring |                       | iOS∏Android                                 |
| Power                 |                       | 12V/2A                                      |
| Working temperature   |                       | -10°C□□55°C                                 |
| Working humidity      |                       | 10[]-90[]                                   |
| NVR size              |                       | 380*300*55mm                                |
| Weight                |                       | 2.5kg(without HDD)                          |

• PRODUCT PICTURE M'TEAM



## **P2P Function Advantages:**

- \*No stable IP address needed
- \*No DDNS setup needed
- \*No Router setup needed
- \*Reducing your after-sales cost

×

## • FACTORY & OFFICE M'TEAM













# • EXHIBITIONS M'TEAM