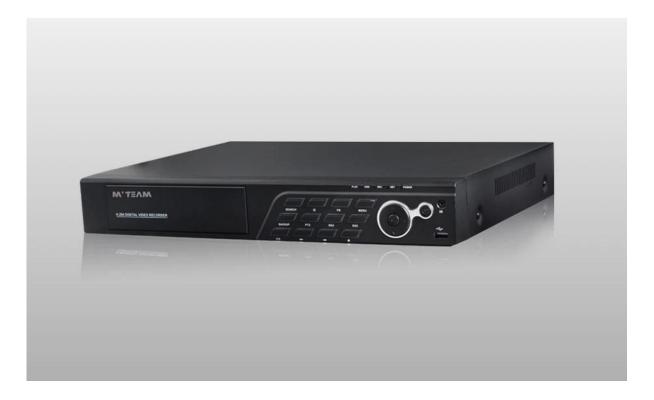

|
| Hard disk             | HDD port              | 1 SATA HDD port                             |
|                       | Maximum capacity      | Maximum 3TB each SATA                       |
| Cell phone monitoring |                       | iOS∏Android                                 |
| Power                 |                       | 12V/2A                                      |
| Working temperature   |                       | -10°C□□55°C                                 |
| Working humidity      |                       | 10[]-90[]                                   |
| NVR size              |                       | 380*300*55mm                                |
| Weight                |                       | 2.5kg(without HDD)                          |

• PRODUCT PICTURE M'TEAM



## **P2P Function Advantages:**

- \*No stable IP address needed
- \*No DDNS setup needed
- \*No Router setup needed
- \*Reducing your after-sales cost

×

## • FACTORY & OFFICE M'TEAM













# • EXHIBITIONS M'TEAM