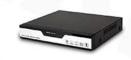

#### MVT-CV6304

1-4CH 720P

2-Video output:BNCx1,VGAx1,HDMIx1

3-Support 1pc hard disk

4-Support P2P network view

### MVT-CV6404H

1-4CH 720P

2-Video output:BNCx1,VGAx1,HDMIx1

3-Support 2pcs hard disk

4-Support P2P network view

5-Support Alarm input:4CH, Alarm output:1CH

#### MVT-CV6504

1-4CH 720P

2-Video output:BNCx1,VGAx1,HDMIx1

3-Support 2pcs hard disk

4-Support P2P network view

5-Support Alarm input:4CH, Alarm output:1CH