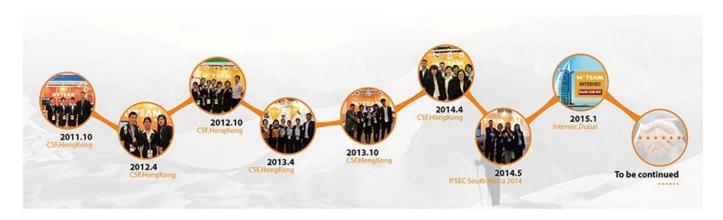

16mm Lens, 4 pcs 3rd generation LED Array, 100m IR Distance, with bracket

# 720P Display&Record HD-CVI DVR



#### MVT-CV6304

1-4CH 720P

2-Video output:BNCx1,VGAx1,HDMIx1

3-Support 1pc hard disk

4-Support P2P network view

### MVT-CV6404H

1-4CH 720P

2-Video output:BNCx1,VGAx1,HDMIx1

3-Support 2pcs hard disk

4-Support P2P network view

5-Support Alarm input:4CH, Alarm output:1CH

#### MVT-CV6504

1-4CH 720P



2-Video output:BNCx1,VGAx1,HDMIx1

3-Support 2pcs hard disk

4-Support P2P network view

5-Support Alarm input:4CH, Alarm output:1CH

## MVT-CV6508



1-8CH 720P

2-Video output:BNCx1,VGAx1,HDMIx1

3-Support 2pcs hard disk

4-Support P2P network view

5-Support Alarm input:4CH, Alarm output:1CH

www.mvteam.cn

# • FACTORY & OFFICE M'TEAM













# • EXHIBITIONS M'TEAM