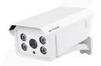

#### MVT-CV73A

with 8mm Lens, 2 pcs 3rd generation LED Array, 50m IR Distance,with bracket

#### MVT-CV74A

with 16mm Lens, 4 pcs 3rd generation LED Array, 100m IR Distance, with bracket