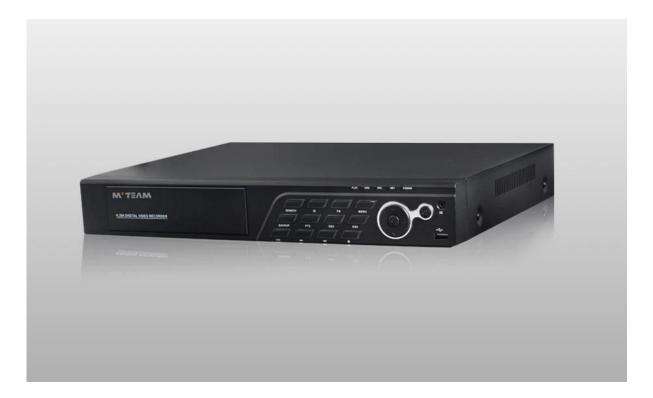

PRODUCT PICTURE
M'TEAM

**High Definition Composite Video Interface** 

## MVT-CV6508

1-8CH 720P

2-Video output:BNCx1,VGAx1,HDMIx1

3-Support 2pcs hard disk

4-Support P2P network view

5-Support Alarm input:4CH, Alarm output:1CH

www.mvteam.cn