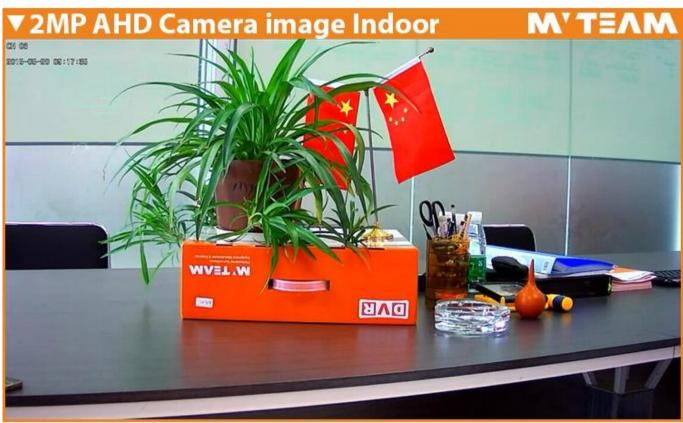

AR0141+NVP2431H   1.0M,Low Illumination,with IR CUT    |
| MVT-AH35T  |                                                                                              | 1/3" CMOS  AR0130+NVP2431H   1.3M, with IR CUT                    |
| MVT-AH35B  |                                                                                              | 1/3" CMOS[ SONY225+NVP2431H  ] 1.3M,with IR CUT                   |
| MVT-AH35R  |                                                                                              | 1/3" CMOS  AR0237+NVP2441H   2.0M, with IR CUT                    |
| MVT-AH35P  |                                                                                              | 1/3" CMOS[ SONY322+NVP2441H    2.0M,with IR CUT                   |

### **Pictures:**













# Reflow Soldering Camera Test 2 Camera Test 1 Assembling Soldering Soldering

# **▼**Packages

Waterproof Test

## M'TEVW

Ready for shipping





Ageing Test





Packing





If you have any inquiry or question, welcome to contact us.