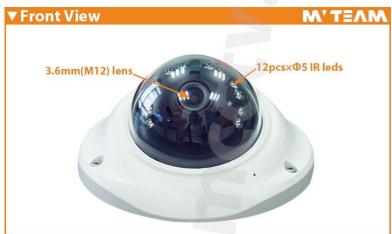

### **Features:**

- 1.0M/1.3M/2.0M pixel full real time optional, Highest resolution 1080P
- •follow HD and CVBS video standard
- •3.6mm(M12) fixed Lens
- support transmission distance above 500M under general 75- 3 coaxial cable without loss
- High-speed, long-distance, real-time transmission
- support OSD menu
- with ICR switching , to achieve Day and Night monitoring
- •Used genuinely imported 3rd generation IR LEDs and megapixel high definition lens, these cameras have been featured as gr eat performance in color restoration, image definition and night viewing.

### **Pictures:**