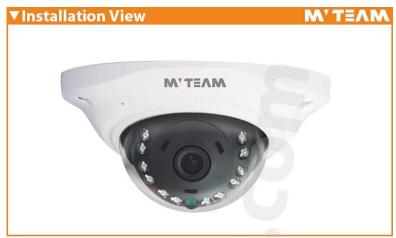

1/4" CMOS  AR0141+NVP2431H   1.0M,Low Illumination,with IR CUT    |
| MVT-AH35T  |                                                                                              | 1/3" CMOS  AR0130+NVP2431H   1.3M, with IR CUT                    |
| MVT-AH35B  |                                                                                              | 1/3" CMOS[ SONY225+NVP2431H  ] 1.3M,with IR CUT                   |
| MVT-AH35R  |                                                                                              | 1/3" CMOS  AR0237+NVP2441H   2.0M, with IR CUT                    |
| MVT-AH35P  |                                                                                              | 1/3" CMOS[ SONY322+NVP2441H    2.0M,with IR CUT                   |

### **Pictures:**













# Reflow Soldering Camera Test 2 Camera Test 1 Assembling Soldering Soldering

# **▼**Packages

Waterproof Test

## M'TEVW

Ready for shipping





Ageing Test





Packing





If you have any inquiry or question, welcome to contact us.