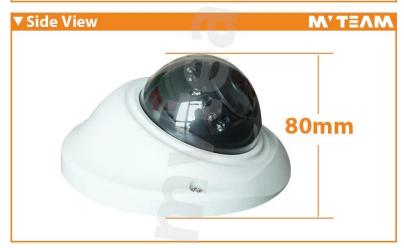

CMOS  AR0141+NVP2431H   1.0M,Low Illumination,with IR CUT    |
| MVT-AH35T  |                                                                                              | 1/3" CMOS  AR0130+NVP2431H   1.3M, with IR CUT                    |
| MVT-AH35B  |                                                                                              | 1/3" CMOS[ SONY225+NVP2431H  ] 1.3M,with IR CUT                   |
| MVT-AH35R  |                                                                                              | 1/3" CMOS  AR0237+NVP2441H   2.0M, with IR CUT                    |
| MVT-AH35P  |                                                                                              | 1/3" CMOS[ SONY322+NVP2441H    2.0M,with IR CUT                   |

### **Pictures:**













# Reflow Soldering Camera Test 2 Camera Test 1 Assembling Soldering Soldering

# **▼**Packages

Waterproof Test

## M'TEVW

Ready for shipping





Ageing Test





Packing





If you have any inquiry or question, welcome to contact us.