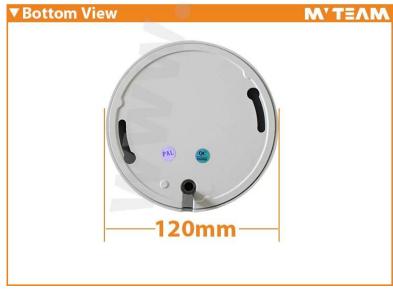

MOS  AR0141+NVP2431H   1.0M,Low Illumination,with IR CUT    |
| MVT-AH35T  |                                                                                              | 1/3" CMOS  AR0130+NVP2431H   1.3M, with IR CUT                    |
| MVT-AH35B  |                                                                                              | 1/3" CMOS[ SONY225+NVP2431H  ] 1.3M,with IR CUT                   |
| MVT-AH35R  |                                                                                              | 1/3" CMOS  AR0237+NVP2441H   2.0M, with IR CUT                    |
| MVT-AH35P  |                                                                                              | 1/3" CMOS[ SONY322+NVP2441H    2.0M,with IR CUT                   |

### **Pictures:**













# Reflow Soldering Camera Test 2 Camera Test 1 Assembling Soldering Soldering

# **▼**Packages

Waterproof Test

## M'TEVW

Ready for shipping





Ageing Test





Packing





If you have any inquiry or question, welcome to contact us.