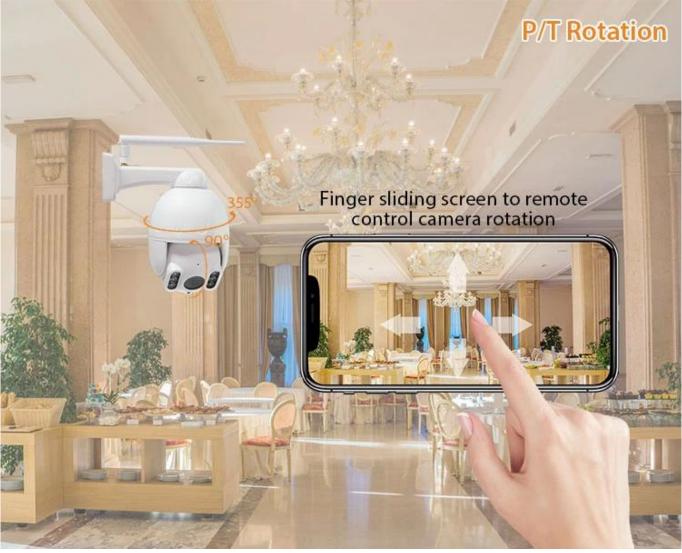

- \* 2.5 inch Smart WiFi PTZ Camera, high-strength plastic housing
- \* Support sound and light warning
- \* Al humanoid tracking / Al humanoid detection early warning / local intelligent white light early warning / Custom camera-side alarm audio
- \* With 4pcs IR led lights and 2pcs white led lights, support dual light intelligent control, IR distance 30m
- \* P/T rotation: pan 355°, tilt 90°
- \* Max suport 128G TF card storage, with CMS, support live viewing and saving video records to windows PC
- \* Onvif, compatible with NVR
- \* IP66 Waterproof design
- \* Voltage DC12V/1A, App: N eye 3C