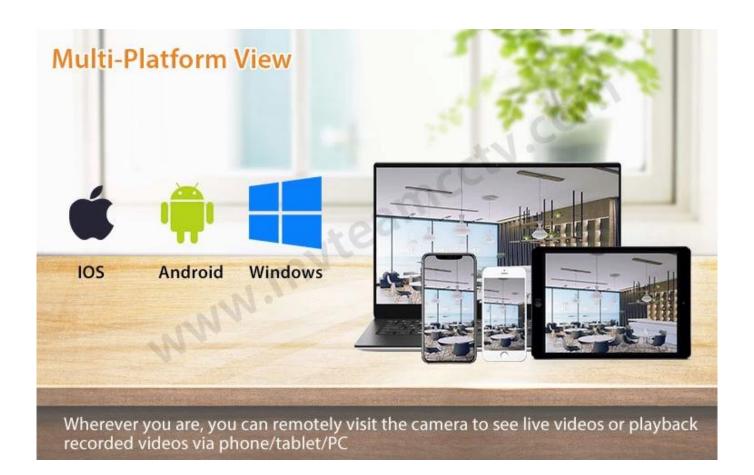

:135Mbps                         |
| General<br>specification | temperature and humidity | -10 C ~50 C, the humidity is less than 95% (no condensation) |
|                          | Power                    | DC 12V                                                       |
|                          | Network connection       | 2.4Ghz WiFi or RJ45 wired                                    |
|                          | IR distance              | 30m                                                          |
|                          | Speed dome size          | 2.5 inch                                                     |
|                          | Waterproof grade         | IP66                                                         |

#### **Pictures**



# |Show appearance|













## A variety of applications





#### **CE, ROHS, FCC Certificates**



#### **Contact us:**

If you have any question, welcome to <u>Contact us</u>.
Your close attention to our company is highly appreciated.
Welcome to visit our official website <u>www.mvteamcctv.com</u>