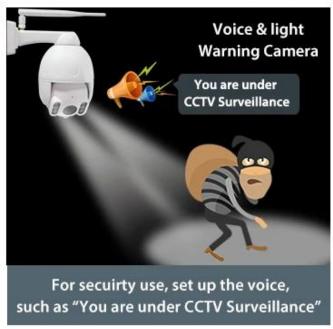

- \* 2.5 inch Smart WiFi PTZ Camera, high-strength plastic housing
- \* Support sound and light warning
- \* Al humanoid tracking / Al humanoid detection early warning / local intelligent white light early warning / Custom camera-side alarm audio
- \* With 4pcs IR led lights and 2pcs white led lights, support dual light intelligent control, IR distance 30m
- \* P/T rotation: pan 355°, tilt 90°
- \* Max suport 128G TF card storage, with CMS, support live viewing and saving video records to windows PC
- \* Onvif, compatible with NVR
- \* IP66 Waterproof design
- \* Voltage DC12V/1A, App: N eye 3C