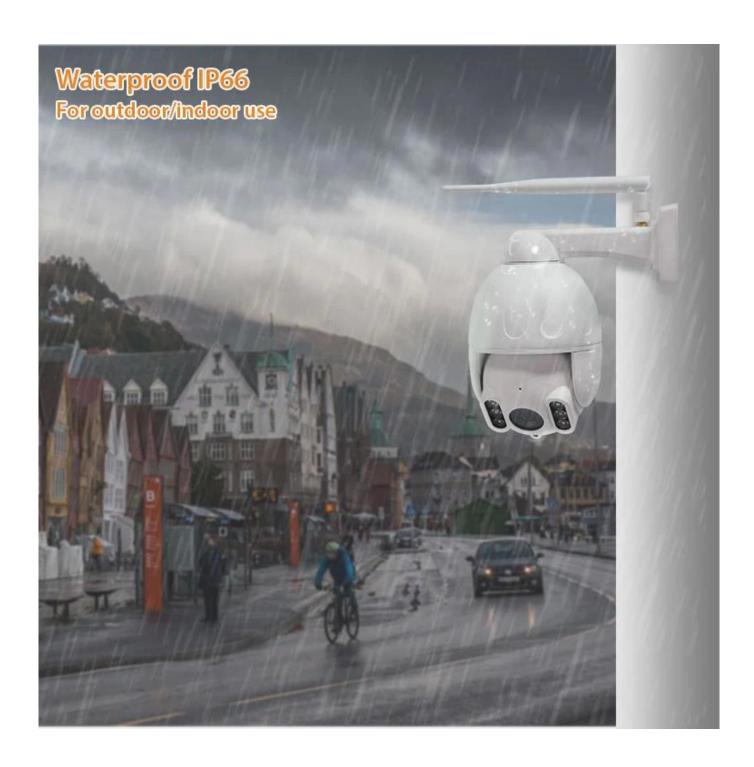

35Mbps                         |
| General<br>specification | temperature and humidity | -10 C ~50 C, the humidity is less than 95% (no condensation) |
|                          | Power                    | DC 12V                                                       |
|                          | Network connection       | 2.4Ghz WiFi or RJ45 wired                                    |
|                          | IR distance              | 30m                                                          |
|                          | Speed dome size          | 2.5 inch                                                     |
|                          | Waterproof grade         | IP66                                                         |

#### **Pictures**



# |Show appearance|













## A variety of applications





#### **CE, ROHS, FCC Certificates**



#### **Contact us:**

If you have any question, welcome to <u>Contact us</u>.
Your close attention to our company is highly appreciated.
Welcome to visit our official website <u>www.mvteamcctv.com</u>