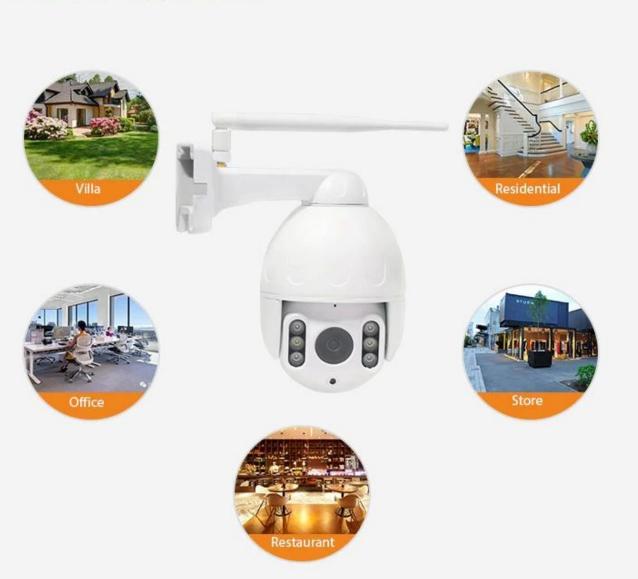

| General<br>specification | temperature and humidity | -10 C ~50 C, the humidity is less than 95% (no condensation) |
|                          | Power                    | DC 12V                                                       |
|                          | Network connection       | 2.4Ghz WiFi or RJ45 wired                                    |
|                          | IR distance              | 30m                                                          |
|                          | Speed dome size          | 2.5 inch                                                     |
|                          | Waterproof grade         | IP66                                                         |

#### **Pictures**



# |Show appearance|













## A variety of applications





#### **CE, ROHS, FCC Certificates**



#### **Contact us:**

If you have any question, welcome to <u>Contact us</u>.
Your close attention to our company is highly appreciated.
Welcome to visit our official website <u>www.mvteamcctv.com</u>