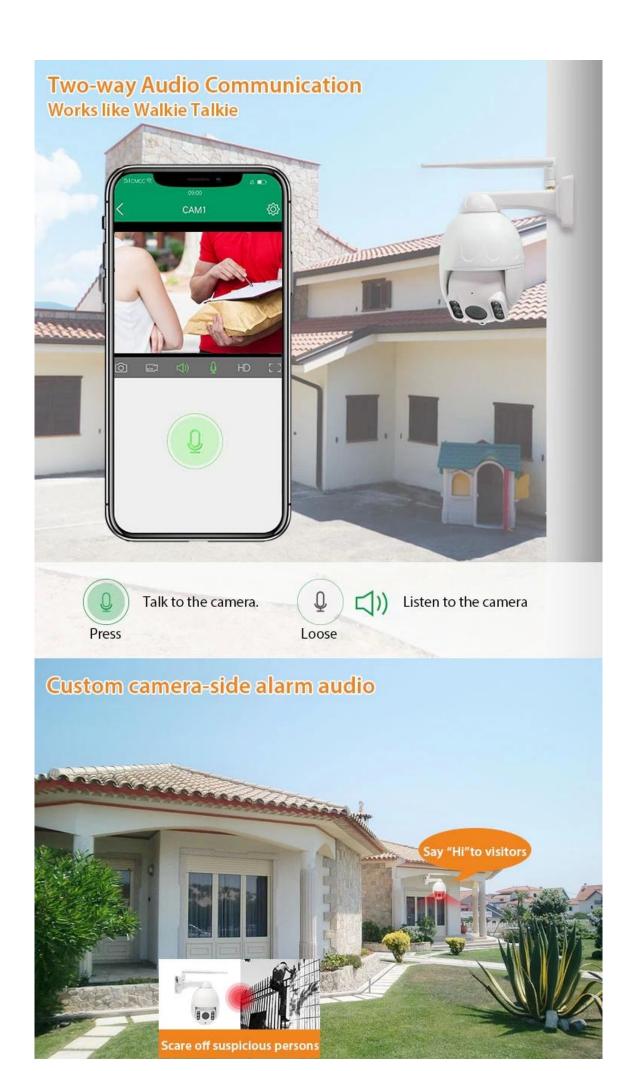

- \* 2.5 inch Smart WiFi PTZ Camera, high-strength plastic housing
- \* Support sound and light warning
- \* Al humanoid tracking / Al humanoid detection early warning / local intelligent white light early warning / Custom camera-side alarm audio
- \* With 4pcs IR led lights and 2pcs white led lights, support dual light intelligent control, IR distance 30m
- \* P/T rotation: pan 355°, tilt 90°
- \* Max suport 128G TF card storage, with CMS, support live viewing and saving video records to windows PC
- \* Onvif, compatible with NVR
- \* IP66 Waterproof design
- \* Voltage DC12V/1A, App: N eye 3C