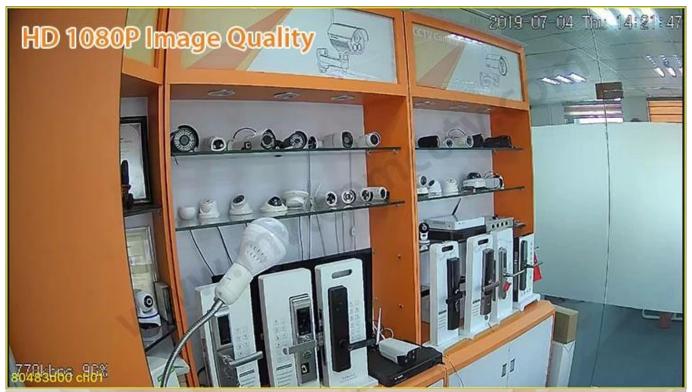

#### SPECS

MYTEAM

| Model No.            |                               | H100-G7                                                                                                                                                                                                                                         |
|----------------------|-------------------------------|-------------------------------------------------------------------------------------------------------------------------------------------------------------------------------------------------------------------------------------------------|
| Camera               | Sensor type                   | CMOS                                                                                                                                                                                                                                            |
|                      | Minimum illumination          | 0.02Lux @(F2.0,AGC ON) ,0 Lux with IR                                                                                                                                                                                                           |
|                      | shutter                       | Shutter adaptation                                                                                                                                                                                                                              |
|                      | Camera lens                   | 3.6mm                                                                                                                                                                                                                                           |
|                      | Lens interface type           | M12                                                                                                                                                                                                                                             |
|                      | Day and night conversion mode | ICR infrared filter                                                                                                                                                                                                                             |
|                      | Digital noise reduction       | 3D digital noise reduction                                                                                                                                                                                                                      |
| Compression standard | Video compression standard    | H.264                                                                                                                                                                                                                                           |
|                      | Coding type                   | H.264 Main Profile                                                                                                                                                                                                                              |
|                      | Video compression rate        | HD, SD, rate adaptation.                                                                                                                                                                                                                        |
|                      | Audio compression standard    | AAC                                                                                                                                                                                                                                             |
|                      | Audio compression rate        | Rate adaptation                                                                                                                                                                                                                                 |
| lmage                | Maximum image size            | 1920 × 1080                                                                                                                                                                                                                                     |
|                      | frame rate                    | Max:25fps network transmission rate: adaptive adjustment                                                                                                                                                                                        |
|                      | Image setting                 | Brightness, contrast, saturation, etc.<br>(through the client to adjust the setting)                                                                                                                                                            |
| Network<br>function  | Storage function              | Support Micro SD card (max 128G)                                                                                                                                                                                                                |
|                      | Intelligent alarm             | Video is lost, the network is disconnected, and the power is disconnected.                                                                                                                                                                      |
|                      | Conoral functions             | Al humanoid tracking / Al humanoid detection early warning / local intelligent white light early warning / Custom camera-side alarm audio Reverse, capture, mobile alarm, password protection, video playback, remote control, two-way intercom |