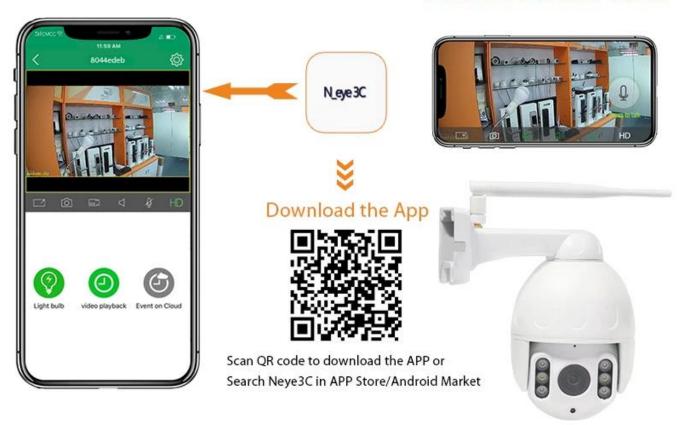

### Mobile Phone View

## N\_eye 3C Servers Distribution

Russia(3): Moscow, Siberia
Europe(14): Germany, UK, Italy, Ukraine

North America(13): Canada Los angel/N.Y

China(36) (Aliyun+TencentCloud)

South Asia and Middle East(15): Dubal, Iran, Turkey, India

Africa(2): Egypt, South Africa

Southeast Asia(14): Singapore, Indonesia, Thailand

South America (3): Brazil

Australia(1): Sydney

N\_eye 3C

The Upgrade APP for MVTEAM WIFI Smart Camera