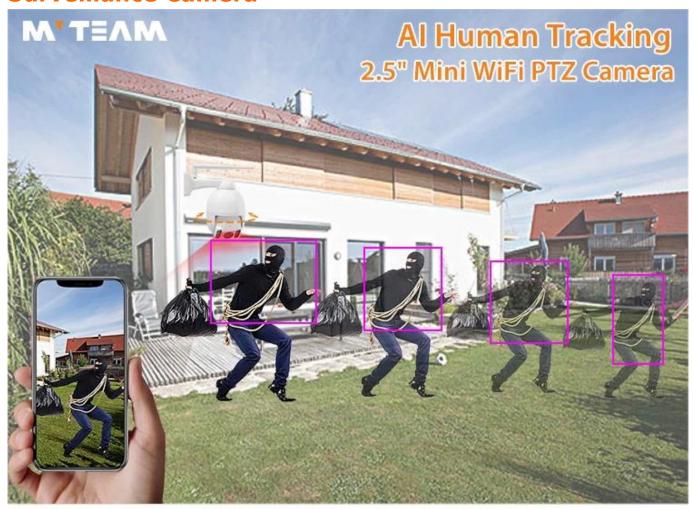

# Al Human Tracking Outdoor WiFi 2.5 Inch Mini PTZ Camera Waterproof 1080P HD Smart Home IP Security Surveillance Camera

You can record a voice, upload to the camera to be your DIY voice

• FEATURES M'TEAM

- \* 2.5 inch Smart WiFi PTZ Camera, high-strength plastic housing
- \* Support sound and light warning
- \* Al humanoid tracking / Al humanoid detection early warning / local intelligent white light early warning / Custom camera-side alarm audio
- \* With 4pcs IR led lights and 2pcs white led lights, support dual light intelligent control, IR distance 30m
- \* P/T rotation: pan 355°, tilt 90°
- \* Max suport 128G TF card storage, with CMS, support live viewing and saving video records to windows PC
- \* Onvif, compatible with NVR
- \* IP66 Waterproof design
- \* Voltage DC12V/1A, App: N eye 3C