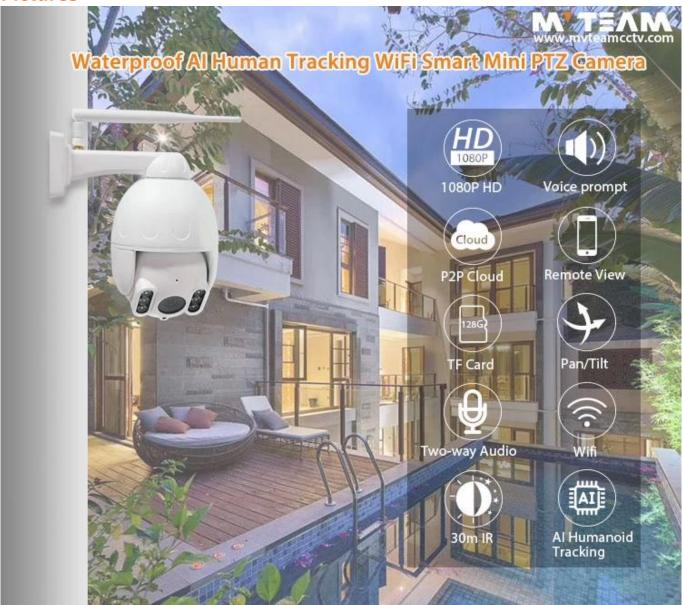

- \* 2.5 inch Smart WiFi PTZ Camera, high-strength plastic housing
- \* Support sound and light warning
- \* Al humanoid tracking / Al humanoid detection early warning / local intelligent white light early warning / Custom camera-side alarm audio
- \* With 4pcs IR led lights and 2pcs white led lights, support dual light intelligent control, IR distance 30m
- \* P/T rotation: pan 355°, tilt 90°
- \* Max suport 128G TF card storage, with CMS, support live viewing and saving video records to windows PC
- \* Onvif, compatible with NVR
- \* IP66 Waterproof design
- \* Voltage DC12V/1A, App: N eye 3C

#### SPECS

MYTEAM

| Model No.            |                               | H100-G7                                                                                                                                                                                                                                         |
|----------------------|-------------------------------|-------------------------------------------------------------------------------------------------------------------------------------------------------------------------------------------------------------------------------------------------|
| Camera               | Sensor type                   | CMOS                                                                                                                                                                                                                                            |
|                      | Minimum illumination          | 0.02Lux @(F2.0,AGC ON) ,0 Lux with IR                                                                                                                                                                                                           |
|                      | shutter                       | Shutter adaptation                                                                                                                                                                                                                              |
|                      | Camera lens                   | 3.6mm                                                                                                                                                                                                                                           |
|                      | Lens interface type           | M12                                                                                                                                                                                                                                             |
|                      | Day and night conversion mode | ICR infrared filter                                                                                                                                                                                                                             |
|                      | Digital noise reduction       | 3D digital noise reduction                                                                                                                                                                                                                      |
| Compression standard | Video compression standard    | H.264                                                                                                                                                                                                                                           |
|                      | Coding type                   | H.264 Main Profile                                                                                                                                                                                                                              |
|                      | Video compression rate        | HD, SD, rate adaptation.                                                                                                                                                                                                                        |
|                      | Audio compression standard    | AAC                                                                                                                                                                                                                                             |
|                      | Audio compression rate        | Rate adaptation                                                                                                                                                                                                                                 |
| lmage                | Maximum image size            | 1920 × 1080                                                                                                                                                                                                                                     |
|                      | frame rate                    | Max:25fps network transmission rate: adaptive adjustment                                                                                                                                                                                        |
|                      | Image setting                 | Brightness, contrast, saturation, etc.<br>(through the client to adjust the setting)                                                                                                                                                            |
| Network<br>function  | Storage function              | Support Micro SD card (max 128G)                                                                                                                                                                                                                |
|                      | Intelligent alarm             | Video is lost, the network is disconnected, and the power is disconnected.                                                                                                                                                                      |
|                      | Conoral functions             | Al humanoid tracking / Al humanoid detection early warning / local intelligent white light early warning / Custom camera-side alarm audio Reverse, capture, mobile alarm, password protection, video playback, remote control, two-way intercom |

| Wireless<br>parameter    | Wireless standard        | IEEE802.11b, 802.11g, 802.11n Draft                          |
|--------------------------|--------------------------|--------------------------------------------------------------|
|                          | frequency range          | 2.4 GHz ~ 2.4835 GHz                                         |
|                          | Channel bandwidth        | Support 20/40MHz                                             |
|                          | security                 | 64/128-bit WEP, WPA/WPA2, WPA-PSK/WPA2-PSK, WPS              |
|                          | transmission speed       | 11b: 11Mbps,11g :54Mbps,11n :135Mbps                         |
| General<br>specification | temperature and humidity | -10 C ~50 C, the humidity is less than 95% (no condensation) |
|                          | Power                    | DC 12V                                                       |
|                          | Network connection       | 2.4Ghz WiFi or RJ45 wired                                    |
|                          | IR distance              | 30m                                                          |
|                          | Speed dome size          | 2.5 inch                                                     |
|                          | Waterproof grade         | IP66                                                         |