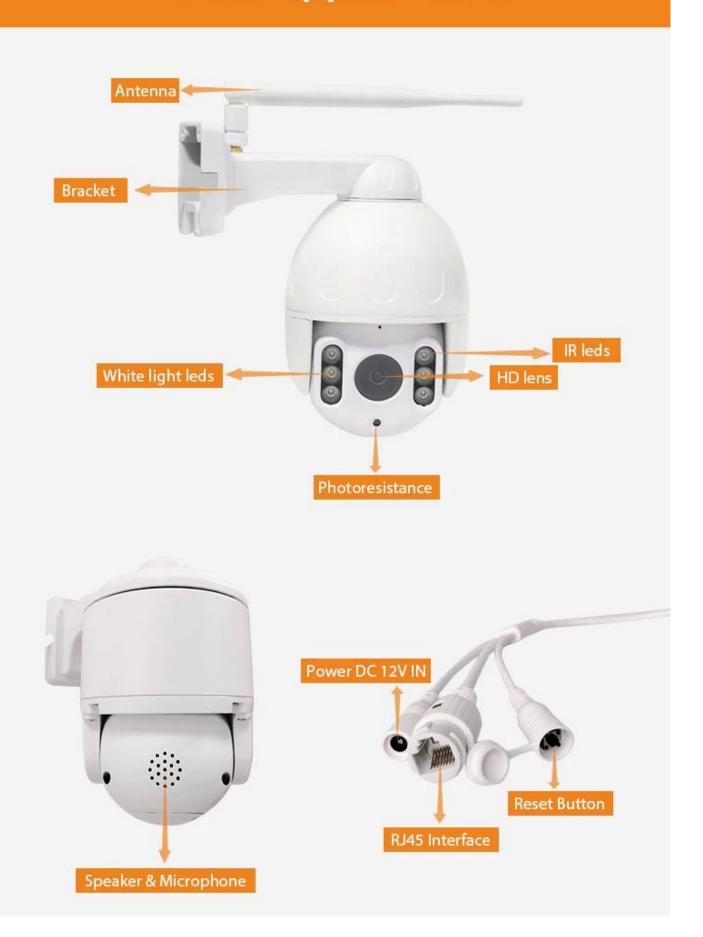

bps,11n :135Mbps                         |
| General<br>specification | temperature and humidity | -10 C ~50 C, the humidity is less than 95% (no condensation) |
|                          | Power                    | DC 12V                                                       |
|                          | Network connection       | 2.4Ghz WiFi or RJ45 wired                                    |
|                          | IR distance              | 30m                                                          |
|                          | Speed dome size          | 2.5 inch                                                     |
|                          | Waterproof grade         | IP66                                                         |

#### **Pictures**



# |Show appearance|













## A variety of applications





#### **CE, ROHS, FCC Certificates**



#### **Contact us:**

If you have any question, welcome to <u>Contact us</u>.
Your close attention to our company is highly appreciated.
Welcome to visit our official website <u>www.mvteamcctv.com</u>