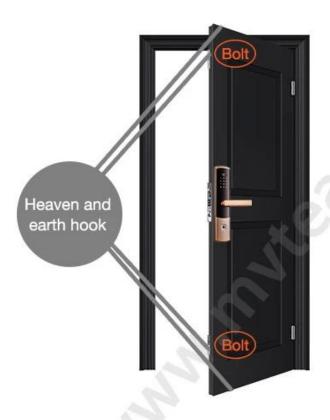

## Are there heaven and earth hook of the door?

#### How to check?

- 1. Touch the top edge of the door to check if there are lock holes.
- When the door lock is in pop up status, check whether there are lock tongues pops out on the top edge of the door.