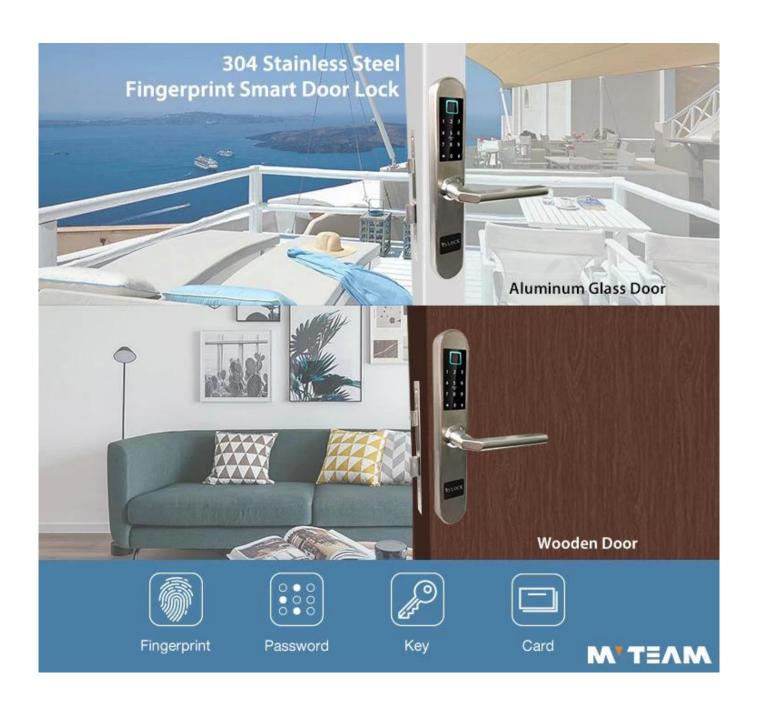

#### A Fashion Smart Door Lock For Aluminium Alloy Glass Door

This smart lock has a narrow lock body that is perfect for aluminum alloy glass locks. Enjoy the amazing keyless access experience with fingerprint door lock.

#### **Features**

1- Material: 304 one stainless steel

2- Lock Size: 300mm\*45mm

- 3- Lock mortise size: 240mm\*22mm
- 4- Multiple unlock mode: Fingerprint, Password, Card, mechanical key
- 5- FPC semi-conductor sensor, 360 degree fingerprint recognition
- 6- C-class lock cylinder, three types lock bodies for your choice.
- 7- Powered by 4pcs AA batteries, 6 months & 180000 times using.
- 8- With USB port for emergency charging
- 9- Suitable for residential/home/office, aluminum door, sliding door, plastic steel door, sliding door, aluminum alloy door
- 10- Waterproof & Antifreeze, Working temperature: -50°~ +65°

#### Warmly notice:

Due to international shipping problem, we will not deliver batteries come with locks. Please buy 4 section 5-Alkaline batteries by yourself from local market.