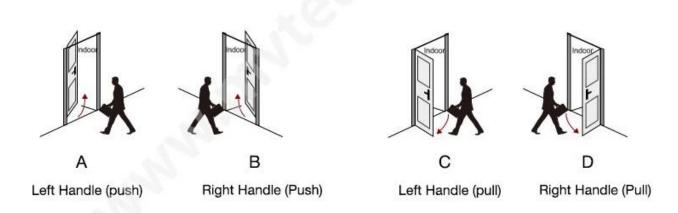

#### Matters needing attention:

There are 4 door types as below drawing showing, Please let us know:

- 1.what types of the doors?
- 2.how many quantity per each type?

A: left handle push the door to enter the room.

B: left handle pull the door to enter room.

C: right handle push the door to enter the room.

D: right handle pull the door to enter the room.