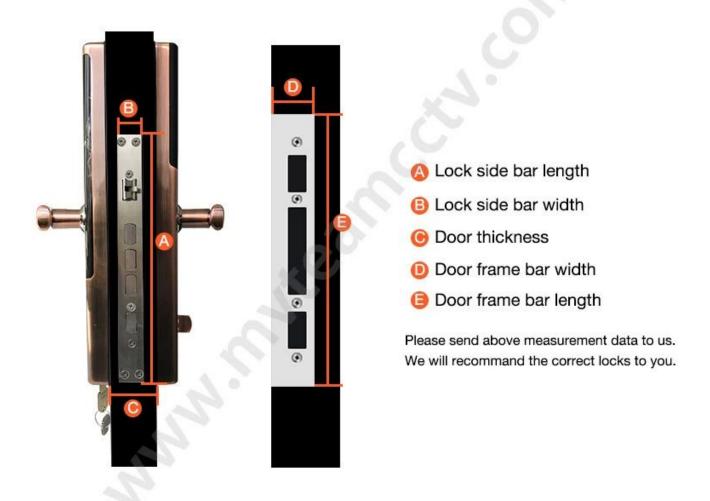

king company when losing the key

## **Door Opening Direction**



#### Matters needing attention:

There are 4 door types as below drawing showing, Please let us know:

- 1.what types of the doors?
- 2.how many quantity per each type?



A: left handle push the door to enter the room.

B: left handle pull the door to enter room.

C: right handle push the door to enter the room.

D: right handle pull the door to enter the room.

## Are there heaven and earth hook of the door?



#### How to check?

- 1. Touch the top edge of the door to check if there are lock holes.
- When the door lock is in pop up status, check whether there are lock tongues pops out on the top edge of the door.

| Γ | With bolt   | No bolt |
|---|-------------|---------|
| _ | VVILII DOIL |         |

### Measurement



#### **Contact us**

We export the smart door locks to all over the world.

If you have any questions or inquiry about the products, welcome to contact us.

We will reply you within 24 hours and quote the best wholesale prices to you.