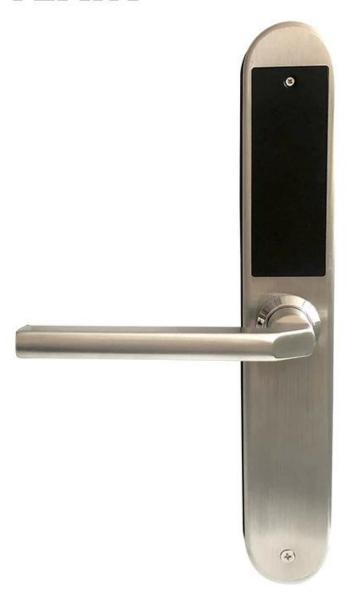

#### A Fashion Smart Door Lock For Aluminium Alloy Glass Door

This smart lock has a narrow lock body that is perfect for aluminum alloy glass locks. Enjoy the amazing keyless access experience with fingerprint door lock.

#### **Features**

1- Material: 304 one stainless steel

2- Lock Size: 300mm\*45mm

- 3- Lock mortise size: 240mm\*22mm
- 4- Multiple unlock mode: Fingerprint, Password, Card, mechanical key
- 5- FPC semi-conductor sensor, 360 degree fingerprint recognition
- 6- C-class lock cylinder, three types lock bodies for your choice.
- 7- Powered by 4pcs AA batteries, 6 months & 180000 times using.
- 8- With USB port for emergency charging
- 9- Suitable for residential/home/office, aluminum door, sliding door, plastic steel door, sliding door, aluminum alloy door
- 10- Waterproof & Antifreeze, Working temperature: -50°~ +65°