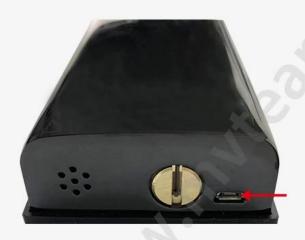

#### **Power Supply**

4 x AA(5 alkaline) batteries, 6 months & 180000 times using.

**USB Charge** 

With backup USB port for emergency charging.