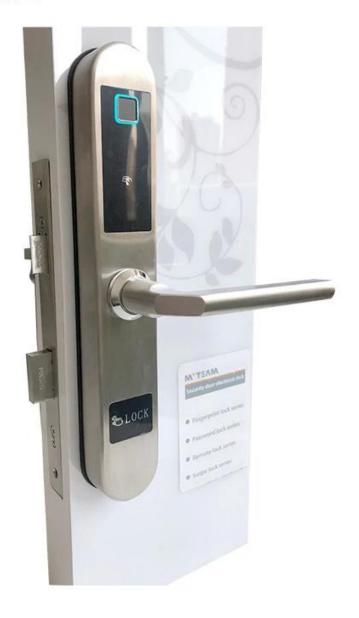

#### **Features**

1- Material: 304 one stainless steel

2- Lock Size: 300mm\*45mm

- 3- Lock mortise size: 240mm\*22mm
- 4- Multiple unlock mode: Fingerprint, Password, Card, mechanical key
- 5- FPC semi-conductor sensor, 360 degree fingerprint recognition
- 6- C-class lock cylinder, three types lock bodies for your choice.
- 7- Powered by 4pcs AA batteries, 6 months & 180000 times using.
- 8- With USB port for emergency charging
- 9- Suitable for residential/home/office, aluminum door, sliding door, plastic steel door, sliding door, aluminum alloy door
- 10- Waterproof & Antifreeze, Working temperature: -50°~ +65°

#### **Specs**

| Model                   | C5-ZKM                                                                                         |  |
|-------------------------|------------------------------------------------------------------------------------------------|--|
| Material                | 304 one stainless steel                                                                        |  |
| Size                    | 300*45mm                                                                                       |  |
| Unlock                  | Fingerprint, Password, Card, Key                                                               |  |
| Fingerprint recognition | 360 degree FPC semi-conductor, 100 pieces capacity                                             |  |
| Swipe                   | 200 sheets                                                                                     |  |
| Password capacity       | 50 groups                                                                                      |  |
| Cylinder grade          | C-level blade lock core                                                                        |  |
| Lock body material      | Stainless steel                                                                                |  |
| Lock body size          | Standard: 240mm*22mm                                                                           |  |
| Other functions         | Smart Voice                                                                                    |  |
| Power supply            | 4pcs AA batteries                                                                              |  |
| Emergency charging      | With backup USB port for emergency charging                                                    |  |
| Color                   | Silver, Titanium gray , Red brone                                                              |  |
| Scope of application    | aluminum alloy glass door, sliding door, plastic steel door, sliding door, aluminum alloy door |  |