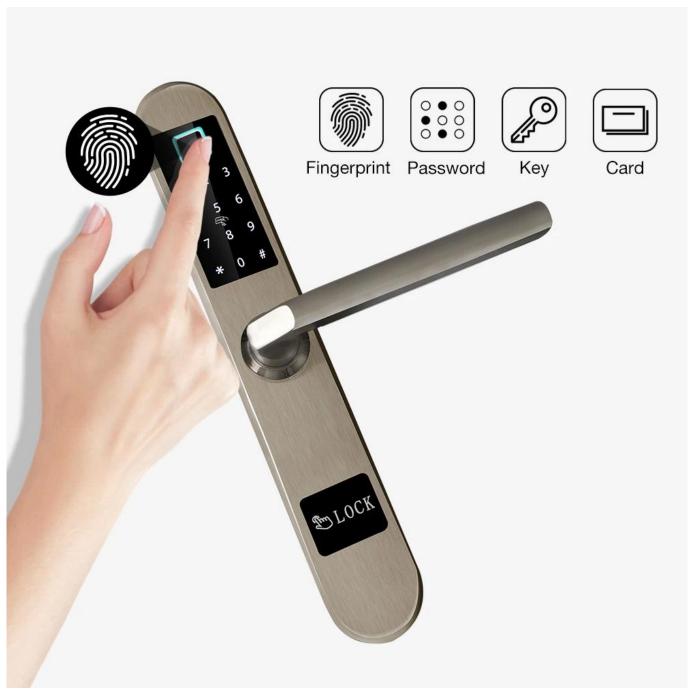

#### A Fashion Smart Door Lock For Aluminium Alloy Glass Door

This smart lock has a narrow lock body that is perfect for aluminum alloy glass locks. Enjoy the amazing keyless access experience with fingerprint door lock.

#### **Features**

1- Material: 304 one stainless steel

2- Lock Size: 300mm\*45mm

- 3- Lock mortise size: 240mm\*22mm
- 4- Multiple unlock mode: Fingerprint, Password, Card, mechanical key
- 5- FPC semi-conductor sensor, 360 degree fingerprint recognition
- 6- C-class lock cylinder, three types lock bodies for your choice.
- 7- Powered by 4pcs AA batteries, 6 months & 180000 times using.
- 8- With USB port for emergency charging
- 9- Suitable for residential/home/office, aluminum door, sliding door, plastic steel door, sliding door, aluminum alloy door
- 10- Waterproof & Antifreeze, Working temperature: -50°~ +65°

#### **Specs**

| Model                   | C5-ZKM                                                                                         |  |
|-------------------------|------------------------------------------------------------------------------------------------|--|
| Material                | 304 one stainless steel                                                                        |  |
| Size                    | 300*45mm                                                                                       |  |
| Unlock                  | Fingerprint, Password, Card, Key                                                               |  |
| Fingerprint recognition | 360 degree FPC semi-conductor, 100 pieces capacity                                             |  |
| Swipe                   | 200 sheets                                                                                     |  |
| Password capacity       | 50 groups                                                                                      |  |
| Cylinder grade          | C-level blade lock core                                                                        |  |
| Lock body material      | Stainless steel                                                                                |  |
| Lock body size          | Standard: 240mm*22mm                                                                           |  |
| Other functions         | Smart Voice                                                                                    |  |
| Power supply            | 4pcs AA batteries                                                                              |  |
| Emergency charging      | With backup USB port for emergency charging                                                    |  |
| Color                   | Silver, Titanium gray , Red brone                                                              |  |
| Scope of application    | aluminum alloy glass door, sliding door, plastic steel door, sliding door, aluminum alloy door |  |