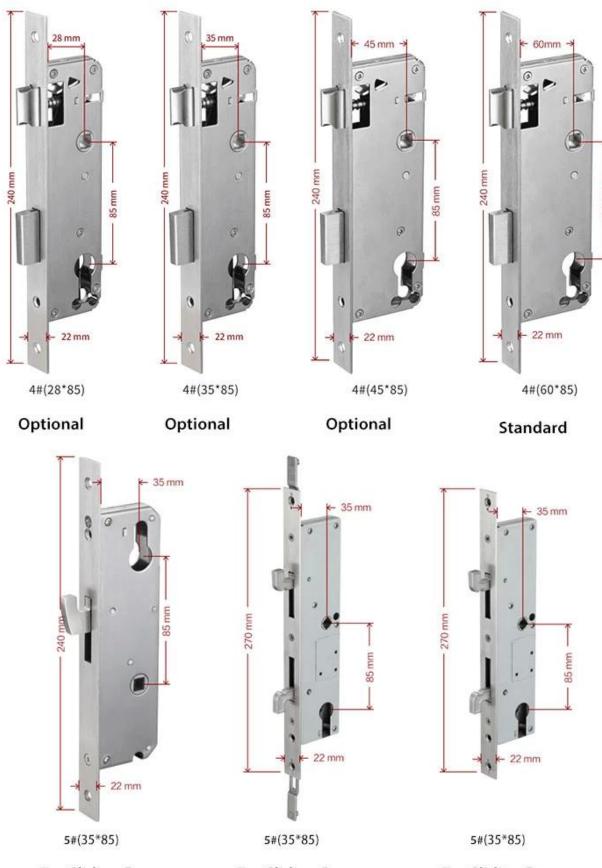

## **Multiple Lock Mortises For Your Choice**

**For Sliding Door** 

**For Sliding Door** 

**For Sliding Door** 