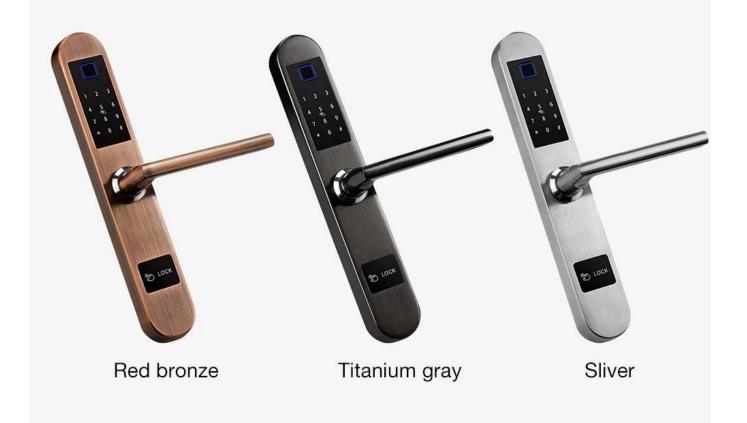

## Multi-Color Selection

#### **Specs**

| Model                   | C5-ZKM                                                                                         |  |
|-------------------------|------------------------------------------------------------------------------------------------|--|
| Material                | 304 one stainless steel                                                                        |  |
| Size                    | 300*45mm                                                                                       |  |
| Unlock                  | Fingerprint, Password, Card, Key                                                               |  |
| Fingerprint recognition | 360 degree FPC semi-conductor, 100 pieces capacity                                             |  |
| Swipe                   | 200 sheets                                                                                     |  |
| Password capacity       | 50 groups                                                                                      |  |
| Cylinder grade          | C-level blade lock core                                                                        |  |
| Lock body material      | Stainless steel                                                                                |  |
| Lock body size          | Standard: 240mm*22mm                                                                           |  |
| Other functions         | Smart Voice                                                                                    |  |
| Power supply            | 4pcs AA batteries                                                                              |  |
| Emergency charging      | With backup USB port for emergency charging                                                    |  |
| Color                   | Silver, Titanium gray , Red brone                                                              |  |
| Scope of application    | aluminum alloy glass door, sliding door, plastic steel door, sliding door, aluminum alloy door |  |