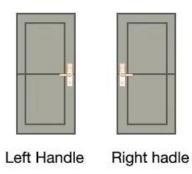

## MYTEAM



# MYTEAM





## **Multiple Lock Mortises For Your Choice**



**For Sliding Door** 

**For Sliding Door** 

**For Sliding Door** 

## Multi-Color Selection



#### **Power Supply**

4 x AA(5 alkaline) batteries, 6 months & 180000 times using.





**USB Charge** 

With backup USB port for emergency charging.

#### Warmly notice:

Due to international shipping problem, we will not deliver batteries come with locks. Please buy 4 section 5-Alkaline batteries by yourself from local market.

## Why Do You Need the Smart Door Lock?



Keep your property safe when nobody at home



Don't need worry about can't find the key when going home



No need to bring a bunch of keys when exercising



Don't need pay to unlocking company when losing the key

## **Door Opening Direction**



#### Matters needing attention:

There are 4 door types as below drawing showing, Please let us know:

- 1.what types of the doors?
- 2.how many quantity per each type?



A: left handle push the door to enter the room.

B: left handle pull the door to enter room.

C: right handle push the door to enter the room.

D: right handle pull the door to enter the room.

## Are there heaven and earth hook of the door?



#### How to check?

- 1. Touch the top edge of the door to check if there are lock holes.
- When the door lock is in pop up status, check whether there are lock tongues pops out on the top edge of the door.

| Γ | With bolt   | No bolt |
|---|-------------|---------|
| _ | VVILII DOIL |         |

### Measurement



#### **Contact us**

We export the smart door locks to all over