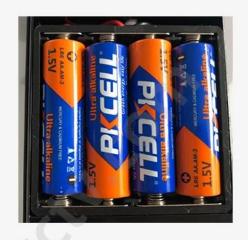

#### **Power Supply**

4 x AA(5 alkaline) batteries, 6 months & 180000 times using.

**USB Charge** 

With backup USB port for emergency charging.

#### Warmly notice:

Due to international shipping problem, we will not deliver batteries come with locks. Please buy 4 section 5-Alkaline batteries by yourself from local market.