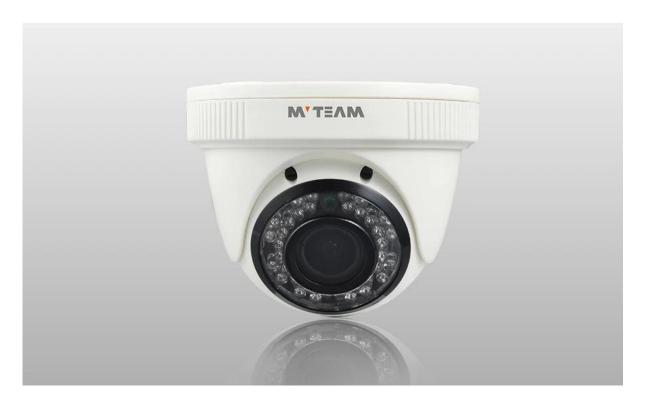

| AUTO                                     |  |
| BLC                  | -                                        | ON/OFF                                   |  |
| OSD                  | -                                        | YES                                      |  |
| D-WDR                | -                                        | -                                        |  |

OFF/Low/Midlow/ **SWDR** Mid/Midhigh/High

HLC ON/OFF D-Zoom 1-256 IR-Smart ON/OFF

Day/Night  $Auto [\!] Color [\!] Ext$ 

Motion 4 areas optional Detection

Language 8 kinds

Power

50mA 120mA Dissipation

Power Input  $DC12V\pm1V$  $DC12V\pm1V$ 

Temperature -10°C[]+60°C,Humidity less than 85%RH Temperature -10°C[]+60°C,Humidity less than 85%RH Operation

Temperature

## PRODUCT PICTURE





## • FACTORY & OFFICE M'TEAM













• EXHIBITIONS M' TEAM