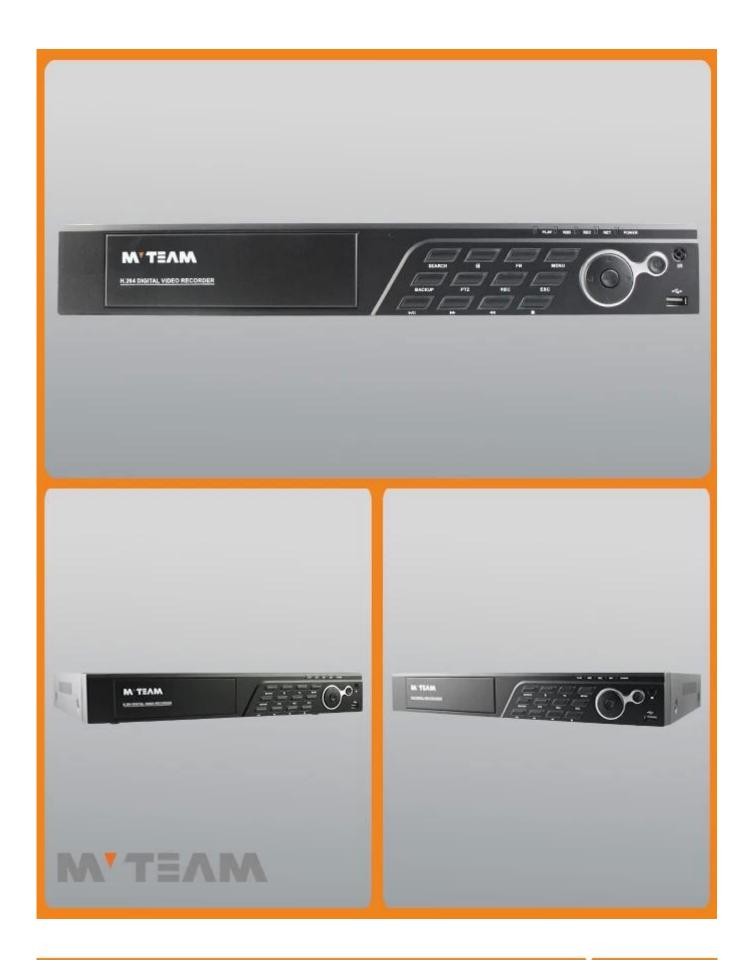

|
|                         | Alarm output      | 1CH                                                                     |
|                         | Internal HDD      | 2 SATA HDD port                                                         |
|                         | Maximum capacity  | Maximum 4TB each SATA□                                                  |
| Cell phone monitoring   |                   | Support Window Mobile, iPhone,iPad, Android                             |
| Power                   |                   | 12V/3A                                                                  |

| DVR size | 380mm×295mm×55mm    |
|----------|---------------------|
| Weight   | <3.5kg(without HDD) |

## PRODUCT PICTURE











## 2- How to increase recording time?

a.Install more hard disks

b.set the dvr to motion detection record

c.reduce the recording resolution and frame rate

3-Does the DVR support P2P?

Yes, the dvr come with cloud id, support P2P remote view on mobile phone and computer.

4-what's the mobile phone view app of the dvr?

The mobile phone app is "Topsview"

5-What's the resolution of your dvrs?

720P, 1080N (1080H), 1080P optional











## **Contact us:**

If you have any question, welcome to contact us.

Your close attention to our company is highly appreciated.

Welcome to visit our official website <u>www.mvteamcctv.com</u> to view <u>video demos,download product catalog</u> and read <u>CCTV technical articles</u>.