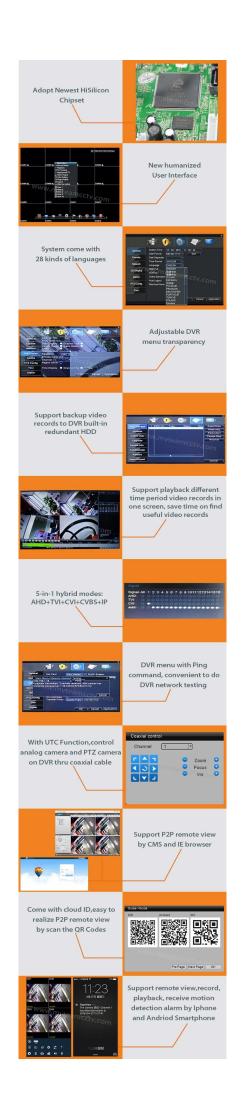

## Sepcifications

- 1-3MP(2048\*1536) Hybrid DVR, support 3MP, 2MP, 1.3MP, 1MP AHD/TVI/IP and 2MP, 1.3MP, 1MP CVI Cameras.
- 2-Different modes optional:
- 1)AHD/TVI:16CH 3MP@12fps recording, 8CH 3MP playback;
- 2)AHD/TVI:16CH 1080P@12fps recording, 16CH 1080P playback;
- 3)HVR:12CH 3MP@12fps Analog + 4CH 3MP@25fps IP recording, 4CH 3MP@25fps playback;
- 4)HVR:8CH 3MP@12fps Analog + 8CH 3MP@25fps IP recording, 8CH 3MP@25fps playback;
- 5)HVR:4CH 3MP@12fps Analog + 12CH 3MP@15fps IP recording, 4CH 3MP@25fps playback;
- 6)NVR:16CH 1080P@25fps IP recording,8CH 1080P@25fps playback;
- 7)NVR:8CH 3MP@25fps IP recording,8CH 3MP@25fps playback;
- 8)NVR:4CH 5MP@25fps IP recording,4CH 5MP@25fps playback;
- 3-Support P2P remote view on mobile and PC

| Model                   |                   | 6516H300                                                                |
|-------------------------|-------------------|-------------------------------------------------------------------------|
| Compression             |                   | H.264 Standard compression                                              |
| Operation               |                   | Embedded Linux                                                          |
| lmage coding-control    |                   | lmage edit adjustable,both changable and fix stream optional            |
| Dual stream             |                   | Can be set up in each channel                                           |
| Monitor image quality   |                   | 3MP(2048*1536),1080P,1024P,720P                                         |
| Image dynamic detection |                   | Multiple detection areas in each channel                                |
| Hybrid                  |                   | AHD,TVI,CVI,IP,CVBS                                                     |
| Video mode              |                   | Support manual, automatic, dynamic monitoring, alarm trigger video mode |
| Backup mode             |                   | U disk, USB portable disk, USB burn, Network storage and backup         |
| Operate mode            |                   | Mouse, remote controller, front panel                                   |
| login locally           |                   | without password                                                        |
| Save recording          |                   | local hard disk and network                                             |
|                         | Video input       | 16*BNC                                                                  |
|                         | Audio input       | 8*RCA                                                                   |
| External interface      | Network interface | 10M/100M base-T Ethernet (RJ-45)                                        |
|                         | USB connect port  | 2*USB 2.0                                                               |
|                         | RS485             | RS485*1                                                                 |
|                         | Alarm input       | 4CH                                                                     |
|                         | Alarm output      | 1CH                                                                     |
|                         | Internal HDD      | 2 SATA HDD port                                                         |
|                         | Maximum capacity  | Maximum 4TB each SATA□                                                  |
| Cell phone monitoring   |                   | Support Window Mobile, iPhone,iPad, Android                             |
| Power                   |                   | 12V/3A                                                                  |