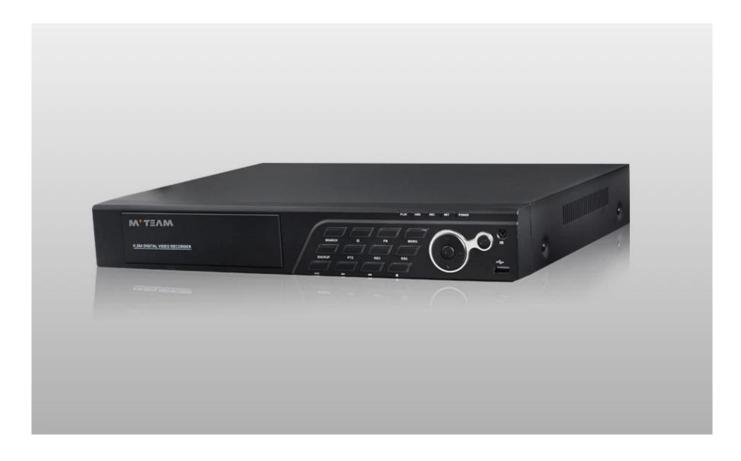

| DVR size | 380mm×295mm×55mm    |
|----------|---------------------|
| Weight   | <3.5kg(without HDD) |

## PRODUCT PICTURE