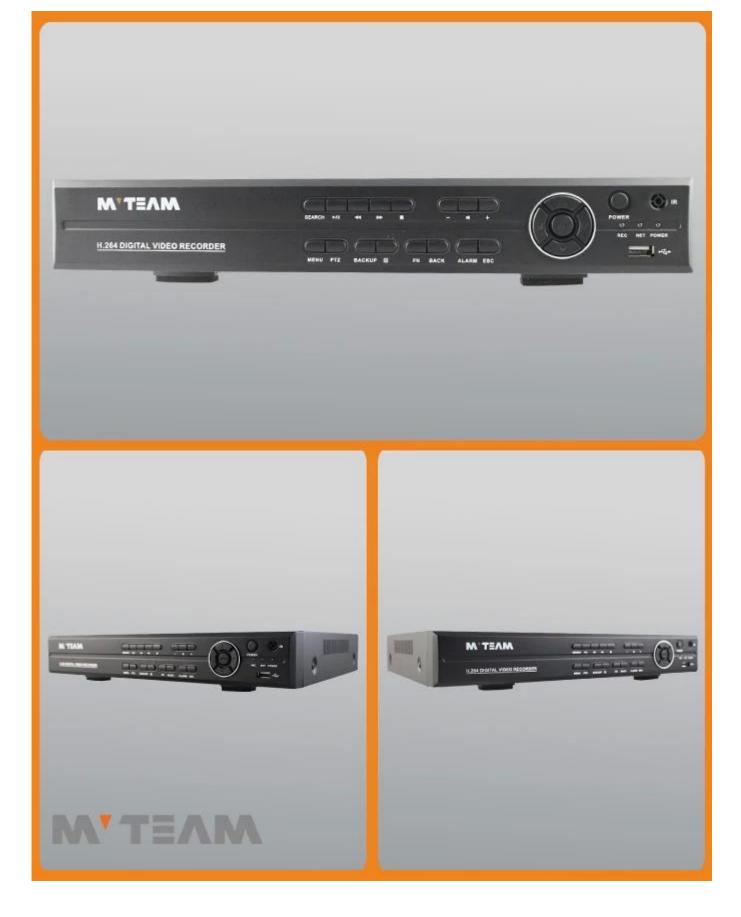

|
|                       | Maximum<br>capacity   | Maximum 3TB each SATA                       |
| Cell phone monitoring |                       | iOS,Android                                 |
| Power                 |                       | 12V/3A                                      |
| Working temperature   |                       | -10°C~+55°C                                 |
| Working humidity      |                       | 10%-90%                                     |
| NVR size              |                       | 335mm×255mm×50mm                            |
| Weight                |                       | 2.3KG(without HDD)                          |
|                       |                       |                                             |

### PRODUCT PICTURE







### **P2P Function Advantages:**

\*No stable IP address needed

\*No DDNS setup needed

\*No Router setup needed

\*Reducing your after-sales cost

P2P FUNCTION



# **Mobile Phone View**

(All MVTEAM DVR, AHD DVR ,CVI DVR,

SDI DVR, NVR support)



# Achieve Monitoring All kinds of Cameras in One Screen on Computer



### FACTORY & OFFICE

## MTEAM



### EXHIBITIONS

MTEAM



#### For more about AHD Products welcome to Visit FAQ

If you have any question, welcome to <u>contact us</u>. Your close attention to our company is highly appreciated. Welcome to visit our official website <u>www.mvteamcctv.com</u> to view <u>video demos,download product catalog</u> and read<u>CCTV technical articles</u>.