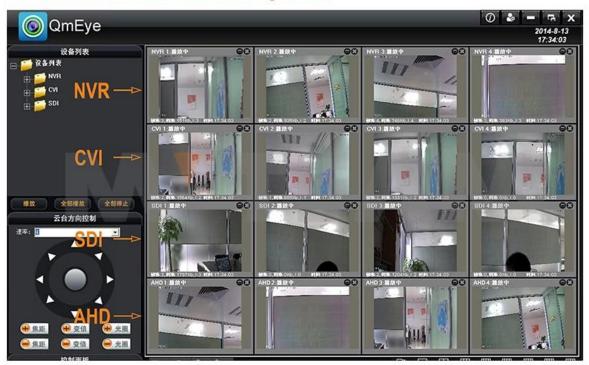

| -10°C~+55°C                                 |
| Working humidity      |                       | 10%-90%                                     |
| NVR size              |                       | 335mm×255mm×50mm                            |
| Weight                |                       | 2.3KG(without HDD)                          |
|                       |                       |                                             |

### PRODUCT PICTURE







### **P2P Function Advantages:**

\*No stable IP address needed

\*No DDNS setup needed

\*No Router setup needed

\*Reducing your after-sales cost

P2P FUNCTION



# **Mobile Phone View**

(All MVTEAM DVR, AHD DVR ,CVI DVR,

SDI DVR, NVR support)



# Achieve Monitoring All kinds of Cameras in One Screen on Computer



### FACTORY & OFFICE

## MTEAM



### EXHIBITIONS

MTEAM



#### For more about AHD Products welcome to Visit FAQ

If you have any question, welcome to <u>contact us</u>. Your close attention to our company is highly appreciated. Welcome to visit our official website <u>www.mvteamcctv.com</u> to view <u>video demos,download product catalog</u> and read<u>CCTV technical articles</u>.