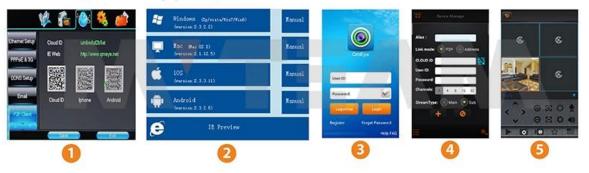

### **P2P Function Advantages:**

\*No stable IP address needed

\*No DDNS setup needed

\*No Router setup needed

\*Reducing your after-sales cost

P2P FUNCTION

# **Mobile Phone View**

(All MVTEAM DVR, AHD DVR ,CVI DVR,

SDI DVR, NVR support)