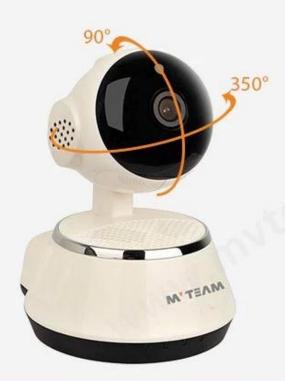

# **Best Small Network Video Surveillance Security CCTV HD Pan Tilt Wireless IP Camera(H100-Q6)**

#### FEATURES

M'TEAM

- \*Adopt 1/4 " CMOS image sensor,1MP
- \*Maximum resolution up to 1280\*1024 (1024P)
- \*Support two-way intercom, voice prompt.
- \*ICR infrared filter automatic switching,realize the real day and night monitoring
- \*Support the standard clear, high-definition resolution to watch,to adapt for variety of network environment
- \*Support mobile phones real-time monitoring
- \*Support PTZ control,remote capture,audio and video recording
- \*Global network coverage, anytime, anywhere smooth Watch
- \*Support mobile APP **V12**





### **P/T Rotation**



# Finger sliding screen to remote control camera rotation



## A variety of applications



Pets Care









## **Motion Detction Alarm**



### **Support SD Card**

The camera doesn't come with sd card, if you need buy from us, please ask the sales.



### Mobile Phone View



A article show how to set remote view on mobile phone:

New Mobile APP V12 For Wifi Smart IP Camera H100-Q6

Live view in Daytime



Live view at night



## |Show appearance |







| Model No.             |                               | H100-Q6                                                                                                  |
|-----------------------|-------------------------------|----------------------------------------------------------------------------------------------------------|
|