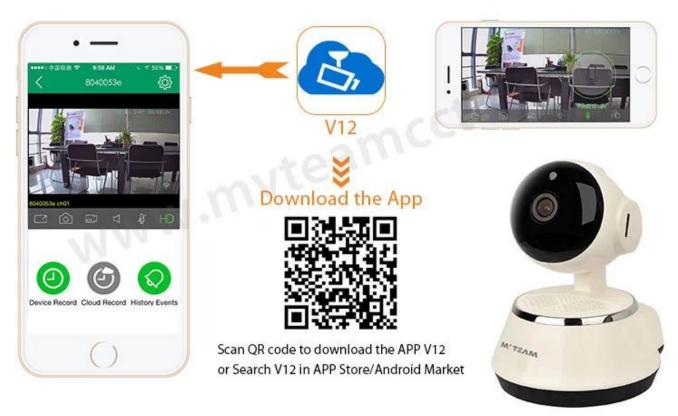

### Mobile Phone View

A article show how to set remote view on mobile phone:

New Mobile APP V12 For Wifi Smart IP Camera H100-Q6

Live view in Daytime

Live view at night