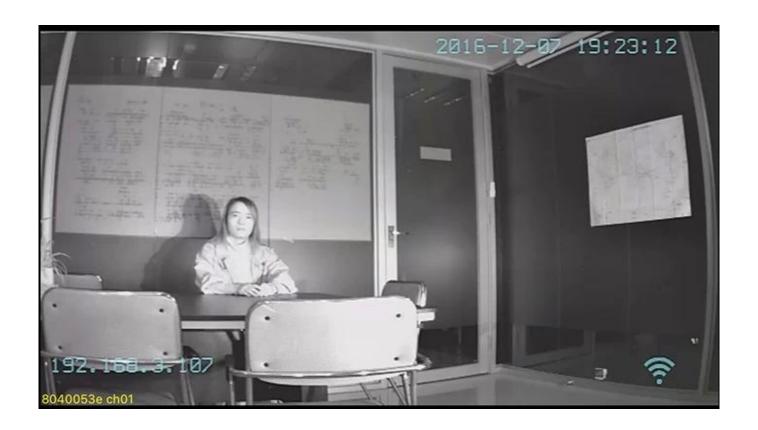

### Mobile Phone View

A article show how to set remote view on mobile phone:

New Mobile APP V12 For Wifi Smart IP Camera H100-Q6

Live view in Daytime

Live view at night