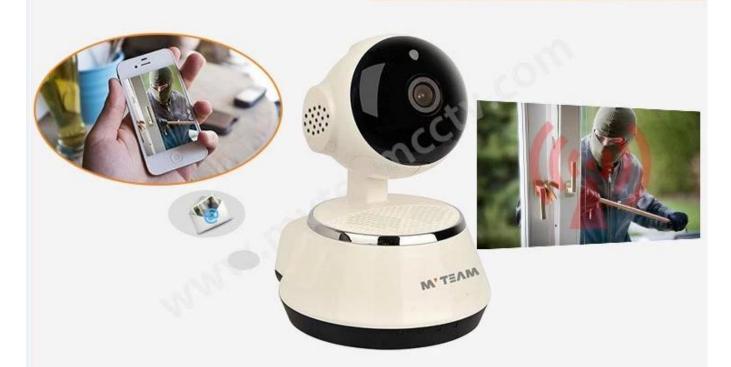

ideo Surveillance Security CCTV HD Pan Tilt Wireless IP Camera(H100-Q6)**

#### FEATURES

M'TEAM

- \*Adopt 1/4 " CMOS image sensor,1MP
- \*Maximum resolution up to 1280\*1024 (1024P)
- \*Support two-way intercom, voice prompt.
- \*ICR infrared filter automatic switching,realize the real day and night monitoring
- \*Support the standard clear, high-definition resolution to watch,to adapt for variety of network environment
- \*Support mobile phones real-time monitoring
- \*Support PTZ control,remote capture,audio and video recording
- \*Global network coverage, anytime, anywhere smooth Watch
- \*Support mobile APP **V12**





### **P/T Rotation**



# Finger sliding screen to remote control camera rotation



## A variety of applications



Pets Care









## **Motion Detction Alarm**



### **Support SD Card**

The camera doesn't come with sd card, if you need buy from us, please ask the sales.



### Mobile Phone View



A article show how to set remote view on mobile phone:

New Mobile APP V12 For Wifi Smart IP Camera H100-Q6

Live view in Daytime



Live view at night



## |Show appearance |







| Model No.             |                               | H100-Q6                                                                                                  |
|-----------------------|-------------------------------|----------------------------------------------------------------------------------------------------------|
| Camera                | Sensor type                   | 1/4" Progressive Scan CMOS