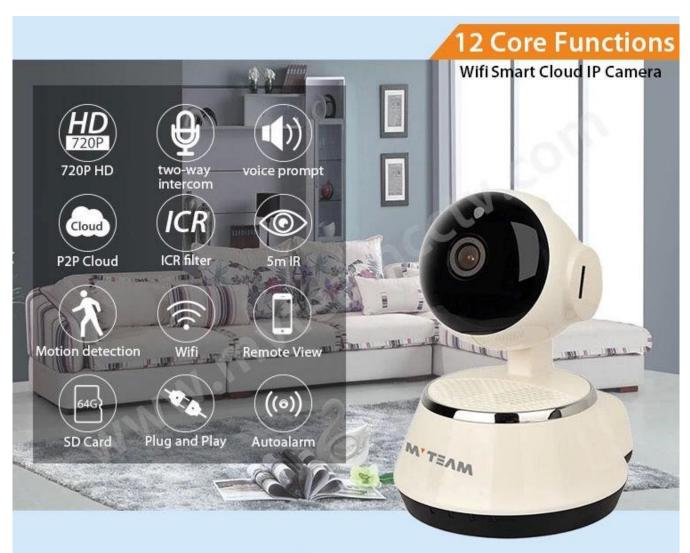

#### FEATURES

M'TEAM

- \*Adopt 1/4 " CMOS image sensor,1MP
- \*Maximum resolution up to 1280\*1024 (1024P)
- \*Support two-way intercom, voice prompt.
- \*ICR infrared filter automatic switching,realize the real day and night monitoring
- \*Support the standard clear, high-definition resolution to watch,to adapt for variety of network environment
- \*Support mobile phones real-time monitoring
- \*Support PTZ control,remote capture,audio and video recording
- \*Global network coverage, anytime, anywhere smooth Watch
- \*Support mobile APP **V12**