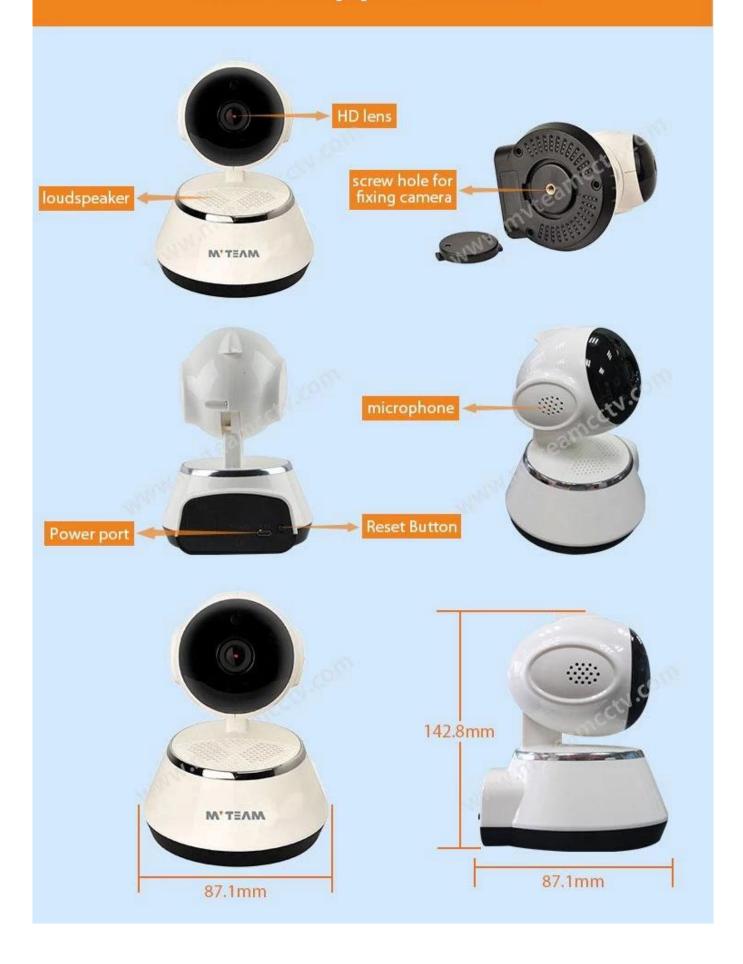

## |Show appearance |

| Model No.             |                               | H100-Q6                                                                                                  |
|-----------------------|-------------------------------|----------------------------------------------------------------------------------------------------------|
| Camera                | Sensor type                   | 1/4" Progressive Scan CMOS                                                                               |
|                       | Minimum illumination          | 0.02Lux @(F2.0,AGC ON) ,0 Lux with IR                                                                    |
|                       | shutter                       | Shutter adaptation                                                                                       |
|                       | Camera lens                   | 3.0mm                                                                                                    |
|                       | Lens interface type           | M12                                                                                                      |
|                       | Day and night conversion mode | ICR infrared filter                                                                                      |
|                       | Digital noise reduction       | 3D digital noise reduction                                                                               |
| Compression standard  | Video compression standard    | H.264                                                                                                    |
|                       | Coding type                   | H.264 Main Profile                                                                                       |
|                       | Video compression rate        | HD, SD, rate adaptation.                                                                                 |
|                       | Audio compression standard    | AAC                                                                                                      |
|                       | Audio compression rate        | Rate adaptation                                                                                          |
| Image                 | Maximum image size            | 1280 × 1024                                                                                              |
|                       | frame rate                    | Max:25fps network transmission rate: adaptive adjustment                                                 |
|                       | Image setting                 | Brightness, contrast, saturation, etc.<br>(through the client to adjust the setting)                     |
| Network<br>function   | Storage function              | Support Micro SD card (max 64G)                                                                          |
|                       | Intelligent alarm             | Video is lost, the network is disconnected, and the power is disconnected.                               |
|                       | General functions             | Reverse, capture, mobile alarm, password protection,<br>video playback, remote control, two-way intercom |
| Wireless<br>parameter | Wireless standard             | IEEE802.11b, 802.11g, 802.11n Draft                                                                      |
|                       | frequency range               | 2.4 GHz ~ 2.4835 GHz                                                                                     |
|                       | Channel bandwidth             | Support 20/40MHz                                                                                         |
|                       | security                      | 64/128-bit WEP, WPA/WPA2, WPA-PSK/WPA2-PSK, WPS                                                          |
|                       | transmission speed            | 11b: 11Mbps,11g :54Mbps,11n :135Mbps                                                                     |
|                       | temperature and humidity      | -10 C ~50 C, the humidity is less than 95% (no condensation)                                             |
|                       | Power                         | DC 5V                                                                                                    |
|                       | Power consumption             | 3W MAX                                                                                                   |
|                       | Infrared radiation distance   | MAX 5meter                                                                                               |
|                       | Size(mm)                      | 87.1mm x 87.1mm x 142.8mm                                                                                |
|                       | weight                        | 200g(Containing packaging)                                                                               |