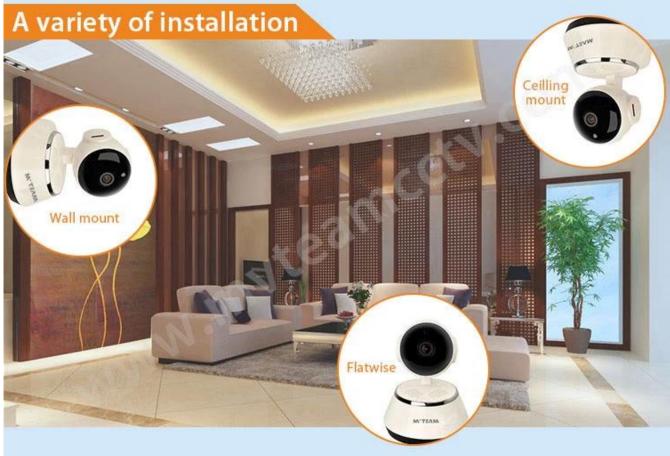

# **Best Small Network Video Surveillance Security CCTV HD Pan Tilt Wireless IP Camera(H100-Q6)**

#### FEATURES

M'TEAM

- \*Adopt 1/4 " CMOS image sensor,1MP
- \*Maximum resolution up to 1280\*1024 (1024P)
- \*Support two-way intercom, voice prompt.
- \*ICR infrared filter automatic switching,realize the real day and night monitoring
- \*Support the standard clear, high-definition resolution to watch,to adapt for variety of network environment
- \*Support mobile phones real-time monitoring
- \*Support PTZ control,remote capture,audio and video recording
- \*Global network coverage, anytime, anywhere smooth Watch
- \*Support mobile APP **V12**





### **P/T Rotation**



# Finger sliding screen to remote control camera rotation



## A variety of applications



Pets Care









## **Motion Detction Alarm**



### **Support SD Card**

The camera doesn't come with sd card, if you need buy from us, please ask the sales.



### Mobile Phone View



A article show how to set remote view on mobile phone:

New Mobile APP V12 For Wifi Smart IP Camera H100-Q6

Live view in Daytime



Live view at night



## |Show appearance |







| Model No.             |                               | H100-Q6                                                                                                  |
|-----------------------|-------------------------------|--------------------------------------------------------------------------------------