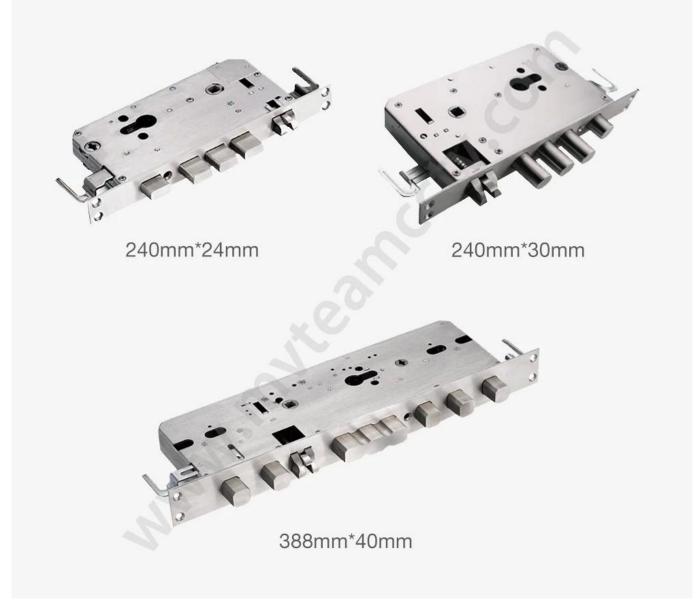

### C-class lock cylinder, three types lock bodies for your choice.

# **Door Opening Direction**

C: right handle push the door to enter the room.

D: right handle pull the door to enter the room.