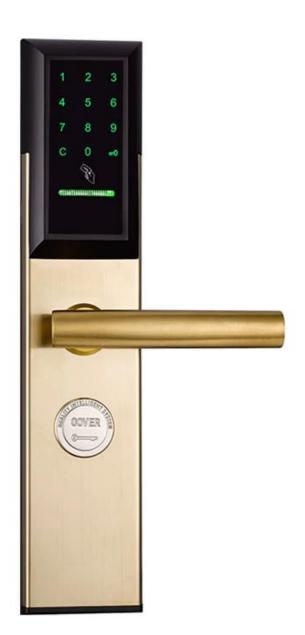

Card Hotel Door Locks Stainless Steel Card Reader Smart Door Lock with Electronic Lock Body

### **Features**

- 1- Hotel special material: inner quality steel plate +outer 304 stainless steel
- 2- Size: 330\*78MM
- 3- Card Standard240\*24mmelectronic lockbody
- 4- Scope: security door, woodendoor, composite door, fire door
- 5- Color: Silver, Gold optional