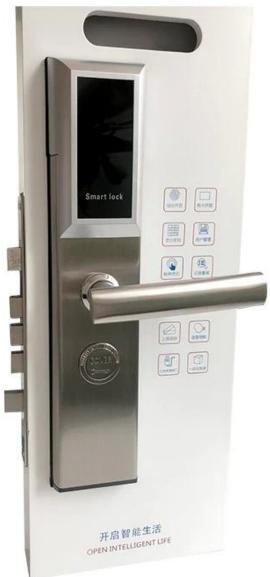

Card Hotel Door Locks Stainless Steel Card Reader Smart Door Lock with Electronic Lock Body

### **Features**

- 1- Hotel special material: inner quality steel plate +outer 304 stainless steel
- 2- Size: 330\*78MM
- 3- Card Standard240\*24mmelectronic lockbody
- 4- Scope: security door, woodendoor, composite door, fire door
- 5- Color: Silver, Gold optional