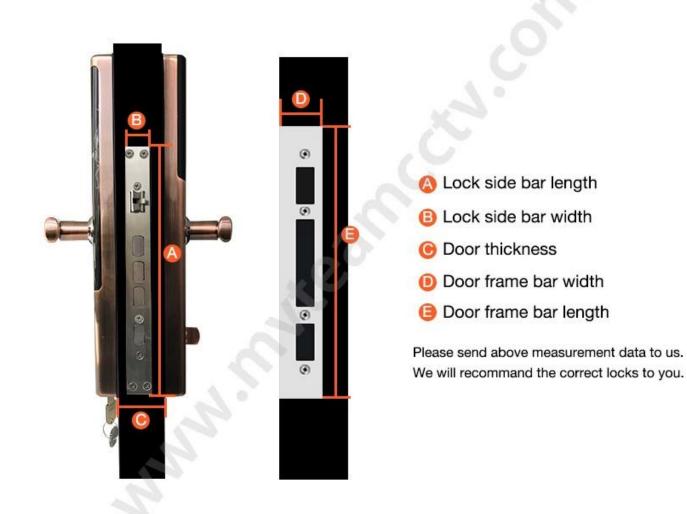

ck with Electronic Lock Body

















### **Features**

- 1- Hotel special material: inner quality steel plate +outer 304 stainless steel
- 2- Size: 330\*78MM
- 3- Card Standard240\*24mmelectronic lockbody
- 4- Scope: security door, woodendoor, composite door, fire door
- 5- Color: Silver, Gold optional

### C-class lock cylinder, three types lock bodies for your choice.





# **Door Opening Direction**



C: right handle push the door to enter the room.

D: right handle pull the door to enter the room.

## Are there heaven and earth hook of the door?



#### How to check?

- 1. Touch the top edge of the door to check if there are lock holes.
- 2. When the door lock is in pop up status, check whether there are lock tongues pops out on the top edge of the door.



### Measurement



#### **Contact us**

We export the smart door locks to all over the world.

If you have any questions or inquiry about the products, welcome to <u>contact us</u>. We will reply you within 24 hours and quote the best wholesale prices to you.