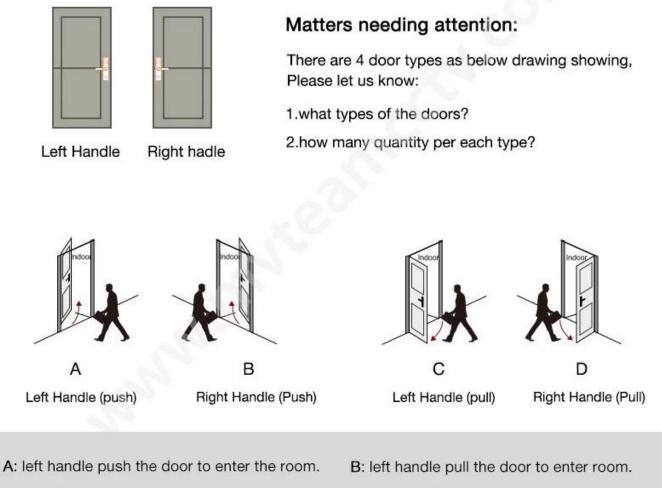

# **Door Opening Direction**

C: right handle push the door to enter the room.

D: right handle pull the door to enter the room.