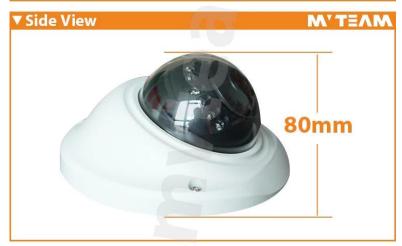

#### SPECS

| Model             | MVT-AH35W                                    |
|-------------------|----------------------------------------------|
| Sensor            | 1/3"CMOS(OV4689+NVP2475H) 4.0MP              |
| SIGNAL            | PAL / NTCS                                   |
| Video Output      | AHD/CVBS                                     |
| Lens              | 6mm(M12) Lens                                |
| IR Distance       | 12pcs×Φ5 IR leds,10m IR Distance             |
| Min. Illumination | 0.01Lux F1.2                                 |
| Shutter           | 4/25s~1/45,000s                              |
| Synchronization   | Internal                                     |
| BLC               | optional                                     |
| OSD               | optional                                     |
| AWB               | Automatic / manual / day / night             |
| Day/Night         | with IR Cut, Auto(ICR) / Color / B/W         |
| Transmission      | Over 500m via 75-3 coaxial cable             |
| Distance          |                                              |
| Power Supply      | DC 12V±10%                                   |
| Working           | -30°C~+60°C/Less than 95%RH(no condensation) |
| Environment       |                                              |
| Waterproof        | available                                    |
| Warranty          | 2 years                                      |
| Power             | 4W MAX                                       |