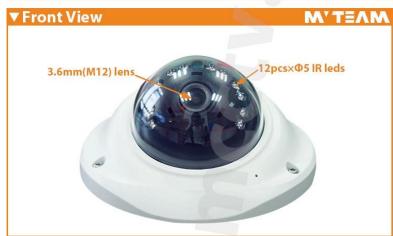

#### FEATURES

MITEAM

- 1-Adopt 1/3"CMOS(OV4689+NVP2475H), reach to 4MP resolution
- 2- 3.6mm or 6mm(M12) Lens
- 3-Waterproof available(inform us you need waterproof feature when place order)
- 4-75- 3 general support under the coaxial cable transmission without loss
- 5-High-speed, long-distance, real-time transmission
- 6-Support OSD
- 7-with IR Cut for day&night mode switching
- 8-Support UTC Function

#### SPECS

| Model             | MVT-AH35W                                    |
|-------------------|----------------------------------------------|
| Sensor            | 1/3"CMOS(OV4689+NVP2475H) 4.0MP              |
| SIGNAL            | PAL / NTCS                                   |
| Video Output      | AHD/CVBS                                     |
| Lens              | 6mm(M12) Lens                                |
| IR Distance       | 12pcs×Φ5 IR leds,10m IR Distance             |
| Min. Illumination | 0.01Lux F1.2                                 |
| Shutter           | 4/25s~1/45,000s                              |
| Synchronization   | Internal                                     |
| BLC               | optional                                     |
| OSD               | optional                                     |
| AWB               | Automatic / manual / day / night             |
| Day/Night         | with IR Cut, Auto(ICR) / Color / B/W         |
| Transmission      | Over 500m via 75-3 coaxial cable             |
| Distance          |                                              |
| Power Supply      | DC 12V±10%                                   |
| Working           | -30°C~+60°C/Less than 95%RH(no condensation) |
| Environment       |                                              |
| Waterproof        | available                                    |
| Warranty          | 2 years                                      |
| Power             | 4W MAX                                       |