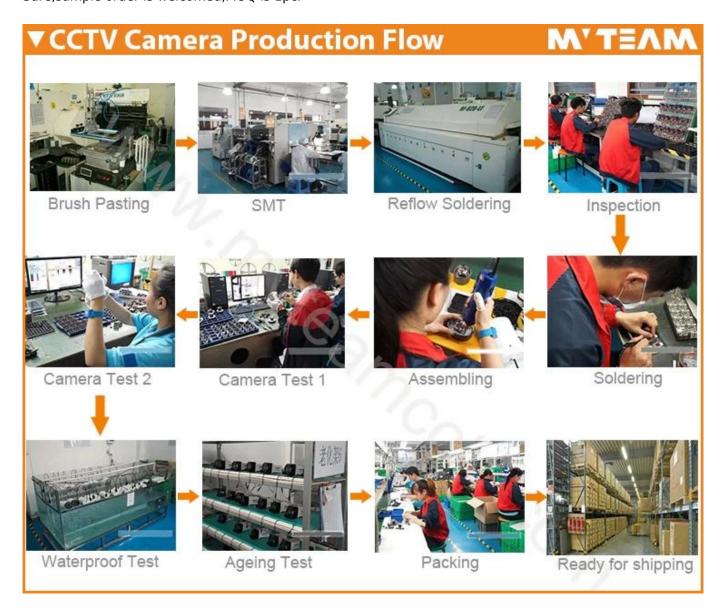

nt       |                                              |
| Waterproof        | available                                    |
| Warranty          | 2 years                                      |
| Power             | 4W MAX                                       |

#### **Pictures:**









• FAQS M'TEAM

#### Q1:Whether the dome camera is waterproof?

Yes, this dome camera can be made with waterproof feature, but please inform us you need this feature when arranging the order.

#### Q2:Can I view the camera on mobile phone and computer?

After connect the camera to DVR, you can view the camera thru network view function of DVRs.

Q3[Do you have 4MP AHD DVR?

Yes, we have 4MP Hybrid 5 in 1 DVRs.

Q4:Can I test sample before place mass order?

Sure, sample order is welcomed, MOQ is 1pc.



## **▼**Packages

### M'TE/M













If you have any inquiry or question, welcome to contact us.