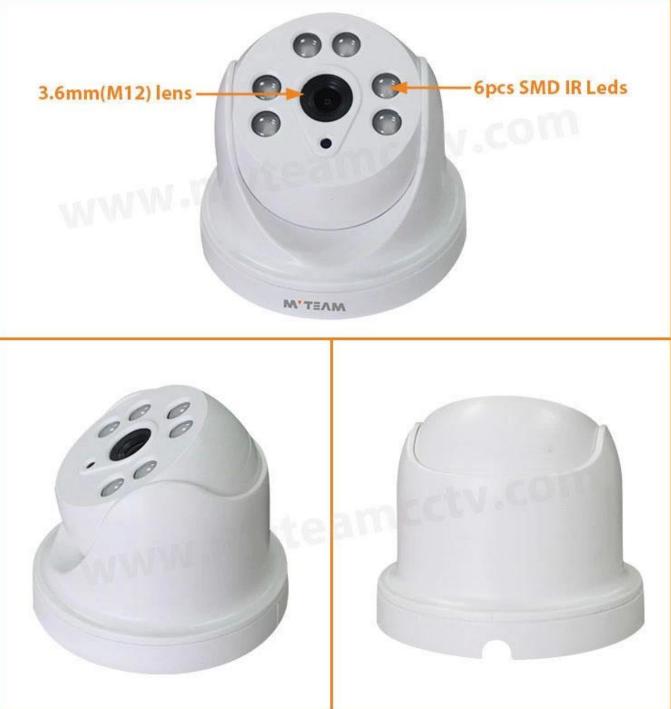

|
| Warranty               | 2 years                                         |                                                         |                                                    |                                                              |                                                    |                                                              |
| Power<br>Consumption   | 4W MAX                                          |                                                         |                                                    |                                                              |                                                    |                                                              |

#### **Products Pictures:**

## Product Pictures







#### FAQs:

Q1:For 4 in 1 camera(AHD,CVI,TVI,CVBS),how to switch the modes? Need switch by OSD menu as below[]





# **Hold Five Seconds When Switch**

Q2:Can I view the camera on mobile phone and computer? After connect the camera to DVR,you can view the camera thru network view function of DVRs. Q3:What's the mean of UTC function? UTC also named coaxial control,the function can achieve to control OSD menu on DVR,don't need add OSD button on camera cable.Know more about UTC function at below link: What functions can be achieved by UTC function(coaxial control)? Q4:Can I test sample before place mass order?

#### Sure,sample order is welcomed,MOQ is 1pc. Q5:Can you do OEM for the cameras? Yes,know more about our OEM service at:<u>MVTEAM OEM Service For CCTV Products</u>



Shipping: B