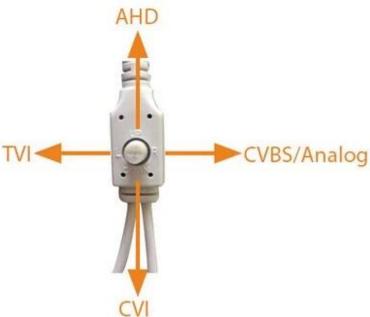

#### FAQs:

Q1:For 4 in 1 camera(AHD,CVI,TVI,CVBS),how to switch the modes? Need switch by OSD menu as below[]

# **Hold Five Seconds When Switch**

Q2:Can I view the camera on mobile phone and computer? After connect the camera to DVR,you can view the camera thru network view function of DVRs. Q3:What's the mean of UTC function? UTC also named coaxial control,the function can achieve to control OSD menu on DVR,don't need add OSD button on camera cable.Know more about UTC function at below link: What functions can be achieved by UTC function(coaxial control)? Q4:Can I test sample before place mass order?