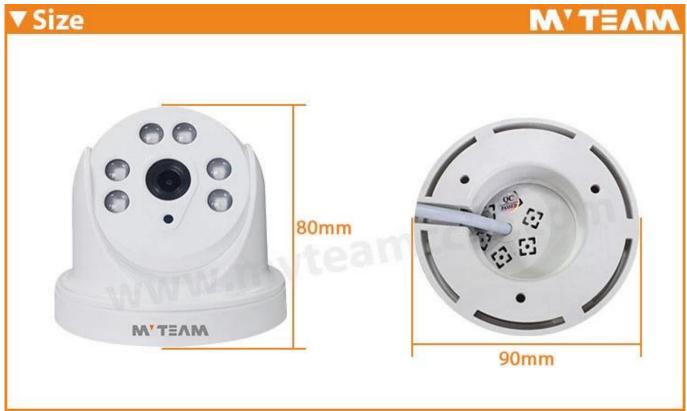

|
| Warranty               | 2 years                                         |                                                         |                                                    |                                                              |                                                    |                                                              |
| Power<br>Consumption   | 4W MAX                                          |                                                         |                                                    |                                                              |                                                    |                                                              |

#### **Products Pictures:**

## Product Pictures







#### FAQs:

Q1:For 4 in 1 camera(AHD,CVI,TVI,CVBS),how to switch the modes? Need switch by OSD menu as below[]





# **Hold Five Seconds When Switch**

Q2:Can I view the camera on mobile phone and computer? After connect the camera to DVR,you can view the camera thru network view function of DVRs. Q3:What's the mean of UTC function? UTC also named coaxial control,the function can achieve to control OSD menu on DVR,don't need add OSD button on camera cable.Know more about UTC function at below link: What functions can be achieved by UTC function(coaxial control)? Q4:Can I test sample before place mass order?

#### Sure,sample order is welcomed,MOQ is 1pc. Q5:Can you do OEM for the cameras? Yes,know more about our OEM service at:<u>MVTEAM OEM Service For CCTV Products</u>



Shipping: Bas