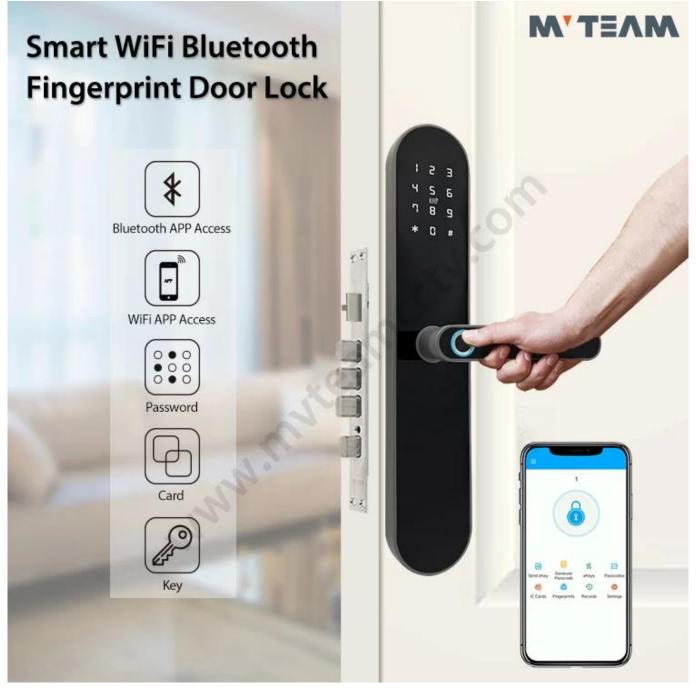

#### China Factory Price Fingerprint Smart Door Lock Digital M1 Card WiFi APP Bluetooth Smart Home Hotel WiFi Door Lock System

#### **Features**

1- Multiple unlock mode: APP, Fingerprint, Password, Card, mechanical key

2- Bluetooth connection, Support Mobile phone APP (TTlock) remote open door, and the records could be received at real time onmobile phone.

- 3- FPC semi-conductor sensor
- 4- Touch screen keypad, see crystal clear numbers at night
- 5- C-class lock cylinder, standard 240\* 24mm 6068 lock mortise
- 6- Powered by 4pcs AA alkaline batteries, 6 months & 180000 times using.
- 7- With USB port for emergency charging
- 8- Suitable for home/office, wooden door, metal door, composite door, fire door group
- 9- Supports APP Bluetooth one-button unlocking and remote generating password

10- The APP TTLock supports multi-language including Simplified Chinese, Traditional Chinese, English, Spanish, Portuguese, Russian, French, Malaysian. More languages will be available soon. 11- Working temperature:  $-25^{\circ} \sim +65^{\circ}$ 