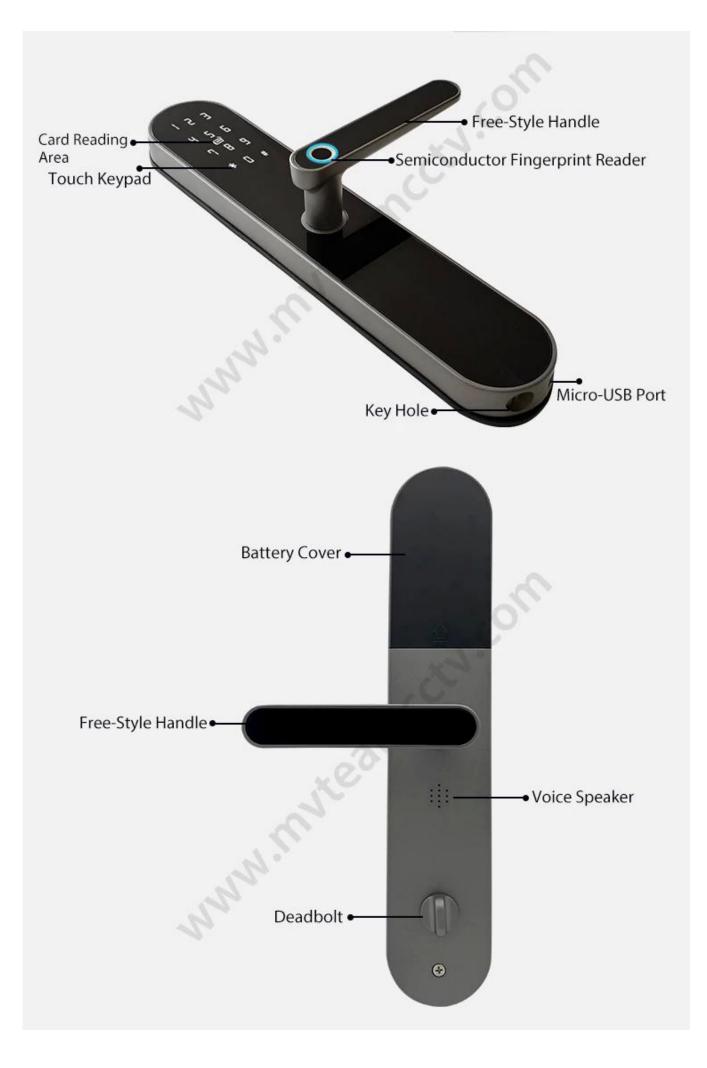

| Smart Voice                                                    |
|                         | Night Crystal Display                                          |
|                         | 4pcs AA batteries                                              |
| Power supply            | With backup USB port for emergency charging                    |
| Color                   | Starry Black                                                   |
| Scope of application    | Security door, wooden door, composite door, fire door<br>group |
| Working temperature     | -25°~ +65°                                                     |

#### **Pictures**

# Bio-semiconductor Fingerprints

Bank-specific fingerprint recognition, only recognize living fingerprint.







## **Remote Unlock From Anywhere**









### Power Supply

4 x AA(5 alkaline) batteries, 6 months & 180000 times using.



### USB Charge

With backup USB port for emergency charging.

Warmly notice:

Due to international shipping problem, we will not deliver batteries come with locks. Please buy 4 section 5-Alkaline batteries by yourself from local market.

## Package & Accessories



### Why Do You Need the Smart Door Lock?



Keep your property safe when nobody at home



Don't need worry about can't find the key when going home



No need to bring a bunch of keys when exercising



Don't need pay to unlocking company when losing the key

## **Door Opening Direction**



C: right handle push the door to enter the room.

D: right handle pull the door to enter the room.

### Are there heaven and earth hook of the door?