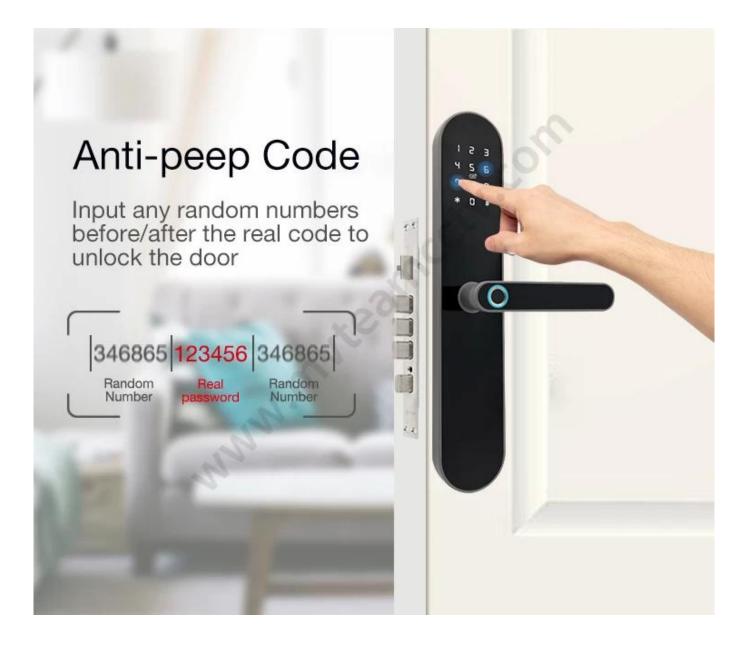

#### **Features**

1- Multiple unlock mode: APP, Fingerprint, Password, Card, mechanical key

2- Bluetooth connection, Support Mobile phone APP (TTlock) remote open door, and the records could be received at real time onmobile phone.

10- The APP TTLock supports multi-language including Simplified Chinese, Traditional Chinese, English, Spanish, Portuguese, Russian, French, Malaysian. More languages will be available soon. 11- Working temperature:  $-25^{\circ} \sim +65^{\circ}$ 