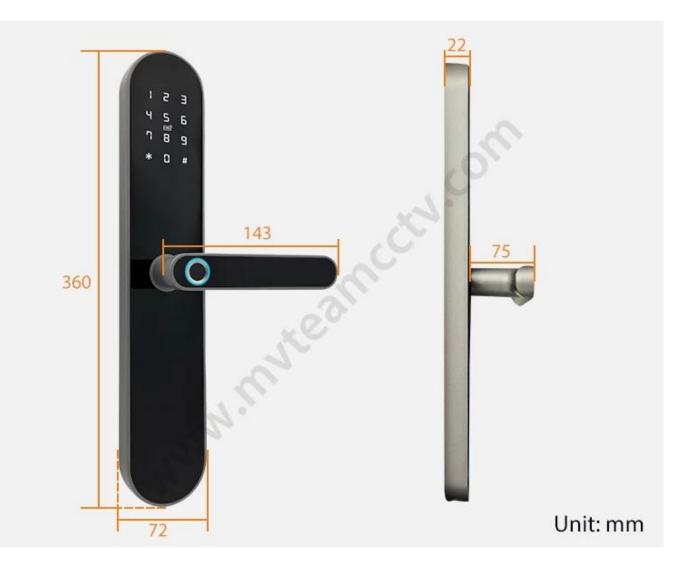

#### **Specification**

| Model                   | K5-ZKMA                                                        |
|-------------------------|----------------------------------------------------------------|
| Panel Material          | Aluminum alloy                                                 |
| Size                    | 360*72mm                                                       |
| Unlock                  | Fingerprint                                                    |
|                         | Password                                                       |
|                         | Card                                                           |
|                         | TTLock APP                                                     |
| Fingerprint recognition | 360 degree FPC semi-conductor                                  |
| Smart key capacity      | Smart keys: 300 groups (fingerprint+code+card)                 |
| Cylinder grade          | C-level blade lock core                                        |
| Lock body material      | Stainless steel                                                |
| Lock body size          | Standard 240mm*24mm                                            |
|                         | Optional: 240mm*30mm, 388mm*40mm                               |
| Other functions         | Smart Voice                                                    |
|                         | Night Crystal Display                                          |
|                         | 4pcs AA batteries                                              |
| Power supply            | With backup USB port for emergency charging                    |
| Color                   | Starry Black                                                   |
| Scope of application    | Security door, wooden door, composite door, fire door<br>group |
| Working temperature     | -25°~ +65°                                                     |