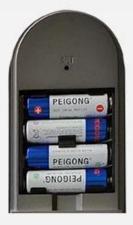

### Power Supply

4 x AA(5 alkaline) batteries, 6 months & 180000 times using.

### USB Charge

With backup USB port for emergency charging.

Warmly notice:

Due to international shipping problem, we will not deliver batteries come with locks. Please buy 4 section 5-Alkaline batteries by yourself from local market.