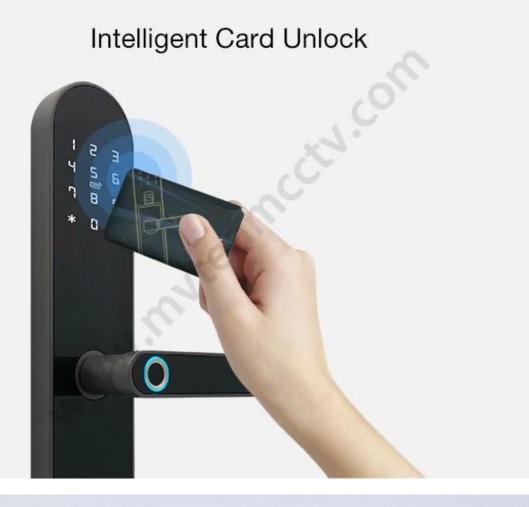

#### **Features**

1- Multiple unlock mode: APP, Fingerprint, Password, Card, mechanical key

2- Bluetooth connection, Support Mobile phone APP (TTlock) remote open door, and the records could be received at real time onmobile phone.