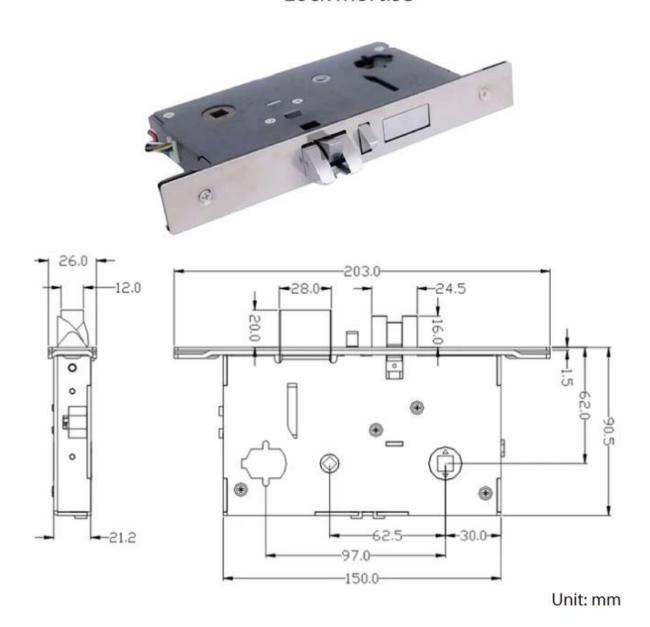

# **China Lock Manufacturer Cost-Effective Price Hotel Door Card Lock With Free Software**







## Lock Mortise





## **Door Opening Direction**





Left Handle

Right hadle

#### Matters needing attention:

There are 4 door types as below drawing showing, Please let us know:

- 1.what types of the doors?
- 2.how many quantity per each type?









Left Handle (push)

Right Handle (Push)

Left Handle (pull)

Right Handle (Pull)

A: left handle push the door to enter the room.

B: left handle pull the door to enter room.

C: right handle push the door to enter the room.

D: right handle pull the door to enter the room.

## Are there heaven and earth hook of the door?



#### How to check?

- Touch the top edge of the door to check if there are lock holes.
- When the door lock is in pop up status, check whether there are lock tongues pops out on the top edge of the door.

| With bolt | No bolt |
|