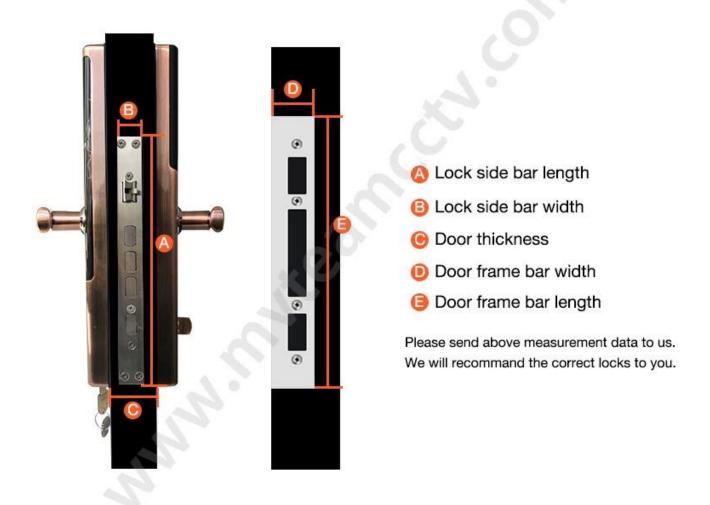

### Matters needing attention:

There are 4 door types as below drawing showing, Please let us know:

- 1.what types of the doors?
- 2.how many quantity per each type?









Left Handle (push)

Right Handle (Push)

Left Handle (pull)

Right Handle (Pull)

A: left handle push the door to enter the room.

B: left handle pull the door to enter room.

C: right handle push the door to enter the room.

D: right handle pull the door to enter the room.

## Are there heaven and earth hook of the door?



#### How to check?

- Touch the top edge of the door to check if there are lock holes.
- When the door lock is in pop up status, check whether there are lock tongues pops out on the top edge of the door.

| With bolt | No bolt |
|-----------|---------|
|-----------|---------|

#### Measurement



#### **Contact us**

We export the smart door locks to all over the world.

If you have any questions or inquiry about the products, welcome to contact us.

We will reply you within 24 hours and quote the best wholesale prices to you.