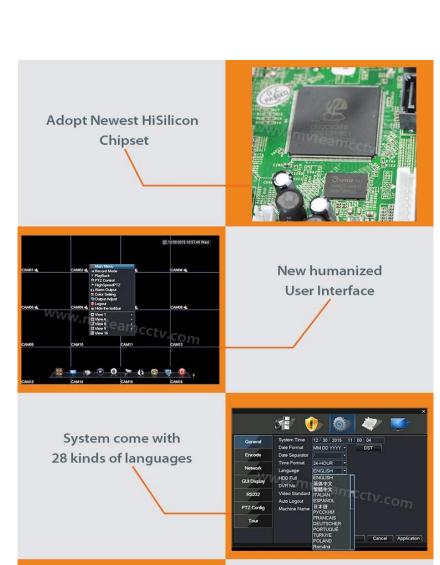

## Features

M'TEAM

1- Compression format: H.265

Under the same resolution, H.265 could save 30% storage space than H.264.

2- Video output: HDMI(2K)3- Optional reselution:

1)NVR:16CH 1080P@25fps recording, 1CH 1080P@25fps playback.

Adjustable DVR menu transparency

Support playback different time period video records in one screen, save time on find useful video records