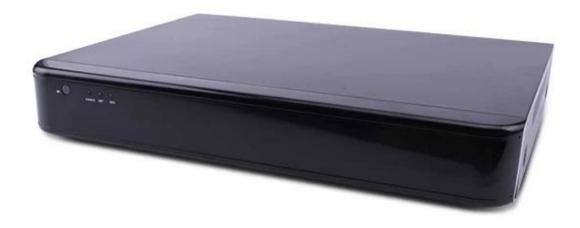

## PRODUCT PICTURE

MYTEAM

| Model                   |                   | MVT-N6116                                    |
|-------------------------|-------------------|----------------------------------------------|
| Compression             |                   | H.265                                        |
| Operation               |                   | Embedded Linux                               |
| Image coding-control    |                   | m optional                                   |
| Dual stream             |                   | Can be set up in each channel                |
| Monitor image quality   |                   | 1080P 1920*1080                              |
| Image dynamic detection |                   | Multiple detection areas in each channel     |
| Video framerate         |                   | 25FPS                                        |
| Image playback quality  |                   | 1080P 1920*1080                              |
| Video mode              |                   | larm trigger video mode                      |
| Backup mode             |                   | rage and backup                              |
| Operate mode            |                   | Mouse, Remote controller                     |
| login locally           |                   | admin and password                           |
| Save recording          |                   | local hard disk and network                  |
| External interface      | Video Output      | HDMI (2K)                                    |
|                         | Network interface | 10M/100M base-T Ethernet (RJ-45)             |
|                         | USB connect port  | 2 x USB 2.0                                  |
|                         | Internal HDD      | 1 SATA HDD port                              |
|                         | Maximum capacity  | Maximum 4TB each SATA                        |
| Cell phone monitoring   |                   | Support Window Mobile, iPhone, iPad, Android |
| Power                   |                   | 12V/3A                                       |
| DVR size                |                   | 340(L)*265(W)*70(H)mm                        |
| Weight                  |                   | <3.5kg(without HDD)                          |