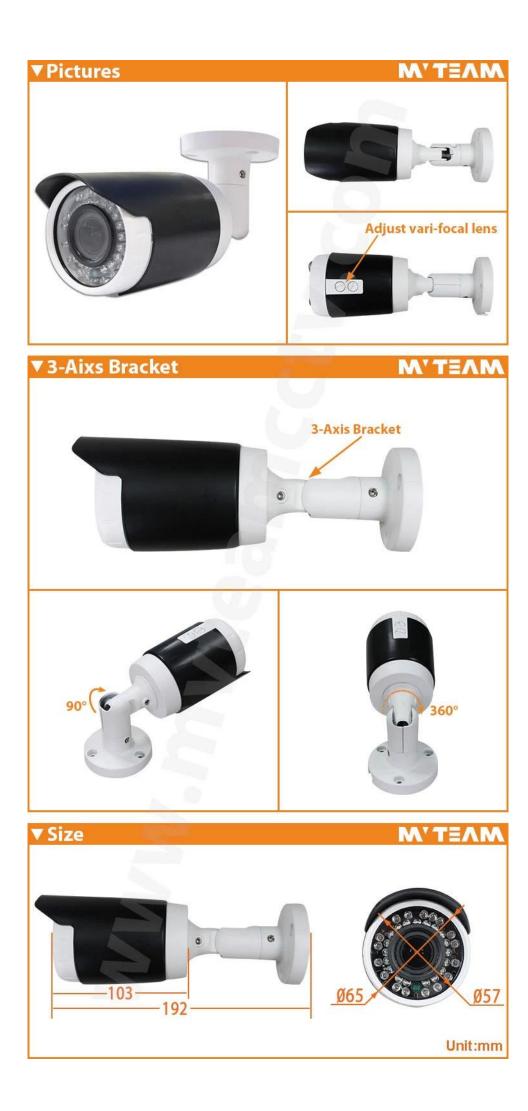

#### Applications:

Finance, supermarkets, telecommunications, government, schools, airports, factories, hotels, museums and other places to apply the high-resolution requirements.

SPECS

| Model                 | MVT-AH16S                                    |
|-----------------------|----------------------------------------------|
| Sensor                | 1/2.5" CMOS(0521+8538M) 5.0MP                |
| SIGNAL                | PAL / NTCS                                   |
| Video Output          | AHD/CVI/TVI/960H                             |
| Lens                  | 2.8-12mm varif-focal Lens                    |
| IR Distance           | 42pcs×Φ5 IR leds, 35m IR Distance            |
| Min. Illumination     | Color:0.05Lux/F1.2,B/W:0.01Lux/F1.2          |
| Electronic Shutter    | 1/25(30)S to 1/50,000S                       |
| Synchronization       | Internal                                     |
| Frame rate (fps)      | 5MP @25fps                                   |
| S/N Ratio             | 62dB                                         |
| Sync Mode             | BLC                                          |
| OSD                   | optional                                     |
| AWB                   | Automatic / manual / day / night             |
| Day/Night             | with IR Cut, Auto(ICR) / Color / B/W         |
| Transmission Distance | Over 500m via 75-3 coaxial cable             |
| Power Supply          | DC 12V±10%                                   |
| Working Environment   | -30°C~+60°C/Less than 95%RH(no condensation) |
| Waterproof            | IP66 with certificate                        |
| Warranty              | 2 years                                      |
| Power                 | 4W MAX                                       |