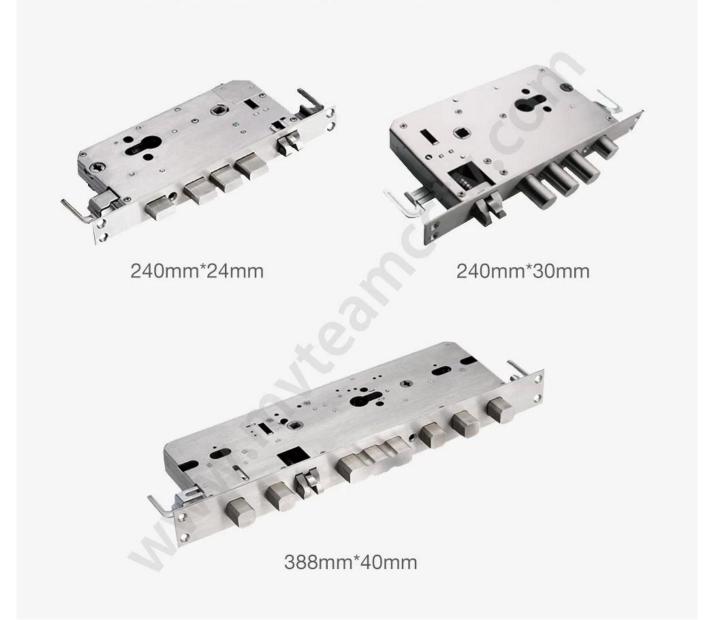

### **Power Supply**

4 x AA(5 alkaline) batteries, 6 months & 180000 times using.

### Warmly notice:

Due to international shipping problem, we will not deliver batteries come with locks. Please buy 4 section 5-Alkaline batteries by yourself from local market.