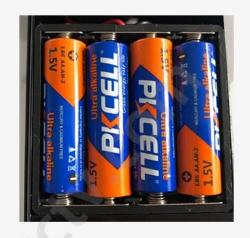

play          |
| Power supply            | 4pcs AA batteries                                           |
| Emergency charging      | With backup USB port for emergency charging                 |
| Color                   | Silver, Titanium gray, Red brone, Gold 4 colors optional    |
| Scope of application    | Security door, wooden door, composite door, fire door group |

### **Pictures**





## Virtual password

Random number added before or after the correct password, as long as input the real password continuously, then still can unlock. It can prevent strangers from peeping and better protect privacy.



346865 123456 346865

Random Real Random Number Password Number

## Multi-Color Selection







### **Power Supply**

4 x AA(5 alkaline) batteries, 6 months & 180000 times using.





### **USB Charge**

With backup USB port for emergency charging.

### Warmly notice:

Due to international shipping problem, we will not deliver batteries come with locks. Please buy 4 section 5-Alkaline batteries by yourself from local market.

# Package & Accessories



## Why Do You Need the Smart Door Lock?



Keep your property safe when nobody at home



Don't need worry about can't find the key when going home



No need to bring a bunch of keys when exercising



Don't need pay to unlocking company when losing the key

## **Door Opening Direction**



### Matters needing attention:

There are 4 door types as below drawing showing, Please let us know:

- 1.what types of the doors?
- 2.how many quantity per each type?



A: left handle push the door to enter the room.

B: left ha