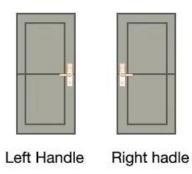

angers from peeping and better protect privacy.



346865 123456 346865

Random Real Random Number Password Number

## Multi-Color Selection







### **Power Supply**

4 x AA(5 alkaline) batteries, 6 months & 180000 times using.





### **USB Charge**

With backup USB port for emergency charging.

### Warmly notice:

Due to international shipping problem, we will not deliver batteries come with locks. Please buy 4 section 5-Alkaline batteries by yourself from local market.

# Package & Accessories



## Why Do You Need the Smart Door Lock?



Keep your property safe when nobody at home



Don't need worry about can't find the key when going home



No need to bring a bunch of keys when exercising



Don't need pay to unlocking company when losing the key

## **Door Opening Direction**



### Matters needing attention:

There are 4 door types as below drawing showing, Please let us know:

- 1.what types of the doors?
- 2.how many quantity per each type?



A: left handle push the door to enter the room.

B: left handle pull the door to enter room.

C: right handle push the door to enter the room.

D: right handle pull the door to enter the room.

## Are there heaven and earth hook of the door?



### How to check?

- 1. Touch the top edge of the door to check if there are lock holes.
- When the door lock is in pop up status, check whether there are lock tongues pops out on the top edge of the door.

| With bolt | No bolt |
|-----------|---------|
|-----------|---------|

## Measurement



- Lock side bar length
- Lock side bar width
- Open Door thickness
- Door frame bar