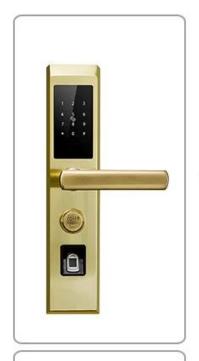

#### **Features**

- 1- Multiple unlock mode: fingerprint, password, card, mechanical key
- 2- FPC semi-conductor sensor, 360 degree fingerprint recognition
- 3- C-level lock cylinder, three types lock mortises for your choice.
- 4- Touch screen keypad, see crystal clear numbers at night
- 5- Virtual password, prevent strangers from peepingand better protect privacy.
- 6- With doorbell function
- 7- Powered by 4pcs AA alkaline batteries, 6 months & 180000 times using.
- 8- With USB port for emergency charging
- 9- Suitable for home/office/house security, fit for wooden door, metal door, composite door, fire door group
- 10- Color: Silver, Titanium gray, Red brone, Gold optional

#### **Specs**

| Model                   | K7-ZKM                                                      |
|-------------------------|-------------------------------------------------------------|
| Material                | Zinc alloy                                                  |
| Size                    | 360*78mm                                                    |
| Unlock                  | Fingerprint, Password, Swipe, Key                           |
| Fingerprint recognition | 360 degree FPC semi-conductor, 100 pieces capacity          |
| Swipe                   | 200 sheets                                                  |
| Password capacity       | 50 groups                                                   |
| Cylinder grade          | C-level lock cylinder                                       |
| Lock body material      | Stainless steel                                             |
| Lock body size          | standard 240mm * 24mm, optional: 240mm*30mm, 388mm*40mm     |
| Other functions         | Intelligent Voice, Doorbell, Night Crystal Display          |
| Power supply            | 4pcs AA batteries                                           |
| Emergency charging      | With backup USB port for emergency charging                 |
| Color                   | Silver, Titanium gray, Red brone, Gold 4 colors optional    |
| Scope of application    | Security door, wooden door, composite door, fire door group |