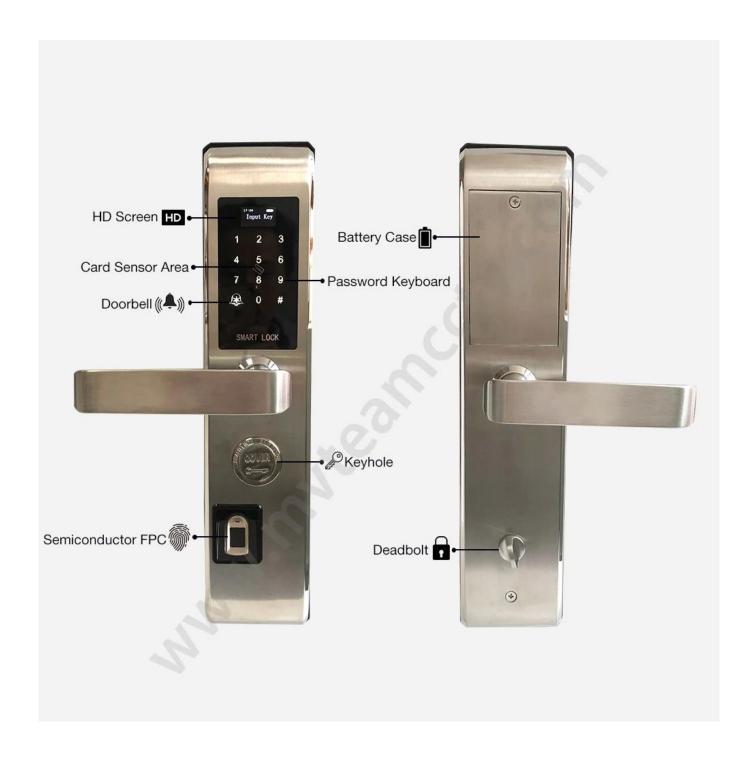

groups                                                   |
| Cylinder grade          | C-level lock cylinder                                       |
| Lock body material      | Stainless steel                                             |
| Lock body size          | standard 240mm * 24mm, optional: 240mm*30mm, 388mm*40mm     |
| Other functions         | Intelligent Voice, Doorbell, Night Crystal Display          |
| Power supply            | 4pcs AA batteries                                           |
| Emergency charging      | With backup USB port for emergency charging                 |
| Color                   | Silver, Titanium gray, Red brone, Gold 4 colors optional    |
| Scope of application    | Security door, wooden door, composite door, fire door group |

### **Pictures**





## Virtual password

Random number added before or after the correct password, as long as input the real password continuously, then still can unlock. It can prevent strangers from peeping and better protect privacy.



346865 123456 346865

Random Real Random Number Password Number

## Multi-Color Selection







### **Power Supply**

4 x AA(5 alkaline) batteries, 6 months & 180000 times using.





### **USB Charge**

With backup USB port for emergency charging.

### Warmly notice:

Due to international shipping problem, we will not deliver batteries come with locks. Please buy 4 section 5-Alkaline batteries by yourself from local market.

# Package & Accessories



## Why Do You Need the Smart Door Lock?



Keep your property safe when nobody at home



Don't need worry about can't f