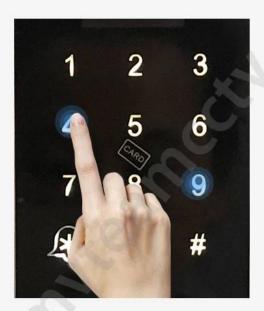

## Virtual password

Random number added before or after the correct password, as long as input the real password continuously, then still can unlock. It can prevent strangers from peeping and better protect privacy.

346865 123456 346865

Random Real Random Number Password Number