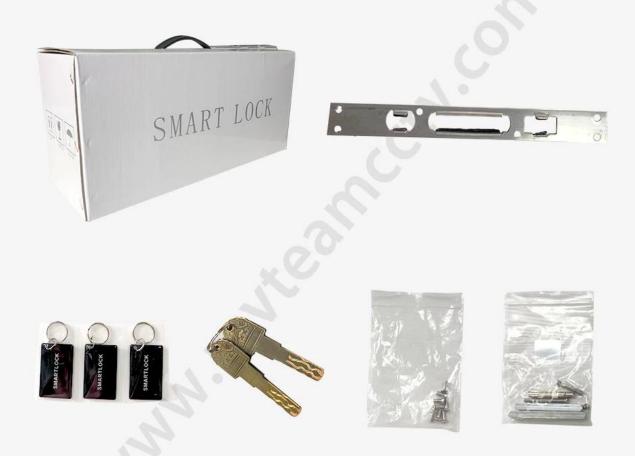

ional    |
| Scope of application    | Security door, wooden door, composite door, fire door group |

### **Pictures**





## Virtual password

Random number added before or after the correct password, as long as input the real password continuously, then still can unlock. It can prevent strangers from peeping and better protect privacy.



346865 123456 346865

Random Real Random Number Password Number

## Multi-Color Selection







### **Power Supply**

4 x AA(5 alkaline) batteries, 6 months & 180000 times using.





### **USB Charge**

With backup USB port for emergency charging.

### Warmly notice:

Due to international shipping problem, we will not deliver batteries come with locks. Please buy 4 section 5-Alkaline batteries by yourself from local market.

# Package & Accessories



## Why Do You Need the Smart Door Lock?



Keep your property safe when nobody at home



Don't need worry about can't find the key when going home



No need to bring a bunch of keys when exercising



Don't need pay to unlocking company when losing the key

## **Door Opening Direction**



### Matters needing attention:

There are 4 door types as below drawing showing, Please let us know:

- 1.what types of the doors?
- 2.how many quantity per each type?



A: left handle push the door to enter the room.

B: left handle pull the door to enter room.

C: right handle push the door to enter the room.

D: right handle pull the door to enter the room.

## Are there heaven and earth hook of the door?



### How to check?

- 1. Touch the top edge of the door to check if there are lock holes.