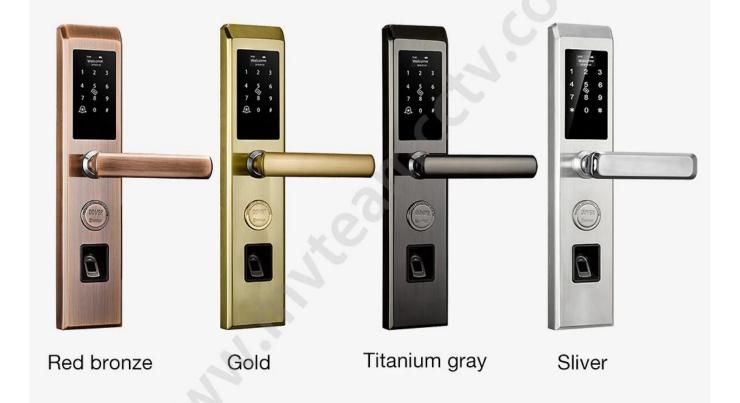

88mm*40mm     |
| Other functions         | Intelligent Voice, Doorbell, Night Crystal Display          |
| Power supply            | 4pcs AA batteries                                           |
| Emergency charging      | With backup USB port for emergency charging                 |
| Color                   | Silver, Titanium gray, Red brone, Gold 4 colors optional    |
| Scope of application    | Security door, wooden door, composite door, fire door group |

### **Pictures**





## Virtual password

Random number added before or after the correct password, as long as input the real password continuously, then still can unlock. It can prevent strangers from peeping and better protect privacy.



346865 123456 346865

Random Real Random Number Password Number

## Multi-Color Selection







### **Power Supply**

4 x AA(5 alkaline) batteries, 6 months & 180000 times using.





### **USB Charge**

With backup USB port for emergency charging.

### Warmly notice:

Due to international shipping problem, we will not deliver batteries come with locks. Please buy 4 section 5-Alkaline batteries by yourself from local market.

# Package & Accessories



## Why Do You Need the Smart Door Lock?



Keep your property safe when nobody at home



Don't need worry about can't find the key when going home



No need to bring a bunch of keys when exercising



Don't need pay to unlocking company when losing the key

## **Door Opening Direction**



### Matters needing attention:

There are 4 door types as below drawing showing, Please let us know:

- 1.what types of the doors?
- 2.how m