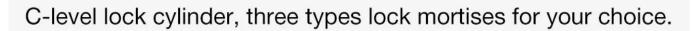

#### **Specs**

| Model                   | K7-ZKM                                                      |
|-------------------------|-------------------------------------------------------------|
| Material                | Zinc alloy                                                  |
| Size                    | 360*78mm                                                    |
| Unlock                  | Fingerprint, Password, Swipe, Key                           |
| Fingerprint recognition | 360 degree FPC semi-conductor, 100 pieces capacity          |
| Swipe                   | 200 sheets                                                  |
| Password capacity       | 50 groups                                                   |
| Cylinder grade          | C-level lock cylinder                                       |
| Lock body material      | Stainless steel                                             |
| Lock body size          | standard 240mm * 24mm, optional: 240mm*30mm, 388mm*40mm     |
| Other functions         | Intelligent Voice, Doorbell, Night Crystal Display          |
| Power supply            | 4pcs AA batteries                                           |
| Emergency charging      | With backup USB port for emergency charging                 |
| Color                   | Silver, Titanium gray, Red brone, Gold 4 colors optional    |
| Scope of application    | Security door, wooden door, composite door, fire door group |

### **Pictures**