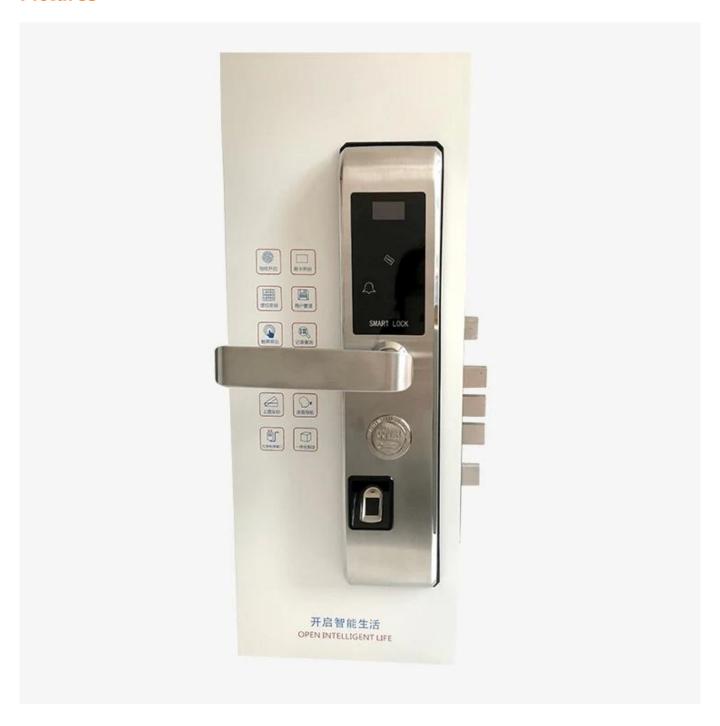

0 groups                                                   |
| Cylinder grade          | C-level lock cylinder                                       |
| Lock body material      | Stainless steel                                             |
| Lock body size          | standard 240mm * 24mm, optional: 240mm*30mm, 388mm*40mm     |
| Other functions         | Intelligent Voice, Doorbell, Night Crystal Display          |
| Power supply            | 4pcs AA batteries                                           |
| Emergency charging      | With backup USB port for emergency charging                 |
| Color                   | Silver, Titanium gray, Red brone, Gold 4 colors optional    |
| Scope of application    | Security door, wooden door, composite door, fire door group |

### **Pictures**





## Virtual password

Random number added before or after the correct password, as long as input the real password continuously, then still can unlock. It can prevent strangers from peeping and better protect privacy.



346865 123456 346865

Random Real Random Number Password Number

## Multi-Color Selection







### **Power Supply**

4 x AA(5 alkaline) batteries, 6 months & 180000 times using.





### **USB Charge**

With backup USB port for emergency charging.

### Warmly notice:

Due to international shipping problem, we will not deliver batteries come with locks. Please buy 4 section 5-Alkaline batteries by yourself from local market.

# Package & Accessories



## Why Do You Need the Smart Door Lock?



Keep your property safe when nobody at home



Don't need worry about can't