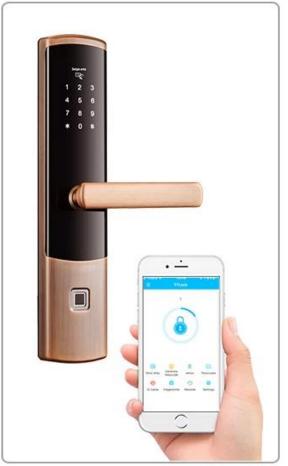

#### **Features**

- 1- Multiple unlock mode: fingerprint, password, card, mechanical key
- 2- FPC semi-conductor sensor, 360 degree fingerprint recognition
- 3- C-level lock cylinder, three types lock mortises for your choice.
- 4- Touch screen keypad, see crystal clear numbers at night
- 5- Virtual password, prevent strangers from peepingand better protect privacy.
- 6- With doorbell function
- 7- Powered by 4pcs AA alkaline batteries, 6 months & 180000 times using.
- 8- With USB port for emergency charging
- 9- Suitable for home/office/house security, fit for wooden door, metal door, composite door, fire door group
- 10- Color: Silver, Titanium gray, Red brone, Gold optional

#### **Specs**

| Model                   | K7-ZKM                                                      |
|-------------------------|-------------------------------------------------------------|
| Material                | Zinc alloy                                                  |
| Size                    | 360*78mm                                                    |
| Unlock                  | Fingerprint, Password, Swipe, Key                           |
| Fingerprint recognition | 360 degree FPC semi-conductor, 100 pieces capacity          |
| Swipe                   | 200 sheets                                                  |
| Password capacity       | 50 groups                                                   |
| Cylinder grade          | C-level lock cylinder                                       |
| Lock body material      | Stainless steel                                             |
| Lock body size          | standard 240mm * 24mm, optional: 240mm*30mm, 388mm*40mm     |
| Other functions         | Intelligent Voice, Doorbell, Night Crystal Display          |
| Power supply            | 4pcs AA batteries                                           |
| Emergency charging      | With backup USB port for emergency charging                 |
| Color                   | Silver, Titanium gray, Red brone, Gold 4 colors optional    |
| Scope of application    | Security door, wooden door, composite door, fire door group |