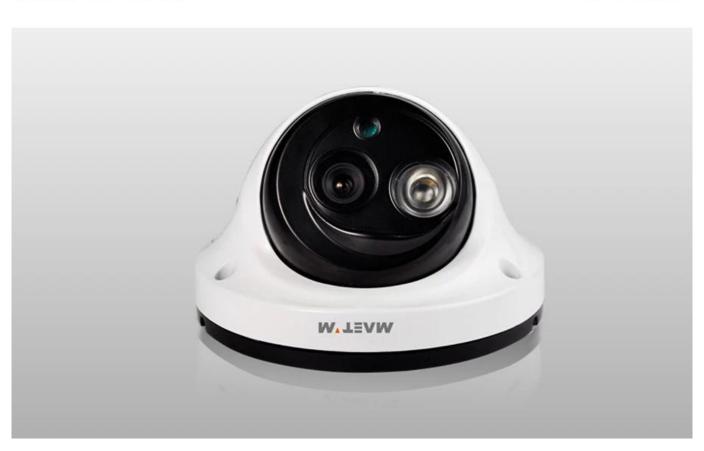

|
| IR-Smart                 | -                                                 |
| Day/Night                | -                                                 |
| Motion                   |                                                   |
| Detection                | -                                                 |
| Language                 | -                                                 |
| Power                    | 50mA                                              |
| Dissipation              |                                                   |
| Power Input              | DC12V±1V                                          |
| Operation<br>Temperature | Temperature -10°C[]+60°C,Humidity less than 85%RH |

## PRODUCT PICTURE



MTEAM

## FACTORY & OFFICE

# MTEAM



### EXHIBITIONS

ΜΥΤΞΛΜ