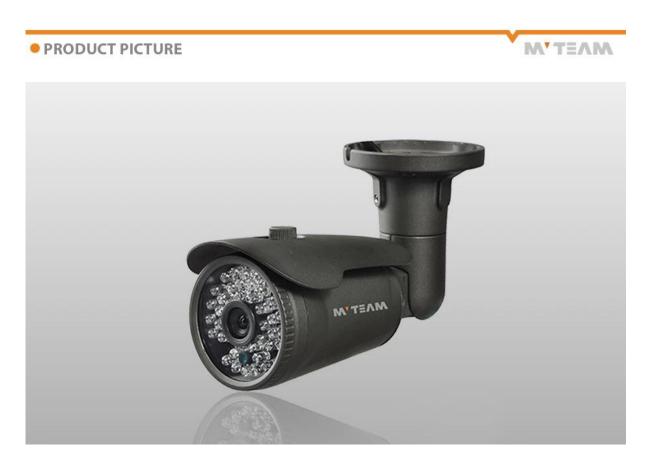

## FEATURES

1)Resolution HD 720P
2)8mm lens
3)Support Onvif, POE
4)Support P2P (Plug to play)
5)Night vision 35M
6) 1 year Warranty
7) With CE,FCC, RoHS certificates

SPECS

Μ'ΤΞΛΜ

| Model                          | MVT-M3020                                                                          |
|--------------------------------|------------------------------------------------------------------------------------|
| Sensor type                    | Hi3518E+OV9712,1/3" CMOS sensor                                                    |
| Compress standard              | H.264 Main profile,MPEG4,MJPEG                                                     |
| Main Stream                    | H.264                                                                              |
| Shutter speed                  | 1/50(1/60) ~ 1/100,000 s                                                           |
| Video compression              | 32Kbps~16Mbps                                                                      |
| Lens                           | 3M Pixels 6mm Lens                                                                 |
| Lens Interface type            | (M12)                                                                              |
| Day and night switch<br>system | IR-CUT                                                                             |
| Audio<br>Compression           | ADPCM                                                                              |
| Minimum illumination           | 0.05Lux @Color,0.01Lux B/W                                                         |
| Image setting                  | Saturation, brightness, contrast ratio can be adjusted by CMS and IE browser       |
| Intelligent alarm              | Motion detecting, video loss, network cable disconnection, and IP address conflict |
| Memory Function                | Network storage                                                                    |
| Network Protocol               | P2P,RTP,RTSP,TCP/IP,HTTP,DHCP,DNS,DDNS, PPPoE,SMTP,NTP                             |
| General function               | Flash-prevention, double stream, heartbeat, password protection                    |
| Communication<br>interface     | 1ch RJ45,10M/100M ethernet ports adaptively                                        |
| LED                            | 42pcs leds                                                                         |