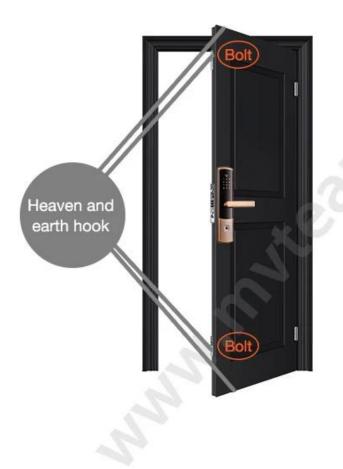

### Are there heaven and earth hook of the door?

### How to check?

- 1. Touch the top edge of the door to check if there are lock holes.
- 2. When the door lock is in pop up status, check whether there are lock tongues pops out on the top edge of the door.