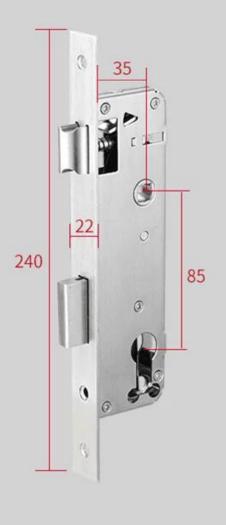

#### **Features**

- 1- Material: 304 one stainless steel
- 2- Panel size: 300mm\*45mm; Lock mortise size: 240mm\*22mm
- 3- Password capacity: 200 groups
- 4- Card: 200 sheets
- 5- Color: Red brone, Silver, Titanium gray

### **Specs**

| Model                      | С5-КМ                                                                                 |
|----------------------------|---------------------------------------------------------------------------------------|
| Panel Material             | 304 one stainless steel                                                               |
| Panel Size                 | 300mm*45mm                                                                            |
| Unlock                     | Password, Card, Key                                                                   |
| Password capacity          | 200 groups                                                                            |
| Card                       | 200 sheets                                                                            |
| Cylinder grade             | C-level blade lock core                                                               |
| Lock mortise Standard size | Standard 240mm*22mm                                                                   |
| Lock mortise material      | Stainless steel                                                                       |
| Power supply               | 4pcs AA batteries                                                                     |
| Backup power               | With backup USB port for emergency charging                                           |
| Color                      | Silver, Titanium gray                                                                 |
| Scope of application       | broken bridge aluminum door, sliding door, plastic<br>steel door, aluminum alloy door |

# Lock Mortise

Unit: mm