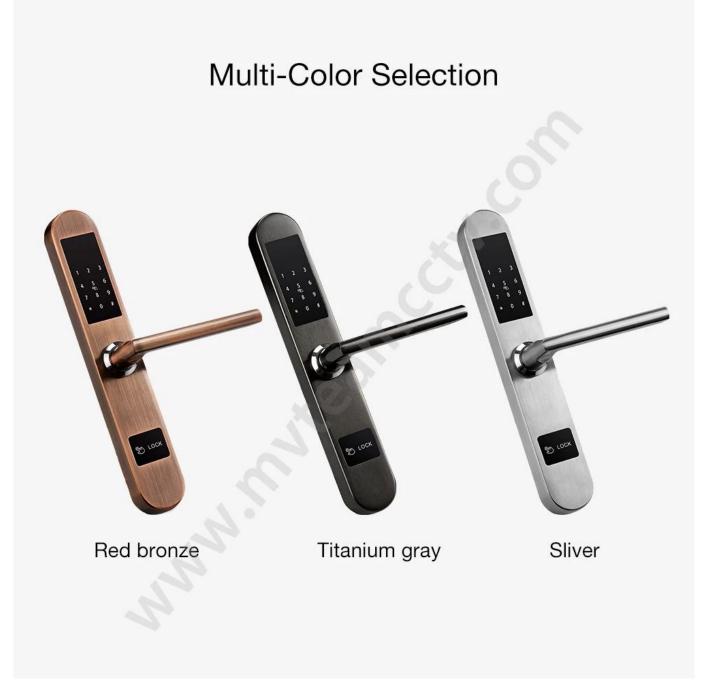

#### **Features**

- 1- Material: 304 one stainless steel
- 2- Panel size: 300mm\*45mm; Lock mortise size: 240mm\*22mm
- 3- Password capacity: 200 groups
- 4- Card: 200 sheets
- 5- Color: Red brone, Silver, Titanium gray

### **Specs**

| Model                      | С5-КМ                                                                                 |
|----------------------------|---------------------------------------------------------------------------------------|
| Panel Material             | 304 one stainless steel                                                               |
| Panel Size                 | 300mm*45mm                                                                            |
| Unlock                     | Password, Card, Key                                                                   |
| Password capacity          | 200 groups                                                                            |
| Card                       | 200 sheets                                                                            |
| Cylinder grade             | C-level blade lock core                                                               |
| Lock mortise Standard size | Standard 240mm*22mm                                                                   |
| Lock mortise material      | Stainless steel                                                                       |
| Power supply               | 4pcs AA batteries                                                                     |
| Backup power               | With backup USB port for emergency charging                                           |
| Color                      | Silver, Titanium gray                                                                 |
| Scope of application       | broken bridge aluminum door, sliding door, plastic<br>steel door, aluminum alloy door |