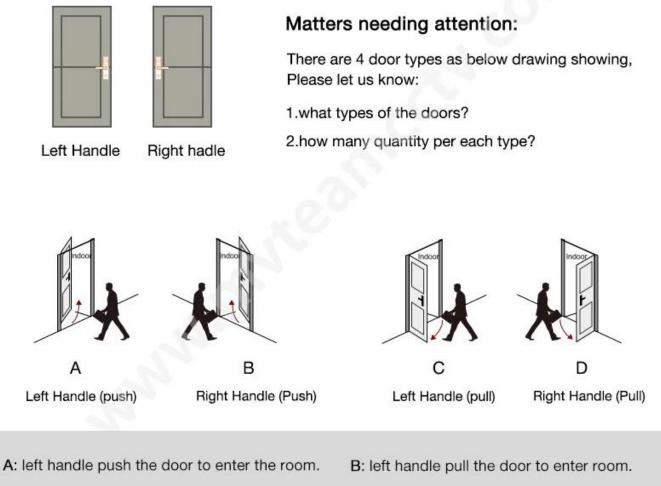

## **Door Opening Direction**

C: right handle push the door to enter the room.

D: right handle pull the door to enter the room.