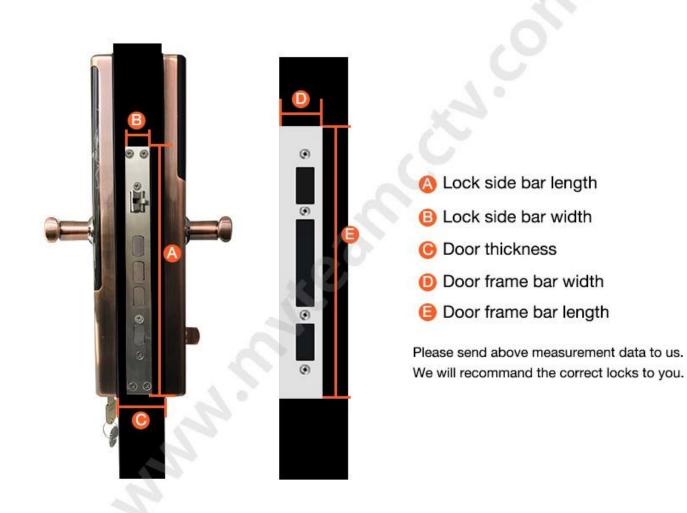

ckup power               | With backup USB port for emergency charging                                           |
| Color                      | Silver, Titanium gray                                                                 |
| Scope of application       | broken bridge aluminum door, sliding door, plastic<br>steel door, aluminum alloy door |



# Lock Mortise



Unit: mm



## **Door Opening Direction**



C: right handle push the door to enter the room.

D: right handle pull the door to enter the room.

### Are there heaven and earth hook of the door?



### How to check?

- 1. Touch the top edge of the door to check if there are lock holes.
- 2. When the door lock is in pop up status, check whether there are lock tongues pops out on the top edge of the door.



### Measurement



#### **Contact us**

We export the smart door locks to all over the world.

If you have any questions or inquiry about the products, welcome to <u>contact us</u>. We will reply you within 24 hours and quote the best wholesale prices to you.