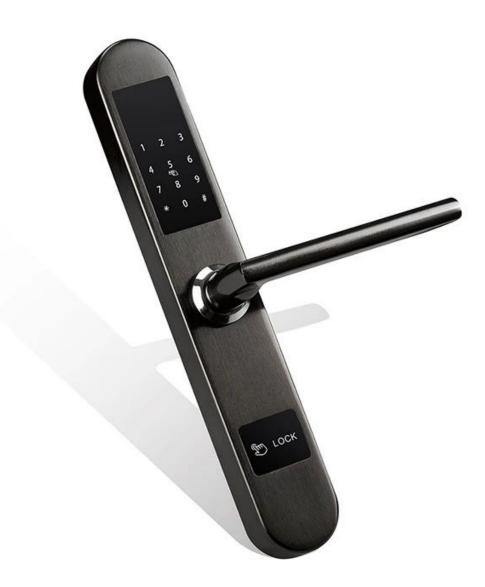

**Code Door Lock 304 Stainless Steel House Door Lock Support Password Card Mechanical Key Unlock** 

#### **Features**

- 1- Material: 304 one stainless steel
- 2- Panel size: 300mm\*45mm; Lock mortise size: 240mm\*22mm
- 3- Password capacity: 200 groups
- 4- Card: 200 sheets
- 5- Color: Red brone, Silver, Titanium gray

- 6- Power supply mode: 4pcs AA batteries
- 7- Cylinder grade: C-level cylinder + stainless steel lock body

8- Scope of application: broken bridge aluminum door, plastic steel door, sliding door, aluminum alloy door