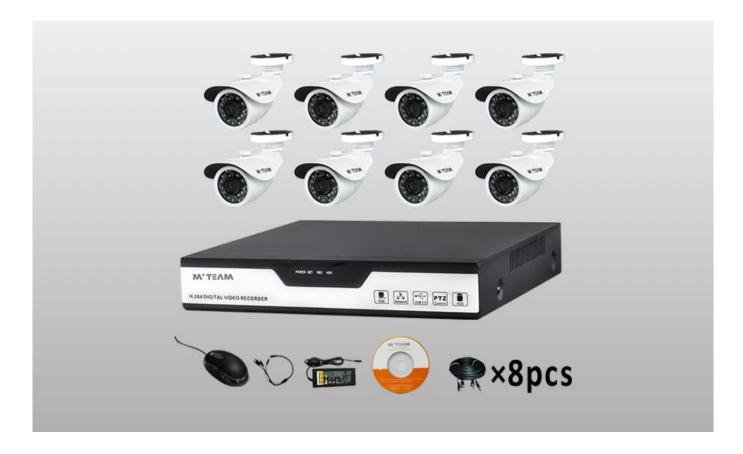

● PRODUCT PICTURE M'T≣∧M

#### \*1pc 8ch d1 cctv dvr

8CH D1,Video output:BNC×1, VGA X 1,HDMI output:1920×1080 Display Resolution:4\*D1,Record Resolution:4\*D1 Support Mobilephone remote view,come with 1pc mouse.

#### \*8pcs Bullet 900tvl mini Camera

1/3" CMOS,900TVL,with IR CUT,with 6mm Lens,24pcs×Φ5 IR leds,20m IR Distance,3-Axis bracket with cable built-in

#### \*8pcs cables

power and video combined cables,8pcs 20m 2 in 1 (Power+Video ) extension cable with BNC connector

#### \*1pc power supply

12V DC//4A power supply with power splitter

| Kit including                | Specification                                                                                                                                                                |
|------------------------------|------------------------------------------------------------------------------------------------------------------------------------------------------------------------------|
| 1pcs 8CH DVR                 | 8CH H.264 recording DVR,Record Frame Rate:6*25FPS@CIF(PAL)+2*25FPS@D1,6*30FPS@CIF(NTSC)+2*30FPS@D1,support 1pc SATA HDD,Support Mobilephone remote view,come with 1pc mouse. |
| 8pcs Waterproof IR<br>Camera | 1/3" Color CMOS,700TVL,with IR CUT(3089),with 6mm lens 23pcs×Φ5 IR leds 20m IR distance                                                                                      |
| 8pcs Cables                  | Power and video combined cables,4pcs 20m 2 in 1 (Power+Video ) extension cable with BNC connector                                                                            |
| 1pcs Ppower supply           | 8A power supply with power splitter                                                                                                                                          |