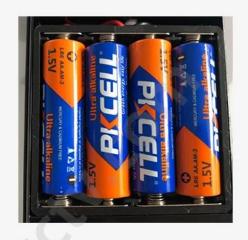

## **Power Supply**

4 x AA(5 alkaline) batteries, 6 months & 180000 times using.

**USB Charge** 

With backup USB port for emergency charging.

### Warmly notice:

Due to international shipping problem, we will not deliver batteries come with locks. Please buy 4 section 5-Alkaline batteries by yourself from local market.

MVTEAM Bluetooth Smart Door Lock WiFi Connection