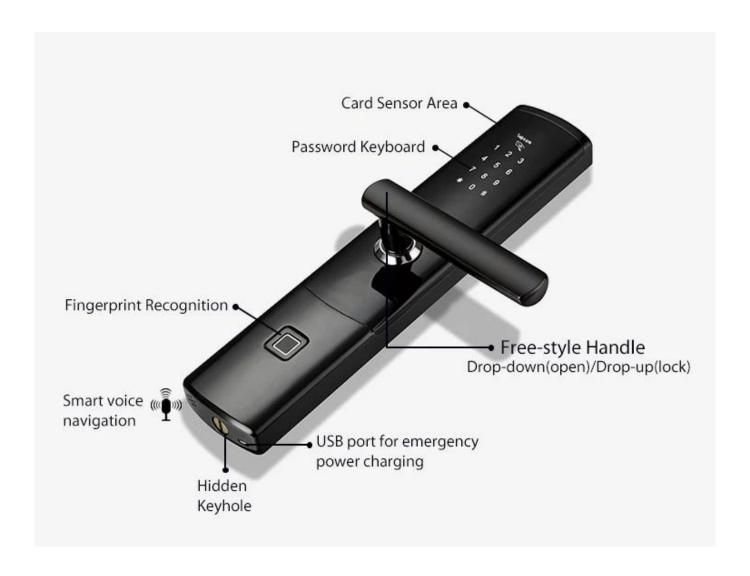

#### **Features**

- 1- Multiple unlock mode: APP, Fingerprint, Password, Card, mechanical key
- 2- Bluetooth connection, Support Mobile pone APP (TTlock) remote open door, and the records could be received at real time on mobile phone.
- 3- FPC semi-conductor sensor, 360 degree fingerprint recognition
- 4- Touch screen keypad, see crystal clear numbers at night
- 5- C-class lock cylinder, standard 240\*24mm electronic lock body.
- 6- Powered by 4pcs AA alkaline batteries, 6 months & 180000 times using.
- 7- With USB port for emergency charging
- 8- Suitable for home/office, wooden door, metal door, composite door, fire door group
- 9- The APP TTLock supports multi-language including Simplified Chinese, Traditional Chinese, English, Spanish, Portuguese, Russian, French, Malaysian. More languages will be available soon.

## **Power Supply**

4 x AA(5 alkaline) batteries, 6 months & 180000 times using.

**USB Charge** 

With backup USB port for emergency charging.