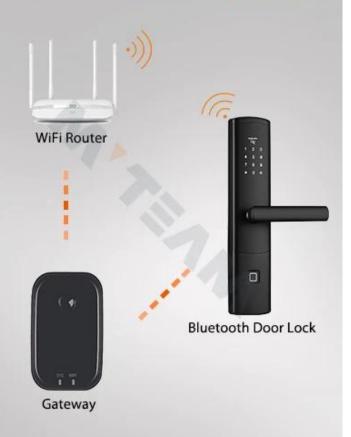

## **Connect Bluetooth Door Lock To WiFi Via Gateway Device**

#### **Achieve Remote Control**

- Delete/change the passcode/ekey/figerprint/ card access remotely.
- Receive the door opening records instantly from App.