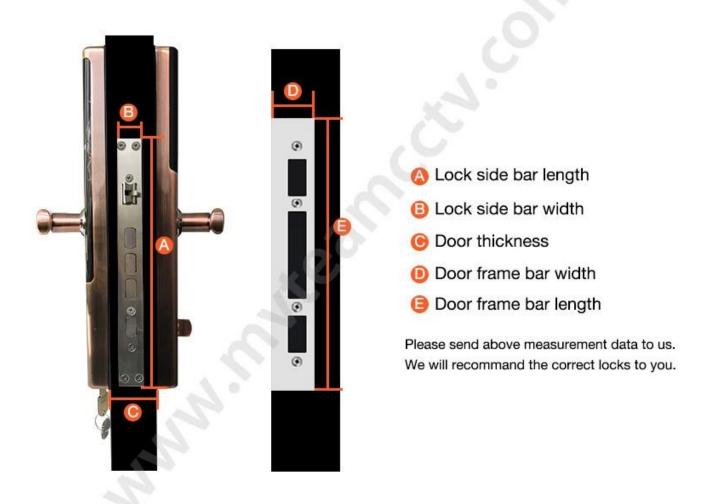

nlocking company when losing the key

## **Door Opening Direction**



## Matters needing attention:

There are 4 door types as below drawing showing, Please let us know:

- 1.what types of the doors?
- 2.how many quantity per each type?



A: left handle push the door to enter the room.

B: left handle pull the door to enter room.

C: right handle push the door to enter the room.

D: right handle pull the door to enter the room.

## Are there heaven and earth hook of the door?



### How to check?

- 1. Touch the top edge of the door to check if there are lock holes.
- When the door lock is in pop up status, check whether there are lock tongues pops out on the top edge of the door.

| Γ | With bolt   | No bolt |
|---|-------------|---------|
| _ | VVILII DOIL |         |

## Measurement



#### **Contact us**

We export the smart door locks to all over the world.

If you have any questions or inquiry about the products, welcome to contact us.

We will reply you within 24 hours and quote the best wholesale prices to you.