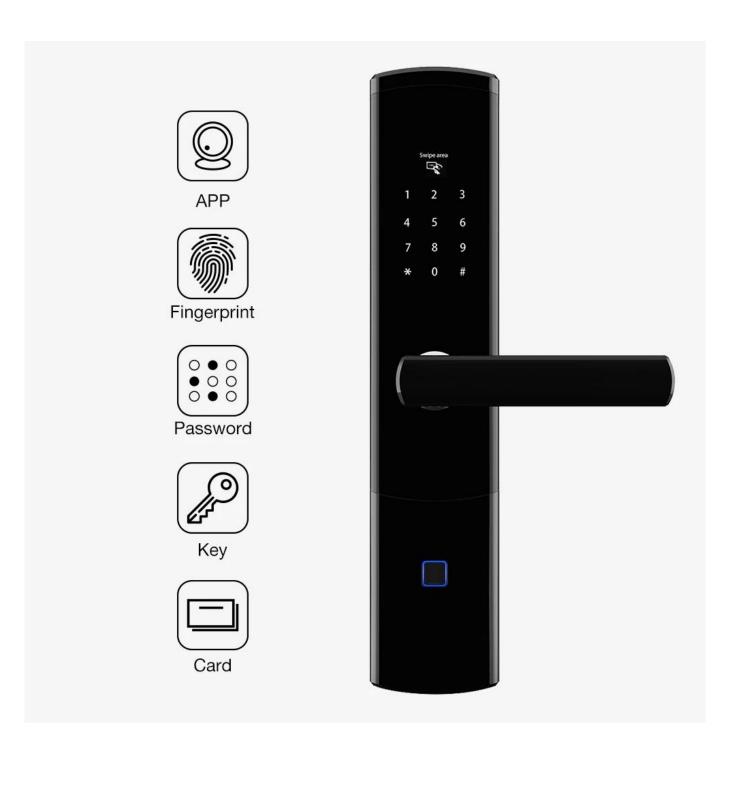

#### **Features**

- 1- Multiple unlock mode: APP, Fingerprint, Password, Card, mechanical key
- 2- Bluetooth connection, Support Mobile pone APP (TTlock) remote open door, and the records could be received at real time on mobile phone.
- 3- FPC semi-conductor sensor, 360 degree fingerprint recognition
- 4- Touch screen keypad, see crystal clear numbers at night
- 5- C-class lock cylinder, standard 240\*24mm electronic lock body.
- 6- Powered by 4pcs AA alkaline batteries, 6 months & 180000 times using.
- 7- With USB port for emergency charging
- 8- Suitable for home/office, wooden door, metal door, composite door, fire door group
- 9- The APP TTLock supports multi-language including Simplified Chinese, Traditional Chinese, English, Spanish, Portuguese, Russian, French, Malaysian. More languages will be available soon.