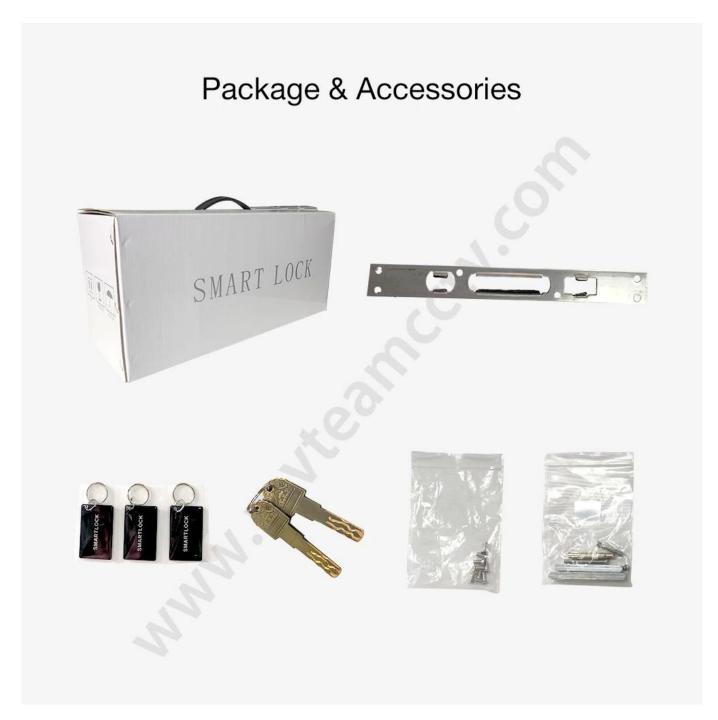

Color                      | Red bronze, Black, Silver, Gold four colors optional                                                               |  |
| Scope of application       | Security door, wooden door, composite door, fire door group                                                        |  |

#### **Pictures**





# Bio-semiconductor Fingerprints

Bank-specific fingerprint recognition, only recognize living fingerprint.





## Multi-Color Selection







## **Power Supply**

4 x AA(5 alkaline) batteries, 6 months & 180000 times using.





**USB Charge** 

With backup USB port for emergency charging.

### Warmly notice:

Due to international shipping problem, we will not deliver batteries come with locks. Please buy 4 section 5-Alkaline batteries by yourself from local market.



MVTEAM Bluetooth Smart Door Lock WiFi Connection

## **Connect Bluetooth Door Lock To WiFi Via Gateway Device**

#### **Achieve Remote Control**

- Delete/change the passcode/ekey/figerprint/ card access remotely.
- Receive the door opening records instantly from App.





## Why Do You Need the Smart Door Lock?



Keep your property safe when nobody at home



Don't need worry about can't find the key when going home



No need to bring a bunch of keys when exercising



Don't need pay to unlocking company when losing the key

## **Door Opening Direction**



## Matters needing attention:

There are 4 door types as below drawing showing, Please let us know:

- 1.what types of the doors?
- 2.how many quantity per each type?



A: left handle push the door to enter the room.

B: left hand