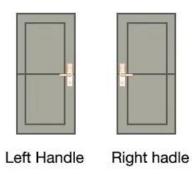

## **Door Opening Direction**

## Matters needing attention:

There are 4 door types as below drawing showing, Please let us know:

- 1.what types of the doors?
- 2.how many quantity per each type?

A: left handle push the door to enter the room.

B: left handle pull the door to enter room.

C: right handle push the door to enter the room.

D: right handle pull the door to enter the room.