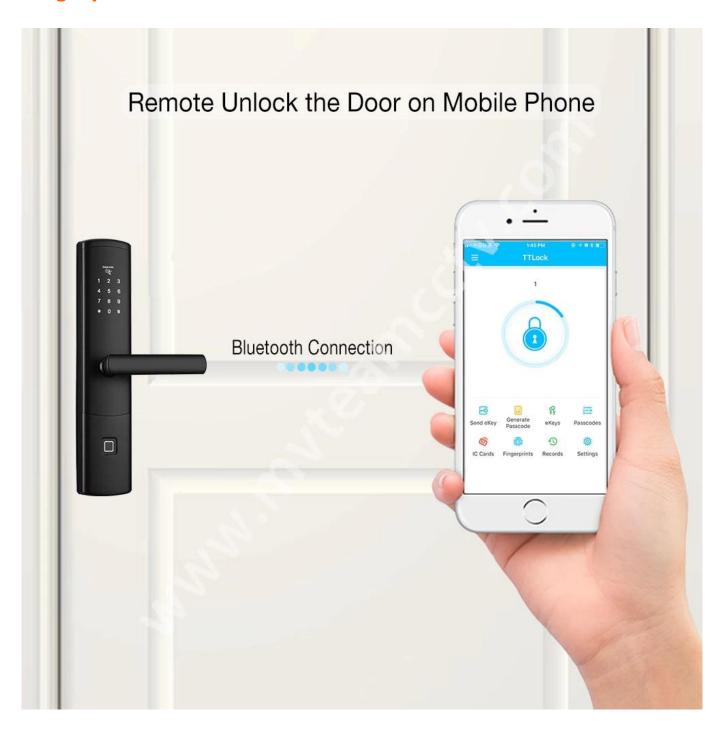

## **Advantages**

MVTEAM smart door locks are perfect for Airbnb properties, office buildings, rental properties, residential, industrial, and any location needing remote monitoring and management of locks. It gives you both wifi connected and no-internet lock control.

- \* When no-internet, allows property owners to send their guests with temporary access codes by SMS that start and end when you want, so guests can't enter your property one minute before or after you want.
- \* When enable WiFi, it allows users to manage access remotely, know when people unlock doors, allows property owners to delete or change the passcode/eKey/fingerprint remotely.

#### **Achieve Remote Control**

- Delete/change the passcode/ekey/figerprint/ card access remotely.
- Receive the door opening records instantly from App.