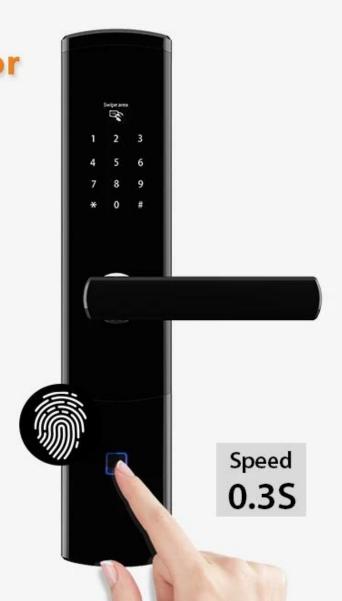

# Bio-semiconductor Fingerprints

Bank-specific fingerprint recognition, only recognize living fingerprint.