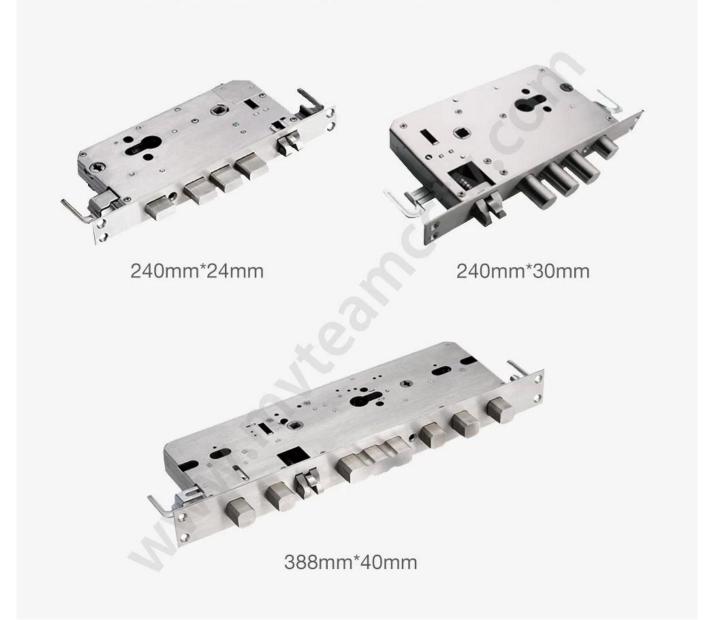

### **Specification**

| Model                      | K4-ZKMA                                                                                                            |  |
|----------------------------|--------------------------------------------------------------------------------------------------------------------|--|
| Material                   | 304 one stainless steel                                                                                            |  |
| Size                       | 360*75mm                                                                                                           |  |
| Unlock                     | APP, Fingerprint, Password, Swipe, Key                                                                             |  |
| Fingerprint Identification | FPC semi-conductor, 100 pieces capacity                                                                            |  |
| Swipe                      | 200 sheets                                                                                                         |  |
| Password capacity          | 50 groups                                                                                                          |  |
| Cylinder grade             | C-level blade lock cylinder                                                                                        |  |
| Lock body material         | 304 Stainless steel                                                                                                |  |
| Lock body size             | Standard: 240mm*24mm, Optional: 240mm*30mm, 388mm*40mm                                                             |  |
| Other functions            | Smart Voice, Night Crystal Display, Supports APP Bluetooth one-<br>button unlocking and remote generating password |  |
| Power supply               | 4pcs AA batteries                                                                                                  |  |
| Emergency charging         | With backup USB port for emergency charging                                                                        |  |
| Color                      | Red bronze, Black, Silver, Gold four colors optional                                                               |  |
| Scope of application       | Security door, wooden door, composite door, fire door group                                                        |  |