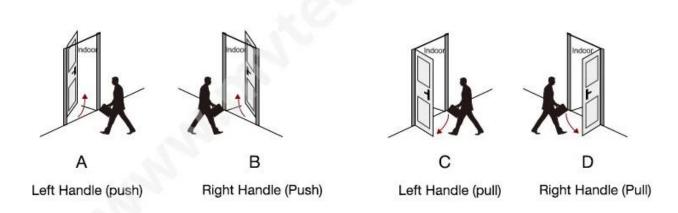

## **Door Opening Direction**

## Matters needing attention:

There are 4 door types as below drawing showing, Please let us know:

- 1.what types of the doors?
- 2.how many quantity per each type?

A: left handle push the door to enter the room.

B: left handle pull the door to enter room.

C: right handle push the door to enter the room.

D: right handle pull the door to enter the room.