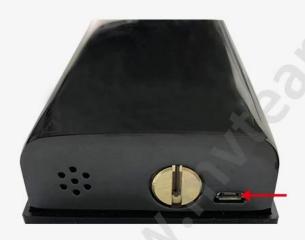

## **Power Supply**

4 x AA(5 alkaline) batteries, 6 months & 180000 times using.

**USB Charge** 

With backup USB port for emergency charging.