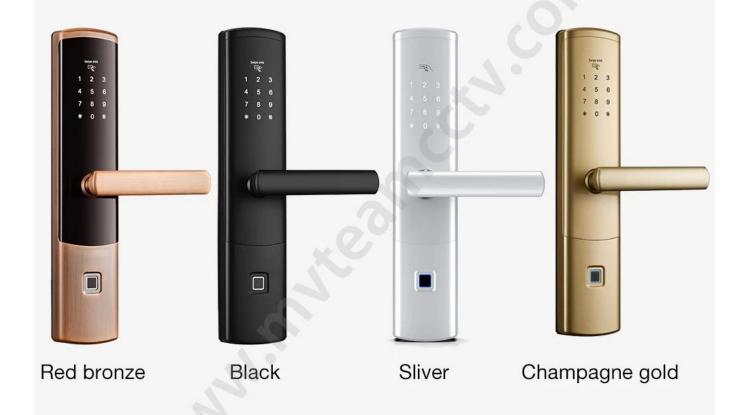

## Multi-Color Selection

### **Specification**

| Model                      | K4-ZKMA                                                                                                            |  |
|----------------------------|--------------------------------------------------------------------------------------------------------------------|--|
| Material                   | 304 one stainless steel                                                                                            |  |
| Size                       | 360*75mm                                                                                                           |  |
| Unlock                     | APP, Fingerprint, Password, Swipe, Key                                                                             |  |
| Fingerprint Identification | FPC semi-conductor, 100 pieces capacity                                                                            |  |
| Swipe                      | 200 sheets                                                                                                         |  |
| Password capacity          | 50 groups                                                                                                          |  |
| Cylinder grade             | C-level blade lock cylinder                                                                                        |  |
| Lock body material         | 304 Stainless steel                                                                                                |  |
| Lock body size             | Standard: 240mm*24mm, Optional: 240mm*30mm, 388mm*40mm                                                             |  |
| Other functions            | Smart Voice, Night Crystal Display, Supports APP Bluetooth one-<br>button unlocking and remote generating password |  |
| Power supply               | 4pcs AA batteries                                                                                                  |  |
| Emergency charging         | With backup USB port for emergency charging                                                                        |  |
| Color                      | Red bronze, Black, Silver, Gold four colors optional                                                               |  |
| Scope of application       | Security door, wooden door, composite door, fire door group                                                        |  |