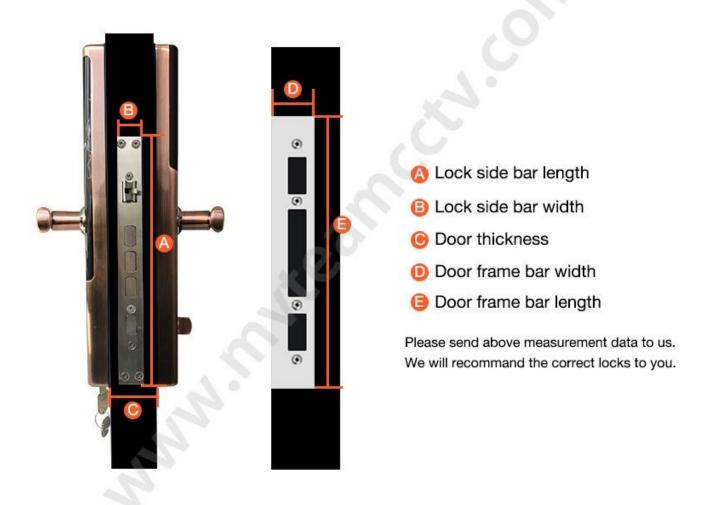

't need pay to unlocking company when losing the key

# **Door Opening Direction**



### Matters needing attention:

There are 4 door types as below drawing showing, Please let us know:

- 1.what types of the doors?
- 2.how many quantity per each type?



A: left handle push the door to enter the room.

B: left handle pull the door to enter room.

C: right handle push the door to enter the room.

D: right handle pull the door to enter the room.

### Are there heaven and earth hook of the door?



### How to check?

- 1. Touch the top edge of the door to check if there are lock holes.
- When the door lock is in pop up status, check whether there are lock tongues pops out on the top edge of the door.

| With bolt | No bolt |
|-----------|---------|
|-----------|---------|

### Measurement



#### **Contact us**

We export the smart door locks to all over the world.

If you have any questions or inquiry about the products, welcome to contact us.

We will reply you within 24 hours and quote the best wholesale prices to you.