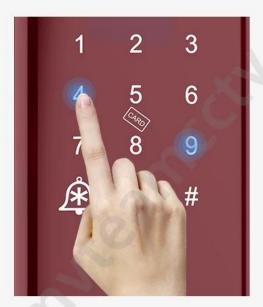

### Virtual password

Random number added before or after the correct password, as long as input the real password continuously, then still can unlock. It can prevent strangers from peeping and better protect privacy.

346865 <mark>123456</mark> 346865

Random Number Real password

Random Number