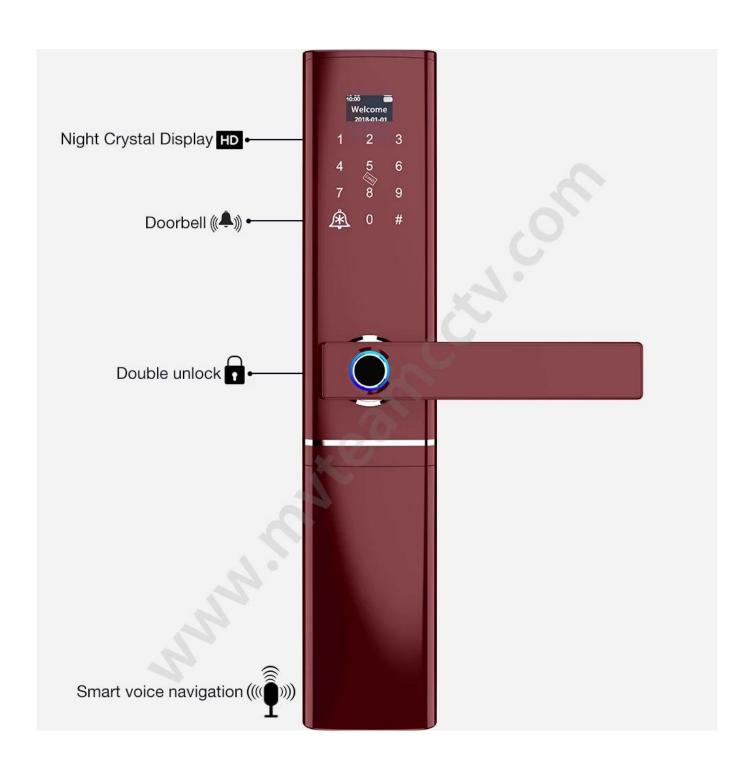

#### **Features**

- 1- Multiple unlock mode: Fingerprint, Password, Card, mechanical key
- 2- FPC semi-conductor sensor, 360 degree fingerprint recognition
- 3- C-class lock cylinder, three types lock bodies for your choice.
- 4- Touch screen keypad, see crystal clear numbersat night
- 5- Virtual password, prevent strangers from peeping and better protect privacy.
- 6- With doorbell function, with deadbolt
- 7- Powered by 4pcs AA alkaline batteries, 6 months & 180000 times using.

- 8- With USB port for emergency charging
- 9- Suitable for home/office, wooden door, metal door, composite door, fire door group

### **Specs**

| Model                   | K3-ZKM                                                      |
|-------------------------|-------------------------------------------------------------|
| Material                | Zinc alloy                                                  |
| Size                    | 360*78mm                                                    |
| Unlock                  | Fingerprint, Password, Swipe, Key                           |
| Fingerprint recognition | 360 degree FPC semi-conductor, 100 pieces capacity          |
| Swipe                   | 200 sheets                                                  |
| Password capacity       | 50 groups                                                   |
| Cylinder grade          | C-level blade lock core                                     |
| Lock body material      | Stainless steel                                             |
| Lock body size          | Standard: 240mm*24mm, Optional: 240mm*30mm, 388mm*40mm      |
| Other functions         | Smart Voice, Doorbell, Night Crystal Display                |
| Power supply            | 4pcs AA batteries                                           |
| Emergency charging      | With backup USB port for emergency charging                 |
| Color                   | Red, Gold, Silver Gray, Black colors optional               |
| Scope of application    | Security door, wooden door, composite door, fire door group |