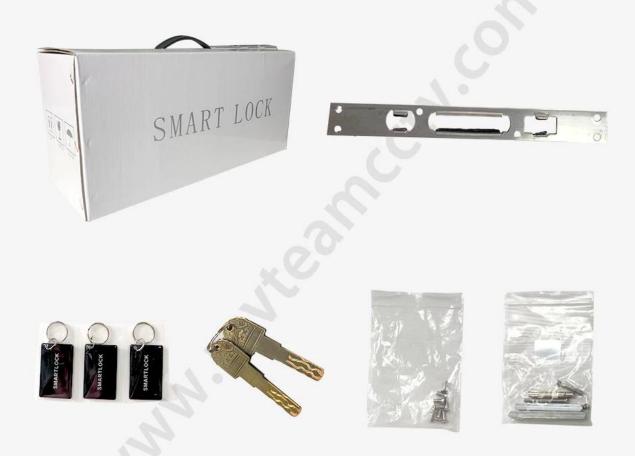

site door, fire door group |

### **Pictures**

# Multi-Color Selection



C-class lock cylinder, three types lock bodies for your choice.





### Virtual password

Random number added before or after the correct password, as long as input the real password continuously, then still can unlock. It can prevent strangers from peeping and better protect privacy.



346865 <mark>123456</mark> 346865

Random Number Real password

Random Number

### **Power Supply**

4 x AA(5 alkaline) batteries, 6 months & 180000 times using.





**USB Charge** 

With backup USB port for emergency charging.

### Warmly notice:

Due to international shipping problem, we will not deliver batteries come with locks. Please buy 4 section 5-Alkaline batteries by yourself from local market.

# Package & Accessories



# Why Do You Need the Smart Door Lock?



Keep your property safe when nobody at home



Don't need worry about can't find the key when going home



No need to bring a bunch of keys when exercising



Don't need pay to unlocking company when losing the key

# **Door Opening Direction**



### Matters needing attention:

There are 4 door types as below drawing showing, Please let us know:

- 1.what types of the doors?
- 2.how many quantity per each type?



A: left handle push the door to enter the room.

B: left handle pull the door to enter room.

C: right handle push the door to enter the room.

D: right handle pull the door to enter the room.

### Are there heaven and earth hook of the door?



### How to check?

- 1. Touch the top edge of the door to check if there are lock holes.
-