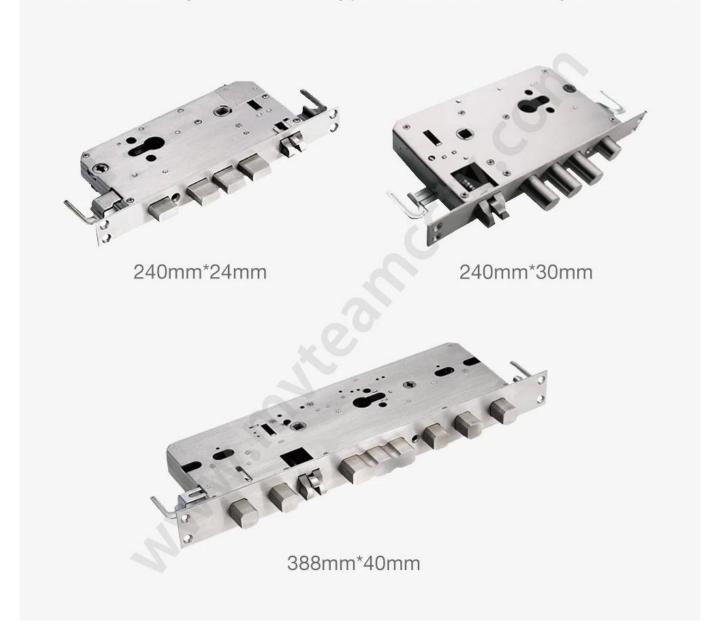

### **Specs**

| Model                   | K3-ZKM                                                      |
|-------------------------|-------------------------------------------------------------|
| Material                | Zinc alloy                                                  |
| Size                    | 360*78mm                                                    |
| Unlock                  | Fingerprint, Password, Swipe, Key                           |
| Fingerprint recognition | 360 degree FPC semi-conductor, 100 pieces capacity          |
| Swipe                   | 200 sheets                                                  |
| Password capacity       | 50 groups                                                   |
| Cylinder grade          | C-level blade lock core                                     |
| Lock body material      | Stainless steel                                             |
| Lock body size          | Standard: 240mm*24mm, Optional: 240mm*30mm, 388mm*40mm      |
| Other functions         | Smart Voice, Doorbell, Night Crystal Display                |
| Power supply            | 4pcs AA batteries                                           |
| Emergency charging      | With backup USB port for emergency charging                 |
| Color                   | Red, Gold, Silver Gray, Black colors optional               |
| Scope of application    | Security door, wooden door, composite door, fire door group |