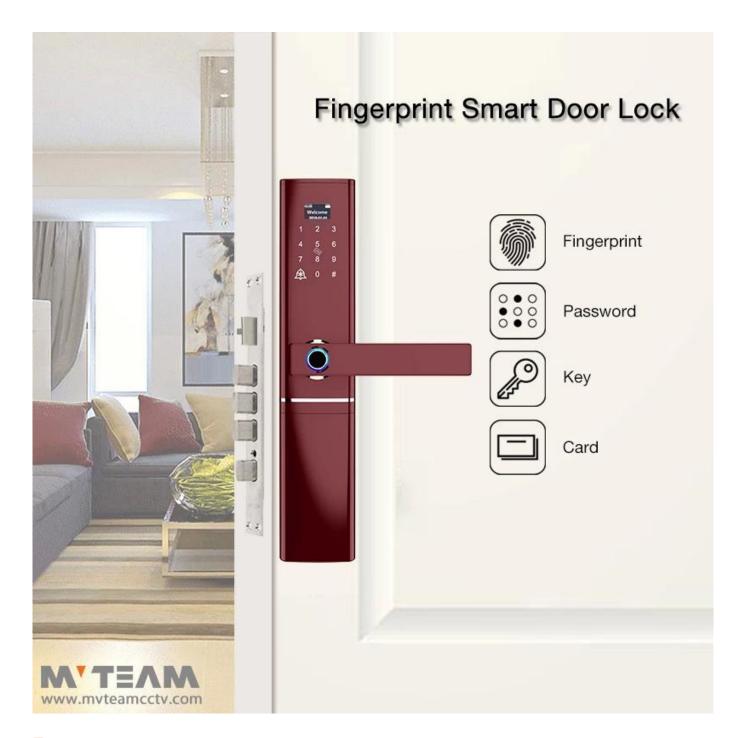

**Door Lock Made in China Electronic Key Free Finger Print Door Lock Password Protected Smart Door Lock** 

#### **Features**

- 1- Multiple unlock mode: Fingerprint, Password, Card, mechanical key
- 2- FPC semi-conductor sensor, 360 degree fingerprint recognition
- 3- C-class lock cylinder, three types lock bodies for your choice.
- 4- Touch screen keypad, see crystal clear numbersat night
- 5- Virtual password, prevent strangers from peeping and better protect privacy.
- 6- With doorbell function, with deadbolt
- 7- Powered by 4pcs AA alkaline batteries, 6 months & 180000 times using.