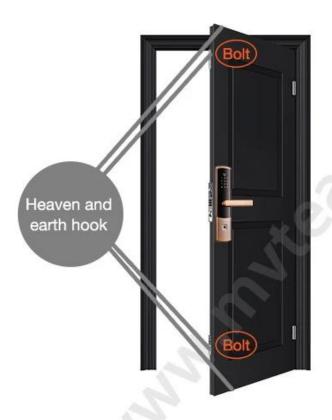

### Are there heaven and earth hook of the door?

### How to check?

- 1. Touch the top edge of the door to check if there are lock holes.
- When the door lock is in pop up status, check whether there are lock tongues pops out on the top edge of the door.

| With bolt | No bolt |
|-----------|---------|
|-----------|---------|