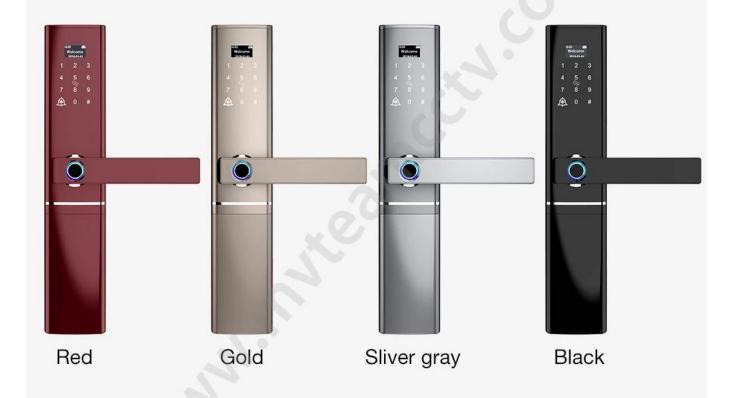

# Multi-Color Selection

C-class lock cylinder, three types lock bodies for your choice.

### **Specs**

| Model                   | K3-ZKM                                                      |
|-------------------------|-------------------------------------------------------------|
| Material                | Zinc alloy                                                  |
| Size                    | 360*78mm                                                    |
| Unlock                  | Fingerprint, Password, Swipe, Key                           |
| Fingerprint recognition | 360 degree FPC semi-conductor, 100 pieces capacity          |
| Swipe                   | 200 sheets                                                  |
| Password capacity       | 50 groups                                                   |
| Cylinder grade          | C-level blade lock core                                     |
| Lock body material      | Stainless steel                                             |
| Lock body size          | Standard: 240mm*24mm, Optional: 240mm*30mm, 388mm*40mm      |
| Other functions         | Smart Voice, Doorbell, Night Crystal Display                |
| Power supply            | 4pcs AA batteries                                           |
| Emergency charging      | With backup USB port for emergency charging                 |
| Color                   | Red, Gold, Silver Gray, Black colors optional               |
| Scope of application    | Security door, wooden door, composite door, fire door group |