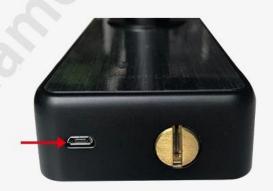

#### **USB Charge**

With backup USB port for emergency charging.

- 8- With USB port for emergency charging
- 9- Suitable for home/office, wooden door, metal door, composite door, fire door group