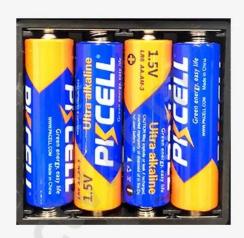

#### **Power Supply**

4 x AA(5 alkaline) batteries, 6 months & 180000 times using.

#### Warmly notice:

Due to international shipping problem, we will not deliver batteries come with locks. Please buy 4 section 5-Alkaline batteries by yourself from local market.