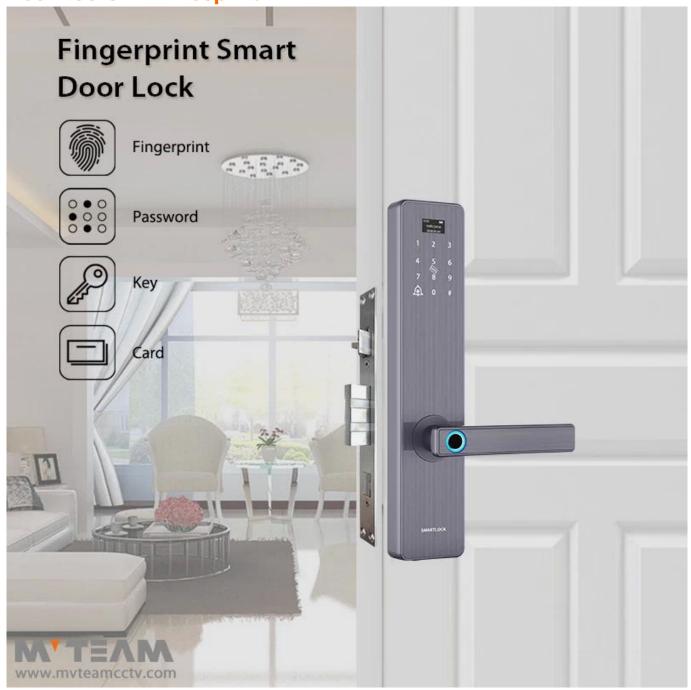

# **Door Safety Lock Best Tech Smart Fingerprint House Entrance Door Locks with Beep Alarm**

#### **Features**

- 1- Multiple unlock mode: Fingerprint, Password, Card, mechanical key
- 2- FPC semi-conductor sensor, 360 degree fingerprint recognition
- 3- C-level lock cylinder, stainless steel lock mortise
- 4- Touch screen keypad, see crystal clear numbers at night
- 5- Virtual password, prevent strangers from peeping and better protect privacy
- 6- With built-in doorbell and anti-theft beep alarm function
- 7- Powered by 4pcs AA alkaline batteries, 6 months & 180000 times using

- 8- With USB port for emergency charging
- 9- Suitable for home/office, wooden door, metal door, composite door, fire door group