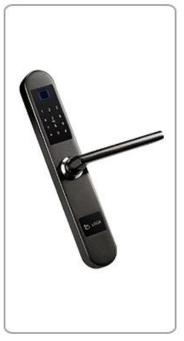

#### **Specs**

| Model                   | K2-ZKM                                                   |
|-------------------------|----------------------------------------------------------|
| Material                | Zinc alloy                                               |
| Size                    | 350*73mm                                                 |
| Unlock                  | Fingerprint, Password, Swipe, Key                        |
| Fingerprint recognition | 360 degree FPC semi-conductor, 100 pieces capacity       |
| Swipe                   | 200 sheets                                               |
| Password capacity       | 50 groups                                                |
| Cylinder grade          | C-level blade lock core                                  |
| Lock body material      | Stainless steel                                          |
| Lock body size          | 240mm*24mm                                               |
| Other functions         | Smart Voice, Doorbell, Beep alarm, Night Crystal Display |
| Power supply            | 4pcs AA batteries                                        |
| Emergency charging      | With backup USB port for emergency charging              |
| Color                   | Gold, Grey, Black                                        |
| Scope of application    | Security door, wooden door, composite door               |

## Multi-Color Selection