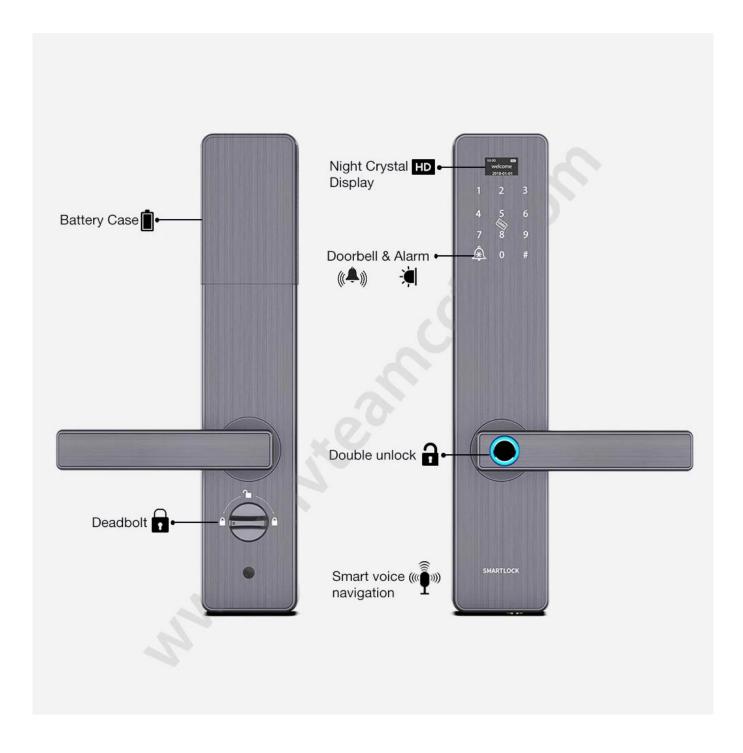

#### **Features**

- 1- Multiple unlock mode: Fingerprint, Password, Card, mechanical key
- 2- FPC semi-conductor sensor, 360 degree fingerprint recognition
- 3- C-level lock cylinder, stainless steel lock mortise
- 4- Touch screen keypad, see crystal clear numbers at night
- 5- Virtual password, prevent strangers from peeping and better protect privacy
- 6- With built-in doorbell and anti-theft beep alarm function
- 7- Powered by 4pcs AA alkaline batteries, 6 months & 180000 times using

- 8- With USB port for emergency charging
- 9- Suitable for home/office, wooden door, metal door, composite door, fire door group

#### **Power Supply**

4 x AA(5 alkaline) batteries, 6 months & 180000 times using.

#### **USB Charge**

With backup USB port for emergency charging.