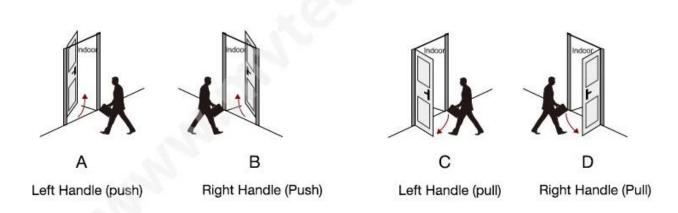

## **Door Opening Direction**

#### Matters needing attention:

There are 4 door types as below drawing showing, Please let us know:

- 1.what types of the doors?
- 2.how many quantity per each type?

A: left handle push the door to enter the room.

B: left handle pull the door to enter room.

C: right handle push the door to enter the room.

D: right handle pull the door to enter the room.