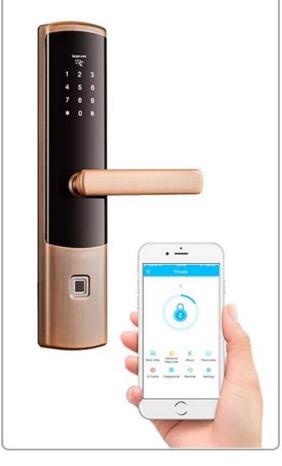

#### **Features**

- 1- Multiple unlock mode: Fingerprint, Password, Card, mechanical key
- 2- FPC semi-conductor sensor, 360 degree fingerprint recognition
- 3- C-level lock cylinder, stainless steel lock mortise
- 4- Touch screen keypad, see crystal clear numbers at night
- 5- Virtual password, prevent strangers from peeping and better protect privacy
- 6- With built-in doorbell and anti-theft beep alarm function
- 7- Powered by 4pcs AA alkaline batteries, 6 months & 180000 times using

- 8- With USB port for emergency charging
- 9- Suitable for home/office, wooden door, metal door, composite door, fire door group