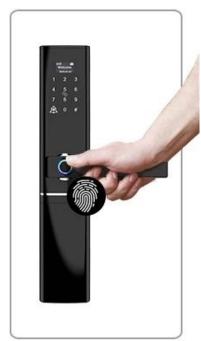

#### **Features**

- 1- Multiple unlock mode: Fingerprint, Password, Card, mechanical key
- 2- FPC semi-conductor sensor, 360 degree fingerprint recognition
- 3- C-level lock cylinder, stainless steel lock mortise
- 4- Touch screen keypad, see crystal clear numbers at night
- 5- Virtual password, prevent strangers from peeping and better protect privacy
- 6- With built-in doorbell and anti-theft beep alarm function
- 7- Powered by 4pcs AA alkaline batteries, 6 months & 180000 times using

- 8- With USB port for emergency charging
- 9- Suitable for home/office, wooden door, metal door, composite door, fire door group

# Bio-semiconductor Fingerprint Recognition

Speed 0.35

Bank-specific, only recognize living fingerprint