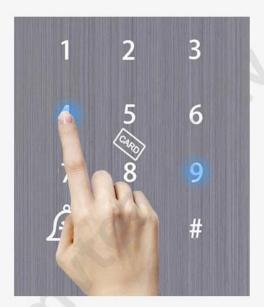

#### **Features**

- 1- Multiple unlock mode: Fingerprint, Password, Card, mechanical key
- 2- FPC semi-conductor sensor, 360 degree fingerprint recognition
- 3- C-level lock cylinder, stainless steel lock mortise
- 4- Touch screen keypad, see crystal clear numbers at night
- 5- Virtual password, prevent strangers from peeping and better protect privacy
- 6- With built-in doorbell and anti-theft beep alarm function
- 7- Powered by 4pcs AA alkaline batteries, 6 months & 180000 times using

## Virtual password

Random number added before or after the correct password, as long as input the real password continuously, then still can unlock. It can prevent strangers from peeping and better protect privacy.

346865 123456 346865

Random Real Random Number Password Number