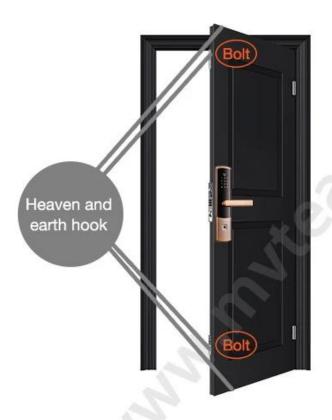

## Are there heaven and earth hook of the door?

#### How to check?

- 1. Touch the top edge of the door to check if there are lock holes.
- When the door lock is in pop up status, check whether there are lock tongues pops out on the top edge of the door.

| With bolt | No bolt |
|-----------|---------|
|-----------|---------|