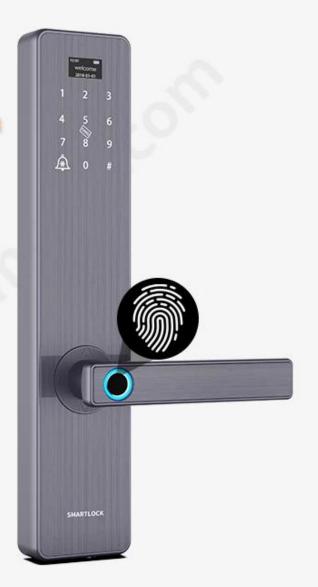

# Bio-semiconductor Fingerprint Recognition

Speed 0.35

Bank-specific, only recognize living fingerprint