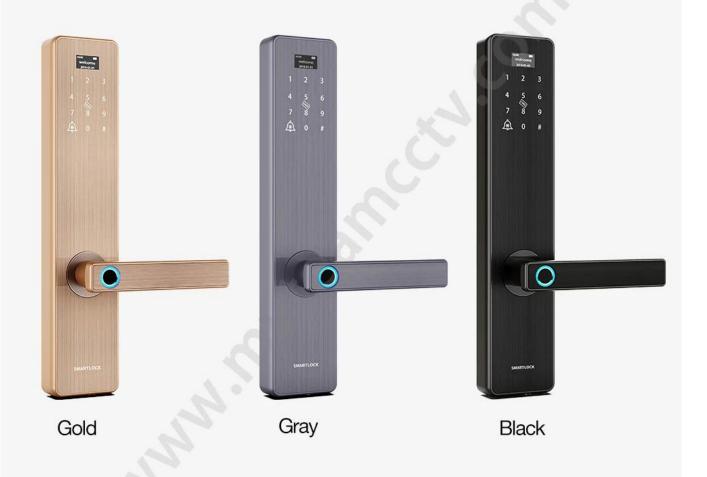

## Multi-Color Selection

#### **Specs**

| Model                   | K2-ZKM                                                   |
|-------------------------|----------------------------------------------------------|
| Material                | Zinc alloy                                               |
| Size                    | 350*73mm                                                 |
| Unlock                  | Fingerprint, Password, Swipe, Key                        |
| Fingerprint recognition | 360 degree FPC semi-conductor, 100 pieces capacity       |
| Swipe                   | 200 sheets                                               |
| Password capacity       | 50 groups                                                |
| Cylinder grade          | C-level blade lock core                                  |
| Lock body material      | Stainless steel                                          |
| Lock body size          | 240mm*24mm                                               |
| Other functions         | Smart Voice, Doorbell, Beep alarm, Night Crystal Display |
| Power supply            | 4pcs AA batteries                                        |
| Emergency charging      | With backup USB port for emergency charging              |
| Color                   | Gold, Grey, Black                                        |
| Scope of application    | Security door, wooden door, composite door               |