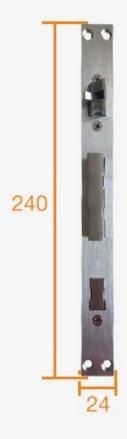

## Lock Mortise Size

Unit:mm

#### **Specs**

| Model                   | K2-ZKM                                                   |
|-------------------------|----------------------------------------------------------|
| Material                | Zinc alloy                                               |
| Size                    | 350*73mm                                                 |
| Unlock                  | Fingerprint, Password, Swipe, Key                        |
| Fingerprint recognition | 360 degree FPC semi-conductor, 100 pieces capacity       |
| Swipe                   | 200 sheets                                               |
| Password capacity       | 50 groups                                                |
| Cylinder grade          | C-level blade lock core                                  |
| Lock body material      | Stainless steel                                          |
| Lock body size          | 240mm*24mm                                               |
| Other functions         | Smart Voice, Doorbell, Beep alarm, Night Crystal Display |
| Power supply            | 4pcs AA batteries                                        |
| Emergency charging      | With backup USB port for emergency charging              |
| Color                   | Gold, Grey, Black                                        |
| Scope of application    | Security door, wooden door, composite door               |