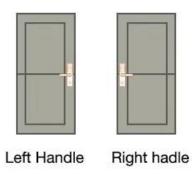

## **Door Opening Direction**

#### Matters needing attention:

There are 4 door types as below drawing showing, Please let us know:

- 1.what types of the doors?
- 2.how many quantity per each type?

A: left handle push the door to enter the room.

B: left handle pull the door to enter room.

C: right handle push the door to enter the room.

D: right handle pull the door to enter the room.