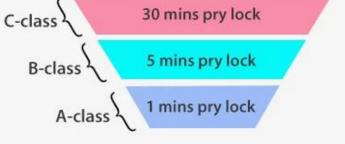

#### **Specs**

| Model                   | K2-ZKM                                                   |
|-------------------------|----------------------------------------------------------|
| Material                | Zinc alloy                                               |
| Size                    | 350*73mm                                                 |
| Unlock                  | Fingerprint, Password, Swipe, Key                        |
| Fingerprint recognition | 360 degree FPC semi-conductor, 100 pieces capacity       |
| Swipe                   | 200 sheets                                               |
| Password capacity       | 50 groups                                                |
| Cylinder grade          | C-level blade lock core                                  |
| Lock body material      | Stainless steel                                          |
| Lock body size          | 240mm*24mm                                               |
| Other functions         | Smart Voice, Doorbell, Beep alarm, Night Crystal Display |
| Power supply            | 4pcs AA batteries                                        |
| Emergency charging      | With backup USB port for emergency charging              |
| Color                   | Gold, Grey, Black                                        |
| Scope of application    | Security door, wooden door, composite door               |