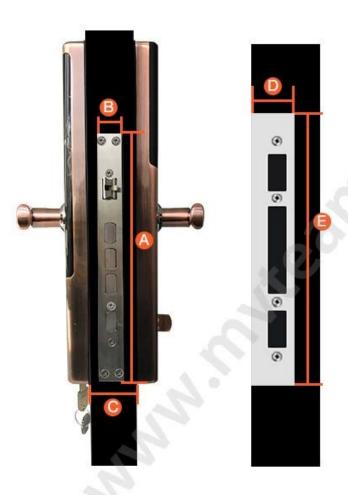

## Lock Mortise Size

Unit:mm

## Measurement

- Lock side bar length
- Lock side bar width
- Oor thickness
- Door frame bar width
- Door frame bar length

Please send above measurement data to us. We will recommand the correct locks to you.