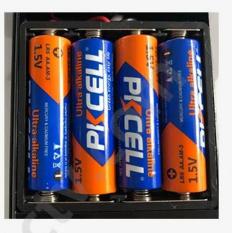

### **Power Supply**

4 x AA(5 alkaline) batteries, 6 months & 180000 times using.

USB Charge With backup USB port for emergency charging.

Warmly notice:

Due to international shipping problem, we will not deliver batteries come with locks. Please buy 4 section 5-Alkaline batteries by yourself from local market.