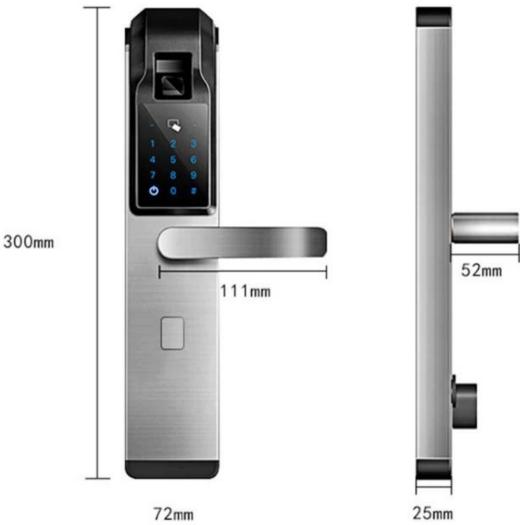

### **Specs**

| Model                   | K9-ZKM                                                      |
|-------------------------|-------------------------------------------------------------|
| Material                | Zinc alloy                                                  |
| Size                    | 300*72mm                                                    |
| Unlock                  | Fingerprint, Password, Swipe, Dynamic key, Mechanical key   |
| Fingerprint recognition | 360 degree FPC semi-conductor, 100 pieces capacity          |
| Swipe Card              | 50 sheets                                                   |
| Password capacity       | 50 groups                                                   |
| Cylinder grade          | C-level blade lock core                                     |
| Lock body material      | Stainless steel                                             |
| Lock body size          | Standard: 240mm*24mm                                        |
| Other functions         | Night Crystal Display                                       |
| Power supply            | 4pcs AA batteries                                           |
| Emergency charging      | With backup USB port for emergency charging                 |
| Color                   | Silver, Black, Red Bronze                                   |
| Scope of application    | Security door, wooden door, composite door, fire door group |
|                         |                                                             |

### **Pictures**