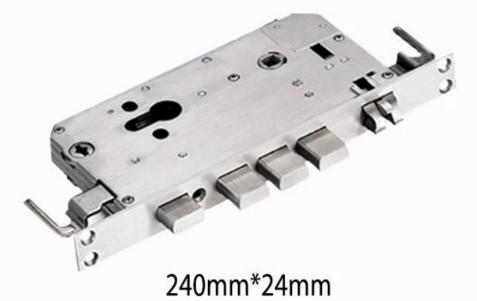

# **Stainless Steel Lock Mortise**

Super C-class Cylinder 16 million secret key C-class B-class A-class 1 mins pry lock