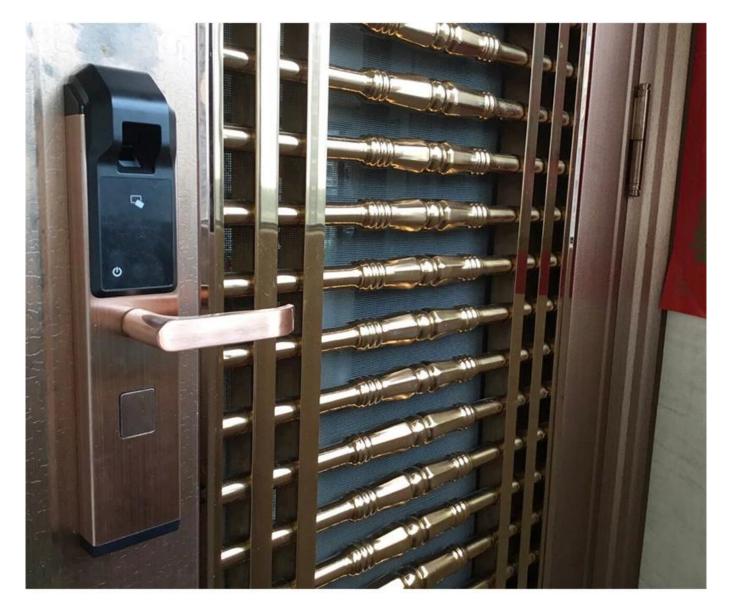

evel blade lock core                                     |
| Lock body material      | Stainless steel                                             |
| Lock body size          | Standard: 240mm*24mm                                        |
| Other functions         | Night Crystal Display                                       |
| Power supply            | 4pcs AA batteries                                           |
| Emergency charging      | With backup USB port for emergency charging                 |
| Color                   | Silver, Black, Red Bronze                                   |
| Scope of application    | Security door, wooden door, composite door, fire door group |
|                         |                                                             |

### **Pictures**















# **Stainless Steel Lock Mortise**



Super C-class Cylinder 16 million secret key C-class B-class A-class 1 mins pry lock

### **Power Supply**

4 x AA(5 alkaline) batteries, 6 months & 180000 times using.





USB Charge With backup USB port for emergency charging.

Warmly notice:

Due to international shipping problem, we will not deliver batteries come with locks. Please buy 4 section 5-Alkaline batteries by yourself from local market.

## Why Do You Need the Smart Door Lock?



Keep your property safe when nobody at home



Don't need worry about can't find the key when going home



No need to bring a bunch of keys when exercising



Don't need pay to unlocking company when losing the key

# **Door Opening Direction**



C: right handle push the door to enter the room.

D