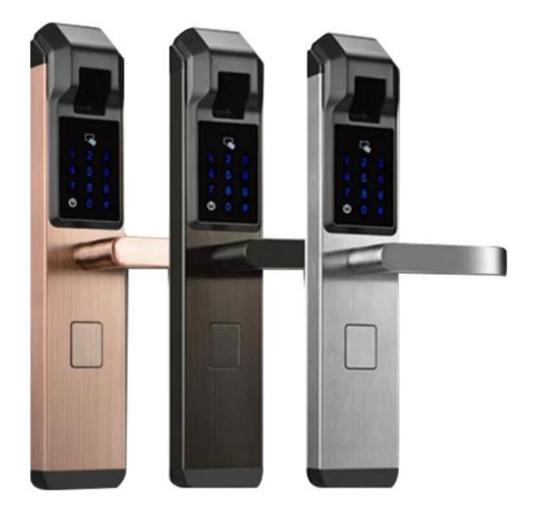

### **Specs**

| Model                   | K9-ZKM                                                      |
|-------------------------|-------------------------------------------------------------|
| Material                | Zinc alloy                                                  |
| Size                    | 300*72mm                                                    |
| Unlock                  | Fingerprint, Password, Swipe, Dynamic key, Mechanical key   |
| Fingerprint recognition | 360 degree FPC semi-conductor, 100 pieces capacity          |
| Swipe Card              | 50 sheets                                                   |
| Password capacity       | 50 groups                                                   |
| Cylinder grade          | C-level blade lock core                                     |
| Lock body material      | Stainless steel                                             |
| Lock body size          | Standard: 240mm*24mm                                        |
| Other functions         | Night Crystal Display                                       |
| Power supply            | 4pcs AA batteries                                           |
| Emergency charging      | With backup USB port for emergency charging                 |
| Color                   | Silver, Black, Red Bronze                                   |
| Scope of application    | Security door, wooden door, composite door, fire door group |
|                         |                                                             |

### **Pictures**