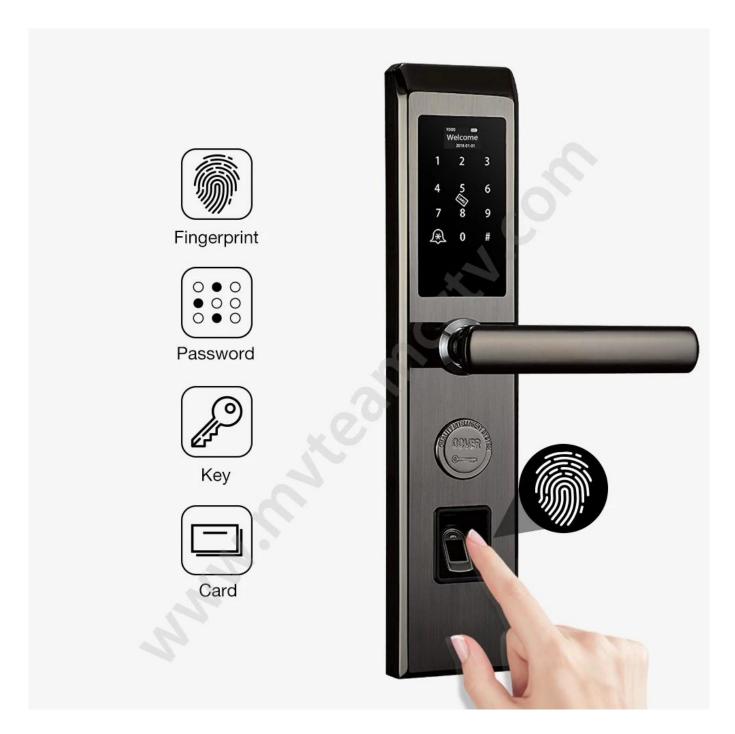

#### **Features**

- 1- Multiple unlock mode: fingerprint, password, card, mechanical key
- 2- FPC semi-conductor sensor, 360 degree fingerprint recognition
- 3- C-level lock cylinder, three types lock mortises for your choice.
- 4- Touch screen keypad, see crystal clear numbers at night

- 5- Virtual password, prevent strangers from peepingand better protect privacy.
- 6- With doorbell function
- 7- Powered by 4pcs AA alkaline batteries, 6 months & 180000 times using.
- 8- With USB port for emergency charging
- 9- Suitable for home/office/house security, fit for wooden door, metal door, composite door, fire door group
- 10- Color: Silver, Titanium gray, Red brone, Gold optional