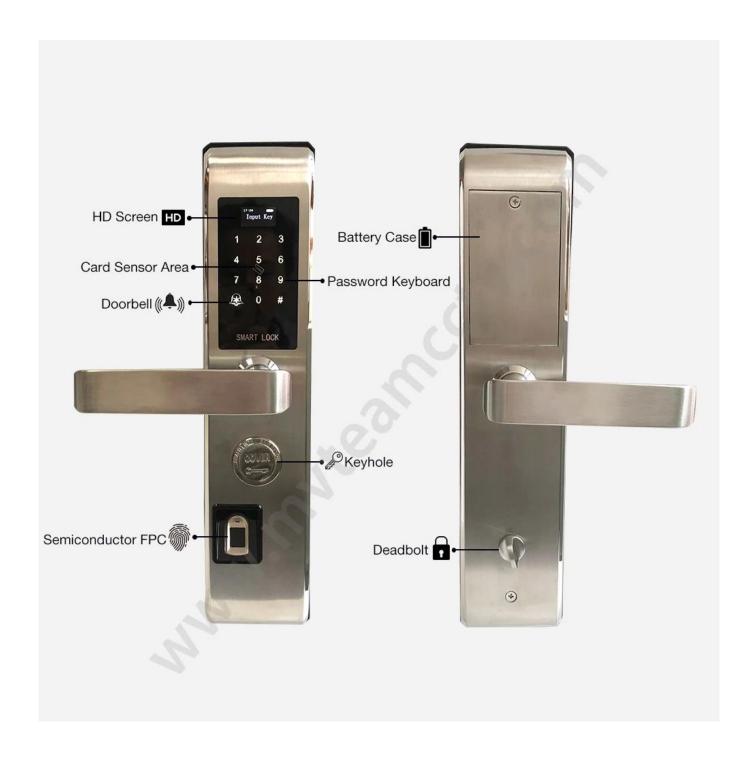

#### **Features**

- 1- Multiple unlock mode: fingerprint, password, card, mechanical key
- 2- FPC semi-conductor sensor, 360 degree fingerprint recognition
- 3- C-level lock cylinder, three types lock mortises for your choice.
- 4- Touch screen keypad, see crystal clear numbers at night

- 5- Virtual password, prevent strangers from peepingand better protect privacy.
- 6- With doorbell function
- 7- Powered by 4pcs AA alkaline batteries, 6 months & 180000 times using.
- 8- With USB port for emergency charging
- 9- Suitable for home/office/house security, fit for wooden door, metal door, composite door, fire door group
- 10- Color: Silver, Titanium gray, Red brone, Gold optional

#### **Specs**

| Model                   | K7-ZKM                                                      |  |
|-------------------------|-------------------------------------------------------------|--|
| Material                | Zinc alloy                                                  |  |
| Size                    | 360*78mm                                                    |  |
| Unlock                  | Fingerprint, Password, Swipe, Key                           |  |
| Fingerprint recognition | 360 degree FPC semi-conductor, 100 pieces capacity          |  |
| Swipe                   | 200 sheets                                                  |  |
| Password capacity       | 50 groups                                                   |  |
| Cylinder grade          | C-level lock cylinder                                       |  |
| Lock body material      | Stainless steel                                             |  |
| Lock body size          | standard 240mm * 24mm, optional: 240mm*30mm, 388mm*40mm     |  |
| Other functions         | Intelligent Voice, Doorbell, Night Crystal Display          |  |
| Power supply            | 4pcs AA batteries                                           |  |
| Emergency charging      | With backup USB port for emergency charging                 |  |
| Color                   | Silver, Titanium gray, Red brone, Gold 4 colors optional    |  |
| Scope of application    | Security door, wooden door, composite door, fire door group |  |