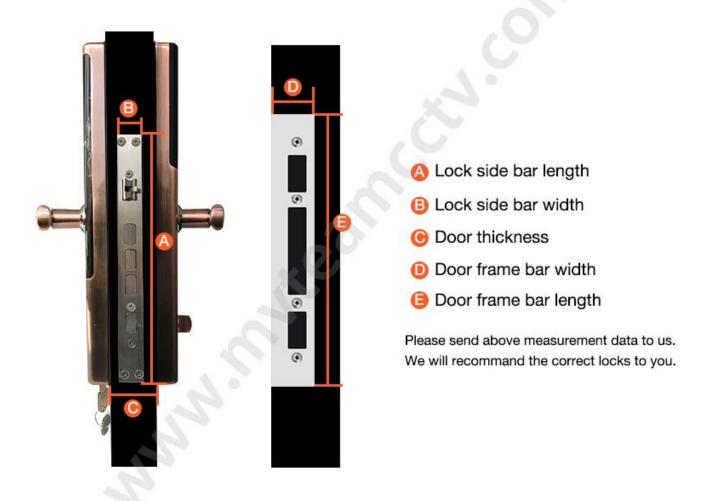

ing company when losing the key

## **Door Opening Direction**



#### Matters needing attention:

There are 4 door types as below drawing showing, Please let us know:

- 1.what types of the doors?
- 2.how many quantity per each type?



A: left handle push the door to enter the room.

B: left handle pull the door to enter room.

C: right handle push the door to enter the room.

D: right handle pull the door to enter the room.

### Are there heaven and earth hook of the door?



#### How to check?

- 1. Touch the top edge of the door to check if there are lock holes.
- When the door lock is in pop up status, check whether there are lock tongues pops out on the top edge of the door.

| Γ | With bolt   | No bolt |
|---|-------------|---------|
| _ | VVILII DOIL |         |

### Measurement



#### **Contact us**

We export the smart door locks to all over the world.

If you have any questions or inquiry about the products, welcome to contact us.

We will reply you within 24 hours and quote the best wholesale prices to you.