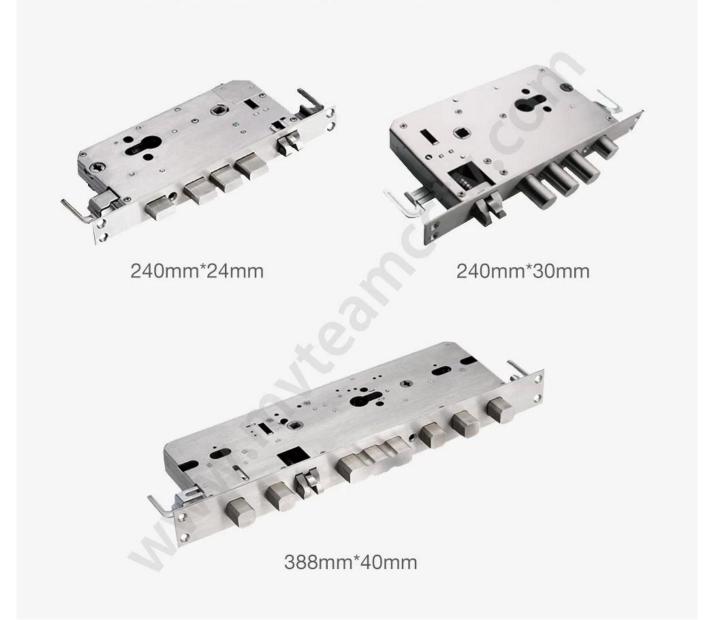

#### **Features**

- 1- Multiple unlock mode: fingerprint, password, card, mechanical key
- 2- FPC semi-conductor sensor, 360 degree fingerprint recognition
- 3- C-level lock cylinder, three types lock mortises for your choice.
- 4- Touch screen keypad, see crystal clear numbers at night

- 5- Virtual password, prevent strangers from peepingand better protect privacy.
- 6- With doorbell function
- 7- Powered by 4pcs AA alkaline batteries, 6 months & 180000 times using.
- 8- With USB port for emergency charging
- 9- Suitable for home/office/house security, fit for wooden door, metal door, composite door, fire door group
- 10- Color: Silver, Titanium gray, Red brone, Gold optional

#### **Specs**

| Model                   | K7-ZKM                                                      |  |
|-------------------------|-------------------------------------------------------------|--|
| Material                | Zinc alloy                                                  |  |
| Size                    | 360*78mm                                                    |  |
| Unlock                  | Fingerprint, Password, Swipe, Key                           |  |
| Fingerprint recognition | 360 degree FPC semi-conductor, 100 pieces capacity          |  |
| Swipe                   | 200 sheets                                                  |  |
| Password capacity       | 50 groups                                                   |  |
| Cylinder grade          | C-level lock cylinder                                       |  |
| Lock body material      | Stainless steel                                             |  |
| Lock body size          | standard 240mm * 24mm, optional: 240mm*30mm, 388mm*40mm     |  |
| Other functions         | Intelligent Voice, Doorbell, Night Crystal Display          |  |
| Power supply            | 4pcs AA batteries                                           |  |
| Emergency charging      | With backup USB port for emergency charging                 |  |
| Color                   | Silver, Titanium gray, Red brone, Gold 4 colors optional    |  |
| Scope of application    | Security door, wooden door, composite door, fire door group |  |