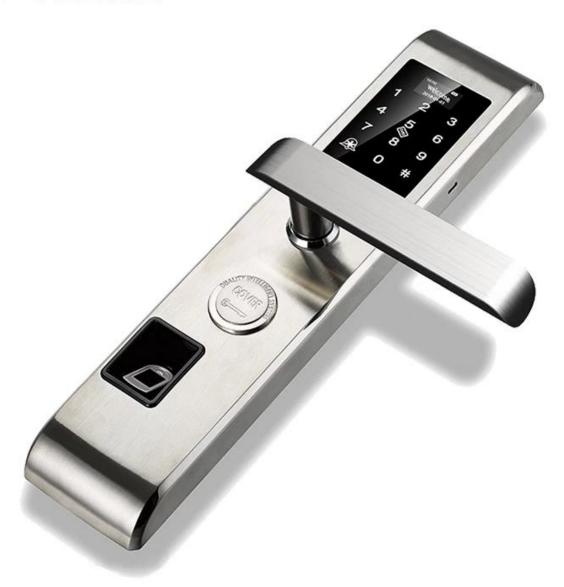

#### **Specs**

| Model                   | K7-ZKM                                                      |  |
|-------------------------|-------------------------------------------------------------|--|
| Material                | Zinc alloy                                                  |  |
| Size                    | 360*78mm                                                    |  |
| Unlock                  | Fingerprint, Password, Swipe, Key                           |  |
| Fingerprint recognition | 360 degree FPC semi-conductor, 100 pieces capacity          |  |
| Swipe                   | 200 sheets                                                  |  |
| Password capacity       | 50 groups                                                   |  |
| Cylinder grade          | C-level lock cylinder                                       |  |
| Lock body material      | Stainless steel                                             |  |
| Lock body size          | standard 240mm * 24mm, optional: 240mm*30mm, 388mm*40mm     |  |
| Other functions         | Intelligent Voice, Doorbell, Night Crystal Display          |  |
| Power supply            | 4pcs AA batteries                                           |  |
| Emergency charging      | With backup USB port for emergency charging                 |  |
| Color                   | Silver, Titanium gray, Red brone, Gold 4 colors optional    |  |
| Scope of application    | Security door, wooden door, composite door, fire door group |  |