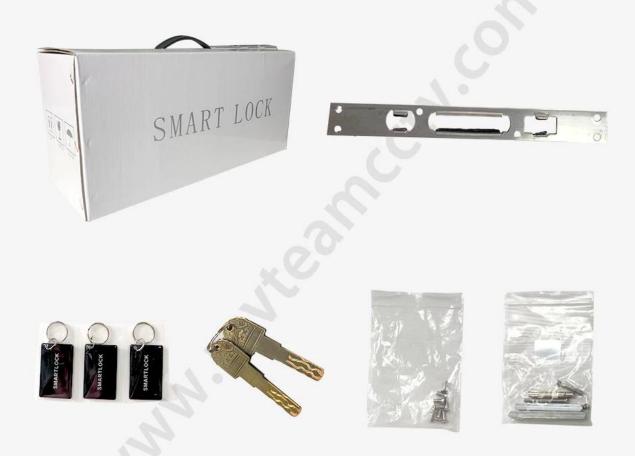

Scope of application    | Security door, wooden door, composite door, fire door group |  |

#### **Pictures**

# MYTEAM



# MYTEAM



# MYTEAM











### Virtual password

Random number added before or after the correct password, as long as input the real password continuously, then still can unlock. It can prevent strangers from peeping and better protect privacy.



346865 123456 346865

Random Real Random Number Password Number

#### **Power Supply**

4 x AA(5 alkaline) batteries, 6 months & 180000 times using.





**USB Charge** 

With backup USB port for emergency charging.

#### Warmly notice:

Due to international shipping problem, we will not deliver batteries come with locks. Please buy 4 section 5-Alkaline batteries by yourself from local market.

# Package & Accessories



## Why Do You Need the Smart Door Lock?



Keep your property safe when nobody at home



Don't need worry about can't find the key when going home



No need to bring a bunch of keys when exercising



Don't need pay to unlocking company when losing the key

## **Door Opening Direction**



#### Matters needing attention:

There are 4 door types as below drawing showing, Please let us know:

- 1.what types of the doors?
- 2.how many quantity per each type?



A: left handle push the door to enter the room.

B: left handle pull the door to enter room.

C: right handle push the door to enter the room.

D: right handle pull the door to enter the room.

### Are there heaven and earth hook of the door?



#### How to check?

- 1. Touch the top edge of the door to check if there are lock hole