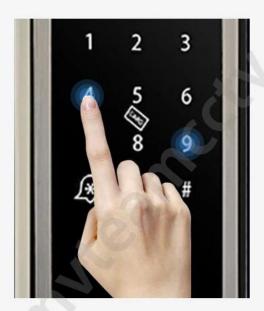

#### **Features**

- 1- Multiple unlock mode: fingerprint, password, card, mechanical key
- 2- FPC semi-conductor sensor, 360 degree fingerprint recognition
- 3- C-level lock cylinder, three types lock mortises for your choice.
- 4- Touch screen keypad, see crystal clear numbers at night

- 5- Virtual password, prevent strangers from peepingand better protect privacy.
- 6- With doorbell function
- 7- Powered by 4pcs AA alkaline batteries, 6 months & 180000 times using.
- 8- With USB port for emergency charging
- 9- Suitable for home/office/house security, fit for wooden door, metal door, composite door, fire door group
- 10- Color: Silver, Titanium gray, Red brone, Gold optional

### Virtual password

Random number added before or after the correct password, as long as input the real password continuously, then still can unlock. It can prevent strangers from peeping and better protect privacy.

346865 123456 346865

Random Real Random Number Password Number