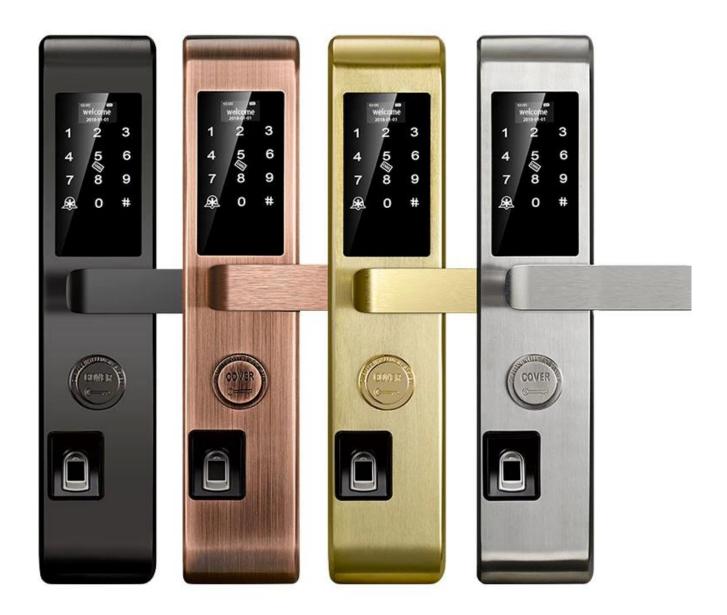

- 5- Virtual password, prevent strangers from peepingand better protect privacy.
- 6- With doorbell function
- 7- Powered by 4pcs AA alkaline batteries, 6 months & 180000 times using.
- 8- With USB port for emergency charging
- 9- Suitable for home/office/house security, fit for wooden door, metal door, composite door, fire door group
- 10- Color: Silver, Titanium gray, Red brone, Gold optional

#### **Specs**

| Model                   | K7-ZKM                                                      |  |
|-------------------------|-------------------------------------------------------------|--|
| Material                | Zinc alloy                                                  |  |
| Size                    | 360*78mm                                                    |  |
| Unlock                  | Fingerprint, Password, Swipe, Key                           |  |
| Fingerprint recognition | 360 degree FPC semi-conductor, 100 pieces capacity          |  |
| Swipe                   | 200 sheets                                                  |  |
| Password capacity       | 50 groups                                                   |  |
| Cylinder grade          | C-level lock cylinder                                       |  |
| Lock body material      | Stainless steel                                             |  |
| Lock body size          | standard 240mm * 24mm, optional: 240mm*30mm, 388mm*40mm     |  |
| Other functions         | Intelligent Voice, Doorbell, Night Crystal Display          |  |
| Power supply            | 4pcs AA batteries                                           |  |
| Emergency charging      | With backup USB port for emergency charging                 |  |
| Color                   | Silver, Titanium gray, Red brone, Gold 4 colors optional    |  |
| Scope of application    | Security door, wooden door, composite door, fire door group |  |