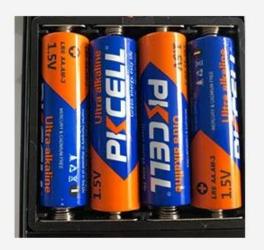

# **Power Supply**

4 x AA(5 alkaline) batteries, 6 months & 180000 times using.

### Warmly notice:

Due to international shipping problem, we will not deliver batteries come with locks. Please buy 4 section 5-Alkaline batteries by yourself from local market.