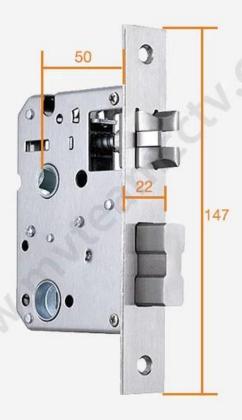

# Lock Mortise Size

Unit: mm

| Model                      | C7-ZK                                       |
|----------------------------|---------------------------------------------|
| Panel Material             | zinc alloy                                  |
| Panel Size                 | 270mm*72mm                                  |
| Unlock                     | fingerprint, card, key                      |
| Mechanical key             | 2pcs                                        |
| Card                       | 200 sheets                                  |
| Fingerprint capacity       | 100 sets                                    |
| Lock mortise Standard size | Standard 147mm*22mm                         |
| Lock mortise material      | stainless steel                             |
| Power supply               | 4pcs AA batteries                           |
| Backup power               | With backup USB port for emergency charging |
| Color                      | Silver, titanium gray, gold, red bronze     |
| Scope of application       | Security door, wooden door, composite door  |