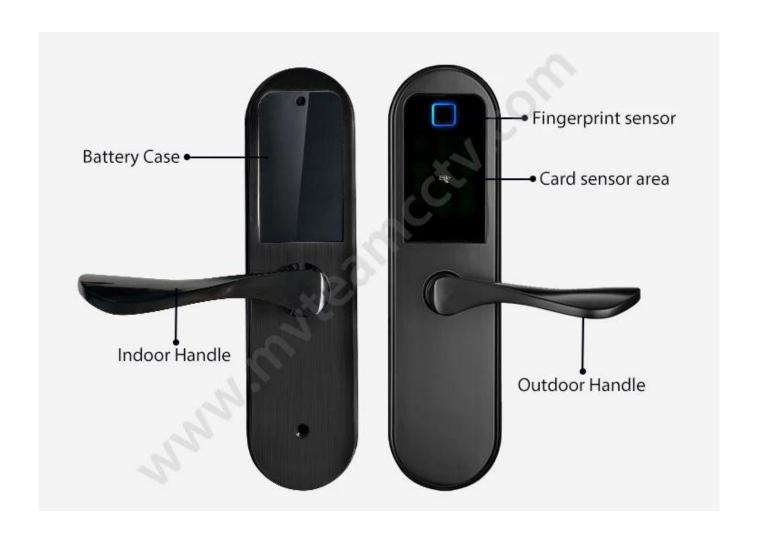

### **Features**

- 1- Multiple unlock mode: Fingerprint, Card, mechanical key
- 2- FPC semi-conductor sensor, 360 degree fingerprint recognition
- 3- C-class lock cylinder, stainless steel lock mortise
- 4- Powered by 4pcs AA alkaline batteries, 12 months & 180000 times using.
- 6- With USB port for emergency charging
- 7- Suitable for bedroom/home/office, wooden door, metal door, composite door

| Model                      | C7-ZK                                       |
|----------------------------|---------------------------------------------|
| Panel Material             | zinc alloy                                  |
| Panel Size                 | 270mm*72mm                                  |
| Unlock                     | fingerprint, card, key                      |
| Mechanical key             | 2pcs                                        |
| Card                       | 200 sheets                                  |
| Fingerprint capacity       | 100 sets                                    |
| Lock mortise Standard size | Standard 147mm*22mm                         |
| Lock mortise material      | stainless steel                             |
| Power supply               | 4pcs AA batteries                           |
| Backup power               | With backup USB port for emergency charging |
| Color                      | Silver, titanium gray, gold, red bronze     |
| Scope of application       | Security door, wooden door, composite door  |