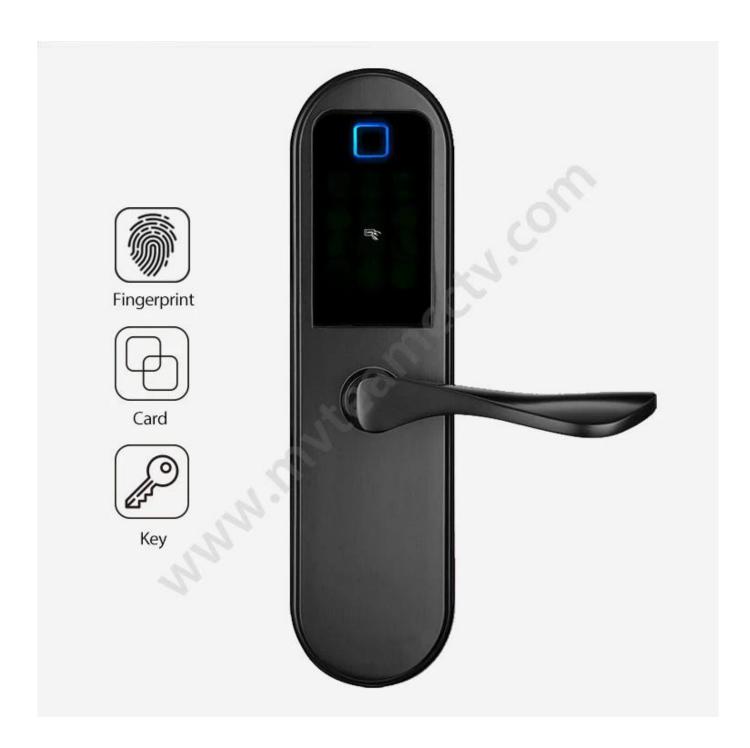

### **Features**

- 1- Multiple unlock mode: Fingerprint, Card, mechanical key
- 2- FPC semi-conductor sensor, 360 degree fingerprint recognition
- 3- C-class lock cylinder, stainless steel lock mortise
- 4- Powered by 4pcs AA alkaline batteries, 12 months & 180000 times using.
- 6- With USB port for emergency charging
- 7- Suitable for bedroom/home/office, wooden door, metal door, composite door