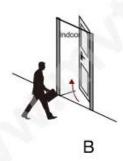

### Matters needing attention:

There are 4 door types as below drawing showing, Please let us know:

- 1.what types of the doors?
- 2.how many quantity per each type?

Right Handle (Push)

Left Handle (pull)

Right Handle (Pull)

A: left handle push the door to enter the room.

B: left handle pull the door to enter room.

C: right handle push the door to enter the room.

D: right handle pull the door to enter the room.