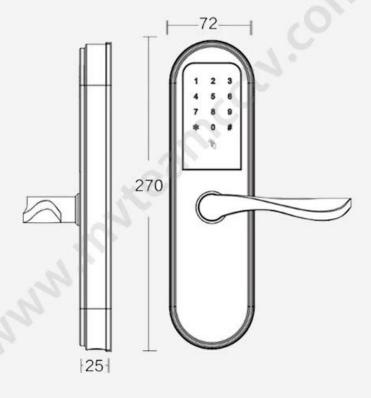

# Lock Panel Size

| Model                      | C7-ZK                                       |
|----------------------------|---------------------------------------------|
| Panel Material             | zinc alloy                                  |
| Panel Size                 | 270mm*72mm                                  |
| Unlock                     | fingerprint, card, key                      |
| Mechanical key             | 2pcs                                        |
| Card                       | 200 sheets                                  |
| Fingerprint capacity       | 100 sets                                    |
| Lock mortise Standard size | Standard 147mm*22mm                         |
| Lock mortise material      | stainless steel                             |
| Power supply               | 4pcs AA batteries                           |
| Backup power               | With backup USB port for emergency charging |
| Color                      | Silver, titanium gray, gold, red bronze     |
| Scope of application       | Security door, wooden door, composite door  |