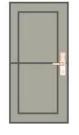

# **Door Opening Direction**

Left Handle Right hadle

### Matters needing attention:

There are 4 door types as below drawing showing, Please let us know:

- 1.what types of the doors?
- 2.how many quantity per each type?

Right Handle (Push)

Left Handle (pull)