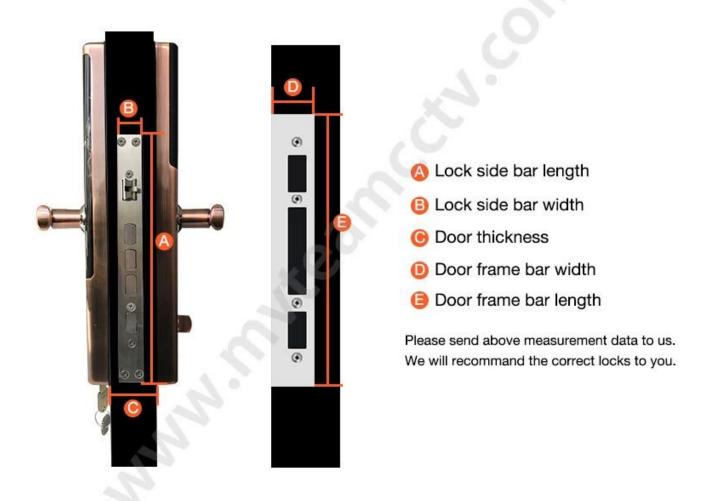

Handle Right hadle

### Matters needing attention:

There are 4 door types as below drawing showing, Please let us know:

- 1.what types of the doors?
- 2.how many quantity per each type?







Right Handle (Push)



Left Handle (pull)



Right Handle (Pull)

A: left handle push the door to enter the room.

B: left handle pull the door to enter room.

C: right handle push the door to enter the room.

D: right handle pull the door to enter the room.

# Are there heaven and earth hook of the door?



### How to check?

- 1. Touch the top edge of the door to check if there are lock holes.
- When the door lock is in pop up status, check whether there are lock tongues pops out on the top edge of the door.

| With bolt | No bolt |
|-----------|---------|
|-----------|---------|

# Measurement



### **Contact us**

We export the smart door locks to all over the world.

If you have any questions or inquiry about the products, welcome to contact us.

We will reply you within 24 hours and quote the best wholesale prices to you.