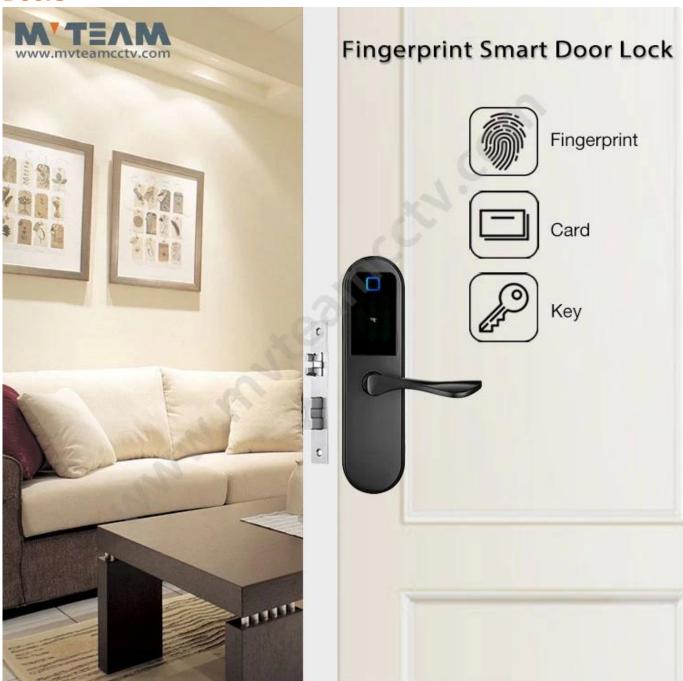

# **Electronic Key Free Bedroom Handle Lock Fingerprint Bio Intelligent Digital Door Locks For Wooden, Metal, Composite Doors**

### **Features**

- 1- Multiple unlock mode: Fingerprint, Card, mechanical key
- 2- FPC semi-conductor sensor, 360 degree fingerprint recognition
- 3- C-class lock cylinder, stainless steel lock mortise
- 4- Powered by 4pcs AA alkaline batteries, 12 months & 180000 times using.
- 6- With USB port for emergency charging
- 7- Suitable for bedroom/home/office, wooden door, metal door, composite door