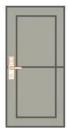

# **Door Opening Direction**

Left Handle Right hadle

### Matters needing attention:

There are 4 door types as below drawing showing, Please let us know:

- 1.what types of the doors?
- 2.how many quantity per each type?

Right Handle (Push)

Left Handle (pull)