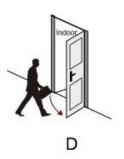

### Matters needing attention:

There are 4 door types as below drawing showing, Please let us know:

- 1.what types of the doors?
- 2.how many quantity per each type?

Right Handle (Push)

Left Handle (pull)

Right Handle (Pull)

A: left handle push the door to enter the room.

B: left handle pull the door to enter room.

C: right handle push the door to enter the room.

D: right handle pull the door to enter the room.