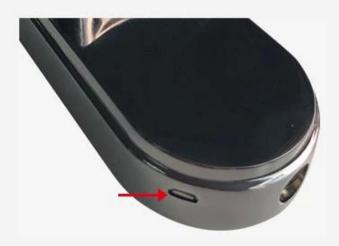

ets                                    |
| Lock mortise Standard size | Standard 147mm*22mm                         |
| Lock mortise material      | stainless steel                             |
| Power supply               | 4pcs AA batteries                           |
| Backup power               | With backup USB port for emergency charging |
| Color                      | Silver, titanium gray, gold, red bronze     |
| Scope of application       | Security door, wooden door, composite door  |

### **Product Pictures**







# Multi-Color Selection Titanium gray Silver Gold Red bronze

# Lock Panel Size



# Lock Mortise Size



Unit: mm



# **Power Supply**

4 x AA(5 alkaline) batteries, 6 months & 180000 times using.

# **USB Charge**

With backup USB port for emergency charging.



### Warmly notice:

Due to international shipping problem, we will not deliver batteries come with locks. Please buy 4 section 5-Alkaline batteries by yourself from local market.

# Package & Accessories SMART DOOR LOCK CE PE TO THE PROPERTY OF THE PROPERTY



# **Door Opening Direction**





Left Handle Right hadle

### Matters needing attention:

There are 4 door types as below drawing showing, Please let us know:

- 1.what types of the doors?
- 2.how many quantity per each type?







Right Handle (Push)



Left Handle (pull)



Right Handle (Pull)

A: left handle push the door to enter the room.

B: left handle pull the door to enter room.

C: right handle push the door to enter the room.

D: right handle pull the door to enter the room.

# Are there heaven and earth hook of the do