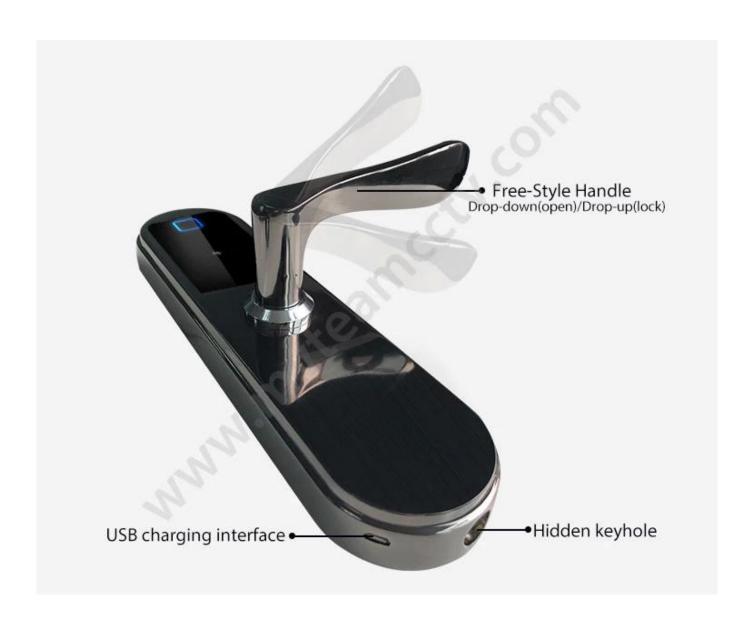

# **Power Supply**

4 x AA(5 alkaline) batteries, 6 months & 180000 times using.

# **USB Charge**

With backup USB port for emergency charging.