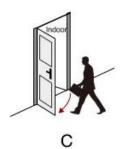

### Matters needing attention:

There are 4 door types as below drawing showing, Please let us know:

- 1.what types of the doors?
- 2.how many quantity per each type?

Right Handle (Push)

Left Handle (pull)

Right Handle (Pull)

A: left handle push the door to enter the room.

B: left handle pull the door to enter room.

C: right handle push the door to enter the room.

D: right handle pull the door to enter the room.