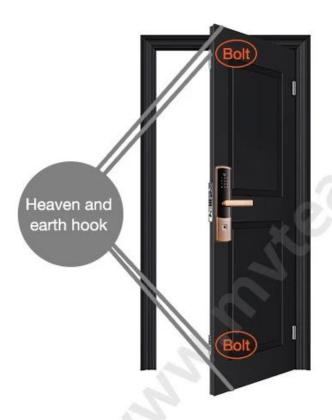

# Are there heaven and earth hook of the door?

### How to check?

- 1. Touch the top edge of the door to check if there are lock holes.
- When the door lock is in pop up status, check whether there are lock tongues pops out on the top edge of the door.

| With bolt | No bolt |
|-----------|---------|
|-----------|---------|