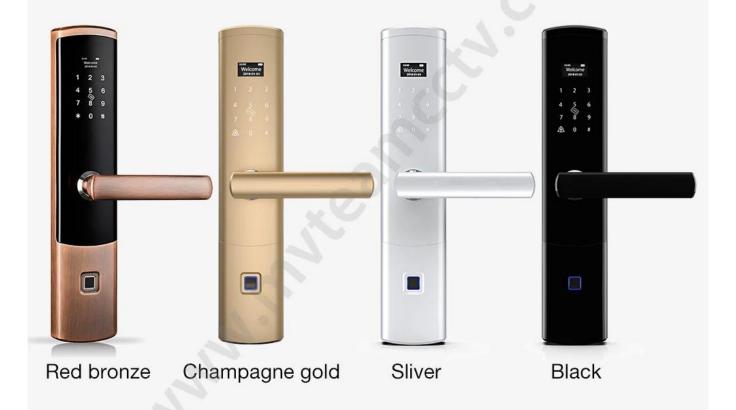

# Multi-Color Selection

C-class lock cylinder, three types lock bodies for your choice.

## **Specs**

| Model                   | K4-ZKM                                                           |  |
|-------------------------|------------------------------------------------------------------|--|
| Material                | Zinc alloy                                                       |  |
| Size                    | 360*75mm                                                         |  |
| Unlock                  | Fingerprint, Password, Swipe, Key                                |  |
| Fingerprint recognition | 360 degree FPC semi-conductor, 100 pieces capacity               |  |
| Swipe                   | 200 sheets                                                       |  |
| Password capacity       | 50 groups                                                        |  |
| Cylinder grade          | C-level blade lock core                                          |  |
| Lock body material      | Stainless steel                                                  |  |
| Lock body size          | standard 240mm * 24mm electronic lock body                       |  |
| Other functions         | Intelligent Voice, Doorbell, Night Crystal Display               |  |
| Power supply            | 4pcs AA batteries                                                |  |
| Emergency charging      | With backup USB port for emergency charging                      |  |
| Color                   | Silvered bronze, black, silver, champagne gold 4 colors optional |  |
| Scope of application    | Security door, wooden door, composite door, fire door group      |  |