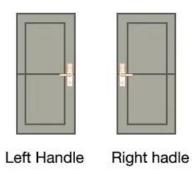

# **Door Opening Direction**

## Matters needing attention:

There are 4 door types as below drawing showing, Please let us know:

- 1.what types of the doors?
- 2.how many quantity per each type?

A: left handle push the door to enter the room.

B: left handle pull the door to enter room.

C: right handle push the door to enter the room.

D: right handle pull the door to enter the room.