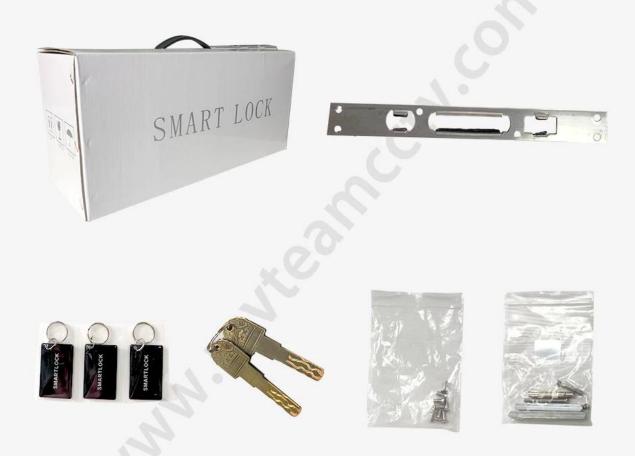

, composite door, fire door group      |  |

#### **Pictures**

# Multi-Color Selection



C-class lock cylinder, three types lock bodies for your choice.





## Virtual password

Random number added before or after the correct password, as long as input the real password continuously, then still can unlock. It can prevent strangers from peeping and better protect privacy.



346865 123456 346865

Random Real Random Number Password Number

## **Power Supply**

4 x AA(5 alkaline) batteries, 6 months & 180000 times using.





**USB Charge** 

With backup USB port for emergency charging.

### Warmly notice:

Due to international shipping problem, we will not deliver batteries come with locks. Please buy 4 section 5-Alkaline batteries by yourself from local market.

# Package & Accessories



# Why Do You Need the Smart Door Lock?



Keep your property safe when nobody at home



Don't need worry about can't find the key when going home



No need to bring a bunch of keys when exercising



Don't need pay to unlocking company when losing the key

# **Door Opening Direction**



## Matters needing attention:

There are 4 door types as below drawing showing, Please let us know:

- 1.what types of the doors?
- 2.how many quantity per each type?



A: left handle push the door to enter the room.

B: left handle pull the door to enter room.

C: right handle push the door to enter the room.

D: right handle pull the door to enter the room.

## Are there heaven and earth hook of the door?



### How to check?

- 1. Touch the top edge of the door to check if there are lock holes.
- W