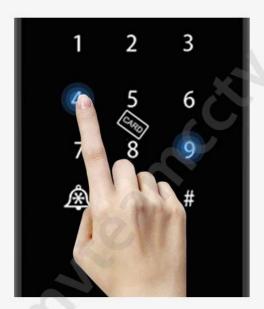

## Virtual password

Random number added before or after the correct password, as long as input the real password continuously, then still can unlock. It can prevent strangers from peeping and better protect privacy.

346865 123456 346865

Random Real Random Number Password Number