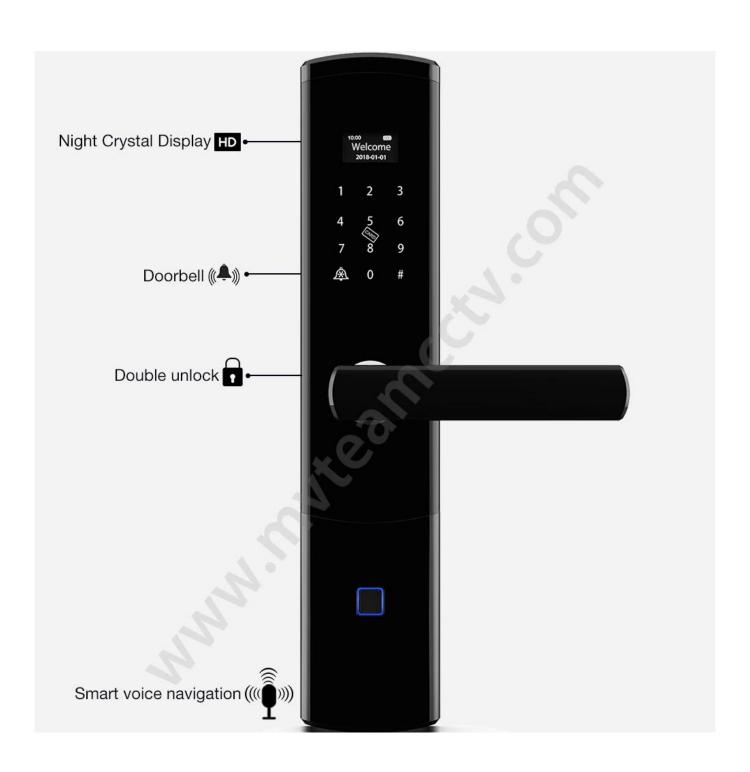

### **Features**

- 1- Multiple unlock mode: fingerprint, password, card, mechanical key
- 2- FPC semi-conductor sensor, 360 degree fingerprint recognition
- 3- C-class lock cylinder, three types lock bodies for your choice.
- 4- Touch screen keypad, see crystal clear numbers at night

- 5- Virtual password, prevent strangers from peepingand better protect privacy.
- 6- With doorbell function
- 7- Powered by 4pcs AA alkaline batteries, 6 months & 180000 times using.
- 8- With USB port for emergency charging
- 9- Suitable for home/office/house security, fit for wooden door, metal door, composite door, fire door group

## **Power Supply**

4 x AA(5 alkaline) batteries, 6 months & 180000 times using.

**USB Charge** 

With backup USB port for emergency charging.