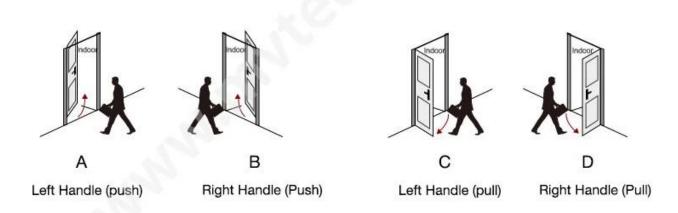

# **Door Opening Direction**

## Matters needing attention:

There are 4 door types as below drawing showing, Please let us know:

- 1.what types of the doors?
- 2.how many quantity per each type?

A: left handle push the door to enter the room.

B: left handle pull the door to enter room.

C: right handle push the door to enter the room.

D: right handle pull the door to enter the room.