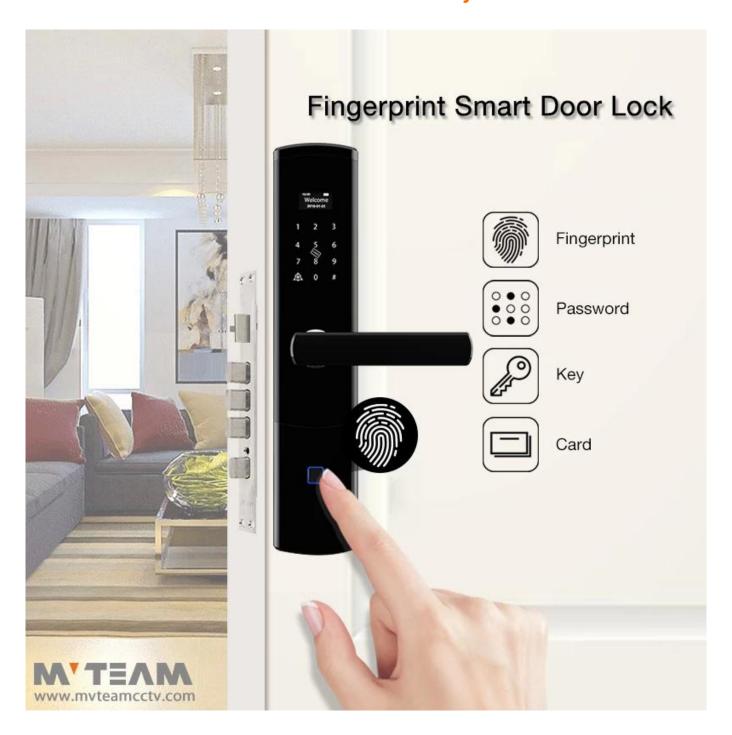

# **Electronic Keyless Door Lock Touch Screen Keypad Fingerprint Door Access for House Home Office Security**

### **Features**

- 1- Multiple unlock mode: fingerprint, password, card, mechanical key
- 2- FPC semi-conductor sensor, 360 degree fingerprint recognition
- 3- C-class lock cylinder, three types lock bodies for your choice.
- 4- Touch screen keypad, see crystal clear numbers at night

- 5- Virtual password, prevent strangers from peepingand better protect privacy.
- 6- With doorbell function
- 7- Powered by 4pcs AA alkaline batteries, 6 months & 180000 times using.
- 8- With USB port for emergency charging
- 9- Suitable for home/office/house security, fit for wooden door, metal door, composite door, fire door group