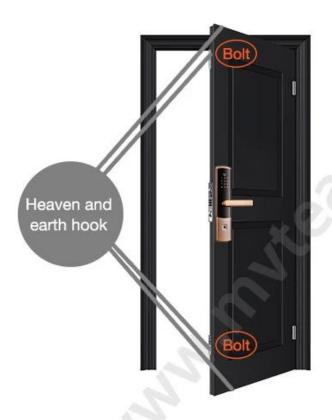

## Are there heaven and earth hook of the door?

### How to check?

- 1. Touch the top edge of the door to check if there are lock holes.
- When the door lock is in pop up status, check whether there are lock tongues pops out on the top edge of the door.