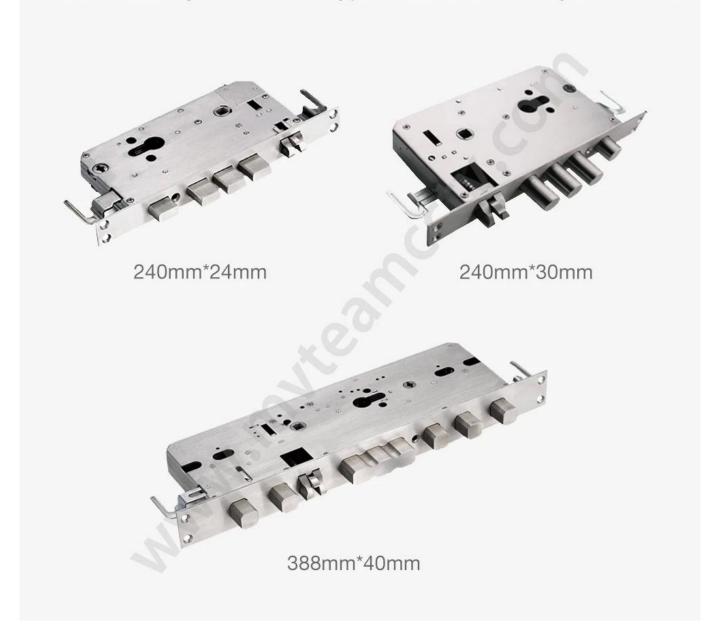

## **Specs**

| Model                   | K4-ZKM                                                           |  |
|-------------------------|------------------------------------------------------------------|--|
| Material                | Zinc alloy                                                       |  |
| Size                    | 360*75mm                                                         |  |
| Unlock                  | Fingerprint, Password, Swipe, Key                                |  |
| Fingerprint recognition | 360 degree FPC semi-conductor, 100 pieces capacity               |  |
| Swipe                   | 200 sheets                                                       |  |
| Password capacity       | 50 groups                                                        |  |
| Cylinder grade          | C-level blade lock core                                          |  |
| Lock body material      | Stainless steel                                                  |  |
| Lock body size          | standard 240mm * 24mm electronic lock body                       |  |
| Other functions         | Intelligent Voice, Doorbell, Night Crystal Display               |  |
| Power supply            | 4pcs AA batteries                                                |  |
| Emergency charging      | With backup USB port for emergency charging                      |  |
| Color                   | Silvered bronze, black, silver, champagne gold 4 colors optional |  |
| Scope of application    | Security door, wooden door, composite door, fire door group      |  |