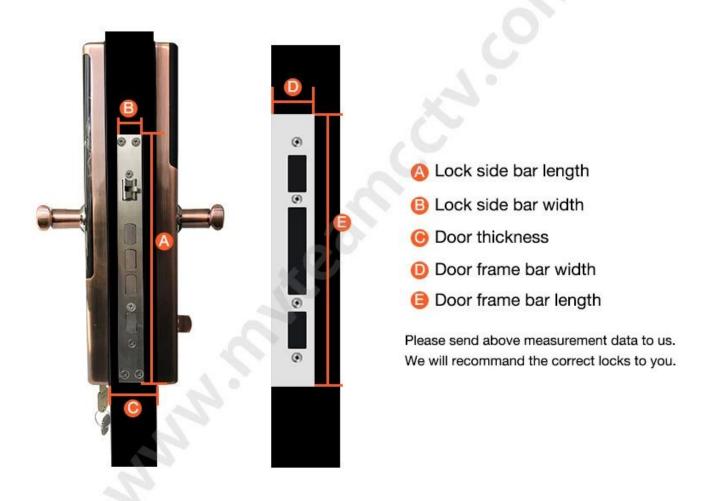

Don't need pay to unlocking company when losing the key

# **Door Opening Direction**



## Matters needing attention:

There are 4 door types as below drawing showing, Please let us know:

- 1.what types of the doors?
- 2.how many quantity per each type?



A: left handle push the door to enter the room.

B: left handle pull the door to enter room.

C: right handle push the door to enter the room.

D: right handle pull the door to enter the room.

## Are there heaven and earth hook of the door?



### How to check?

- 1. Touch the top edge of the door to check if there are lock holes.
- When the door lock is in pop up status, check whether there are lock tongues pops out on the top edge of the door.

| With bolt | No bolt |
|-----------|---------|
|-----------|---------|

## Measurement



#### **Contact us**

We export the smart door locks to all over the world.

If you have any questions or inquiry about the products, welcome to contact us.

We will reply you within 24 hours and quote the best wholesale prices to you.