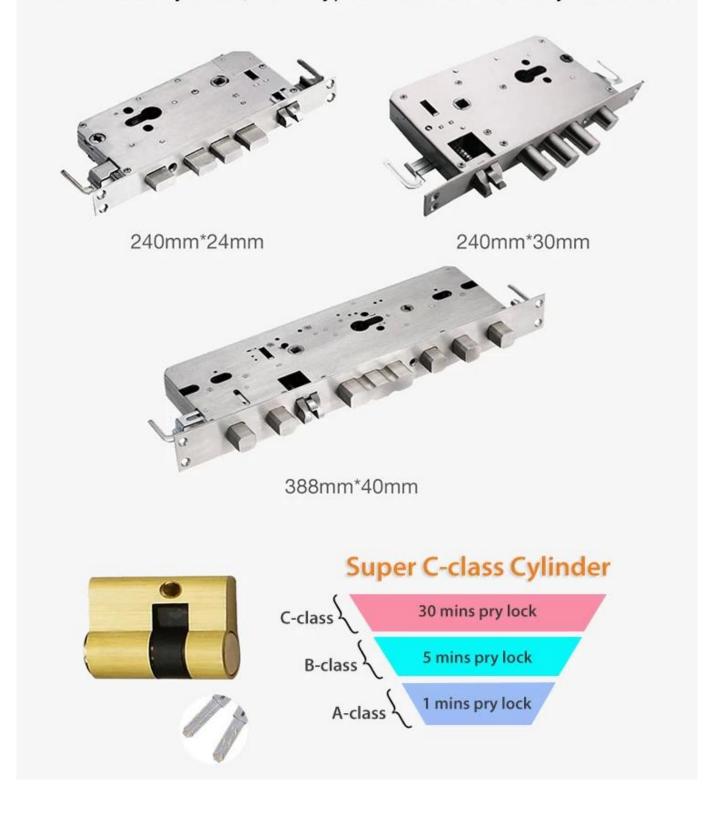

#### **Specs**

| Model                   | K3-ZKM                                                      |  |
|-------------------------|-------------------------------------------------------------|--|
| Material                | Zinc alloy                                                  |  |
| Size                    | 360*78mm                                                    |  |
| Unlock                  | Fingerprint, Password, Swipe, Key                           |  |
| Fingerprint recognition | 360 degree FPC semi-conductor, 100 pieces capacity          |  |
| Swipe                   | 200 sheets                                                  |  |
| Password capacity       | 50 groups                                                   |  |
| Cylinder grade          | C-level blade lock core                                     |  |
| Lock body material      | Stainless steel                                             |  |
| Lock body size          | Standard: 240mm*24mm, Optional: 240mm*30mm, 388mm*40mm      |  |
| Other functions         | Smart Voice, Doorbell, Night Crystal Display                |  |
| Power supply            | 4pcs AA batteries                                           |  |
| Emergency charging      | With backup USB port for emergency charging                 |  |
| Color                   | Red, Gold, Silver Gray, Black colors optional               |  |
| Scope of application    | Security door, wooden door, composite door, fire door group |  |

# Multi-Color Selection

C-level lock cylinder, three types lock mortises for your choice.