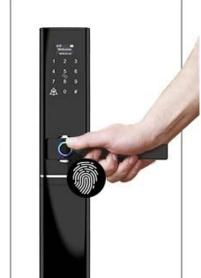

#### **Features**

- 1- Multiple unlock mode: Fingerprint, Password, Card, mechanical key
- 2- FPC semi-conductor sensor, 360 degree fingerprint recognition
- 3- C-class lock cylinder, three types lock bodies for your choice.
- 4- Touch screen keypad, see crystal clear numbersat night
- 5- Virtual password, prevent strangers from peeping and better protect privacy.
- 6- With doorbell function, with deadbolt
- 7- Powered by 4pcs AA alkaline batteries, 6 months & 180000 times using.

- 8- With USB port for emergency charging
- 9- Suitable for home/office, wooden door, metal door, composite door, fire door group

#### **Specs**

| Model                   | K3-ZKM                                                      |  |
|-------------------------|-------------------------------------------------------------|--|
| Material                | Zinc alloy                                                  |  |
| Size                    | 360*78mm                                                    |  |
| Unlock                  | Fingerprint, Password, Swipe, Key                           |  |
| Fingerprint recognition | 360 degree FPC semi-conductor, 100 pieces capacity          |  |
| Swipe                   | 200 sheets                                                  |  |
| Password capacity       | 50 groups                                                   |  |
| Cylinder grade          | C-level blade lock core                                     |  |
| Lock body material      | Stainless steel                                             |  |
| Lock body size          | Standard: 240mm*24mm, Optional: 240mm*30mm, 388mm*40mm      |  |
| Other functions         | Smart Voice, Doorbell, Night Crystal Display                |  |
| Power supply            | 4pcs AA batteries                                           |  |
| Emergency charging      | With backup USB port for emergency charging                 |  |
| Color                   | Red, Gold, Silver Gray, Black colors optional               |  |
| Scope of application    | Security door, wooden door, composite door, fire door group |  |