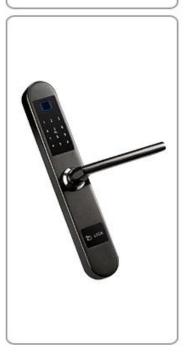

#### **Specs**

| Model                   | K3-ZKM                                                      |  |
|-------------------------|-------------------------------------------------------------|--|
| Material                | Zinc alloy                                                  |  |
| Size                    | 360*78mm                                                    |  |
| Unlock                  | Fingerprint, Password, Swipe, Key                           |  |
| Fingerprint recognition | 360 degree FPC semi-conductor, 100 pieces capacity          |  |
| Swipe                   | 200 sheets                                                  |  |
| Password capacity       | 50 groups                                                   |  |
| Cylinder grade          | C-level blade lock core                                     |  |
| Lock body material      | Stainless steel                                             |  |
| Lock body size          | Standard: 240mm*24mm, Optional: 240mm*30mm, 388mm*40mm      |  |
| Other functions         | Smart Voice, Doorbell, Night Crystal Display                |  |
| Power supply            | 4pcs AA batteries                                           |  |
| Emergency charging      | With backup USB port for emergency charging                 |  |
| Color                   | Red, Gold, Silver Gray, Black colors optional               |  |
| Scope of application    | Security door, wooden door, composite door, fire door group |  |

#### **Pictures**