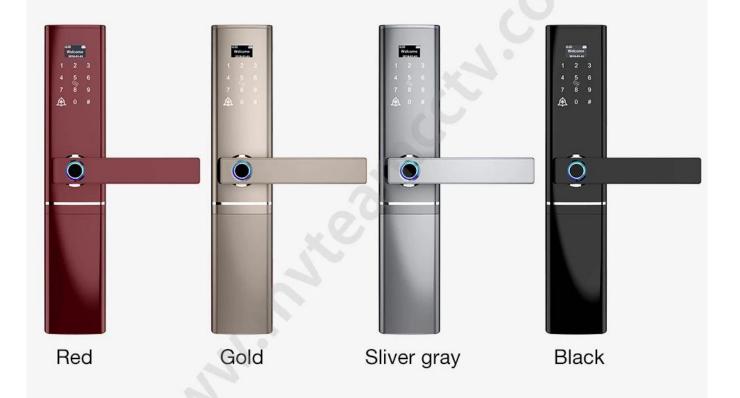

# Multi-Color Selection

C-level lock cylinder, three types lock mortises for your choice.

#### **Specs**

| Model                   | K3-ZKM                                                      |  |
|-------------------------|-------------------------------------------------------------|--|
| Material                | Zinc alloy                                                  |  |
| Size                    | 360*78mm                                                    |  |
| Unlock                  | Fingerprint, Password, Swipe, Key                           |  |
| Fingerprint recognition | 360 degree FPC semi-conductor, 100 pieces capacity          |  |
| Swipe                   | 200 sheets                                                  |  |
| Password capacity       | 50 groups                                                   |  |
| Cylinder grade          | C-level blade lock core                                     |  |
| Lock body material      | Stainless steel                                             |  |
| Lock body size          | Standard: 240mm*24mm, Optional: 240mm*30mm, 388mm*40mm      |  |
| Other functions         | Smart Voice, Doorbell, Night Crystal Display                |  |
| Power supply            | 4pcs AA batteries                                           |  |
| Emergency charging      | With backup USB port for emergency charging                 |  |
| Color                   | Red, Gold, Silver Gray, Black colors optional               |  |
| Scope of application    | Security door, wooden door, composite door, fire door group |  |