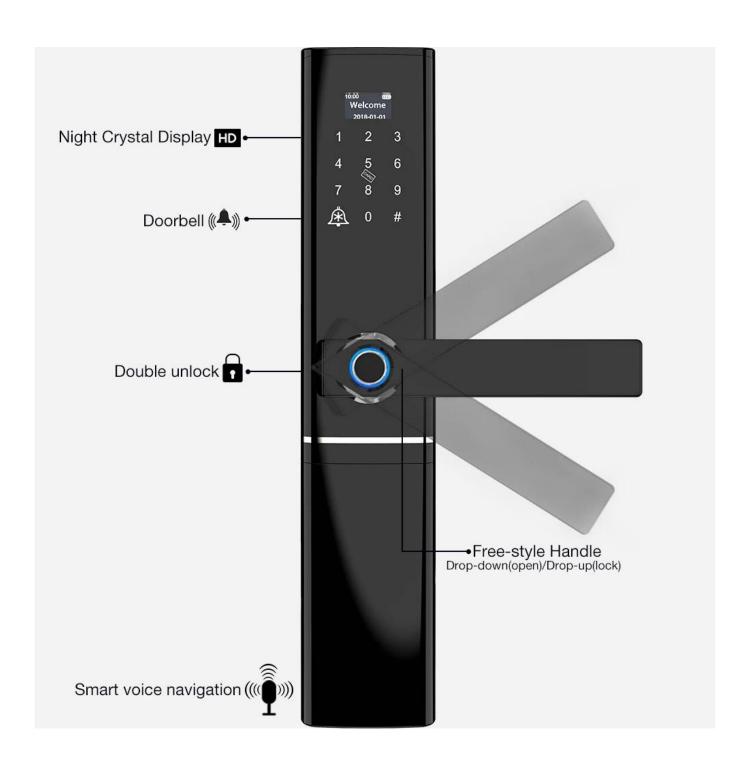

#### **Features**

- 1- Multiple unlock mode: Fingerprint, Password, Card, mechanical key
- 2- FPC semi-conductor sensor, 360 degree fingerprint recognition
- 3- C-class lock cylinder, three types lock bodies for your choice.
- 4- Touch screen keypad, see crystal clear numbersat night
- 5- Virtual password, prevent strangers from peeping and better protect privacy.
- 6- With doorbell function, with deadbolt
- 7- Powered by 4pcs AA alkaline batteries, 6 months & 180000 times using.

## Virtual password

Random number added before or after the correct password, as long as input the real password continuously, then still can unlock. It can prevent strangers from peeping and better protect privacy.

#### **Power Supply**

4 x AA(5 alkaline) batteries, 6 months & 180000 times using.

**USB Charge** 

With backup USB port for emergency charging.