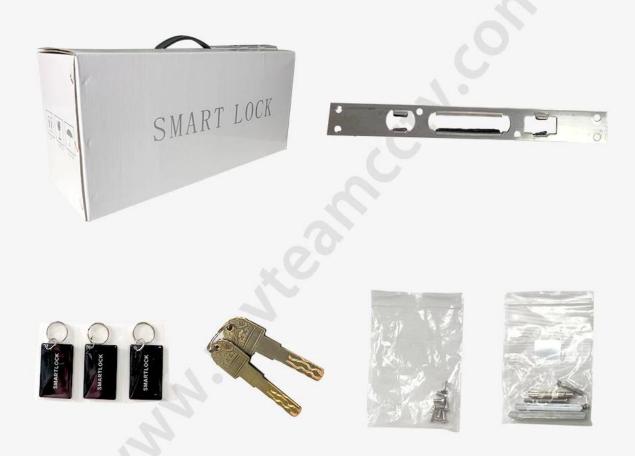

n door, composite door, fire door group |  |

#### **Pictures**





# Multi-Color Selection



C-level lock cylinder, three types lock mortises for your choice.





## Virtual password

Random number added before or after the correct password, as long as input the real password continuously, then still can unlock. It can prevent strangers from peeping and better protect privacy.



346865 123456 346865 Random Number Real Number Number

#### **Power Supply**

4 x AA(5 alkaline) batteries, 6 months & 180000 times using.





**USB Charge** 

With backup USB port for emergency charging.

#### Warmly notice:

Due to international shipping problem, we will not deliver batteries come with locks. Please buy 4 section 5-Alkaline batteries by yourself from local market.

# Package & Accessories



# Why Do You Need the Smart Door Lock?



Keep your property safe when nobody at home



Don't need worry about can't find the key when going home



No need to bring a bunch of keys when exercising



Don't need pay to unlocking company when losing the key

# **Door Opening Direction**



#### Matters needing attention:

There are 4 door types as below drawing showing, Please let us know:

- 1.what types of the doors?
- 2.how many quantity per each type?



A: left handle push the door to enter the room.

B: left handle pull the door to enter room.

C: right handle push the door to enter the room.

D: right handle pull the door to enter the room.

### Are there heaven and earth hook of the door?



#### How to check?

- 1. Touch the top edge of the door to check if there are lock holes.