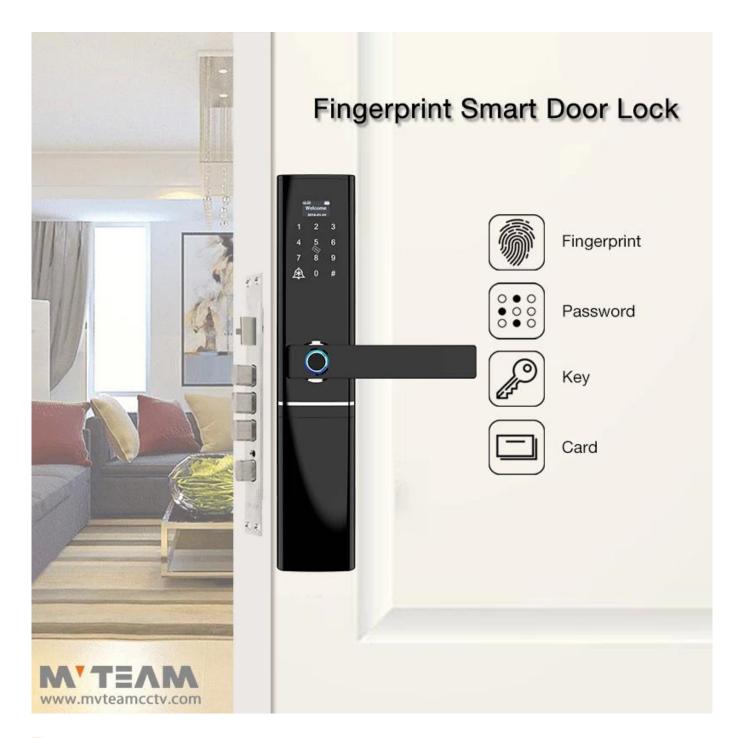

#### **Features**

- 1- Multiple unlock mode: Fingerprint, Password, Card, mechanical key
- 2- FPC semi-conductor sensor, 360 degree fingerprint recognition
- 3- C-class lock cylinder, three types lock bodies for your choice.
- 4- Touch screen keypad, see crystal clear numbersat night
- 5- Virtual password, prevent strangers from peeping and better protect privacy.
- 6- With doorbell function, with deadbolt
- 7- Powered by 4pcs AA alkaline batteries, 6 months & 180000 times using.

#### **Specs**

| Model                   | K3-ZKM                                                      |  |
|-------------------------|-------------------------------------------------------------|--|
| Material                | Zinc alloy                                                  |  |
| Size                    | 360*78mm                                                    |  |
| Unlock                  | Fingerprint, Password, Swipe, Key                           |  |
| Fingerprint recognition | 360 degree FPC semi-conductor, 100 pieces capacity          |  |
| Swipe                   | 200 sheets                                                  |  |
| Password capacity       | 50 groups                                                   |  |
| Cylinder grade          | C-level blade lock core                                     |  |
| Lock body material      | Stainless steel                                             |  |
| Lock body size          | Standard: 240mm*24mm, Optional: 240mm*30mm, 388mm*40mm      |  |
| Other functions         | Smart Voice, Doorbell, Night Crystal Display                |  |
| Power supply            | 4pcs AA batteries                                           |  |
| Emergency charging      | With backup USB port for emergency charging                 |  |
| Color                   | Red, Gold, Silver Gray, Black colors optional               |  |
| Scope of application    | Security door, wooden door, composite door, fire door group |  |