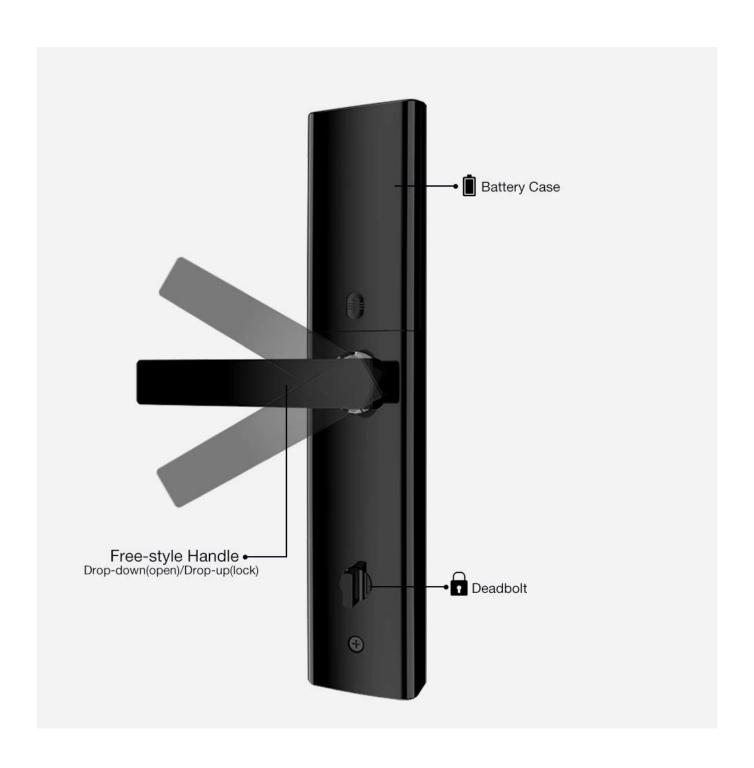

#### **Power Supply**

4 x AA(5 alkaline) batteries, 6 months & 180000 times using.

**USB Charge** 

With backup USB port for emergency charging.