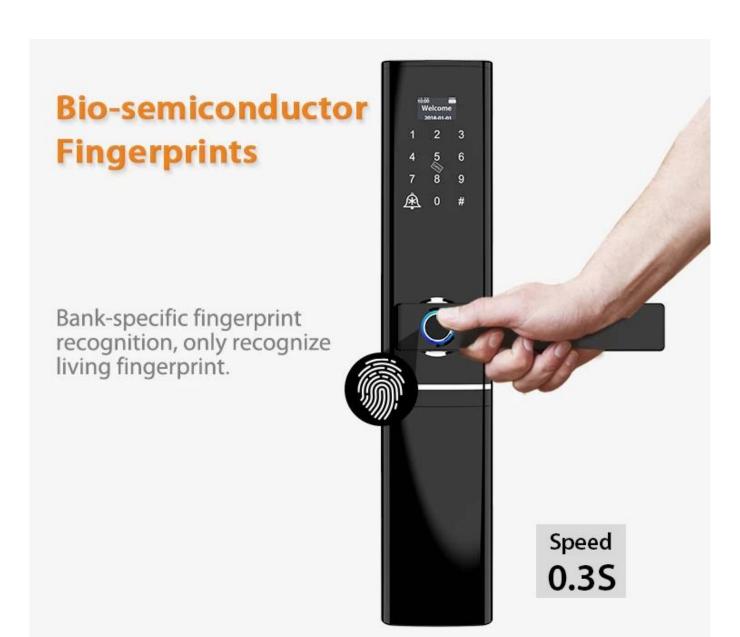

#### **Features**

- 1- Multiple unlock mode: Fingerprint, Password, Card, mechanical key
- 2- FPC semi-conductor sensor, 360 degree fingerprint recognition
- 3- C-class lock cylinder, three types lock bodies for your choice.
- 4- Touch screen keypad, see crystal clear numbersat night
- 5- Virtual password, prevent strangers from peeping and better protect privacy.
- 6- With doorbell function, with deadbolt
- 7- Powered by 4pcs AA alkaline batteries, 6 months & 180000 times using.

#### **Specs**

| Model                   | K3-ZKM                                                      |  |
|-------------------------|-------------------------------------------------------------|--|
| Material                | Zinc alloy                                                  |  |
| Size                    | 360*78mm                                                    |  |
| Unlock                  | Fingerprint, Password, Swipe, Key                           |  |
| Fingerprint recognition | 360 degree FPC semi-conductor, 100 pieces capacity          |  |
| Swipe                   | 200 sheets                                                  |  |
| Password capacity       | 50 groups                                                   |  |
| Cylinder grade          | C-level blade lock core                                     |  |
| Lock body material      | Stainless steel                                             |  |
| Lock body size          | Standard: 240mm*24mm, Optional: 240mm*30mm, 388mm*40mm      |  |
| Other functions         | Smart Voice, Doorbell, Night Crystal Display                |  |
| Power supply            | 4pcs AA batteries                                           |  |
| Emergency charging      | With backup USB port for emergency charging                 |  |
| Color                   | Red, Gold, Silver Gray, Black colors optional               |  |
| Scope of application    | Security door, wooden door, composite door, fire door group |  |