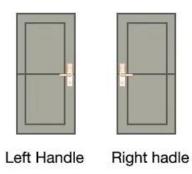

# **Door Opening Direction**

#### Matters needing attention:

There are 4 door types as below drawing showing, Please let us know:

- 1.what types of the doors?
- 2.how many quantity per each type?

A: left handle push the door to enter the room.

B: left handle pull the door to enter room.

C: right handle push the door to enter the room.

D: right handle pull the door to enter the room.