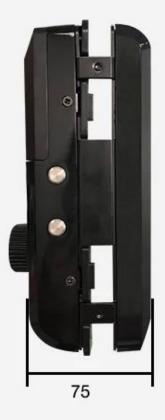

### **Specs**

| Model                   | X2-ZKM                                   |
|-------------------------|------------------------------------------|
| Size                    | main lock: 200*85mm, vice lock 200*30mm  |
|                         | Fingerprint                              |
| Unlock                  | Code                                     |
|                         | Card                                     |
| Fingerprint recognition | 360 degree FPC semi-conductor            |
| Smart keys capacity     | Total 300 groups (fingerprint+code+card) |
| Working current         | < 200mA (strong driving ability)         |
| Other functions         | Smart Voice                              |
|                         | Night Crystal Display                    |
|                         | 4pcs AA batteries                        |
| Power supply            | With backup USB port for emergency       |
|                         | charging                                 |
| Color                   | Black                                    |
| Scope of application    | glass door for smart home/office/store   |
| Working temperature     | -25°~ +65°                               |

#### **Pictures**

Unit: mm