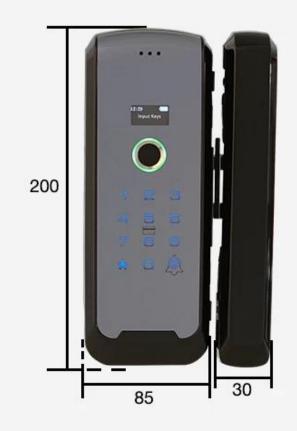

### **Specs**

| Model                   | X2-ZKM                                   |
|-------------------------|------------------------------------------|
| Size                    | main lock: 200*85mm, vice lock 200*30mm  |
|                         | Fingerprint                              |
| Unlock                  | Code                                     |
|                         | Card                                     |
| Fingerprint recognition | 360 degree FPC semi-conductor            |
| Smart keys capacity     | Total 300 groups (fingerprint+code+card) |
| Working current         | < 200mA (strong driving ability)         |
| Other functions         | Smart Voice                              |
|                         | Night Crystal Display                    |
|                         | 4pcs AA batteries                        |
| Power supply            | With backup USB port for emergency       |
|                         | charging                                 |
| Color                   | Black                                    |
| Scope of application    | glass door for smart home/office/store   |
| Working temperature     | -25°~ +65°                               |

#### **Pictures**

Unit: mm