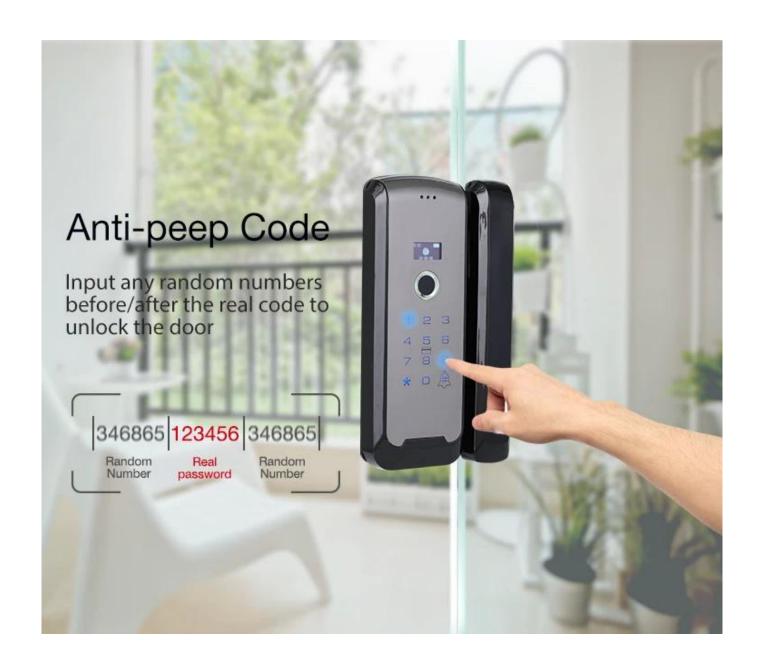

#### **Features**

- 1- Smart keys: 300 groups (fingerprint+code+card)
- 2- FPC semi-conductor sensor, 360 degree fingerprint recognition
- 3- Touch screen keypad, see crystal clear numbers at night
- 4- Virtual password, prevent strangers from peeping and better protect privacy.
- 5- Easy setup following the smart voice prompts.
- 6- Powered by 4pcs AA alkaline batteries, more than 12 months using
- 7- With USB port for emergency charging
- 8- Suitable for home/office/store, glass door
- 9- Applicable door thickness: 8-12mm
- 10- Working temperature: -25°~ +65°