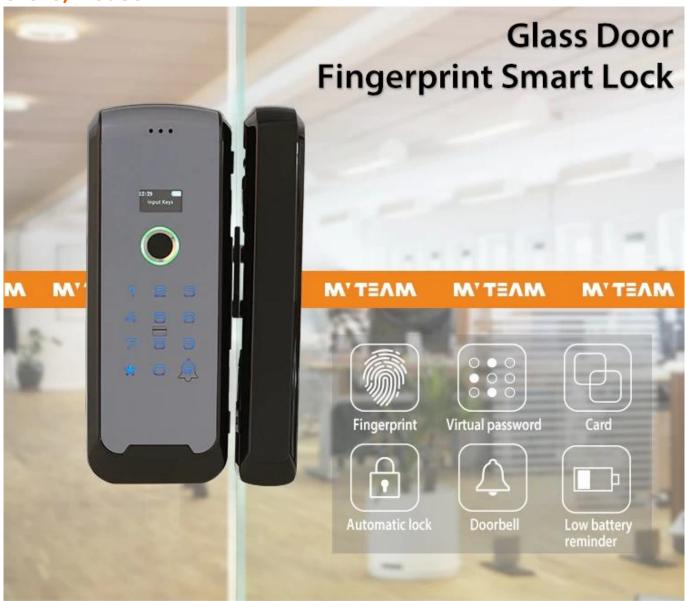

#### **Features**

- 1- Smart keys: 300 groups (fingerprint+code+card)
- 2- FPC semi-conductor sensor, 360 degree fingerprint recognition
- 3- Touch screen keypad, see crystal clear numbers at night
- 4- Virtual password, prevent strangers from peeping and better protect privacy.
- 5- Easy setup following the smart voice prompts.
- 6- Powered by 4pcs AA alkaline batteries, more than 12 months using
- 7- With USB port for emergency charging
- 8- Suitable for home/office/store, glass door
- 9- Applicable door thickness: 8-12mm
- 10- Working temperature: -25°~ +65°

### **Specs**

| Model                   | X2-ZKM                                   |
|-------------------------|------------------------------------------|
| Size                    | main lock: 200*85mm, vice lock 200*30mm  |
|                         | Fingerprint                              |
| Unlock                  | Code                                     |
|                         | Card                                     |
| Fingerprint recognition | 360 degree FPC semi-conductor            |
| Smart keys capacity     | Total 300 groups (fingerprint+code+card) |
| Working current         | < 200mA (strong driving ability)         |
| Other functions         | Smart Voice                              |
|                         | Night Crystal Display                    |
|                         | 4pcs AA batteries                        |
| Power supply            | With backup USB port for emergency       |
|                         | charging                                 |
| Color                   | Black                                    |
| Scope of application    | glass door for smart home/office/store   |
| Working temperature     | -25°~ +65°                               |