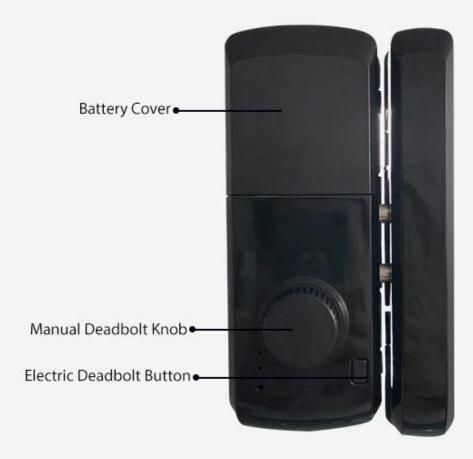

#### **Features**

- 1- Smart keys: 300 groups (fingerprint+code+card)
- 2- FPC semi-conductor sensor, 360 degree fingerprint recognition
- 3- Touch screen keypad, see crystal clear numbers at night
- 4- Virtual password, prevent strangers from peeping and better protect privacy.
- 5- Easy setup following the smart voice prompts.
- 6- Powered by 4pcs AA alkaline batteries, more than 12 months using
- 7- With USB port for emergency charging
- 8- Suitable for home/office/store, glass door
- 9- Applicable door thickness: 8-12mm
- 10- Working temperature: -25°~ +65°

### **Specs**

| Model                   | X2-ZKM                                   |
|-------------------------|------------------------------------------|
| Size                    | main lock: 200*85mm, vice lock 200*30mm  |
|                         | Fingerprint                              |
| Unlock                  | Code                                     |
|                         | Card                                     |
| Fingerprint recognition | 360 degree FPC semi-conductor            |
| Smart keys capacity     | Total 300 groups (fingerprint+code+card) |
| Working current         | < 200mA (strong driving ability)         |
| Other functions         | Smart Voice                              |
|                         | Night Crystal Display                    |
|                         | 4pcs AA batteries                        |
| Power supply            | With backup USB port for emergency       |
|                         | charging                                 |
| Color                   | Black                                    |
| Scope of application    | glass door for smart home/office/store   |
| Working temperature     | -25°~ +65°                               |