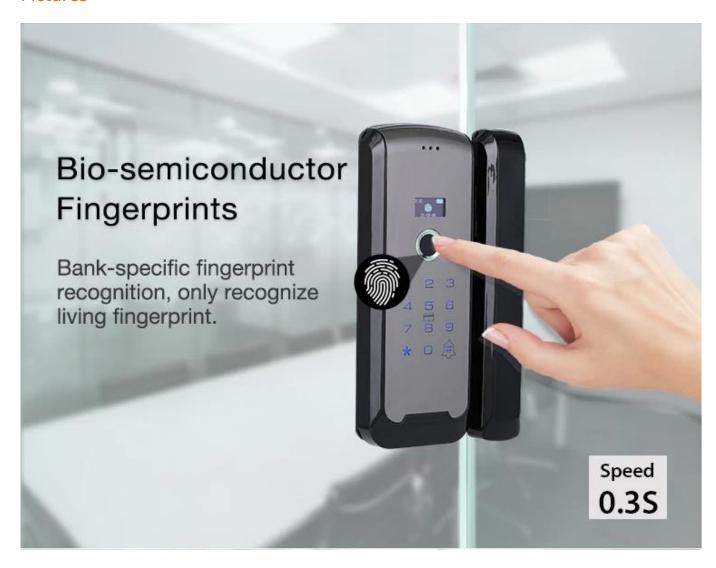

#### **Features**

- 1- Smart keys: 300 groups (fingerprint+code+card)
- 2- FPC semi-conductor sensor, 360 degree fingerprint recognition
- 3- Touch screen keypad, see crystal clear numbers at night
- 4- Virtual password, prevent strangers from peeping and better protect privacy.
- 5- Easy setup following the smart voice prompts.
- 6- Powered by 4pcs AA alkaline batteries, more than 12 months using
- 7- With USB port for emergency charging
- 8- Suitable for home/office/store, glass door
- 9- Applicable door thickness: 8-12mm
- 10- Working temperature: -25°~ +65°

### **Specs**

| Model                   | X2-ZKM                                   |
|-------------------------|------------------------------------------|
| Size                    | main lock: 200*85mm, vice lock 200*30mm  |
|                         | Fingerprint                              |
| Unlock                  | Code                                     |
|                         | Card                                     |
| Fingerprint recognition | 360 degree FPC semi-conductor            |
| Smart keys capacity     | Total 300 groups (fingerprint+code+card) |
| Working current         | < 200mA (strong driving ability)         |
| Other functions         | Smart Voice                              |
|                         | Night Crystal Display                    |
|                         | 4pcs AA batteries                        |
| Power supply            | With backup USB port for emergency       |
|                         | charging                                 |
| Color                   | Black                                    |
| Scope of application    | glass door for smart home/office/store   |
| Working temperature     | -25°~ +65°                               |