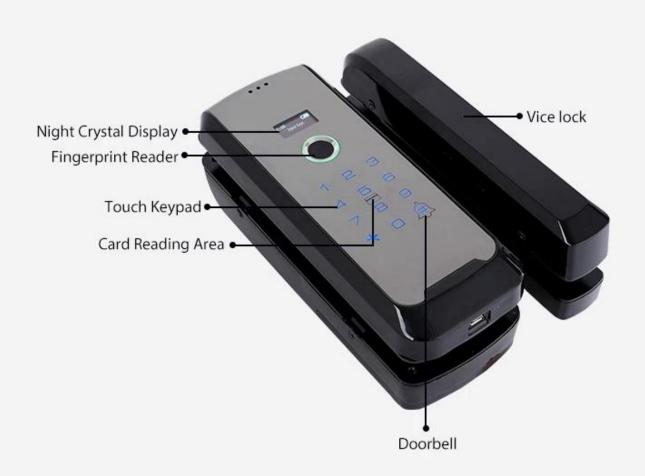

#### **Features**

- 1- Smart keys: 300 groups (fingerprint+code+card)
- 2- FPC semi-conductor sensor, 360 degree fingerprint recognition
- 3- Touch screen keypad, see crystal clear numbers at night
- 4- Virtual password, prevent strangers from peeping and better protect privacy.
- 5- Easy setup following the smart voice prompts.
- 6- Powered by 4pcs AA alkaline batteries, more than 12 months using
- 7- With USB port for emergency charging
- 8- Suitable for home/office/store, glass door
- 9- Applicable door thickness: 8-12mm
- 10- Working temperature: -25°~ +65°

### **Specs**

| Model                   | X2-ZKM                                   |
|-------------------------|------------------------------------------|
| Size                    | main lock: 200*85mm, vice lock 200*30mm  |
|                         | Fingerprint                              |
| Unlock                  | Code                                     |
|                         | Card                                     |
| Fingerprint recognition | 360 degree FPC semi-conductor            |
| Smart keys capacity     | Total 300 groups (fingerprint+code+card) |
| Working current         | < 200mA (strong driving ability)         |
| Other functions         | Smart Voice                              |
|                         | Night Crystal Display                    |
|                         | 4pcs AA batteries                        |
| Power supply            | With backup USB port for emergency       |
|                         | charging                                 |
| Color                   | Black                                    |
| Scope of application    | glass door for smart home/office/store   |
| Working temperature     | -25°~ +65°                               |