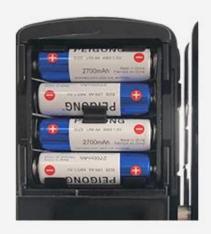

### **Power Supply**

4 x AA(5 alkaline) batteries, 6 months & 180000 times using.

#### Warmly notice:

Due to international shipping problem, we will not deliver batteries come with locks. Please buy 4 section 5-Alkaline batteries by yourself from local market.