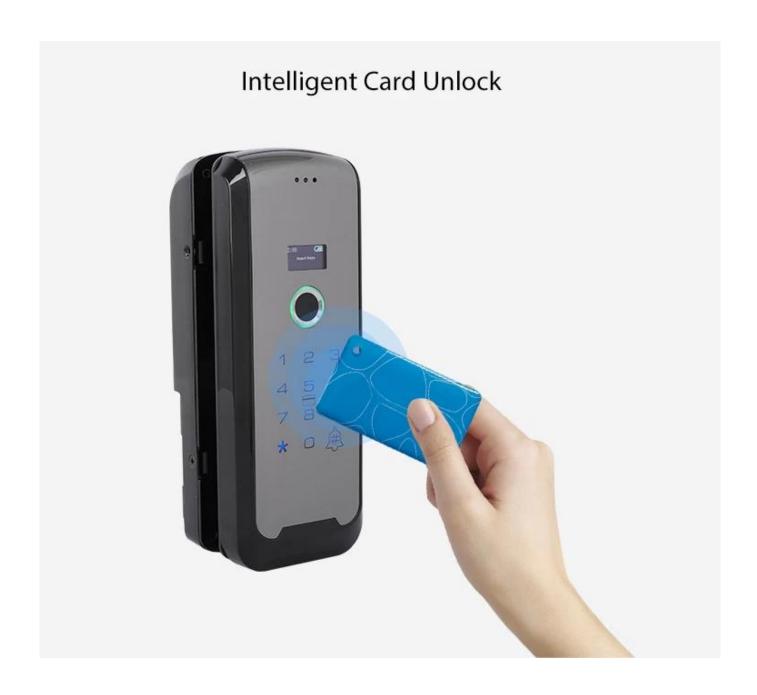

#### **Features**

- 1- Smart keys: 300 groups (fingerprint+code+card)
- 2- FPC semi-conductor sensor, 360 degree fingerprint recognition
- 3- Touch screen keypad, see crystal clear numbers at night
- 4- Virtual password, prevent strangers from peeping and better protect privacy.
- 5- Easy setup following the smart voice prompts.
- 6- Powered by 4pcs AA alkaline batteries, more than 12 months using
- 7- With USB port for emergency charging
- 8- Suitable for home/office/store, glass door
- 9- Applicable door thickness: 8-12mm
- 10- Working temperature: -25°~ +65°

### **Specs**

| Model                   | X2-ZKM                                   |
|-------------------------|------------------------------------------|
| Size                    | main lock: 200*85mm, vice lock 200*30mm  |
|                         | Fingerprint                              |
| Unlock                  | Code                                     |
|                         | Card                                     |
| Fingerprint recognition | 360 degree FPC semi-conductor            |
| Smart keys capacity     | Total 300 groups (fingerprint+code+card) |
| Working current         | < 200mA (strong driving ability)         |
| Other functions         | Smart Voice                              |
|                         | Night Crystal Display                    |
|                         | 4pcs AA batteries                        |
| Power supply            | With backup USB port for emergency       |
|                         | charging                                 |
| Color                   | Black                                    |
| Scope of application    | glass door for smart home/office/store   |
| Working temperature     | -25°~ +65°                               |