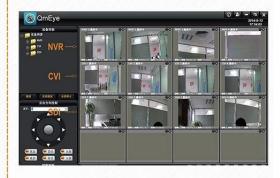

### 1.Advanced P2P Client Software

Mobile Phone View
(All MVTEAM DVR,AHD DVR, CVI DVR, SDI DVR, NVR support

Achieve Monitoring All kinds of Cameras in One Screen Computer

## Benefit

- Do not have to learn different Softwares
- Can Reduce after-sale service, save time save labor cost
- Support Smart Phone, Tablet, PC
- Android and IOS, Win7/8, Vista/XP, available