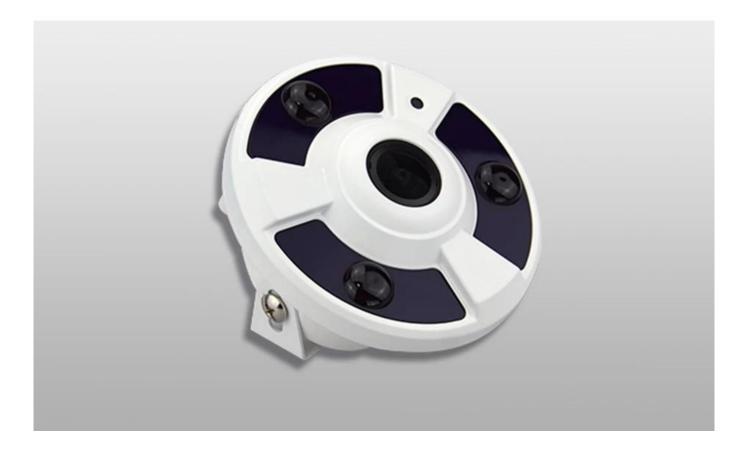

#### **Features:**

- 1. Waterproof 1.3MP HD Network Camera 3rd generation LED Array,15m
- 2. 360 degree Fish-Eye Panoramic Camera ,with 5MP 1.5mm (M12) Lens
- 3. P2P function, Motion Detection, FTP
- 4. Mobile Phone remote playback and record
- 5. With audio-in and out port
- 6. 1 year Warranty
- 7. With CE,FCC,RoHS certificates
- 8. POE Optional

### Parameters:

| Model               | MVT-M6024                                             | MVT-M6024C                                        |  |
|---------------------|-------------------------------------------------------|---------------------------------------------------|--|
| Sensor type         | Hi3518C+SONY IMX238,                                  | Hi3518E+Aptina130                                 |  |
| 71                  | 1/3" Sony sensor                                      | '                                                 |  |
| Compress standard   | H.264 Main profile                                    |                                                   |  |
| Main Stream         | 1280*1024@30fps                                       |                                                   |  |
| Shutter speed       | 1/50(1/60) ~ 1/100,000 s                              |                                                   |  |
| Video compression   | 32Kbps~16Mbps                                         |                                                   |  |
| Lens                | 360 degree Fish-Eye Panoramic Camera ,                |                                                   |  |
|                     | with 5MP 1.5mm (M12) Lens                             |                                                   |  |
| Lens Interface type | M12                                                   | M12                                               |  |
| Day and night       | IR-CUT                                                |                                                   |  |
| switch system       |                                                       |                                                   |  |
| Audio               | ADPCM                                                 |                                                   |  |
| Compression         |                                                       |                                                   |  |
| Minimum             | 0.05Lux @Color,0.01Lux B/W                            |                                                   |  |
| illumination        |                                                       |                                                   |  |
| Image setting       | Saturation,brightness,contrast ratio can be adjust ed |                                                   |  |
|                     |                                                       | by CMS and IE browser                             |  |
| Intelligent alarm   |                                                       | Motion detecting, video loss,network cable discon |  |
|                     | nection,                                              |                                                   |  |
|                     | and IP address conflict                               |                                                   |  |
| Memory Function     |                                                       | Network storage                                   |  |
| Network Protocol    | P2P,RTP,RTSP,TCP/IP,HTTP,DHCP,DNS,DDNS,PPPoE,SMTP,NTP |                                                   |  |
|                     | TTFUL, SMIT, MIF                                      |                                                   |  |

| General function | Flash-                                         |
|------------------|------------------------------------------------|
|                  | prevention, double stream, password protection |
| Communication    | 1ch RJ45,10M/100M ethernet ports adaptively    |
| interface        |                                                |
| LED              | 3rd generation LED Array                       |
| IR distance      | 15m                                            |
| IP Grade         |                                                |

## PRODUCT PICTURE