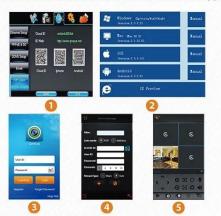

### 1.Advanced P2P Client Software

Mobile Phone View
(All MVTEAM DVR,AHD DVR, CVI DVR, SDI DVR, NVR support

Achieve Monitoring All kinds of Cameras in One Screen Computer

## Benefit

- Do not have to learn different Softwares
- Can Reduce after-sale service, save time save labor cost
- Support Smart Phone, Tablet, PC
- Android and IOS, Win7/8, Vista/XP, available