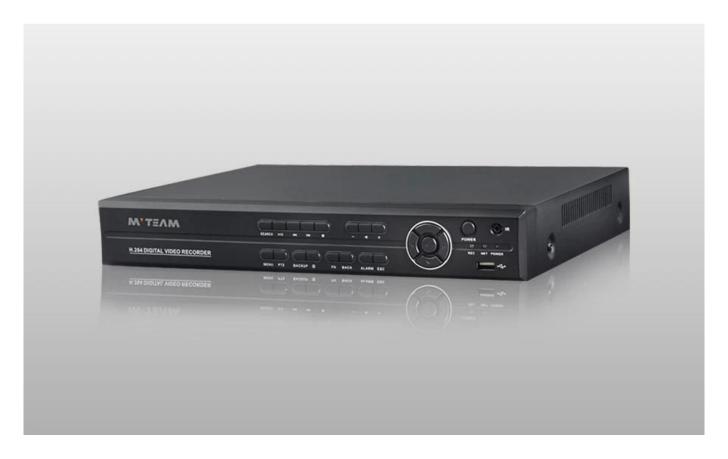

|
|                         | Internal HDD      | 2 SATA HDD port                                                           |
|                         | Maximum capacity  | Maximum 4TB each SATA[]                                                   |
| Cell phone monitoring   |                   | Support Window Mobile, iPhone,iPad, Android                               |
| Power                   |                   | 12V/3A                                                                    |
| DVR size                |                   | 340(L)*265(W)*70(H)mm                                                     |
| Weight                  |                   | <3.5kg(without HDD)                                                       |

## PRODUCT PICTURE







## FAQS



1-Does the dvr come with hard disk? The DVRs don't come with hard disk,but we also 2- How to increase recording time?
a.Install more hard disks
b.set the dvr to motion detection record
c.reduce the recording resolution and frame rate
3-Does the DVR support P2P?
Yes,the dvr come with cloud id,support P2P remote view on mobile phone and computer.
4-what's the mobile phone view app of the dvr?
The mobile phone app is "Topsview"
5-What's the resolution of your dvrs?
720P, 1080N (1080H), 1080P optional





## **Contact us:**

If you have any question, welcome to <u>contact us</u>. Your close attention to our company is highly appreciated. Welcome to visit our official website <u>www.mvteamcctv.com</u> to view <u>video demos,download product catalog</u> and read <u>CCTV technical