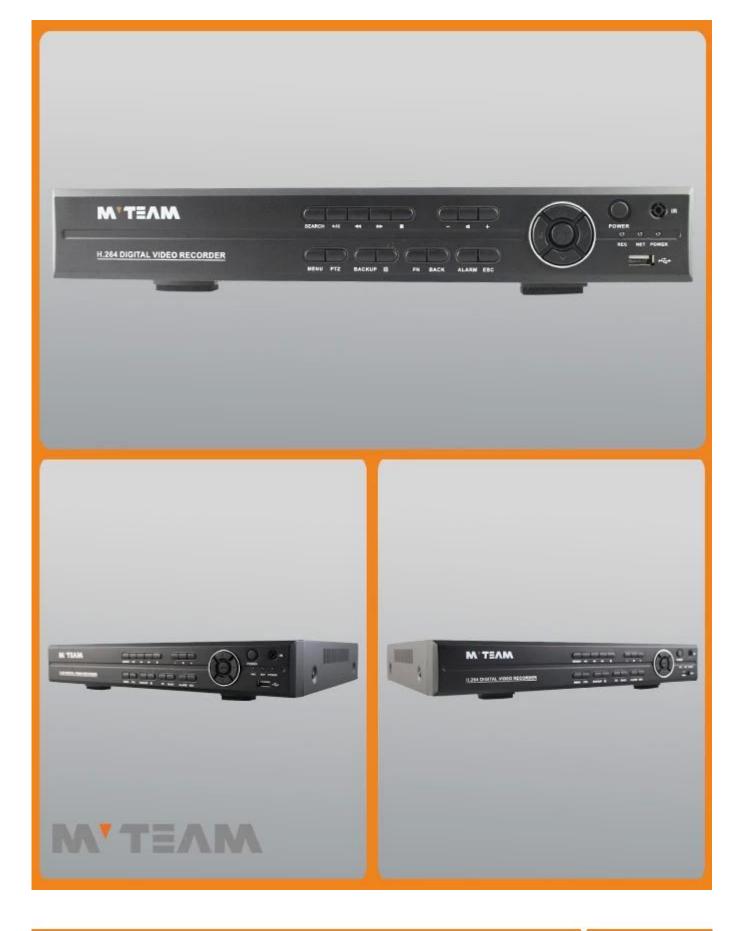

|
|                         | Internal HDD      | 2 SATA HDD port                                                           |
|                         | Maximum capacity  | Maximum 4TB each SATA[]                                                   |
| Cell phone monitoring   |                   | Support Window Mobile, iPhone,iPad, Android                               |
| Power                   |                   | 12V/3A                                                                    |
| DVR size                |                   | 340(L)*265(W)*70(H)mm                                                     |
| Weight                  |                   | <3.5kg(without HDD)                                                       |

## PRODUCT PICTURE







## FAQS



1-Does the dvr come with hard disk? The DVRs don't come with hard disk,but we also 2- How to increase recording time?
a.Install more hard disks
b.set the dvr to motion detection record
c.reduce the recording resolution and frame rate
3-Does the DVR support P2P?
Yes,the dvr come with cloud id,support P2P remote view on mobile phone and computer.
4-what's the mobile phone view app of the dvr?
The mobile phone app is "Topsview"
5-What's the resolution of your dvrs?
720P, 1080N (1080H), 1080P optional





## **Contact us:**

If you have any question, welcome to <u>contact us</u>. Your close attention to our company is highly appreciated. Welcome to visit our official website <u>www.mvteamcctv.com</u> to view <u>video demos,download product catalog</u> and read <u>CCTV technical a