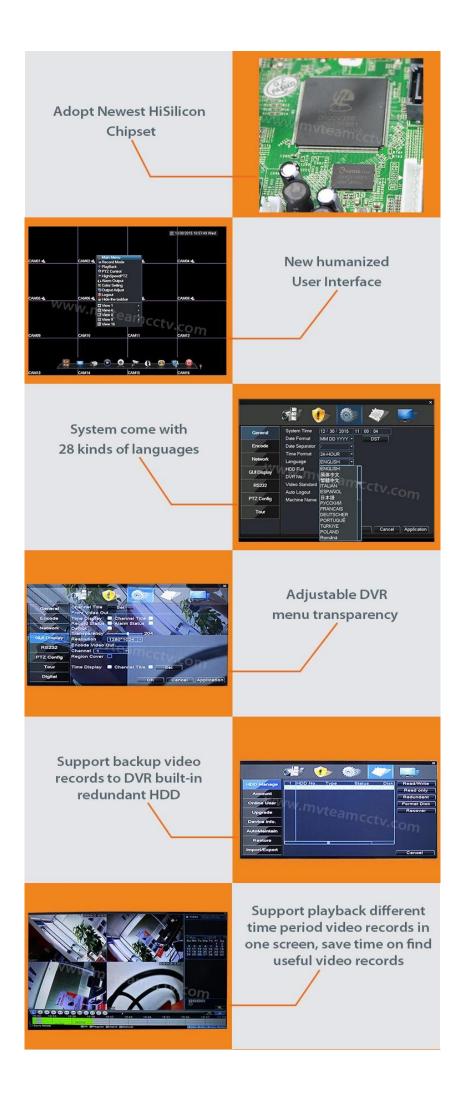

H.264 4CH 1080P 5 in 1 Hybrid MVTEAM brand surveillance dvr(6404H80P)

• Features

M'TEAM