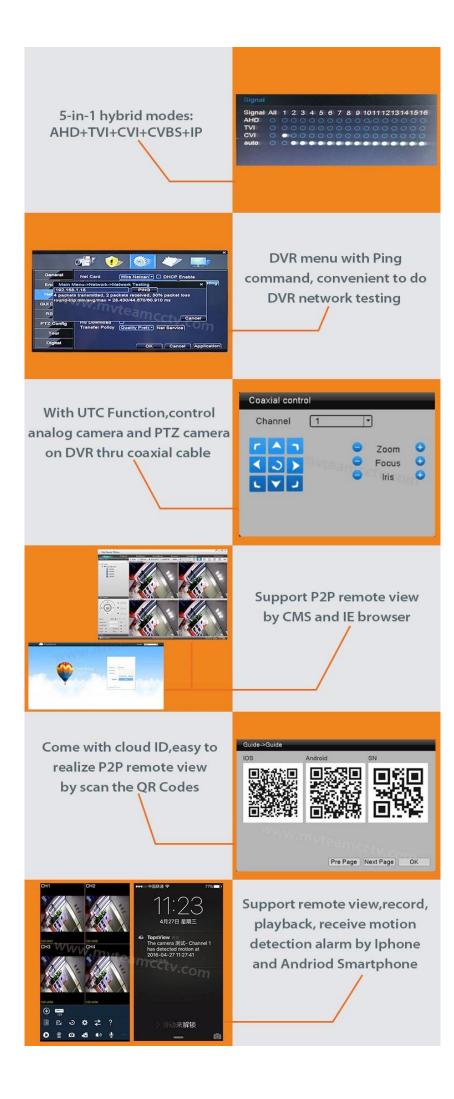

H.264 4CH 1080P 5 in 1 Hybrid MVTEAM brand surveillance dvr(6404H80P)

• Features

M'TEAM