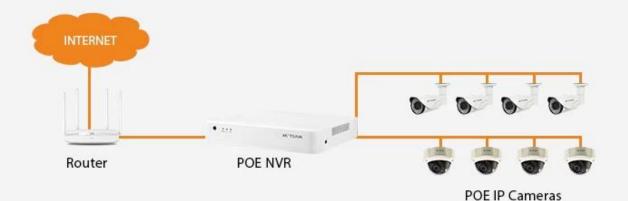

## **MVTEAM POE NVR & IP Cameras System Connection**

Save your cost on buying POE switches Save your time on wiring

PRODUCT PICTURE

M'TEAM

FEATURES

M'TEAM

- 1. NVR:4CH 5MP@25fps recording,1CH 5MP playback.
- 2. NVR:8CH 1080P@25fps recording, 1CH 1080P playback