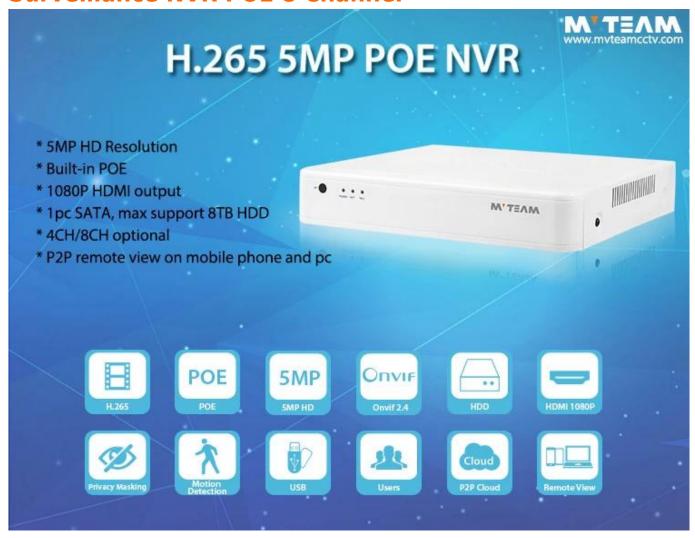

- 3. 5MP HD Resolution
- 4. Built-in 4CH POE
- 5. 1080P HDMI output
- 6. 1pc SATA, max support 8TB HDD
- 7. 4CH/8CH optional
- 8. P2P remote view on mobile phone and computer
- 9. Size: 240(L) x 260(w) x 60(H)mm