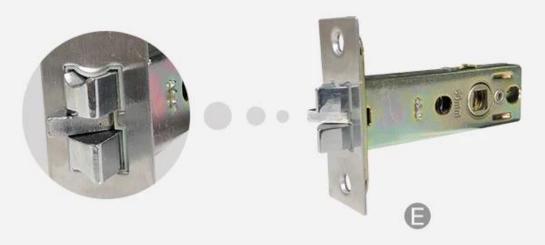

# Deadbolt Latches Can be installed in hole of standard single latch

Standard 60mm Single Latch E with Anti-prying Tongue

Optional 60mm~70mm Adjustable Single Latch F