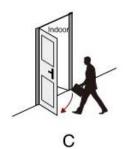

## **Door Opening Direction**

Left Handle

Right hadle

#### Matters needing attention:

There are 4 door types as below drawing showing, Please let us know:

- 1.what types of the doors?
- 2.how many quantity per each type?

Right Handle (Push)

Right Handle (Pull)

A: left handle push the door to enter the room.

B: left handle pull the door to enter room.

C: right handle push the door to enter the room.

D: right handle pull the door to enter the room.