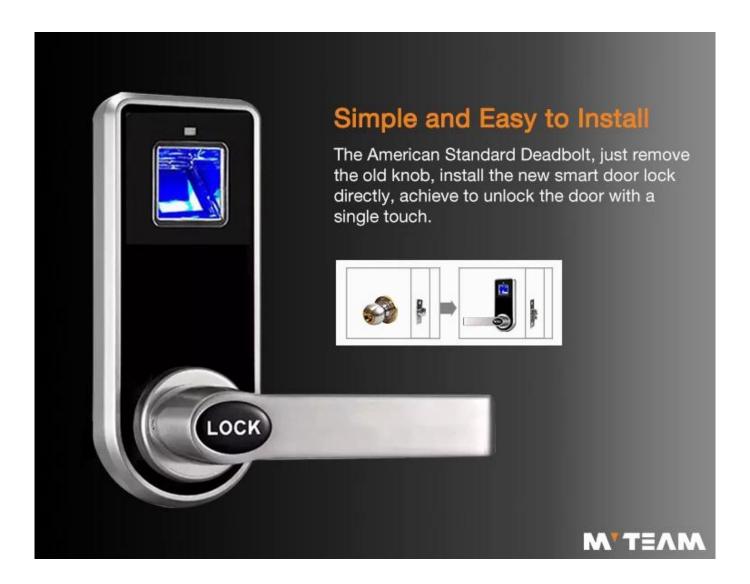

# Hidden Key Hole Biometric Fingerprint Smart Door Handle Lock For Bedroom, Home, Office

#### **Features**

- 1- Multiple unlock mode: fingerprint, card, mechanical key
- 2- Lock core grade: C-class blade lock core + stainless steel deadbolt latch
- 3- Powered by 4pcs AA alkaline batteries, 12 months & 180000 times using.
- 4- Suitable for bedroom/home/office, wooden door, metal door, composite door, fire door group