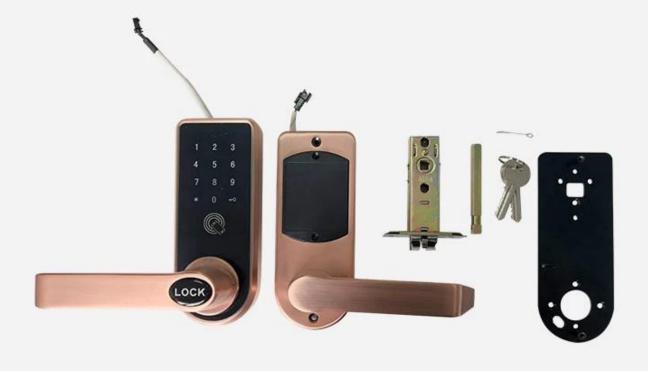

|  |
| Power supply               | 4pcs AA batteries                                           |  |
| Advantage                  | unlocking your door with a single touch                     |  |
| Color                      | Gold, Silver, Red bronze, Green Bronze                      |  |
| Scope of application doors | Security door, wooden door, composite door, fire door group |  |

#### **Pictures**



## Multi-Color Selection



Silver Green bronze Red bronze Gold

# Deadbolt Latches Can be installed in hole of standard single latch



Standard 60mm Single Latch E with Anti-prying Tongue



Optional 60mm~70mm Adjustable Single Latch F

## Power Supply

4 x AA (5 Alkaline) batteries, more than 12 months & 180000 times using.



## Accessories



### Measurement



- Lock side bar length
- B Lock side bar width

Please send above measurement data to us. We will recommand the correct locks to you.



## **Door Opening Direction**





Left Handle

Right hadle

#### Matters needing attention:

There are 4 door types as below drawing showing, Please let us know:

- 1.what types of the doors?
- 2.how many quantity per each type?







Right Handle (Push)







Right Handle (Pull)

A: left handle push the door to enter the room.

B: left handle pull the door to enter room.

C: right handle push the door to enter the room.

D: right handle pull the door to enter the room.

### Are there heaven and earth hook of the door?



#### How to check?

- Touch the top edge of the door to check if there are lock holes.
- When the door lock is