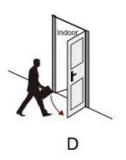

## **Door Opening Direction**

Left Handle

Right hadle

#### Matters needing attention:

There are 4 door types as below drawing showing, Please let us know:

- 1.what types of the doors?
- 2.how many quantity per each type?

Right Handle (Push)

Right Handle (Pull)

A: left handle push the door to enter the room.

B: left handle pull the door to enter room.

C: right handle push the door to enter the room.

D: right handle pull the door to enter the room.