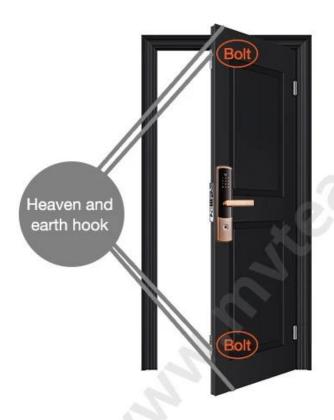

### Are there heaven and earth hook of the door?

#### How to check?

- Touch the top edge of the door to check if there are lock holes.
- When the door lock is in pop up status, check whether there are lock tongues pops out on the top edge of the door.

| With bolt   | No bolt  |
|-------------|----------|
| VVILLI DOIL | INO DOIL |