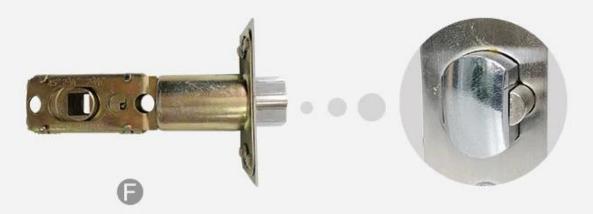

# Deadbolt Latches Can be installed in hole of standard single latch

Standard 60mm Single Latch E with Anti-prying Tongue

Optional 60mm~70mm Adjustable Single Latch F