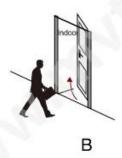

## **Door Opening Direction**

Left Handle

Right hadle

#### Matters needing attention:

There are 4 door types as below drawing showing, Please let us know:

- 1.what types of the doors?
- 2.how many quantity per each type?

Right Handle (Push)

Right Handle (Pull)

A: left handle push the door to enter the room.

B: left handle pull the door to enter room.

C: right handle push the door to enter the room.

D: right handle pull the door to enter the room.