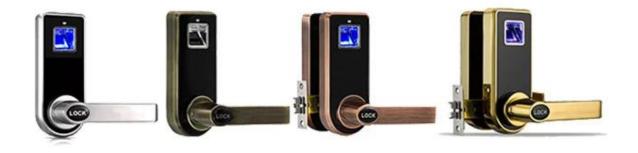

| 100 sheets                                                  |  |
| Cylinder grade             | C-level blade lock core                                     |  |
| Deadbolt latch size        | Standard 60mm, optional 60~70mm                             |  |
| Lock latch material        | stainless steel                                             |  |
| Power supply               | 4pcs AA batteries                                           |  |
| Advantage                  | unlocking your door with a single touch                     |  |
| Color                      | Gold, Silver, Red bronze, Green Bronze                      |  |
| Scope of application doors | Security door, wooden door, composite door, fire door group |  |

#### **Pictures**



## Multi-Color Selection



Silver Green bronze Red bronze Gold

# Deadbolt Latches Can be installed in hole of standard single latch



Standard 60mm Single Latch E with Anti-prying Tongue



Optional 60mm~70mm Adjustable Single Latch F

## Power Supply

4 x AA (5 Alkaline) batteries, more than 12 months & 180000 times using.



## Accessories



### Measurement



- Lock side bar length
- B Lock side bar width

Please send above measurement data to us. We will recommand the correct locks to you.



## **Door Opening Direction**





Left Handle

Right hadle

#### Matters needing attention:

There are 4 door types as below drawing showing, Please let us know:

- 1.what types of the doors?
- 2.how many quantity per each type?







Right Handle (Push)







Right Handle (Pull)

A: left handle push the door to ent