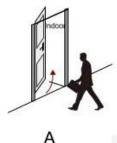

#### Matters needing attention:

There are 4 door types as below drawing showing, Please let us know:

- 1.what types of the doors?
- 2.how many quantity per each type?

Right Handle (Push)

Right Handle (Pull)

A: left handle push the door to enter the room.

B: left handle pull the door to enter room.

C: right handle push the door to enter the room.

D: right handle pull the door to enter the room.