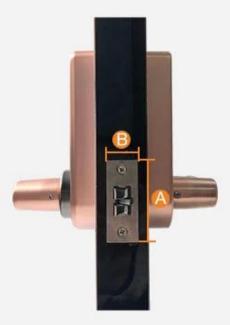

### Measurement

- Lock side bar length
- B Lock side bar width

Please send above measurement data to us. We will recommand the correct locks to you.