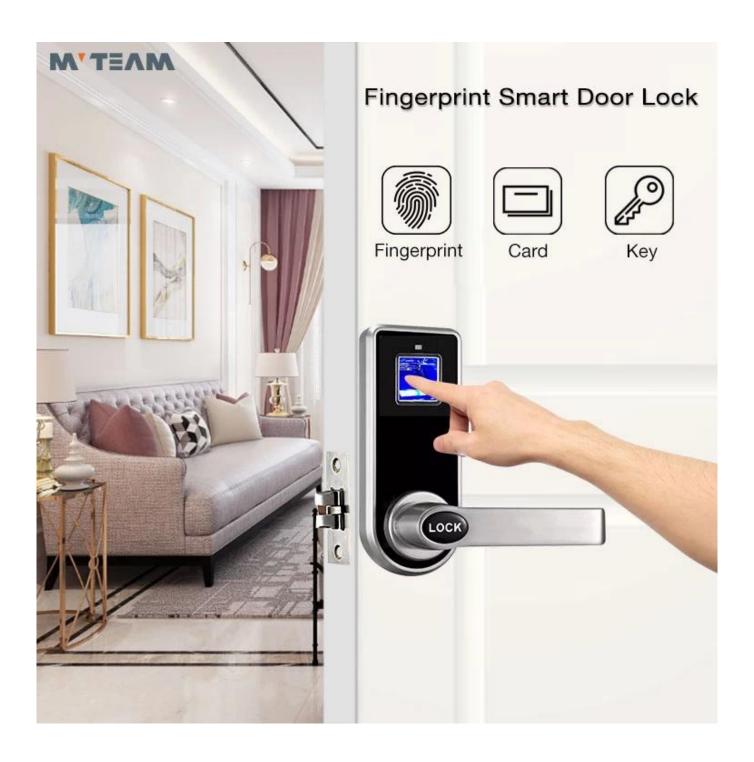

# Hidden Key Hole Biometric Fingerprint Smart Door Handle Lock For Bedroom, Home, Office

#### **Features**

- 1- Multiple unlock mode: fingerprint, card, mechanical key
- 2- Lock core grade: C-class blade lock core + stainless steel deadbolt latch
- 3- Powered by 4pcs AA alkaline batteries, 12 months & 180000 times using.
- 4- Suitable for bedroom/home/office, wooden door, metal door, composite door, fire door group