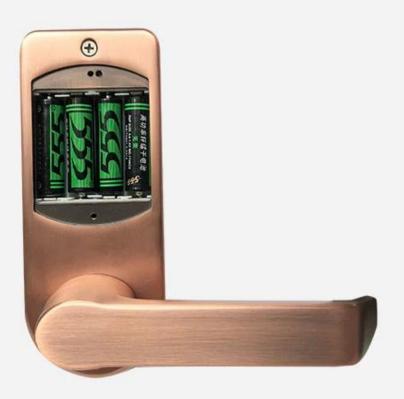

## Power Supply

4 x AA (5 Alkaline) batteries, more than 12 months & 180000 times using.