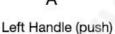

#### Matters needing attention:

There are 4 door types as below drawing showing, Please let us know:

- 1.what types of the doors?
- 2.how many quantity per each type?

Right Handle (Push)

Right Handle (Pull)

A: left handle push the door to enter the room.

B: left handle pull the door to enter room.

C: right handle push the door to enter the room.

D: right handle pull the door to enter the room.