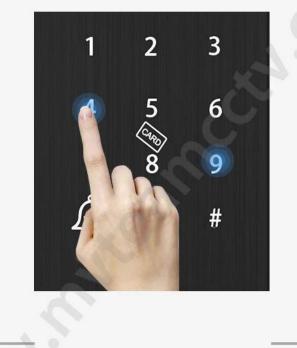

## Virtual password

Random number added before or after the correct password, as long as input the real password continuously, then still can unlock. It can prevent strangers from peeping and better protect privacy.