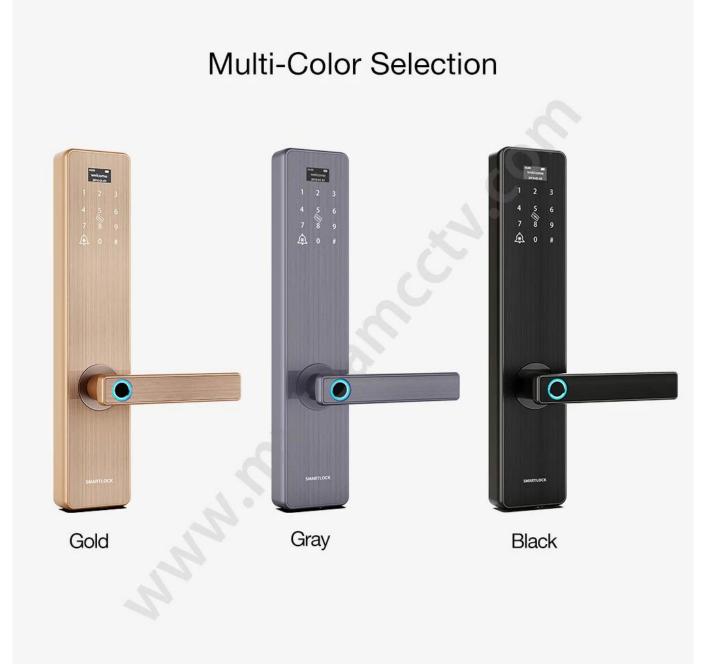

### **Specs**

| Model                   | K2-ZKM                                                   |
|-------------------------|----------------------------------------------------------|
| Material                | Zinc alloy                                               |
| Size                    | 350*73mm                                                 |
| Unlock                  | Fingerprint, Password, Swipe, Key                        |
| Fingerprint recognition | 360 degree FPC semi-conductor, 100 pieces capacity       |
| Swipe                   | 200 sheets                                               |
| Password capacity       | 50 groups                                                |
| Cylinder grade          | C-level blade lock core                                  |
| Lock body material      | Stainless steel                                          |
| Lock body size          | 240mm*24mm                                               |
| Other functions         | Smart Voice, Doorbell, Beep alarm, Night Crystal Display |
| Power supply            | 4pcs AA batteries                                        |
| Emergency charging      | With backup USB port for emergency charging              |
| Color                   | Gold, Grey, Black                                        |
| Scope of application    | Security door, wooden door, composite door               |