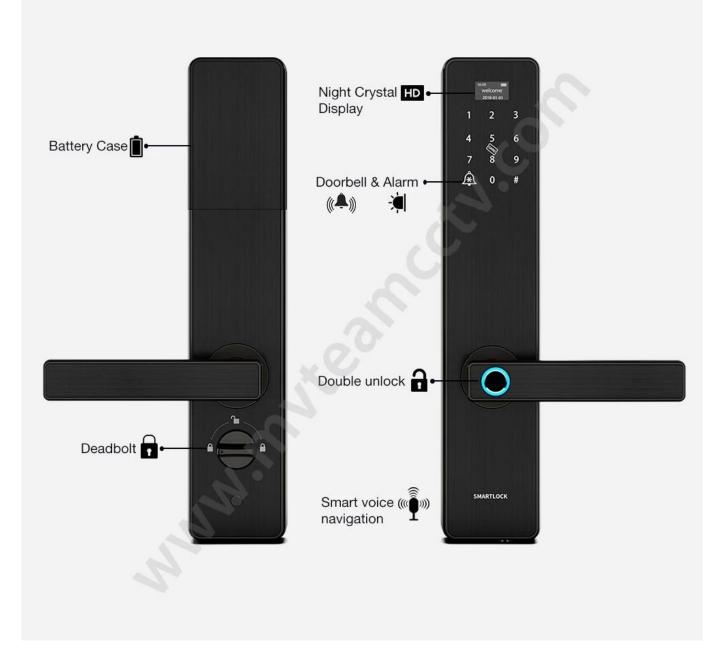

### Features

- 1- Multiple unlock mode: Fingerprint, Password, Card, mechanical key
- 2- FPC semi-conductor sensor, 360 degree fingerprint recognition
- 3- C-level lock cylinder, stainless steel lock mortise
- 4- Touch screen keypad, see crystal clear numbers at night
- 5- Virtual password, prevent strangers from peeping and better protect privacy
- 6- With built-in doorbell and anti-theft beep alarm function

- 7- Powered by 4pcs AA alkaline batteries, 6 months & 180000 times using
- 8- With USB port for emergency charging
- 9- Suitable for home/office, wooden door, metal door, composite door, fire door group

## Virtual password

Random number added before or after the correct password, as long as input the real password continuously, then still can unlock. It can prevent strangers from peeping and better protect privacy.

## **Power Supply**

4 x AA(5 alkaline) batteries, 6 months & 180000 times using.

## USB Charge

With backup USB port for emergency charging.

Warmly notice:

Due to international shipping problem, we will not deliver batteries come with locks. Please buy 4 section 5-Alkaline batteries by yourself from local market.