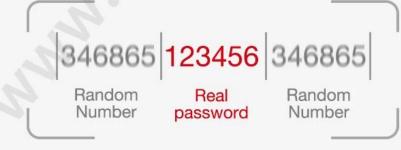

## Virtual password

Random number added before or after the correct password, as long as input the real password continuously, then still can unlock. It can prevent strangers from peeping and better protect privacy.