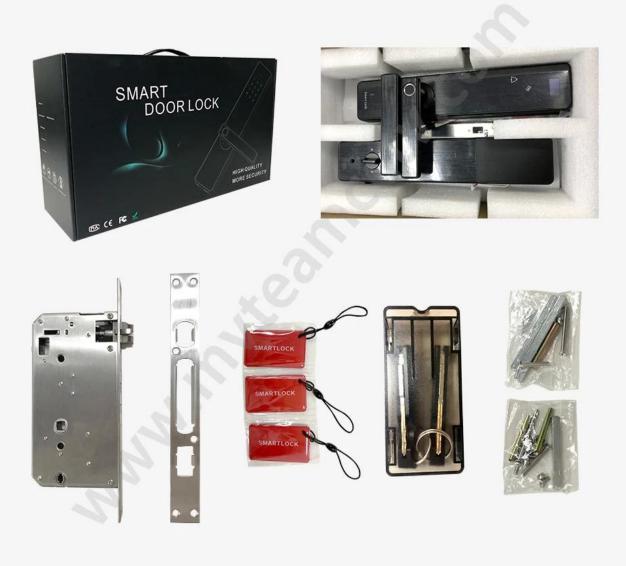

Speed 0.35

Bank-specific, only recognize living fingerprint



## Virtual password

Random number added before or after the correct password, as long as input the real password continuously, then still can unlock. It can prevent strangers from peeping and better protect privacy.





## **Power Supply**

4 x AA(5 alkaline) batteries, 6 months & 180000 times using.





## USB Charge

With backup USB port for emergency charging.

Warmly notice:

Due to international shipping problem, we will not deliver batteries come with locks. Please buy 4 section 5-Alkaline batteries by yourself from local market.

# Lock Mortise Size 240 C A 205 Unit:mm Super C-class Cylinder 16 million secret key 30 mins pry lock C-class

B-class

A-class

5 mins pry lock

1 mins pry lock



# Package & Accessories



## Why Do You Need the Smart Door Lock?



Keep your property safe when nobody at home



Don't need worry about can't find the key when going home



No need to bring a bunch of keys when exercising



Don't need pay to unlocking company when losing the key

# **Door Opening Direction**



C: right handle push the door to enter the room.

D: right handle pull the door to enter the room.

## Are there heaven and earth hook of the door?



### How to check?

- 1. Touch the top edge of the door to check if there are lock holes.
- 2. When the door lock is in pop up status, check whether there are lock tongues pops out on the top edge of the door.



# Measurement



- 🔕 Lock side bar length
- Lock side bar width
- Ooor thickness
- Door frame bar width
- Door frame bar length

Please send ab