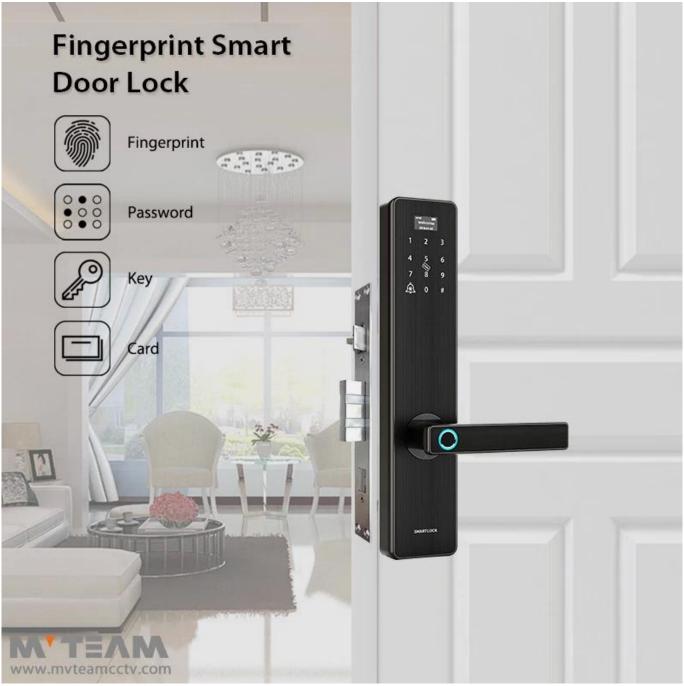

## High Level Battery Powered Biometric Fingerprint Scanner Door Lock For Safe with Backup Keys, Touch Screen Keypad Password

### Features

- 1- Multiple unlock mode: Fingerprint, Password, Card, mechanical key
- 2- FPC semi-conductor sensor, 360 degree fingerprint recognition
- 3- C-level lock cylinder, stainless steel lock mortise
- 4- Touch screen keypad, see crystal clear numbers at night
- 5- Virtual password, prevent strangers from peeping and better protect privacy
- 6- With built-in doorbell and anti-theft beep alarm function

- 7- Powered by 4pcs AA alkaline batteries, 6 months & 180000 times using
- 8- With USB port for emergency charging
- 9- Suitable for home/office, wooden door, metal door, composite door, fire door group