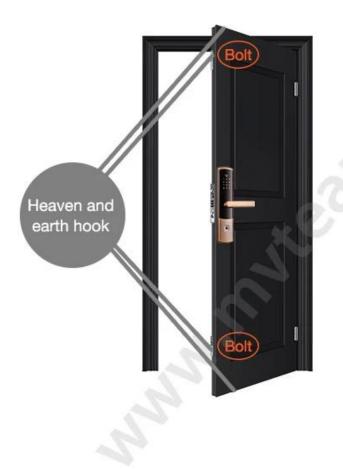

## Are there heaven and earth hook of the door?

### How to check?

- 1. Touch the top edge of the door to check if there are lock holes.
- 2. When the door lock is in pop up status, check whether there are lock tongues pops out on the top edge of the door.