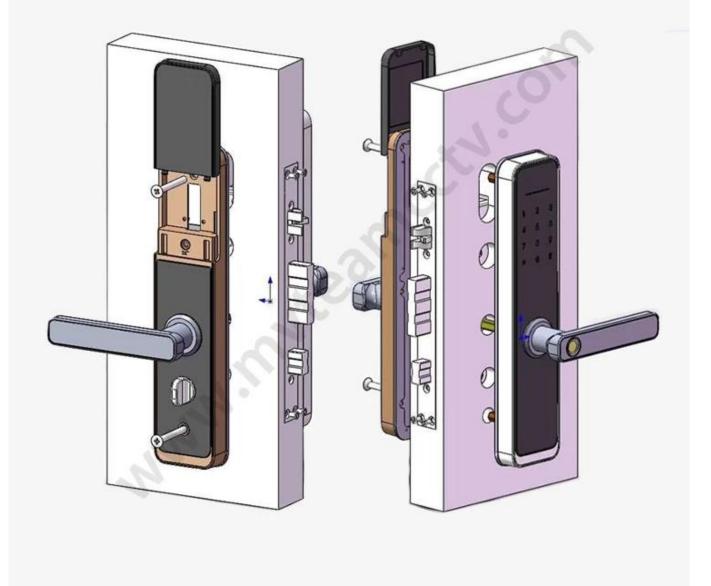

ite door, fire door grou |
| Working temperature     | -30°~ +65°                                                 |

### **Pictures**



## Bio-semiconductor Fingerprints

Bank-specific fingerprint recognition, only recognize living fingerprint.

Speed

2

5 8

٥

...

8

з

9

\*



## Remote Unlock Via APP From Anywhere



## Optional APP: Tuya or TTLock



# Intelligent Card Unlock



# Mechanical Key Unlock



# **High Security Grade**









### **Power Supply**

4 x AAA(5 alkaline) batteries, 6 months & 180000 times using.





### **USB** Charge

With backup USB port for emergency charging.

Warmly notice:

Due to international shipping problem, we will not deliver batteries come with locks. Please buy 4 section 5-Alkaline batteries by yourself from local market.



## Structure



## **Door Opening Direction**



C: right handle push the door to enter the room.

D: right handle pull the door to enter the room.

## Are there heaven and earth hook of the door?



#### How to check?

- 1. Touch the top edge of the door to check if there are lock holes.
- 2. When the door lock is in pop up status, check whether there are lock tongues pops out on the top edge of the door.



## Measurement



- 🔕 Lock side bar length
- Lock side bar width
- Ooor thickness
- Door frame bar width
- Door frame bar length

Please send above measurement data to us. We will recommand the correct locks to you.



#### **Contact us**





We export the smart door locks to all over the world.

If you have any questions or inquiries, welcome to <u>contact us</u>.

We will reply within 24 hours a