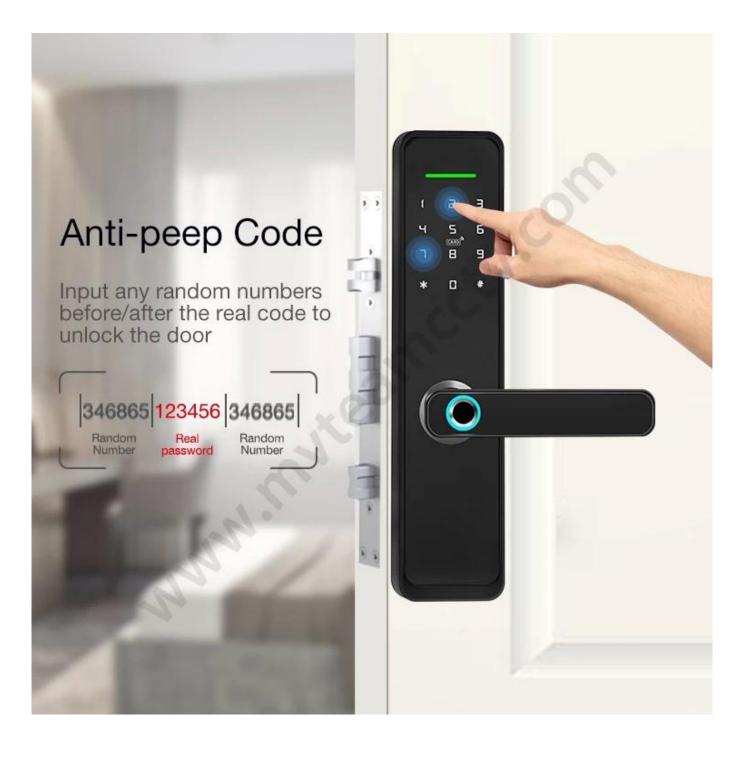

#### **Features**

- 1- Multiple unlock mode: Fingerprint, Password, Card, mechanical key, tuya or TTLOCK APP
- 2- FPC semi-conductor sensor, 360 degree fingerprint recognition
- 3- C-level lock cylinder, standard 240 x24mm 6052 lock mortise.
- 4- Touch screen keypad, see crystal clear numbers at night
- 5- Virtual password, prevent strangers from peeping and better protect privacy.
- 6- Powered by 4pcs AA alkaline batteries, 6 months & 180000 times using.
- 7- With USB port for emergency charging
- 8- Suitable for home/office, wooden door, metal door, composite door, fire door group
- 9- Working temperature: -30°~ +65°
- 10- High security grade, anti-theft beep alarm plus Anti-saw design