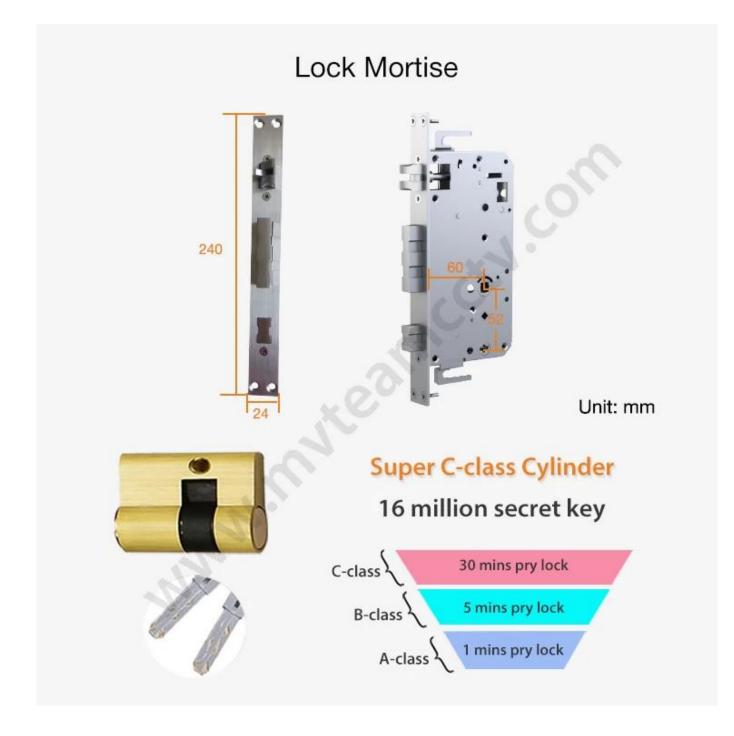

#### **Features**

- 1- Multiple unlock mode: Fingerprint, Password, Card, mechanical key, tuya or TTLOCK APP
- 2- FPC semi-conductor sensor, 360 degree fingerprint recognition
- 3- C-level lock cylinder, standard 240 x24mm 6052 lock mortise.
- 4- Touch screen keypad, see crystal clear numbers at night
- 5- Virtual password, prevent strangers from peeping and better protect privacy.
- 6- Powered by 4pcs AA alkaline batteries, 6 months & 180000 times using.
- 7- With USB port for emergency charging
- 8- Suitable for home/office, wooden door, metal door, composite door, fire door group
- 9- Working temperature: -30°~ +65°
- 10- High security grade, anti-theft beep alarm plus Anti-saw design

### **Specs**

| Model                   | X3-ZKMA                                                    |
|-------------------------|------------------------------------------------------------|
| Material                | Aluminum alloy                                             |
| Size                    | 300*68mm                                                   |
| Unlock                  | Fingerprint                                                |
|                         | Password                                                   |
|                         | Card                                                       |
|                         | Tuya or TTLock APP                                         |
| Fingerprint recognition | 360 degree FPC semi-conductor, sensor and handle           |
| Smart Keys              | 300 groups (fingerprint+code+card)                         |
| Cylinder grade          | C-level blade lock core                                    |
| Lock body material      | Stainless steel                                            |
| Lock body size          | 240 x24mm 6052 lock mortise                                |
| Other functions         | Smart Voice                                                |
|                         | Night Crystal Display                                      |
|                         | Doorbell                                                   |
| High Security Grade     | Anti theft Pick-proof Alarm, Anti-saw design               |
|                         | 4pcs AA batteries                                          |
| Power supply            | With backup USB port for emergency charging                |
| Color                   | Matte Black                                                |
| Scope of application    | Security door, wooden door, composite door, fire door grou |
| Working temperature     | -30°~ +65°                                                 |