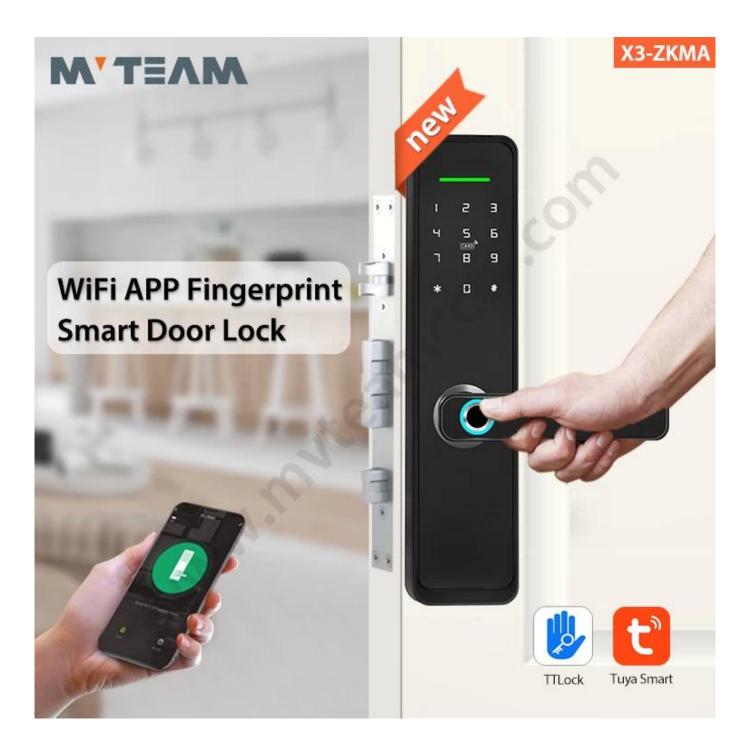

| Smart Voice                                                |
|                         | Night Crystal Display                                      |
|                         | Doorbell                                                   |
| High Security Grade     | Anti theft Pick-proof Alarm, Anti-saw design               |
|                         | 4pcs AA batteries                                          |
| Power supply            | With backup USB port for emergency charging                |
| Color                   | Matte Black                                                |
| Scope of application    | Security door, wooden door, composite door, fire door grou |
| Working temperature     | -30°~ +65°                                                 |

### **Pictures**



## Bio-semiconductor Fingerprints

Bank-specific fingerprint recognition, only recognize living fingerprint.

Speed

2

5 8

٥

...

8

з

9

\*



## Remote Unlock Via APP From Anywhere



## Optional APP: Tuya or TTLock



# Intelligent Card Unlock



# Mechanical Key Unlock



# **High Security Grade**









### **Power Supply**

4 x AAA(5 alkaline) batteries, 6 months & 180000 times using.





### **USB** Charge

With backup USB port for emergency charging.

Warmly notice:

Due to international shipping problem, we will not deliver batteries come with locks. Please buy 4 section 5-Alkaline batteries by yourself from local market.



## Structure



## **Door Opening Direction**



C: right handle push the door to enter the room.

D: right handle pull the door to enter the room.