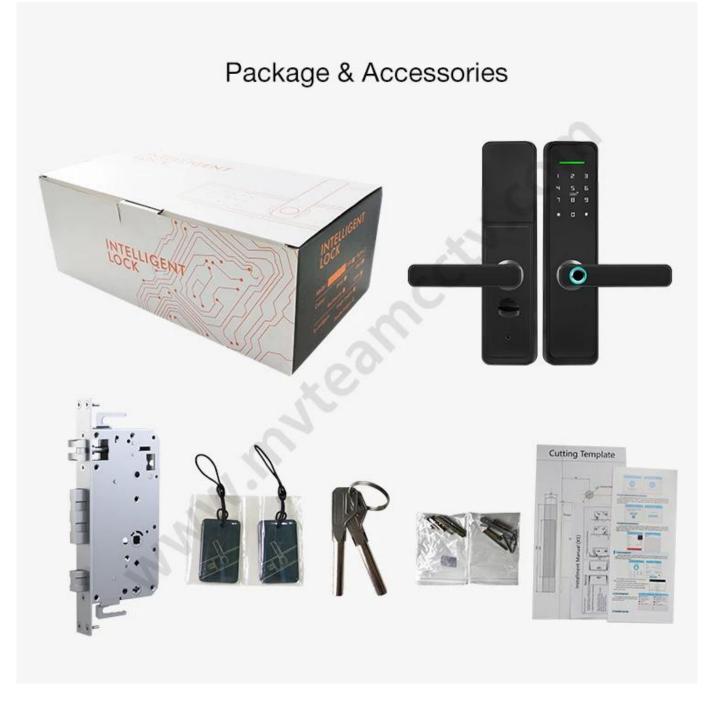

den door, composite door, fire door grou |
| Working temperature     | -30°~ +65°                                                 |

### **Pictures**



## Bio-semiconductor Fingerprints

Bank-specific fingerprint recognition, only recognize living fingerprint.

Speed

2

5 8

٥

...

8

з

9

\*



## Remote Unlock Via APP From Anywhere



## Optional APP: Tuya or TTLock



# Intelligent Card Unlock



# Mechanical Key Unlock



# **High Security Grade**









### **Power Supply**

4 x AAA(5 alkaline) batteries, 6 months & 180000 times using.





### **USB** Charge

With backup USB port for emergency charging.

Warmly notice:

Due to international shipping problem, we will not deliver batteries come with locks. Please buy 4 section 5-Alkaline batteries by yourself from local market.



## Structure



## **Door Opening Direction**



C: right handle push the door to enter the room.

D: right handle pull the door to enter the room.

## Are there heaven and earth hook of the door?



#### How to check?

- 1. Touch the top edge of the door to check if there are lock holes.
- 2. When the door lock is in pop up status, check whether there are lock tongues pops out on the top edge of the door.



## Measurement



- 🔕 Lock side bar length
- Lock side bar width
- Ooor thickness
- Door frame bar width
- Door frame bar length

Please send above measurement data to us. We will recommand the correct locks to you.



#### **Contact us**





We export the smart door locks to all over the world.

If you have any questions or inquiries, welcome to <u>contact us</u>.

We will reply w