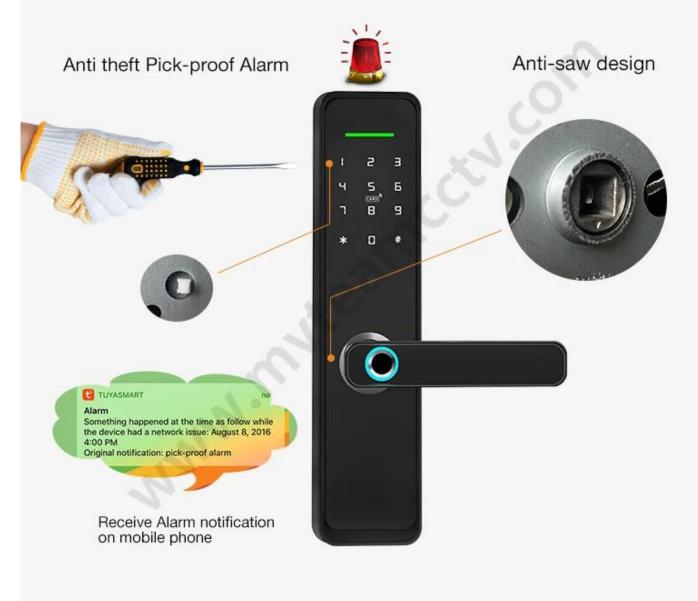

aw design               |
|                         | 4pcs AA batteries                                          |
| Power supply            | With backup USB port for emergency charging                |
| Color                   | Matte Black                                                |
| Scope of application    | Security door, wooden door, composite door, fire door grou |
| Working temperature     | -30°~ +65°                                                 |

### **Pictures**



## Bio-semiconductor Fingerprints

Bank-specific fingerprint recognition, only recognize living fingerprint.

Speed

2

5 8

٥

...

8

з

9

\*



## Remote Unlock Via APP From Anywhere



## Optional APP: Tuya or TTLock



# Intelligent Card Unlock



# Mechanical Key Unlock



# **High Security Grade**









### **Power Supply**

4 x AAA(5 alkaline) batteries, 6 months & 180000 times using.





### **USB** Charge

With backup USB port for emergency charging.

Warmly notice:

Due to international shipping problem, we will not deliver batteries come with locks. Please buy 4 section 5-Alkaline batteries by yourself from local market.



## Structure



## **Door Opening Direction**



C: right handle push the door to enter the room.

D: right handle pull the door to enter the room.

## Are there heaven and earth hook of the door?



#### How to check?

- 1. Touch the top edge of the door to check if there are lock holes.
- 2. When the door lock is in pop up status, check whether there are lock tongues pops out on the top edge of the door.



## Measurement



- 🔕 Lock side bar length
- L