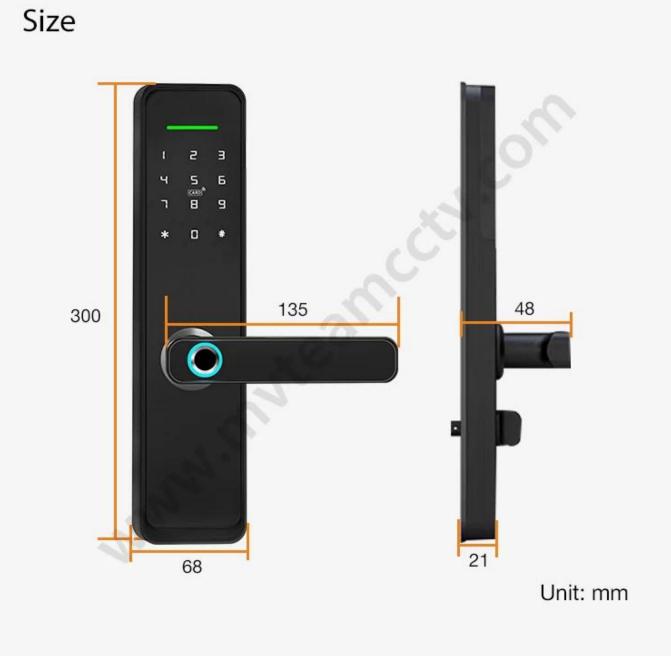

### **Specs**

| Model                   | X3-ZKMA                                                    |
|-------------------------|------------------------------------------------------------|
| Material                | Aluminum alloy                                             |
| Size                    | 300*68mm                                                   |
| Unlock                  | Fingerprint                                                |
|                         | Password                                                   |
|                         | Card                                                       |
|                         | Tuya or TTLock APP                                         |
| Fingerprint recognition | 360 degree FPC semi-conductor, sensor and handle           |
| Smart Keys              | 300 groups (fingerprint+code+card)                         |
| Cylinder grade          | C-level blade lock core                                    |
| Lock body material      | Stainless steel                                            |
| Lock body size          | 240 x24mm 6052 lock mortise                                |
| Other functions         | Smart Voice                                                |
|                         | Night Crystal Display                                      |
|                         | Doorbell                                                   |
| High Security Grade     | Anti theft Pick-proof Alarm, Anti-saw design               |
|                         | 4pcs AA batteries                                          |
| Power supply            | With backup USB port for emergency charging                |
| Color                   | Matte Black                                                |
| Scope of application    | Security door, wooden door, composite door, fire door grou |
| Working temperature     | -30°~ +65°                                                 |