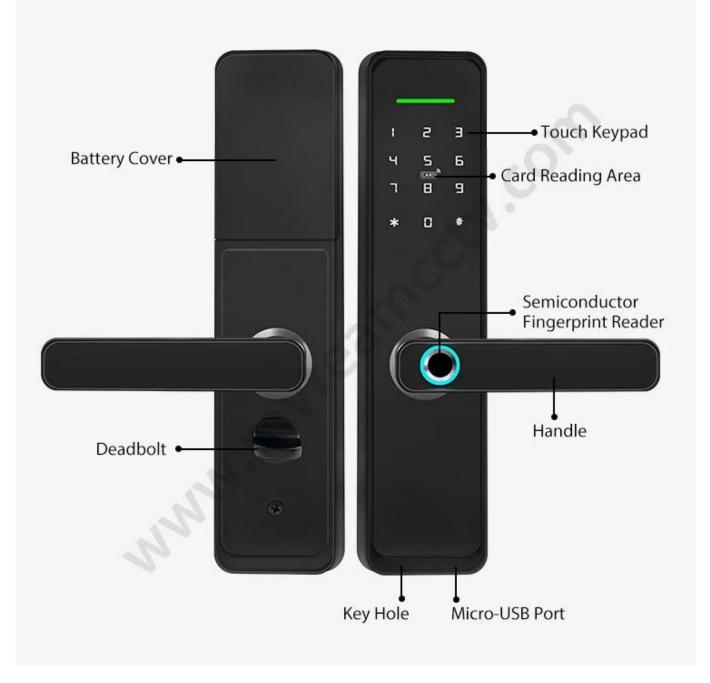

## Structure

#### **Features**

- 1- Multiple unlock mode: Fingerprint, Password, Card, mechanical key, tuya or TTLOCK APP
- 2- FPC semi-conductor sensor, 360 degree fingerprint recognition
- 3- C-level lock cylinder, standard 240 x24mm 6052 lock mortise.
- 4- Touch screen keypad, see crystal clear numbers at night
- 5- Virtual password, prevent strangers from peeping and better protect privacy.
- 6- Powered by 4pcs AA alkaline batteries, 6 months & 180000 times using.
- 7- With USB port for emergency charging
- 8- Suitable for home/office, wooden door, metal door, composite door, fire door group
- 9- Working temperature: -30°~ +65°
- 10- High security grade, anti-theft beep alarm plus Anti-saw design

### **Specs**

| Model                   | X3-ZKMA                                                    |
|-------------------------|------------------------------------------------------------|
| Material                | Aluminum alloy                                             |
| Size                    | 300*68mm                                                   |
| Unlock                  | Fingerprint                                                |
|                         | Password                                                   |
|                         | Card                                                       |
|                         | Tuya or TTLock APP                                         |
| Fingerprint recognition | 360 degree FPC semi-conductor, sensor and handle           |
| Smart Keys              | 300 groups (fingerprint+code+card)                         |
| Cylinder grade          | C-level blade lock core                                    |
| Lock body material      | Stainless steel                                            |
| Lock body size          | 240 x24mm 6052 lock mortise                                |
| Other functions         | Smart Voice                                                |
|                         | Night Crystal Display                                      |
|                         | Doorbell                                                   |
| High Security Grade     | Anti theft Pick-proof Alarm, Anti-saw design               |
|                         | 4pcs AA batteries                                          |
| Power supply            | With backup USB port for emergency charging                |
| Color                   | Matte Black                                                |
| Scope of application    | Security door, wooden door, composite door, fire door grou |
| Working temperature     | -30°~ +65°                                                 |