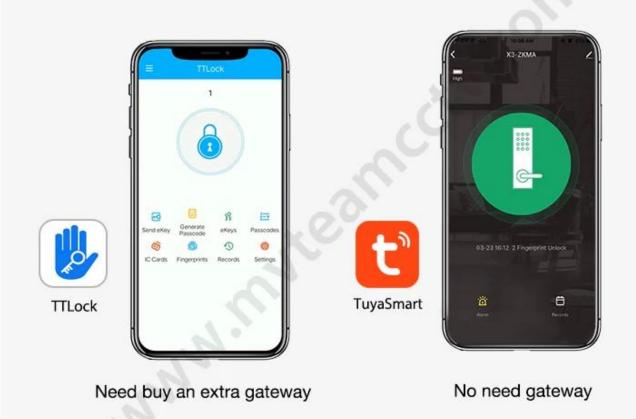

|
| High Security Grade     | Anti theft Pick-proof Alarm, Anti-saw design               |
|                         | 4pcs AA batteries                                          |
| Power supply            | With backup USB port for emergency charging                |
| Color                   | Matte Black                                                |
| Scope of application    | Security door, wooden door, composite door, fire door grou |
| Working temperature     | -30°~ +65°                                                 |

### **Pictures**



## Bio-semiconductor Fingerprints

Bank-specific fingerprint recognition, only recognize living fingerprint.

Speed

2

5 8

٥

...

8

з

9

\*



## Remote Unlock Via APP From Anywhere



## Optional APP: Tuya or TTLock



# Intelligent Card Unlock



# Mechanical Key Unlock



# **High Security Grade**









### **Power Supply**

4 x AAA(5 alkaline) batteries, 6 months & 180000 times using.





### **USB** Charge

With backup USB port for emergency charging.

Warmly notice:

Due to international shipping problem, we will not deliver batteries come with locks. Please buy 4 section 5-Alkaline batteries by yourself from local market.



## Structure



## **Door Opening Direction**



C: right handle push the door to enter the room.

D: right handle pull the door to enter the room.

## Are there heaven and earth hook of the door?



#### How to check?

- 1. Touch the top edge of the door to check if there are lock holes.
- 2. When the door lock is in pop up status, check whether there are lock tongues po