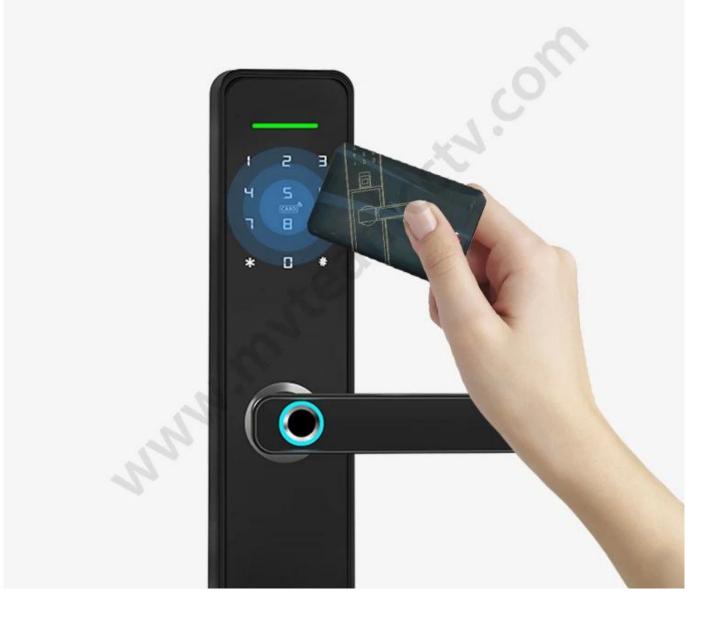

Security Grade     | Anti theft Pick-proof Alarm, Anti-saw design               |
|                         | 4pcs AA batteries                                          |
| Power supply            | With backup USB port for emergency charging                |
| Color                   | Matte Black                                                |
| Scope of application    | Security door, wooden door, composite door, fire door grou |
| Working temperature     | -30°~ +65°                                                 |

### **Pictures**



## Bio-semiconductor Fingerprints

Bank-specific fingerprint recognition, only recognize living fingerprint.

Speed

2

5 8

٥

...

8

з

9

\*



## Remote Unlock Via APP From Anywhere



## Optional APP: Tuya or TTLock



# Intelligent Card Unlock



# Mechanical Key Unlock



# **High Security Grade**









### **Power Supply**

4 x AAA(5 alkaline) batteries, 6 months & 180000 times using.





### **USB** Charge

With backup USB port for emergency charging.

Warmly notice:

Due to international shipping problem, we will not deliver batteries come with locks. Please buy 4 section 5-Alkaline batteries by yourself from local market.



## Structure



## **Door Opening Direction**



C: right handle push the door to enter the room.

D: right handle pull the door to enter the room.

## Are there heaven and earth hook of the door?



#### How to check?

- 1. Touch the top edge of the door to check if there are lock holes.
- 2. When the door lock is in pop up status, check whether there are lock tongues pops out on the top edge of the