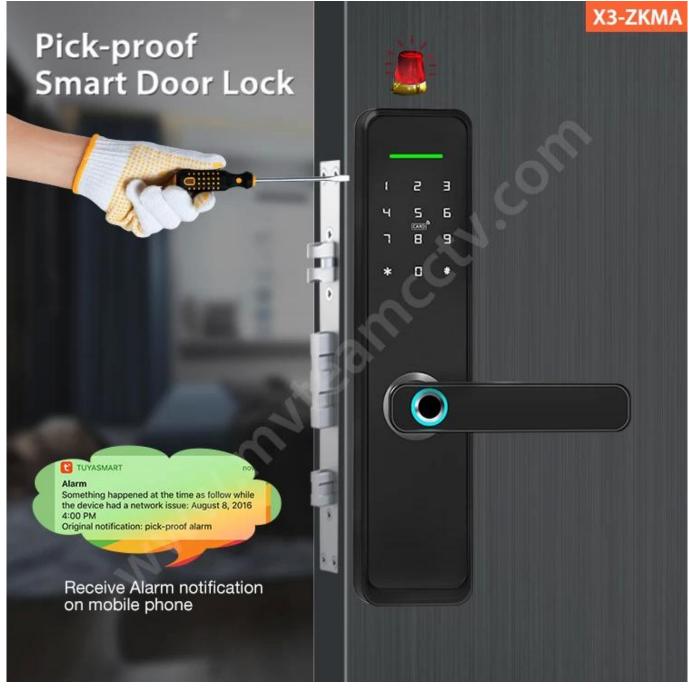

# **High Security Grade**

#### **Features**

- 1- Multiple unlock mode: Fingerprint, Password, Card, mechanical key, tuya or TTLOCK APP
- 2- FPC semi-conductor sensor, 360 degree fingerprint recognition
- 3- C-level lock cylinder, standard 240 x24mm 6052 lock mortise.
- 4- Touch screen keypad, see crystal clear numbers at night
- 5- Virtual password, prevent strangers from peeping and better protect privacy.
- 6- Powered by 4pcs AA alkaline batteries, 6 months & 180000 times using.
- 7- With USB port for emergency charging
- 8- Suitable for home/office, wooden door, metal door, composite door, fire door group
- 9- Working temperature: -30°~ +65°
- 10- High security grade, anti-theft beep alarm plus Anti-saw design