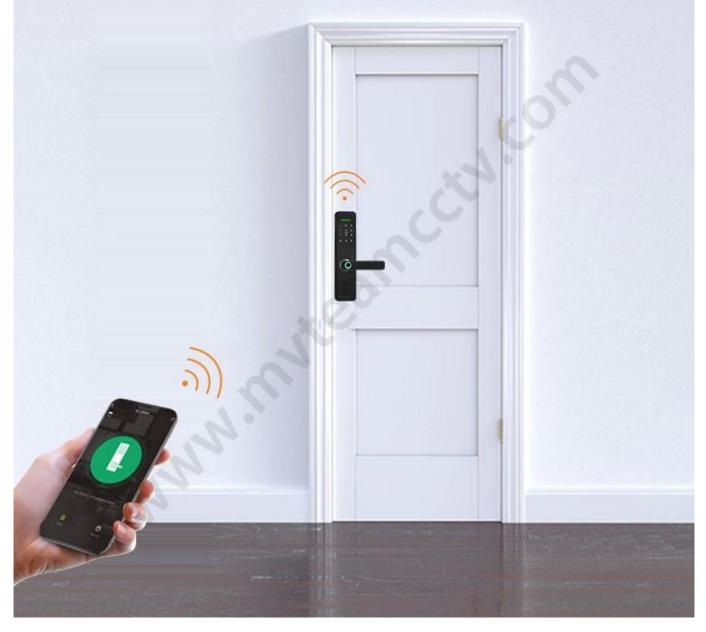

bell                                                   |
| High Security Grade     | Anti theft Pick-proof Alarm, Anti-saw design               |
|                         | 4pcs AA batteries                                          |
| Power supply            | With backup USB port for emergency charging                |
| Color                   | Matte Black                                                |
| Scope of application    | Security door, wooden door, composite door, fire door grou |
| Working temperature     | -30°~ +65°                                                 |

### **Pictures**



## Bio-semiconductor Fingerprints

Bank-specific fingerprint recognition, only recognize living fingerprint.

Speed

2

5 8

٥

...

8

з

9

\*



## Remote Unlock Via APP From Anywhere



## Optional APP: Tuya or TTLock



# Intelligent Card Unlock



# Mechanical Key Unlock



# **High Security Grade**









### **Power Supply**

4 x AAA(5 alkaline) batteries, 6 months & 180000 times using.





### **USB** Charge

With backup USB port for emergency charging.

Warmly notice:

Due to international shipping problem, we will not deliver batteries come with locks. Please buy 4 section 5-Alkaline batteries by yourself from local market.



## Structure



## **Door Opening Direction**



C: right handle push the door to enter the room.

D: right handle pull the door to enter the room.

## Are there heaven and earth hook of the door?



#### How to check?

- 1. Touch the top edge of the door to check if there are lock holes.
- 2. When the door lock is in pop up status, chec