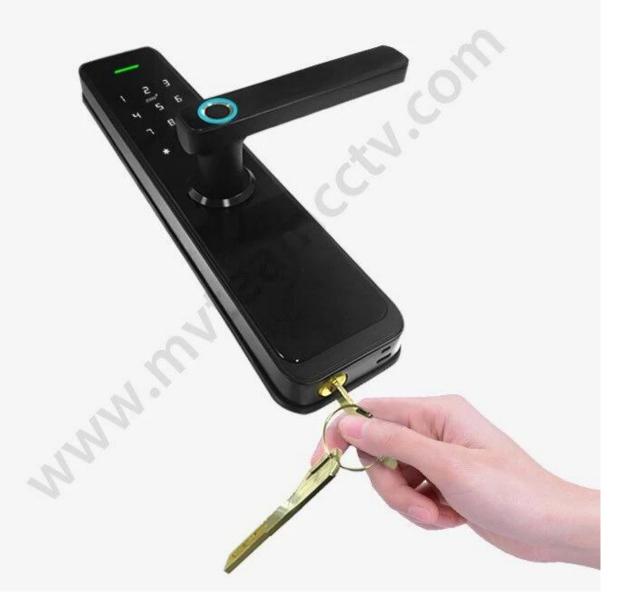

heft Pick-proof Alarm, Anti-saw design               |
|                         | 4pcs AA batteries                                          |
| Power supply            | With backup USB port for emergency charging                |
| Color                   | Matte Black                                                |
| Scope of application    | Security door, wooden door, composite door, fire door grou |
| Working temperature     | -30°~ +65°                                                 |

### **Pictures**



## Bio-semiconductor Fingerprints

Bank-specific fingerprint recognition, only recognize living fingerprint.

Speed

2

5 8

٥

...

8

з

9

\*



## Remote Unlock Via APP From Anywhere



## Optional APP: Tuya or TTLock



# Intelligent Card Unlock



# Mechanical Key Unlock



# **High Security Grade**









### **Power Supply**

4 x AAA(5 alkaline) batteries, 6 months & 180000 times using.





### **USB** Charge

With backup USB port for emergency charging.

Warmly notice:

Due to international shipping problem, we will not deliver batteries come with locks. Please buy 4 section 5-Alkaline batteries by yourself from local market.



## Structure



## **Door Opening Direction**



C: right handle push the door to enter the room.

D: right handle pull the door to enter the room.

## Are there heaven and earth hook of the door?



#### How to check?

- 1. Touch the top edge of the door to check if there are lock holes.
- 2. When the door lock is in pop up status, check whether there are lock tongues pops out on the top edge of the door.



## Measurement