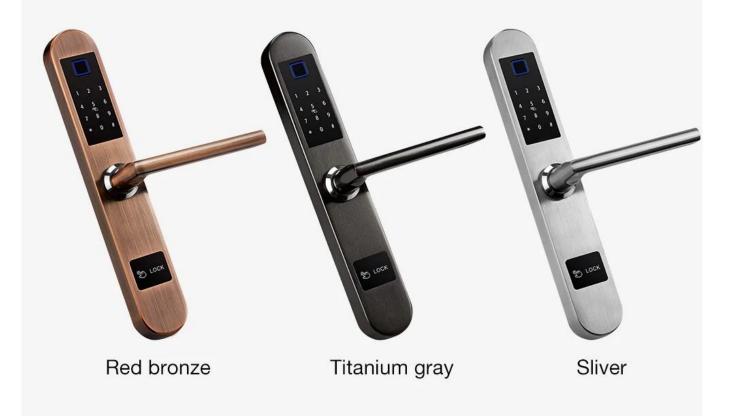

# **Multi-Color Selection**

### **Specs**

| Model                   | C5-ZKM                                                                                            |
|-------------------------|---------------------------------------------------------------------------------------------------|
| Material                | 304 one stainless steel                                                                           |
| Size                    | 300*45mm                                                                                          |
| Unlock                  | Fingerprint, Password, Card, Key                                                                  |
| Fingerprint recognition | 360 degree FPC semi-conductor, 100 pieces capacity                                                |
| Swipe                   | 200 sheets                                                                                        |
| Password capacity       | 50 groups                                                                                         |
| Cylinder grade          | C-level blade lock core                                                                           |
| Lock body material      | Stainless steel                                                                                   |
| Lock body size          | Standard: 240mm*22mm                                                                              |
| Other functions         | Smart Voice                                                                                       |
| Power supply            | 4pcs AA batteries                                                                                 |
| Emergency charging      | With backup USB port for emergency charging                                                       |
| Color                   | Silver, Titanium gray, Red brone                                                                  |
| Scope of application    | aluminum alloy glass door, sliding door, plastic steel door,<br>sliding door, aluminum alloy door |