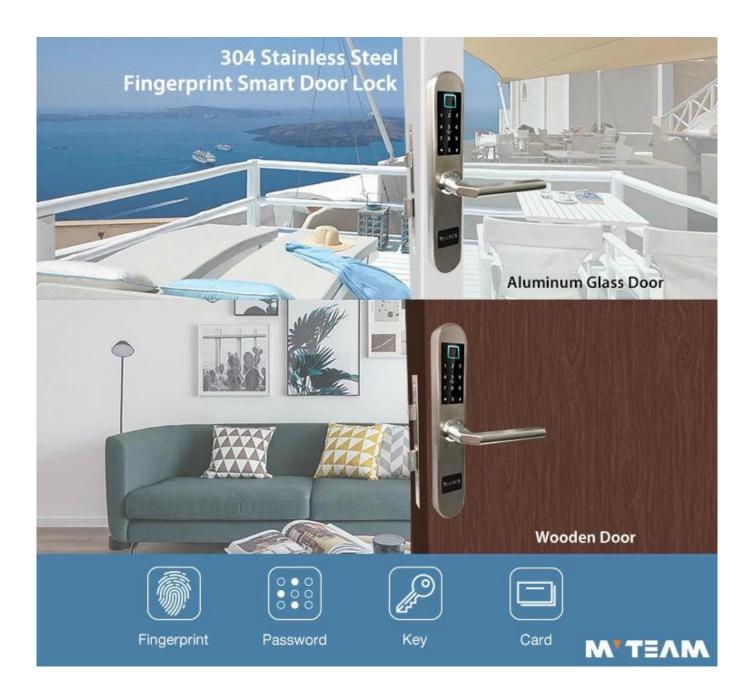

### A Fashion Smart Door Lock For Aluminium Alloy Glass Door

This smart lock has a narrow lock body that is perfect for aluminum alloy glass locks. Enjoy the amazing keyless access experience with fingerprint door lock.

9- Suitable for residential/home/office, aluminum door, sliding door, plastic steel door, sliding door, aluminum alloy door

### **Specs**

| Model                   | C5-ZKM                                                                                            |
|-------------------------|---------------------------------------------------------------------------------------------------|
| Material                | 304 one stainless steel                                                                           |
| Size                    | 300*45mm                                                                                          |
| Unlock                  | Fingerprint, Password, Card, Key                                                                  |
| Fingerprint recognition | 360 degree FPC semi-conductor, 100 pieces capacity                                                |
| Swipe                   | 200 sheets                                                                                        |
| Password capacity       | 50 groups                                                                                         |
| Cylinder grade          | C-level blade lock core                                                                           |
| Lock body material      | Stainless steel                                                                                   |
| Lock body size          | Standard: 240mm*22mm                                                                              |
| Other functions         | Smart Voice                                                                                       |
| Power supply            | 4pcs AA batteries                                                                                 |
| Emergency charging      | With backup USB port for emergency charging                                                       |
| Color                   | Silver, Titanium gray, Red brone                                                                  |
| Scope of application    | aluminum alloy glass door, sliding door, plastic steel door,<br>sliding door, aluminum alloy door |