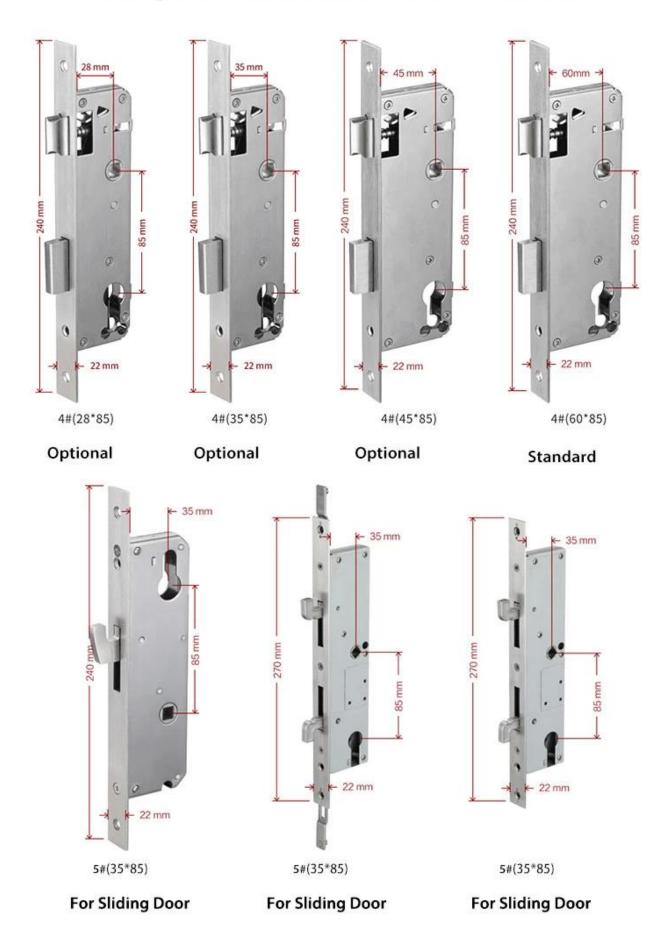

d: 240mm*22mm                                                                              |
| Other functions         | Smart Voice                                                                                       |
| Power supply            | 4pcs AA batteries                                                                                 |
| Emergency charging      | With backup USB port for emergency charging                                                       |
| Color                   | Silver, Titanium gray, Red brone                                                                  |
| Scope of application    | aluminum alloy glass door, sliding door, plastic steel door,<br>sliding door, aluminum alloy door |



















### **Multiple Lock Mortises For Your Choice**



# **Multi-Color Selection**



### **Power Supply**

4 x AA(5 alkaline) batteries, 6 months & 180000 times using.





USB Charge With backup USB port for emergency charging.

Warmly notice:

Due to international shipping problem, we will not deliver batteries come with locks. Please buy 4 section 5-Alkaline batteries by yourself from local market.

## Why Do You Need the Smart Door Lock?



Keep your property safe when nobody at home



Don't need worry about can't find the key when going home



No need to bring a bunch of keys when exercising



Don't need pay to unlocking company when losing the key

# **Door Opening Direction**



C: right handle push the door to enter the room.

D: right handle pull the door to enter the room.

## Are there heaven and earth hook of the door?



###