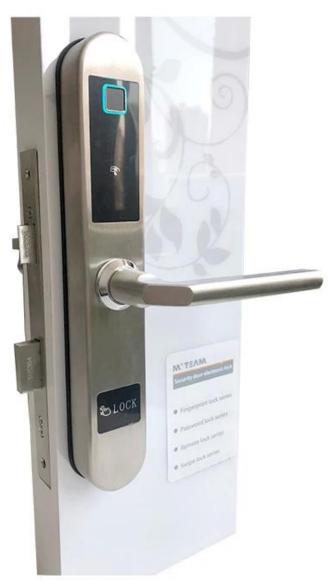

### A Fashion Smart Door Lock For Aluminium Alloy Glass Door

This smart lock has a narrow lock body that is perfect for aluminum alloy glass locks. Enjoy the amazing keyless access experience with fingerprint door lock.

### **Features**

- 1- Material: 304 one stainless steel
- 2- Lock Size: 300mm\*45mm

- 3- Lock mortise size: 240mm\*22mm
- 4- Multiple unlock mode: Fingerprint, Password, Card, mechanical key
- 5- FPC semi-conductor sensor, 360 degree fingerprint recognition
- 6- C-class lock cylinder, three types lock bodies for your choice.
- 7- Powered by 4pcs AA batteries, 6 months & 180000 times using.
- 8- With USB port for emergency charging

### **Specs**

| Model                   | C5-ZKM                                                                                            |
|-------------------------|---------------------------------------------------------------------------------------------------|
| Material                | 304 one stainless steel                                                                           |
| Size                    | 300*45mm                                                                                          |
| Unlock                  | Fingerprint, Password, Card, Key                                                                  |
| Fingerprint recognition | 360 degree FPC semi-conductor, 100 pieces capacity                                                |
| Swipe                   | 200 sheets                                                                                        |
| Password capacity       | 50 groups                                                                                         |
| Cylinder grade          | C-level blade lock core                                                                           |
| Lock body material      | Stainless steel                                                                                   |
| Lock body size          | Standard: 240mm*22mm                                                                              |
| Other functions         | Smart Voice                                                                                       |
| Power supply            | 4pcs AA batteries                                                                                 |
| Emergency charging      | With backup USB port for emergency charging                                                       |
| Color                   | Silver, Titanium gray, Red brone                                                                  |
| Scope of application    | aluminum alloy glass door, sliding door, plastic steel door,<br>sliding door, aluminum alloy door |