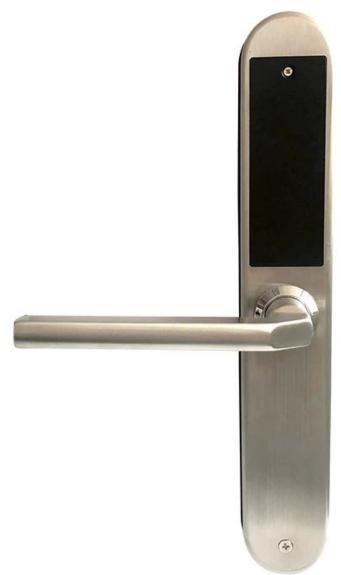

### A Fashion Smart Door Lock For Aluminium Alloy Glass Door

This smart lock has a narrow lock body that is perfect for aluminum alloy glass locks. Enjoy the amazing keyless access experience with fingerprint door lock.

### **Features**

- 1- Material: 304 one stainless steel
- 2- Lock Size: 300mm\*45mm

- 3- Lock mortise size: 240mm\*22mm
- 4- Multiple unlock mode: Fingerprint, Password, Card, mechanical key
- 5- FPC semi-conductor sensor, 360 degree fingerprint recognition
- 6- C-class lock cylinder, three types lock bodies for your choice.
- 7- Powered by 4pcs AA batteries, 6 months & 180000 times using.
- 8- With USB port for emergency charging

### **Specs**

| Model                   | C5-ZKM                                                                                            |
|-------------------------|---------------------------------------------------------------------------------------------------|
| Material                | 304 one stainless steel                                                                           |
| Size                    | 300*45mm                                                                                          |
| Unlock                  | Fingerprint, Password, Card, Key                                                                  |
| Fingerprint recognition | 360 degree FPC semi-conductor, 100 pieces capacity                                                |
| Swipe                   | 200 sheets                                                                                        |
| Password capacity       | 50 groups                                                                                         |
| Cylinder grade          | C-level blade lock core                                                                           |
| Lock body material      | Stainless steel                                                                                   |
| Lock body size          | Standard: 240mm*22mm                                                                              |
| Other functions         | Smart Voice                                                                                       |
| Power supply            | 4pcs AA batteries                                                                                 |
| Emergency charging      | With backup USB port for emergency charging                                                       |
| Color                   | Silver, Titanium gray, Red brone                                                                  |
| Scope of application    | aluminum alloy glass door, sliding door, plastic steel door,<br>sliding door, aluminum alloy door |