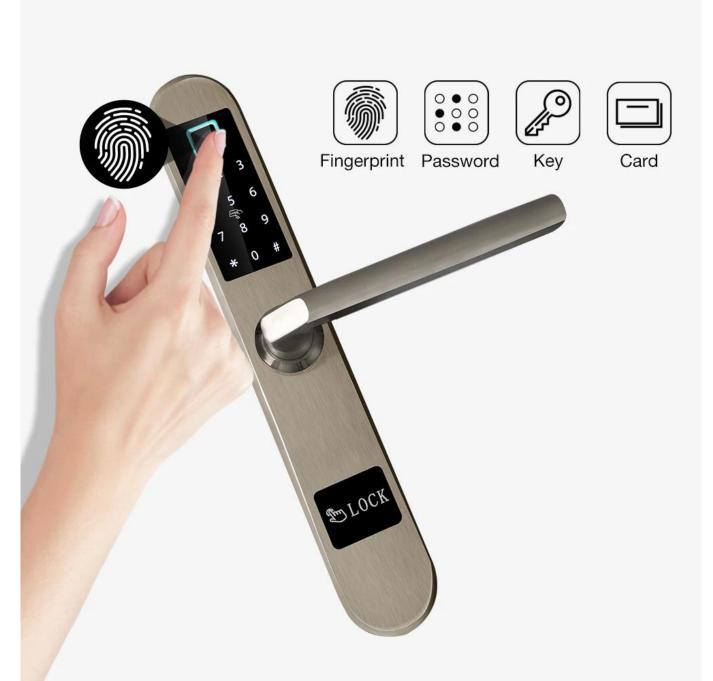

### Home Hotel Intelligence Biometric Fingerprint Smart Door Lock System Wholesale Price Use Finger/Card/Code/Key To Open The Door

### **Features**

- 1- Material: 304 one stainless steel
- 2- Lock Size: 300mm\*45mm

- 3- Lock mortise size: 240mm\*22mm
- 4- Multiple unlock mode: Fingerprint, Password, Card, mechanical key
- 5- FPC semi-conductor sensor, 360 degree fingerprint recognition
- 6- C-class lock cylinder, three types lock bodies for your choice.
- 7- Powered by 4pcs AA batteries, 6 months & 180000 times using.
- 8- With USB port for emergency charging

### **Specs**

| Model                   | C5-ZKM                                                                                            |
|-------------------------|---------------------------------------------------------------------------------------------------|
| Material                | 304 one stainless steel                                                                           |
| Size                    | 300*45mm                                                                                          |
| Unlock                  | Fingerprint, Password, Card, Key                                                                  |
| Fingerprint recognition | 360 degree FPC semi-conductor, 100 pieces capacity                                                |
| Swipe                   | 200 sheets                                                                                        |
| Password capacity       | 50 groups                                                                                         |
| Cylinder grade          | C-level blade lock core                                                                           |
| Lock body material      | Stainless steel                                                                                   |
| Lock body size          | Standard: 240mm*22mm                                                                              |
| Other functions         | Smart Voice                                                                                       |
| Power supply            | 4pcs AA batteries                                                                                 |
| Emergency charging      | With backup USB port for emergency charging                                                       |
| Color                   | Silver, Titanium gray, Red brone                                                                  |
| Scope of application    | aluminum alloy glass door, sliding door, plastic steel door,<br>sliding door, aluminum alloy door |