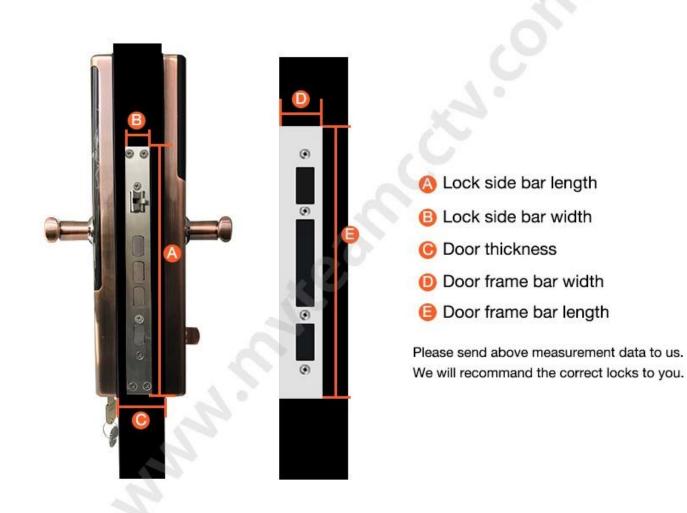

oblem, we will not deliver batteries come with locks. Please buy 4 section 5-Alkaline batteries by yourself from local market.

## Why Do You Need the Smart Door Lock?



Keep your property safe when nobody at home



Don't need worry about can't find the key when going home



No need to bring a bunch of keys when exercising



Don't need pay to unlocking company when losing the key

# **Door Opening Direction**



C: right handle push the door to enter the room.

D: right handle pull the door to enter the room.

## Are there heaven and earth hook of the door?



### How to check?

- 1. Touch the top edge of the door to check if there are lock holes.
- 2. When the door lock is in pop up status, check whether there are lock tongues pops out on the top edge of the door.



### Measurement



#### **Contact us**

We export the smart door locks to all over the world.

If you have any questions or inquiry about the products, welcome to <u>contact us</u>. We will reply you within 24 hours and quote the best wholesale prices to you.