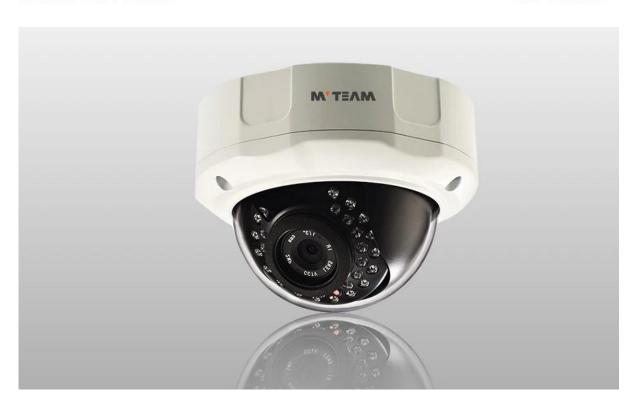

## PRODUCT PICTURE

M'TEAM

### **Main Features:**

- 1.0M/1.3M/2.0M pixel full real time optional, Highest resolution 1080P
- •follow HD and CVBS video standard
- •2.8-12mm(M12) vari-focal Lens
- •Water Resistant Rate:IP66
- support transmission distance above 500M under general 75- 3 coaxial cable without loss
- High-speed, long-distance, real-time transmission
- support OSD menu
- with ICR switching , to achieve Day and Night monitoring
- •Used genuinely imported 3rd generation IR LEDs and megapixel high definition lens, these cameras have been featured as great performance in color restoration, image definition and night viewing.