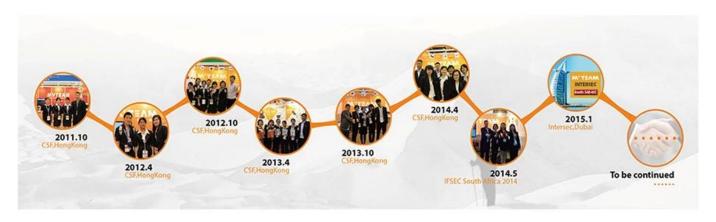

|  |
| AWB                   | Automatic / manual / day / night                      |                                          |  |
| Day/Night             | Auto(ICR) / Color / B/W                               |                                          |  |
| Transmission Distance | Over 500m via 75-3 coaxial cable                      |                                          |  |

| Power Supply        | DC 12V±10%                                  |
|---------------------|---------------------------------------------|
| Working Environment | 30°C~+60°C/Less than 95%RH(no condensation) |
| Power Consumption   | 4W MAX                                      |

## PRODUCT PICTURE

M'TEAM



## FACTORY & OFFICE

# M'TEAM













• EXHIBITIONS M'TEAM