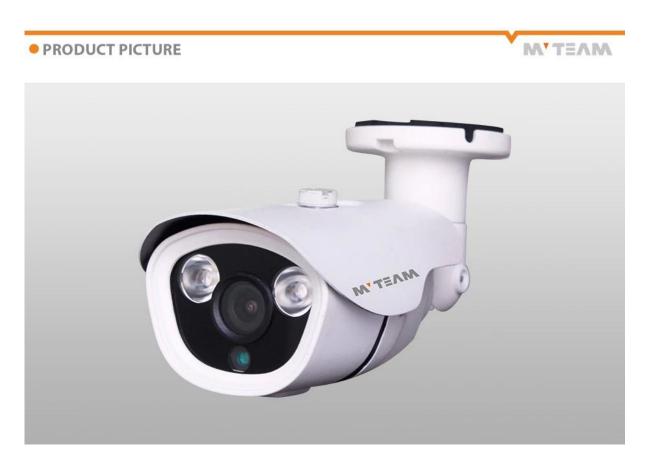

## FEATURES

1)Resolution HD 720P
2)6mm lens
3)Support Onvif, POE
4)Support P2P (Plug to play)
5)Night vision 30M
6) 1 year Warranty
7) With CE,FCC, RoHS certificates

SPECS

M'TEAM

| Model                          | MVT-M1420                                                                          |
|--------------------------------|------------------------------------------------------------------------------------|
| Sensor type                    | Hi3518E+OV9712,1/3" CMOS sensor                                                    |
| Compress standard              | H.264 Main profile,MPEG4,MJPEG                                                     |
| Main Stream                    | H.264                                                                              |
| Shutter speed                  | 1/50(1/60) ~ 1/100,000 s                                                           |
| Video compression              | 32Kbps~16Mbps                                                                      |
| Lens                           | 3M Pixels 6mm Lens                                                                 |
| Lens Interface type            | (M12)                                                                              |
| Day and night switch<br>system | IR-CUT                                                                             |
| Audio<br>Compression           | ADPCM                                                                              |
| Minimum illumination           | 0.05Lux @Color,0.01Lux B/W                                                         |
| Image setting                  | Saturation, brightness, contrast ratio can be adjusted by CMS and IE browser       |
| Intelligent alarm              | Motion detecting, video loss, network cable disconnection, and IP address conflict |
| Memory Function                | Network storage                                                                    |
| Network Protocol               | P2P,RTP,RTSP,TCP/IP,HTTP,DHCP,DNS,DDNS, PPPoE,SMTP,NTP                             |
| General function               | Flash-prevention, double stream, heartbeat, password protection                    |
| Communication<br>interface     | 1ch RJ45,10M/100M ethernet ports adaptively                                        |
| LED                            | 2pcs of 3rd generation led array                                                   |