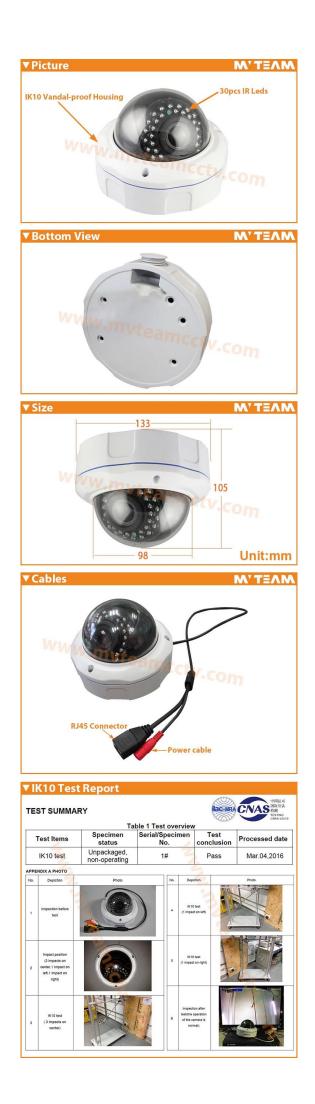

# IK10 1080P Fixed Lens IP Camera with CE,ROHS,FCC(MVT-M2680)

### FEATURES

MTEAM

MYTEAM

Resolution HD 1080P
HD 3MP 6mm lens(CS)
Support Onvif, POE
Support P2P (Plug to play)
Night vision 30M
1 year Warranty
With CE,FCC, RoHS certificates

| Model                       | MVT-M2680                                                                          |
|-----------------------------|------------------------------------------------------------------------------------|
| Sensor type                 | Hi3516C + SONY IMX323,1/2.9" Sony sensor                                           |
| Compress standard           | H.264 Main profile,MPEG4,MJPEG                                                     |
| Main Stream                 | 1920*1080@30fps                                                                    |
| Shutter speed               | 1/50(1/60) ~ 1/100,000 s                                                           |
| Video compression           | 32Kbps~16Mbps                                                                      |
| Lens                        | HD 3MP 6mm Lens(CS)                                                                |
| Lens Interface type         | (M12)                                                                              |
| Day and night switch system | IR-CUT                                                                             |
| Minimum illumination        | 0.05Lux @Color,0.01Lux B/W                                                         |
| Image setting               | Saturation, brightness, contrast ratio can be adjusted by viewing in IE browser    |
| Intelligent alarm           | Motion detecting, video loss, network cable disconnection, and IP address conflict |
| Memory Function             | Network storage                                                                    |
| Network Protocol            | P2P,RTP,RTSP,TCP/IP,HTTP,DHCP,DNS,DDNS, PPPoE,SMTP,NTP                             |
| General function            | Flash-prevention, double stream, heartbeat, password protection                    |
| Communication interface     | 1ch RJ45,10M/100M ethernet ports adaptively                                        |
| Power                       | POE or 12V 2A Power supply adaptor                                                 |
| LED                         | 36pcs leds                                                                         |
| IR distance                 | 30m                                                                                |
| IP Grade                    | indoor use                                                                         |