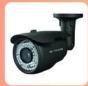

MVT-R58 9-22mm vari-focal Lens, 72pcs×Ф5 IR leds

MVT-D30 6mm lens, 24pcs×Ф5 IR leds

MVT-D22 6mm lens, 36pcs×Ф5 IR leds

MVT-D28 6mm lens, 36pcs×Ф5 IR leds

MVT-D29 2.8-12mm vari-focal Lens, 36pcs×Ф5 IR leds