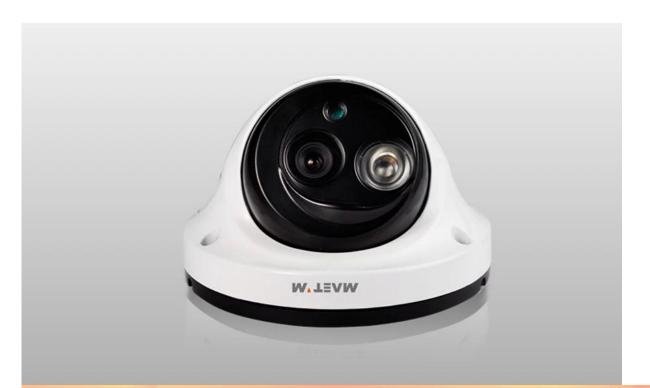

uage     |                                          | -                                        |
| Power        | 50mA                                     | 50mA                                     |
| Dissipation  |                                          |                                          |

| Power Input           | DC12V±1V                                   | DC12V±1V                                  |
|-----------------------|--------------------------------------------|-------------------------------------------|
| Operation Temperature | Temperature -10°C +60°C, Humidity less tha | Temperature -10°C□+60°C,Humidity less tha |
|                       | n 85%RH                                    | n 85%RH                                   |

#### PRODUCT PICTURE

#### M'TEAM



# **New Appearance CCTV Cameras**



MVT-R46 8mm(CS) Lens, 42 pcs IR leds



MVT-R30 8mm Lens, 42pcs×Ф5 IR leds



MVT-R21 2.8-12mm vari-focal Lens, 42pcs×Ф5 IR leds



MVT-R62 2.8-12mm vari-focal Lens, 42pcs×Φ5 IR leds



MVT-R58 9-22mm vari-focal Lens, 72pcs×Ф5 IR leds



MVT-D30 6mm lens, 24pcs×Ф5 IR leds



MVT-D22 6mm lens, 36pcs×Ф5 IR leds



MVT-D28 6mm lens, 36pcs×Ф5 IR leds



MVT-D29 2.8-12mm vari-focal Lens, 36pcs×Ф5 IR leds



MVT-D26 2.8-12mm(M12) vari-focal Lens

## • FACTORY & OFFICE M'TEAM













## • EXHIBITIONS M'TEAM



For more about AHD Products welcome to Visit FAQ