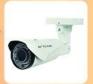

# **New Appearance CCTV Cameras**

MVT-R46 8mm(CS) Lens, 42 pcs IR leds

MVT-R30 8mm Lens, 42pcs×Ф5 IR leds

MVT-R21 2.8-12mm vari-focal Lens, 42pcs×Ф5 IR leds

MVT-R62 2.8-12mm vari-focal Lens, 42pcs×Φ5 IR leds