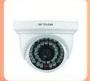

MVT-R58 9-22mm vari-focal Lens, 72pcs×Ф5 IR leds

MVT-D30 6mm lens, 24pcs×Ф5 IR leds

MVT-D22 6mm lens, 36pcs×Ф5 IR leds

MVT-D28 6mm lens, 36pcs×Ф5 IR leds

MVT-D29 2.8-12mm vari-focal Lens, 36pcs×Ф5 IR leds