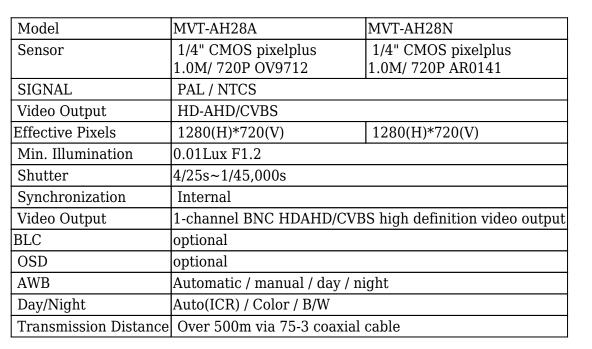

## **Main Features:**

- 1.0M/1.3M/2.0M pixel full real time optional, Highest resolution 1080P
- •follow HD and CVBS video standard
- •6mm(M12) fixed Lens
- •Water Resistant Rate:IP66
- support transmission distance above 500M under general 75- 3 coaxial cable without loss
- High-speed, long-distance, real-time transmission
- support OSD menu
- with ICR switching , to achieve Day and Night monitoring

•Used genuinely imported 3rd generation IR LEDs and megapixel high definition lens, these cameras have been featured as great performance in color restoration, image definition and night viewing.