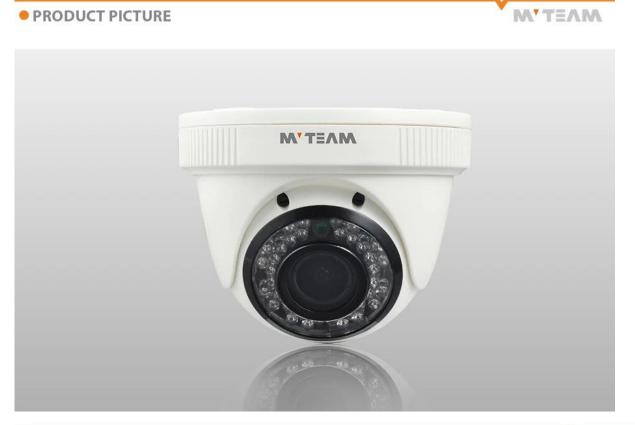

transmission
- support OSD menu
- with ICR switching , to achieve Day and Night monitoring

•Used genuinely imported 3rd generation IR LEDs and megapixel high definition lens, these cameras have been featured as great performance in color restoration, image definition and night viewing.

## **Application Places:**

Apply to the financial, supermarket, telecommunications, government, schools, airports, factories, hot els, museums and other places of requirement of high-definition.

## SPECS







| Power Supply        | DC 12V±10%                                  |
|---------------------|---------------------------------------------|
| Working Environment | 30°C~+60°C/Less than 95%RH(no condensation) |
| Power Consumption   | 4W MAX                                      |

PRODUCT PICTURE



## **FACTORY & OFFICE**

ΜΥΤΞΛΜ