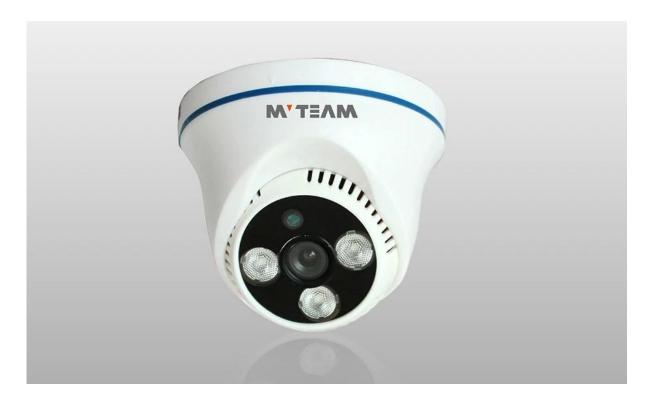

rk storage                                                                   |
| Network Protocol            | P2P,RTP,RTSP,TCP/IP,HTTP,DHCP,DNS,DDNS, PPPoE,SMTP,NTP                            |
| General function            | Flash-prevention, double stream, heartbeat, password protection                   |
| Communication interface     | 1ch RJ45,10M/100M ethernet ports adaptively                                       |
| LED                         | 3rd generation LED Array                                                          |
| IR distance                 | 30m                                                                               |
| IP Grade                    |                                                                                   |

M'TEAM PRODUCT PICTURE



## FACTORY & OFFICE















• EXHIBITIONS M'TEAM