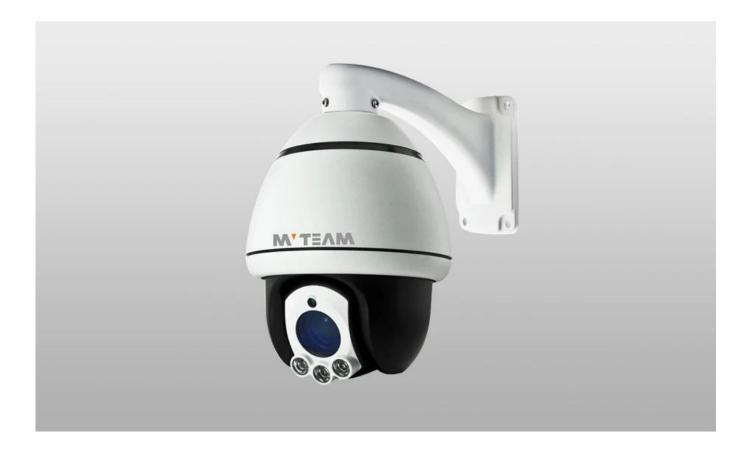

3.2°(Tele)                           |
| Min. Illumination | Color: 0.5 lux, BW: 0.1lux                                |
| S/N (Y signal)    | 52dB                                                      |
| White Balance     | Auto                                                      |
| ICR               | Manual/Auto                                               |
| DNR               | Auto / Off / Low / Middle / High                          |
| HLC               | Off / On                                                  |
| Max Gain          | Auto                                                      |
| IRIS              | Auto                                                      |
| FLIP              | Vertical , Horizontal ,Vertical-Horizontal,OFF Selectable |

# PRODUCT PICTURE





## • FACTORY & OFFICE M'TEAM













## • EXHIBITIONS M'TEAM



For more about AHD Products welcome to Visit FAQ