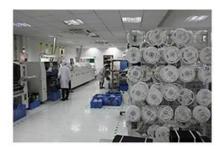

| Min. Illumination | Color: 0.5 lux, BW: 0.1lux                                |
| S/N (Y signal)    | 52dB                                                      |
| White Balance     | Auto                                                      |
| ICR               | Manual/Auto                                               |
| DNR               | Auto / Off / Low / Middle / High                          |
| HLC               | Off / On                                                  |
| Max Gain          | Auto                                                      |
| IRIS              | Auto                                                      |
| FLIP              | Vertical , Horizontal ,Vertical-Horizontal,OFF Selectable |

# PRODUCT PICTURE





## • FACTORY & OFFICE M'TEAM













## • EXHIBITIONS M'TEAM



For more about AHD Products welcome to Visit FAQ