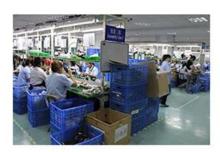

Min. Illumination | Color: 0.5 lux, BW: 0.1lux                                |
| S/N (Y signal)    | 52dB                                                      |
| White Balance     | Auto                                                      |
| ICR               | Manual/Auto                                               |
| DNR               | Auto / Off / Low / Middle / High                          |
| HLC               | Off / On                                                  |
| Max Gain          | Auto                                                      |
| IRIS              | Auto                                                      |
| FLIP              | Vertical , Horizontal ,Vertical-Horizontal,OFF Selectable |

# PRODUCT PICTURE





## • FACTORY & OFFICE M'TEAM













## • EXHIBITIONS M'TEAM



For more about AHD Products welcome to Visit FAQ