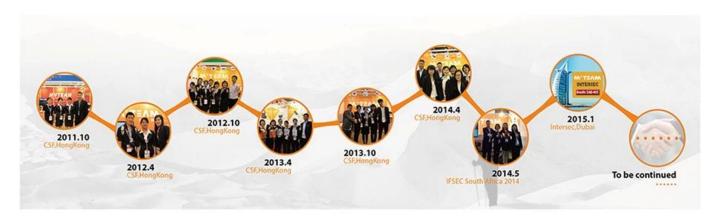

0.5 lux, BW: 0.1lux                                |
| S/N (Y signal)    | 52dB                                                      |
| White Balance     | Auto                                                      |
| ICR               | Manual/Auto                                               |
| DNR               | Auto / Off / Low / Middle / High                          |
| HLC               | Off / On                                                  |
| Max Gain          | Auto                                                      |
| IRIS              | Auto                                                      |
| FLIP              | Vertical , Horizontal ,Vertical-Horizontal,OFF Selectable |

# PRODUCT PICTURE





## • FACTORY & OFFICE M'TEAM













## • EXHIBITIONS M'TEAM



For more about AHD Products welcome to Visit FAQ