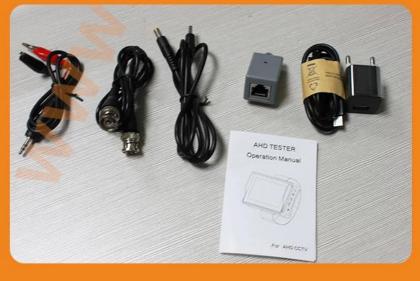

### **Specifications**

\*4.3 "TFT - LCD HD screen

\*Resolution:480 \* 272

\*Multilingual OSD menu

\*The display brightness/contrast/color saturation is adjustable

\*Power output:DC 12V/ 1A for AHD cameras;DC 5V/1A for LED lighting and mobile phone

\*Built-in 2600MAH lithium-ion battery

\*Functions:analog video test, network cable test, emergency LED lighting, AHD test based on coaxial cable

\*Test 1080P/720P AHD Cameras

\*Support PTZ Control

#### **Pictures**

### **AHD TESTER**





## **Buttons and Interfaces**





# Package





## Accessories



#### FACTORY & OFFICE

#### MTEAM



EXHIBITIONS

ΜΥΤΞΛΜ