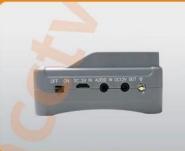

### **Specifications**

\*4.3 "TFT - LCD HD screen

\*Resolution:480 \* 272

\*Multilingual OSD menu

\*The display brightness/contrast/color saturation is adjustable

\*Power output:DC 12V/ 1A for AHD cameras;DC 5V/1A for LED lighting and mobile phone

\*Built-in 2600MAH lithium-ion battery

\*Functions:analog video test, network cable test, emergency LED lighting, AHD test based on coaxial cable

\*Test 1080P/720P AHD Cameras

\*Support PTZ Control

#### **Pictures**

### **AHD TESTER**





## **Buttons and Interfaces**





# Package





## Accessories



#### FACTORY & OFFICE

#### MTEAM



EXHIBITIONS

ΜΥΤΞΛΜ