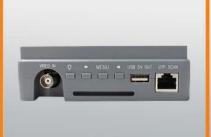

### **Specifications**

\*4.3 "TFT - LCD HD screen

\*Resolution:480 \* 272

\*Multilingual OSD menu

\*The display brightness/contrast/color saturation is adjustable

\*Power output:DC 12V/ 1A for AHD cameras;DC 5V/1A for LED lighting and mobile phone

\*Built-in 2600MAH lithium-ion battery

\*Functions:analog video test, network cable test, emergency LED lighting, AHD test based on coaxial cable

\*Test 1080P/720P AHD Cameras

\*Support PTZ Control

#### **Pictures**

### **AHD TESTER**





## **Buttons and Interfaces**





# Package





## Accessories



#### FACTORY & OFFICE

#### MTEAM



EXHIBITIONS

ΜΥΤΞΛΜ