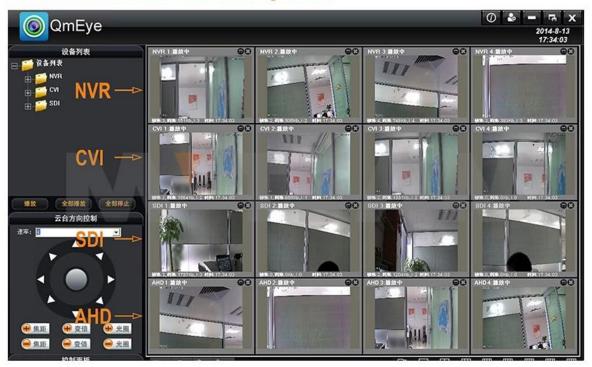

# Achieve Monitoring All kinds of Cameras in One Screen on Computer

### **Hybrid**

The DVR have several modes for optional:

- \*AHD Camera + IP Camera + Analog CVBS Camera
- \*AHD Camera
- \*IP Camera
- \*Analog CVBS Camera