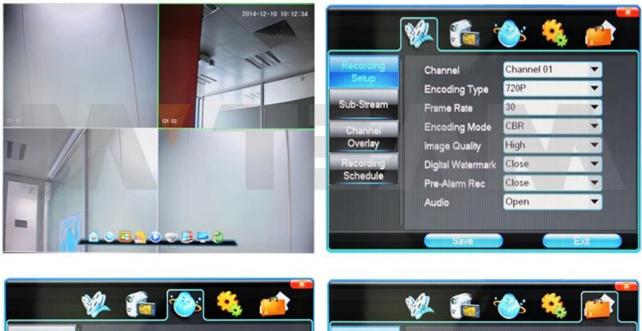

## Sepcifications

| · ocpenicati            | 9113              | 100 1 27 2100                                                           |  |  |
|-------------------------|-------------------|-------------------------------------------------------------------------|--|--|
| Model                   |                   | AH6404H80P                                                              |  |  |
| Compression             |                   | H.264 Standard compression                                              |  |  |
| Operation               |                   | Embedded Linux                                                          |  |  |
| Image coding-control    |                   | Image edit adjustable,both changable and fix stream optional            |  |  |
| Dual stream             |                   | Can be set up in each channel                                           |  |  |
| Monitor image quality   |                   | 4*1080P (AHD), 8*1080P (NVR)                                            |  |  |
| Image dynamic detection |                   | Multiple detection areas in each channel                                |  |  |
| Video framerate         |                   | 4*1080P 20FPS/CH AHD, 8*1080P 25FPS/CH NVR                              |  |  |
| Image playback quality  |                   | AHD 4*1080P 80FPS, 8*1080P 100FPS                                       |  |  |
| Video mode              |                   | Support manual, automatic, dynamic monitoring, alarm trigger video mode |  |  |
| Backup mode             |                   | U disk, USB portable disk, USB burn, Network storage and backup         |  |  |
| Operate mode            |                   | Mouse, Remote controller,Front Panel Control                            |  |  |
| login locally           |                   | admin and password                                                      |  |  |
| Save recording          |                   | local hard disk and network                                             |  |  |
| External interface      | Video input       | 4*1080P 20FPS/CH AHD, 8*1080P 25FPS/CH NVR                              |  |  |
|                         | Audio input       | 4×RCA                                                                   |  |  |
|                         | Network interface | 10M/100M base-T Ethernet (RJ-45)                                        |  |  |
|                         | USB connect port  | 2 x USB 2.0                                                             |  |  |
|                         | RS485             | RS485*1                                                                 |  |  |
|                         | Alarm input       | 4ch input                                                               |  |  |
|                         | Alarm output      | 1ch output                                                              |  |  |
|                         | Internal HDD      | 2 SATA HDD port                                                         |  |  |
|                         | Maximum capacity  | Maximum 4TB each SATA□                                                  |  |  |
| Cell phone monitoring   |                   | Support Window Mobile, iPhone,iPad, Android                             |  |  |
| Power                   |                   | 12V/4A                                                                  |  |  |
| DVR size                |                   | 340(L)*265(W)*70(H)mm                                                   |  |  |
| Weight                  |                   | <3.2kg(without HDD)                                                     |  |  |