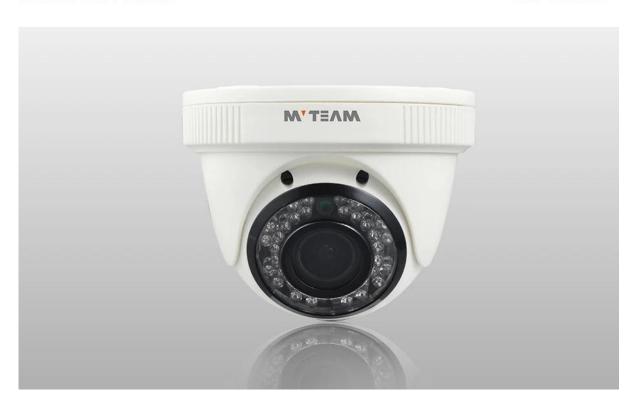

|
| AWB                                                    | Automatic / manual / day / night                      |                                          |
| Day/Night                                              | Auto(ICR) / Color / B/W                               |                                          |
| Transmission Distance Over 500m via 75-3 coaxial cable |                                                       |                                          |

| Power Supply        | DC 12V±10%                                  |
|---------------------|---------------------------------------------|
| Working Environment | 30°C~+60°C/Less than 95%RH(no condensation) |
| Power Consumption   | 4W MAX                                      |

## PRODUCT PICTURE

M'TEAM



## FACTORY & OFFICE

# M'TEAM













• EXHIBITIONS M'TEAM