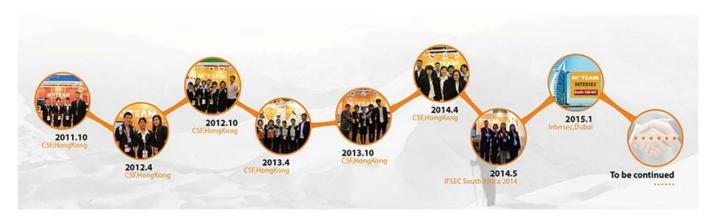

| Automatic / manual / day / night                      |                                          |
| Day/Night                                              | Auto(ICR) / Color / B/W                               |                                          |
| Transmission Distance Over 500m via 75-3 coaxial cable |                                                       |                                          |

| Power Supply        | DC 12V±10%                                  |
|---------------------|---------------------------------------------|
| Working Environment | 30°C~+60°C/Less than 95%RH(no condensation) |
| Power Consumption   | 4W MAX                                      |

## PRODUCT PICTURE

M'TEAM



## FACTORY & OFFICE

# M'TEAM













• EXHIBITIONS M'TEAM