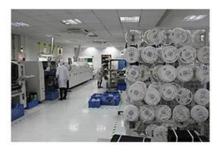

| Automatic / manual / day / night                      |                                          |
| Day/Night                                              | Auto(ICR) / Color / B/W                               |                                          |
| Transmission Distance Over 500m via 75-3 coaxial cable |                                                       |                                          |

| Power Supply        | DC 12V±10%                                  |
|---------------------|---------------------------------------------|
| Working Environment | 30°C~+60°C/Less than 95%RH(no condensation) |
| Power Consumption   | 4W MAX                                      |

## PRODUCT PICTURE

M'TEAM



## FACTORY & OFFICE

# M'TEAM













• EXHIBITIONS M'TEAM