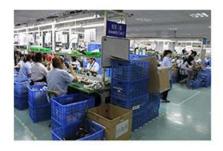

| Automatic / manual / day / night                      |                                          |
| Day/Night                                              | Auto(ICR) / Color / B/W                               |                                          |
| Transmission Distance Over 500m via 75-3 coaxial cable |                                                       |                                          |

| Power Supply        | DC 12V±10%                                  |
|---------------------|---------------------------------------------|
| Working Environment | 30°C~+60°C/Less than 95%RH(no condensation) |
| Power Consumption   | 4W MAX                                      |

## PRODUCT PICTURE

M'TEAM



## FACTORY & OFFICE

# M'TEAM













• EXHIBITIONS M'TEAM