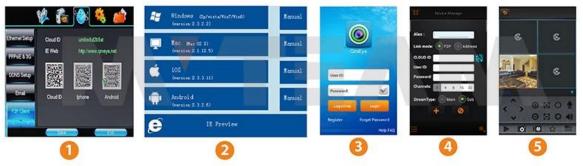

## **Mobile Phone View**

(All MVTEAM DVR, AHD DVR, CVI DVR, SDI DVR, NVR support)