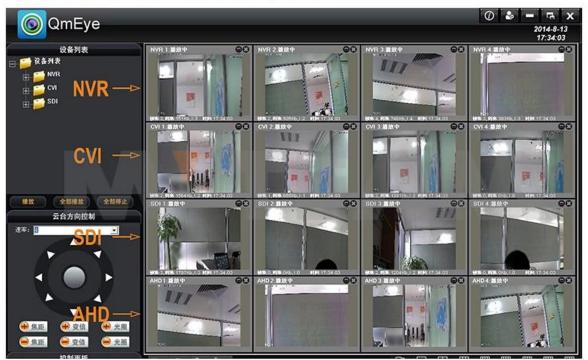

---------------------|
| Environment            | <b>Power supply</b>    | 12V/6A                         |
|                        | Power<br>consumption   | ≤30W                           |
|                        | Working<br>environment | -10°C~+55°C/10~90%RH/86~106KPa |
|                        | Dimension              | 240*260*60mm(DVR size)         |
|                        | Weight                 | 3.0kg(Without HDD)             |

<section-header>

### **P2P Function Advantages:**

#### \*No stable IP address needed

- \*No DDNS setup needed
- \*No Router setup needed
- \*Reducing your after-sales cost



### P2P FUNCTION

## **Mobile Phone View**

(All MVTEAM DVR, AHD DVR, CVI DVR, SDI DVR, NVR support)



# Achieve Monitoring All kinds of Cameras in One Screen on Computer



## FACTORY & OFFICE

## MTEAM



## EXHIBITIONS

M'TEAM